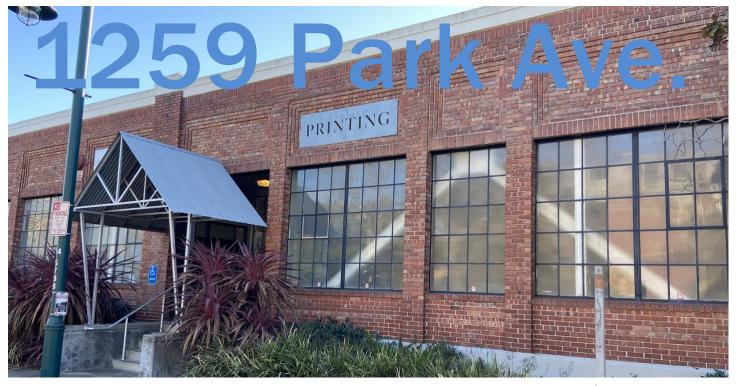

## **PROPERTY HIGHLIGHTS**

- Known as the Fisher Body Building
- Three secure interior parking spaces
- 10x12 grade-level truck door
- Approx 800 sq. ft. of office space
- Common area lobby/restrooms
- Handicap ramp to lobby
- Full unit HVAC/sprinklers/skylights
- 200 Amps of 240 volts power (buyer to verify)
- HOA monthly \$450 covering internet, garbage, and maintenance
- Emery-Go-Round shuttle to BART
- Near eateries such as Arizmendi's bakery/pizza, Rudy's cafe, and Los Cantaros

LOCATION

1259 Park Ave Emeryville OFFERED AT

\$1,500,000

**SIZE** 

±4,460 sq. ft.

732 Addison Street Suite "C" Berkeley, CA 94710 Jeff Lahr

BRE # 01296493 jl@noryost.com 510-527-3400 x15