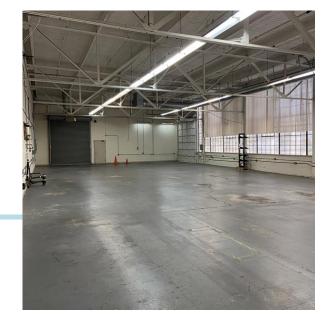

## **PROPERTY HIGHLIGHTS**

- Known as the Fisher Body Building
- Three secure interior parking spaces
- 10x12 grade-level truck door
- Approx 800 sq. ft. of office space
- Common area lobby/restrooms
- Handicap ramp to lobby
- Full unit HVAC/sprinklers/skylights
- 200 Amps of 240 volts power (buyer to verify)
- HOA monthly \$450 covering internet, garbage, and maintenance
- Emery-Go-Round shuttle to BART
- Near eateries such as Arizmendi's bakery/pizza, Rudy's cafe, and Los Cantaros

LOCATION

1259 Park Ave Emeryville OFFERED AT

\$1,500,000

**SIZE** 

±4,460 sq. ft.

732 Addison Street Suite "C" Berkeley, CA 94710 Jeff Lahr

BRE # 01296493 jl@noryost.com 510-527-3400 x15