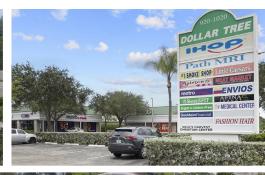

| UNIT      | TENANT                          |
|-----------|---------------------------------|
| 920       | Check N Go of Florida           |
| 924       | Little Caesar's                 |
| 928       | Metro PCS                       |
| 932-936   | Facial Salon and Beauty Academy |
| 940-944   | One Main Finacial               |
| 948       | Marinated Meat for BBQ          |
| 952       | CD Cargo Envios Corp.           |
| 956       | American Investment Prop.       |
| 960       | Dental Lab                      |
| 964       | Available Space: 900 sf         |
| 968       | 304 Miami LLC                   |
| 972       | Suterra Pharmacy                |
| 976       | Kosher Bakery                   |
| 1000      | Dollar Tree                     |
| 1004-A    | Office                          |
| 1004-300  | Office                          |
| 1008      | Community Care Resources FL     |
| 1012-1016 | Path Medical                    |
| 1020      | IHOP                            |