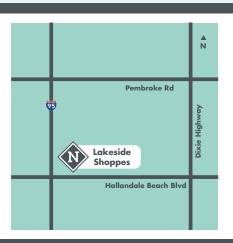

## **Lakeside Shoppes**

920–1020 West Hallandale Beach Blvd., Hallandale Beach, FL, 33009 1/4 mile from Hallandale Beach Blvd. & I-95