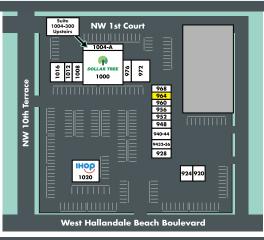

## **Lakeside Shoppes**

920–1020 West Hallandale Beach Blvd., Hallandale Beach, FL, 33009 1/4 mile from Hallandale Beach Blvd. & I-95

| UNIT      | TENANT                          |
|-----------|---------------------------------|
| 920       | Check N Go of Florida           |
| 924       | Little Caesar's                 |
| 928       | Metro PCS                       |
| 932-936   | Facial Salon and Beauty Academy |
| 940-944   | One Main Finacial               |
| 948       | Marinated Meat for BBQ          |
| 952       | CD Cargo Envios Corp.           |
| 956       | American Investment Prop.       |
| 960       | Dental Lab                      |
| 964       | Available Space: 900 sf         |
| 968       | 304 Miami LLC                   |
| 972       | Suterra Pharmacy                |
| 976       | Kosher Bakery                   |
| 1000      | Dollar Tree                     |
| 1004-A    | Office                          |
| 1004-300  | Office                          |
| 1008      | Community Care Resources FL     |
| 1012-1016 | Path Medical                    |
| 1020      | IHOP                            |