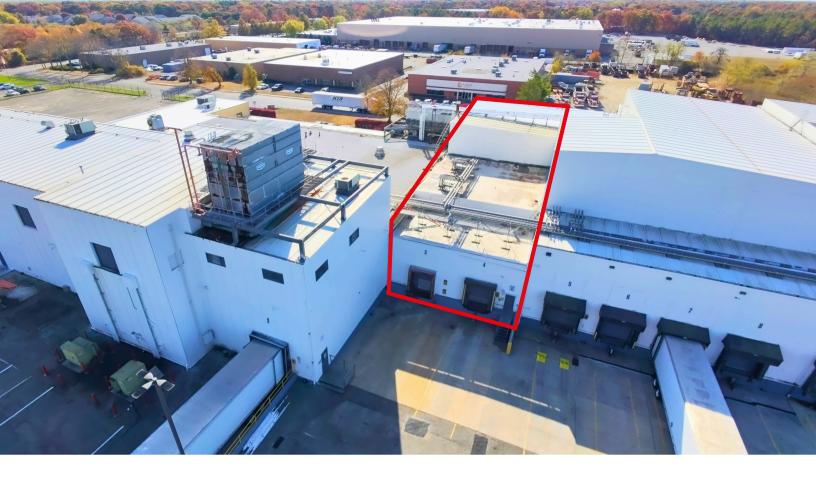

# Freezer or refrigeration space available

33 Rajon Road Bayport, NY

# **Building specifications**

- 982 pallet positions
- Temperature can range anywhere from 38 degrees to as low as -5 degrees
- 2 dedicated loading docks
- Small offices can be made available on 2nd floor
- Central Ammonia System
- Automated inventory management system
- Full lot traceability
- Full brokerage in house
- Billing, invoices, packaging, & distribution locally and nationwide
- Call for pricing