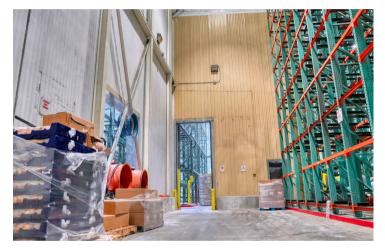

# Freezer or refrigeration space available

33 Rajon Road Bayport, NY

# **Building specifications**

- 982 pallet positions
- Temperature can range anywhere from 38 degrees to as low as -5 degrees
- 2 dedicated loading docks
- Small offices can be made available on 2nd floor
- Central Ammonia System
- Automated inventory management system
- Full lot traceability
- Full brokerage in house
- Billing, invoices, packaging, & distribution locally and nationwide
- Call for pricing

Max Omstrom
max.omstrom@jll.com
+1 631 962 2504

Doug Omstrom doug.omstrom@jll.com +1 631 962 2899

# **Property images**









# **Key distances**

#### On

to Sunrise Highway

## 3.3 miles

to MacArthur Airport

## 3.4 miles

to Long Island Expressway

#### 3.9 miles

to LIRR - Ronkonkoma

## **39.4 miles**

to JFK Airport