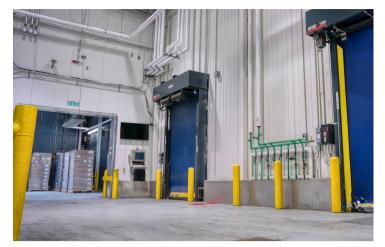

# Freezer or refrigeration space available

33 Rajon Road Bayport, NY

# **Building specifications**

- 982 pallet positions
- Temperature can range anywhere from 38 degrees to as low as -5 degrees
- 2 dedicated loading docks
- Small offices can be made available on 2nd floor
- Central Ammonia System
- Automated inventory management system
- Full lot traceability
- Full brokerage in house
- Billing, invoices, packaging, & distribution locally and nationwide
- Call for pricing

Max Omstrom
max.omstrom@jll.com
+1 631 962 2504

Doug Omstrom doug.omstrom@jll.com +1 631 962 2899

# **Property images**









# **Key distances**

#### On

to Sunrise Highway

## 3.3 miles

to MacArthur Airport

## 3.4 miles

to Long Island Expressway

#### 3.9 miles

to LIRR - Ronkonkoma

## **39.4 miles**

to JFK Airport