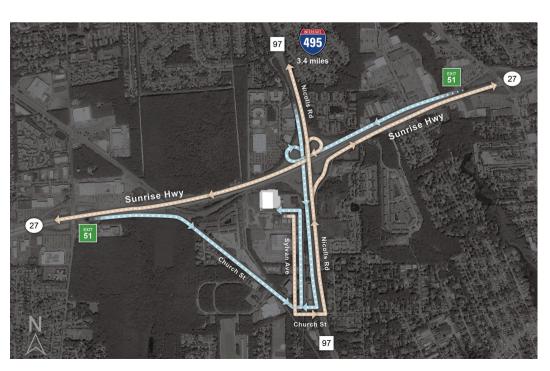

# **Key distances**

#### On

to Sunrise Highway

## 3.3 miles

to MacArthur Airport

## 3.4 miles

to Long Island Expressway

#### 3.9 miles

to LIRR - Ronkonkoma

## **39.4 miles**

to JFK Airport