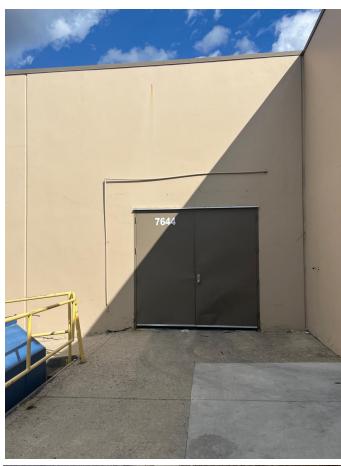

#### **Property Highlights**

- 2,448± SF Warehouse available
- 10' x 12' OH Door
- 14' Clear ceiling height
- Access to loading dock platform
- Park like setting with visibility from I-675
- No city income tax

### **Photos**