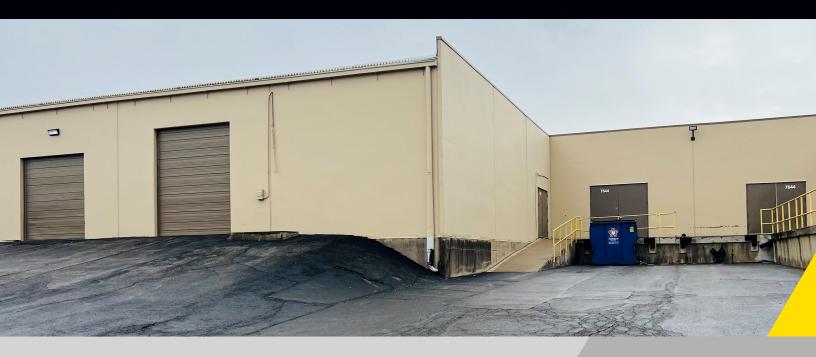

#### **Property Highlights**

- 2,448± SF Warehouse available
- 10' x 12' OH Door
- 14' Clear ceiling height
- Access to loading dock platform
- Park like setting with visibility from I-675
- No city income tax

### **Photos**