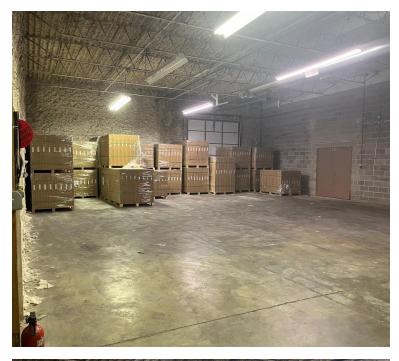

#### **Property Highlights**

- 2,448± SF Warehouse available
- 10' x 12' OH Door
- 14' Clear ceiling height
- Access to loading dock platform
- Park like setting with visibility from I-675
- No city income tax

### **Photos**