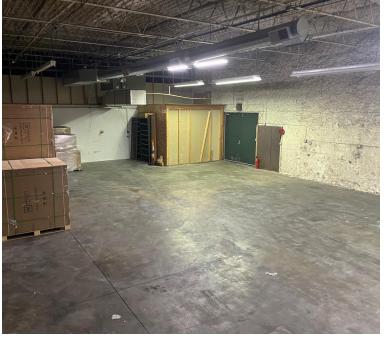

Warehouse



## 7642 McEwen Road

Washington Township, Ohio 45459

#### LEASE RATE: \$6.50 PSF MODIFIED GROSS

#### **Property Highlights**

- 2,448± SF Warehouse available
- 10' x 12' OH Door
- 14' Clear ceiling height
- Access to loading dock platform
- Park like setting with visibility from I-675
- No city income tax





Wade Elliott, SIOR
Vice President
937.469.8270
Wade.Elliott@ApexCommercialGroup.com



Alex Nikolai
Senior Associate
937.222.7884
Alex.Nikolai@ApexCommercialGroup.com

# **7642 McEwen Road**

Washington Township, Ohio 45459

### **Photos**









### ApexCommercialGroup.com

## 7642 McEwen Road

Washington Township, Ohio 45459





ApexCommercialGroup.com