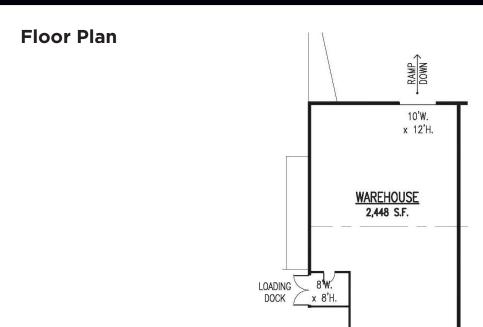

#### **Property Highlights**

- 2,448± SF Warehouse available
- 10' x 12' OH Door
- 14' Clear ceiling height
- Access to loading dock platform
- Park like setting with visibility from I-675
- No city income tax