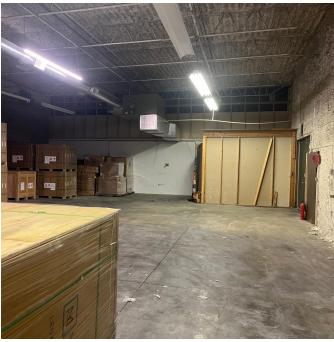

Warehouse



## 7642 McEwen Road

Washington Township, Ohio 45459

#### LEASE RATE: \$6.50 PSF MODIFIED GROSS

#### **Property Highlights**

- 2,448± SF Warehouse available
- 10' x 12' OH Door
- 14' Clear ceiling height
- Access to loading dock platform
- Park like setting with visibility from I-675
- No city income tax





Wade Elliott, SIOR
Vice President
937.469.8270
Wade.Elliott@ApexCommercialGroup.com



Alex Nikolai
Senior Associate
937.222.7884
Alex.Nikolai@ApexCommercialGroup.com

# **7642 McEwen Road**

Washington Township, Ohio 45459

### **Photos**









### ApexCommercialGroup.com

## 7642 McEwen Road

Washington Township, Ohio 45459





ApexCommercialGroup.com