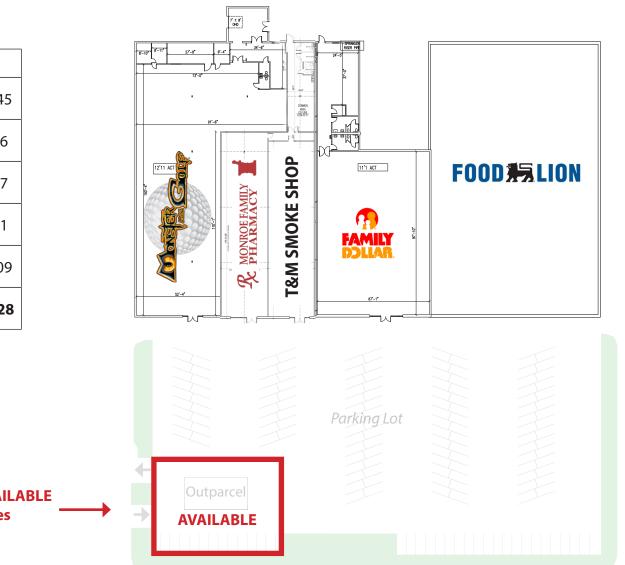

CHRIS VASBINDER | 704.927.2881 | cvasbinder@newsouthprop.com WILL WHITLEY | 704.927.2888 | wwhitley@newsouthprop.com

SITE PLAN

New South Properties

### OUTPARCEL AVAILABLE FOR LEASE OR BUILD-TO-SUIT

| Suite | Tenant                 | SF     |
|-------|------------------------|--------|
| 100   | Food Lion              | 30,945 |
| 106   | Family Dollar          | 8,526  |
| 108   | T&M Smoke Shop         | 3,547  |
| 110   | Monroe Family Pharmacy | 3,701  |
| 114   | Monster Mini Golf      | 11,509 |
|       | TOTAL                  | 58,228 |