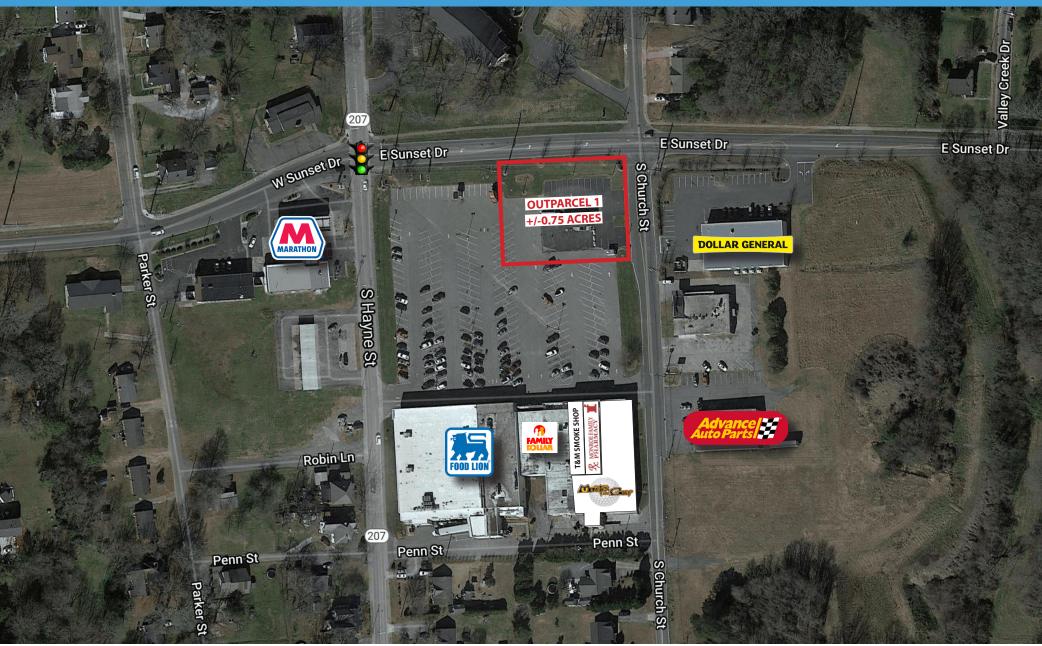

AERIAL

\* OUTPARCEL AVAILABLE +/- 0.75 Acres

E Sunset Dr

"The information contained herein was obtained from sources believed reliable, however, no guarantees, warranties, or representations have been made as to the completeness or accuracy thereof. No liability assumed for error or omissions."