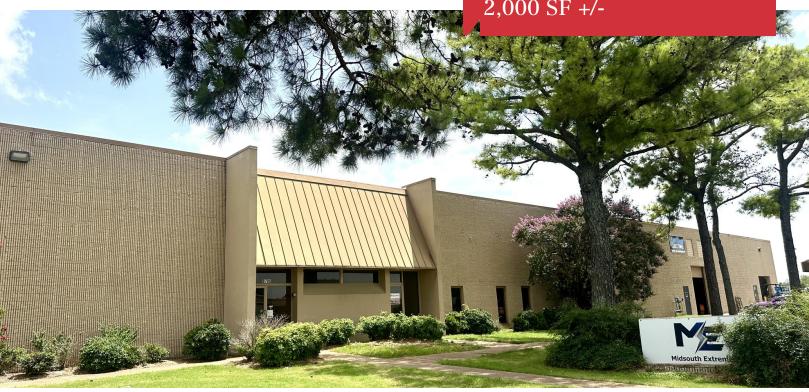

Office 2,000 SF +/-

For Lease

## 8706 Deerfield Drive

Olive Branch, Mississippi 38654

## **Property Features**

• Suite G: 2,000 SF

• Asking rate per SF per SF: \$9.00

• Rent per month: \$1,500

Reception

• 2 private restrooms

• 2 open areas

• 2 private offices