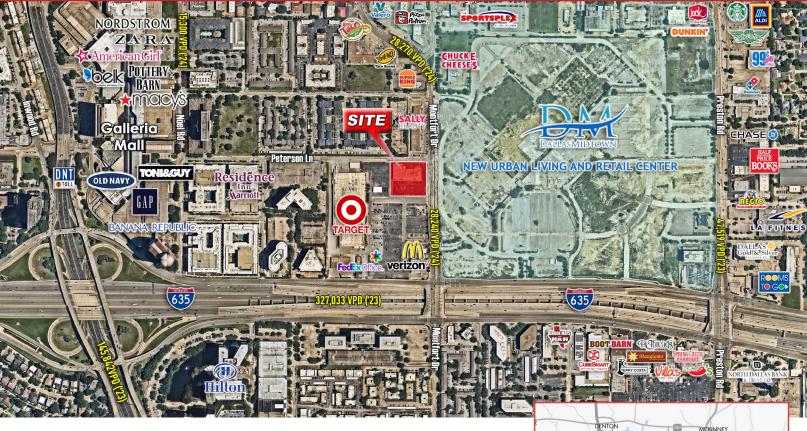

## MONTFORT PLAZA

13235-13251 Montfort Dr, Dallas, TX 75248

## **Property Highlights**

- 1,800 SF In-Line & 6,350 SF End Cap Spaces Available
- Located at the main entrance to Target, adjacent to Dallas Midtown Development
- Excellent Signage
- Strong Daytime Population
- Current tenants include H&R Block, Enterprise, Meat & Rolls, Alebrijes Mexican Grill & Bar & 2 hair salons

**Pricing:** Call for Pricing

**Traffic Counts:** 

Montfort Dr: 28,240 VPD | I-635: 327,033 VPD

(Kalibrate 2024) (TXDOT 2023)

**Demographics:** 

1 mile 2 mile 3 mile 2024 Population: 25,508 57,510 132,656 Daytime Pop.: 55,594 133,959 250,325 Avg HH Income: \$94,104 \$130,225 \$139,262