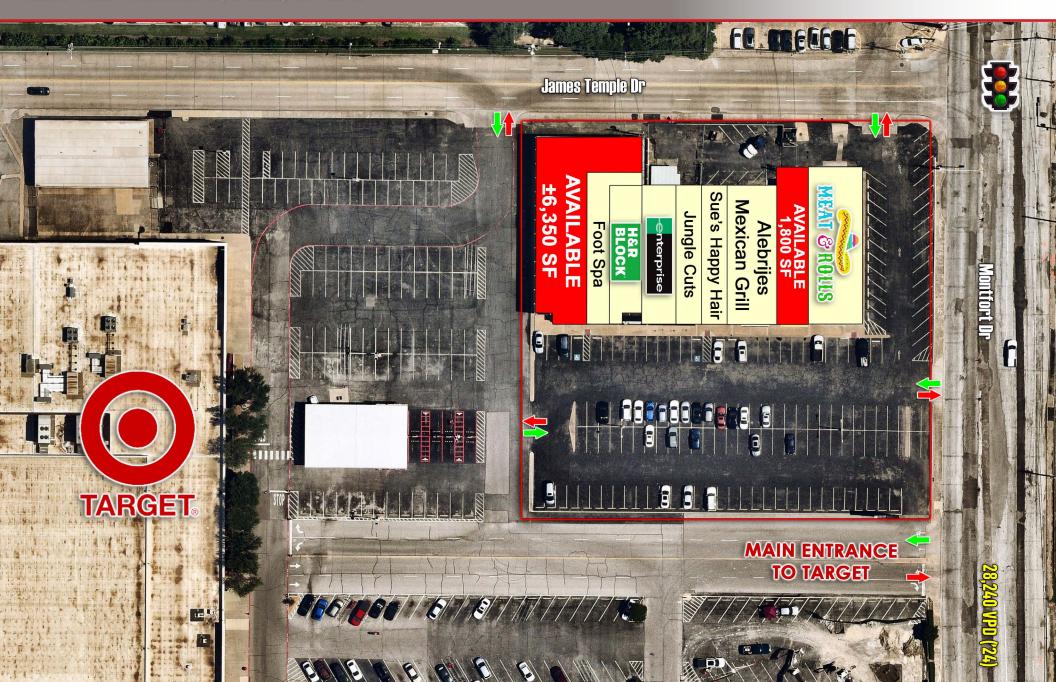

## **Property Highlights**

- 1,800 SF In-Line & 6,350 SF End Cap Spaces Available
- Located at the main entrance to Target, adjacent to Dallas Midtown Development
- Excellent Signage
- Strong Daytime Population
- Current tenants include H&R Block, Enterprise, Meat & Rolls, Alebrijes Mexican Grill & Bar & 2 hair salons

## **MONTFORT PLAZA**

13235-13251 Montfort Dr, Dallas, TX 75248