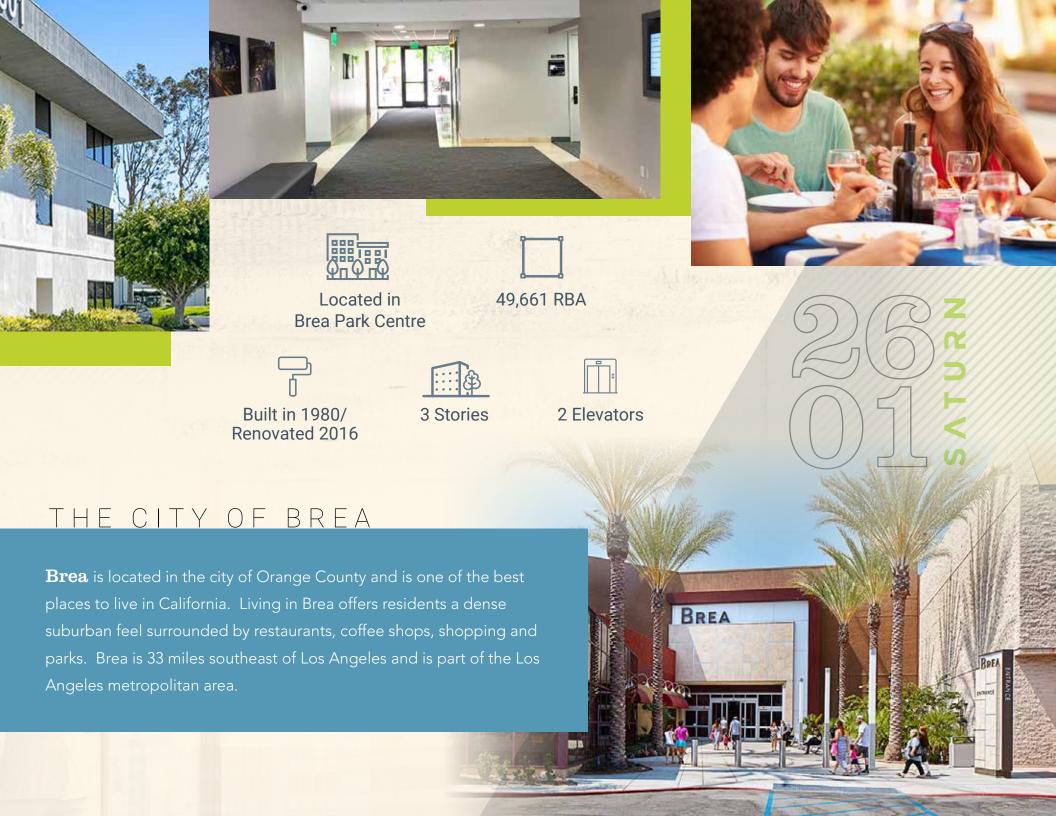

2601 Saturn is an attractively landscaped office building located in Brea Park
Centre. This building offers ample surface parking, 24-hour security via automated
card key access system, easy access to transportation systems and business
amenities on-site. The North Orange County location offers convenient proximity
to Los Angeles and the Inland Empire.