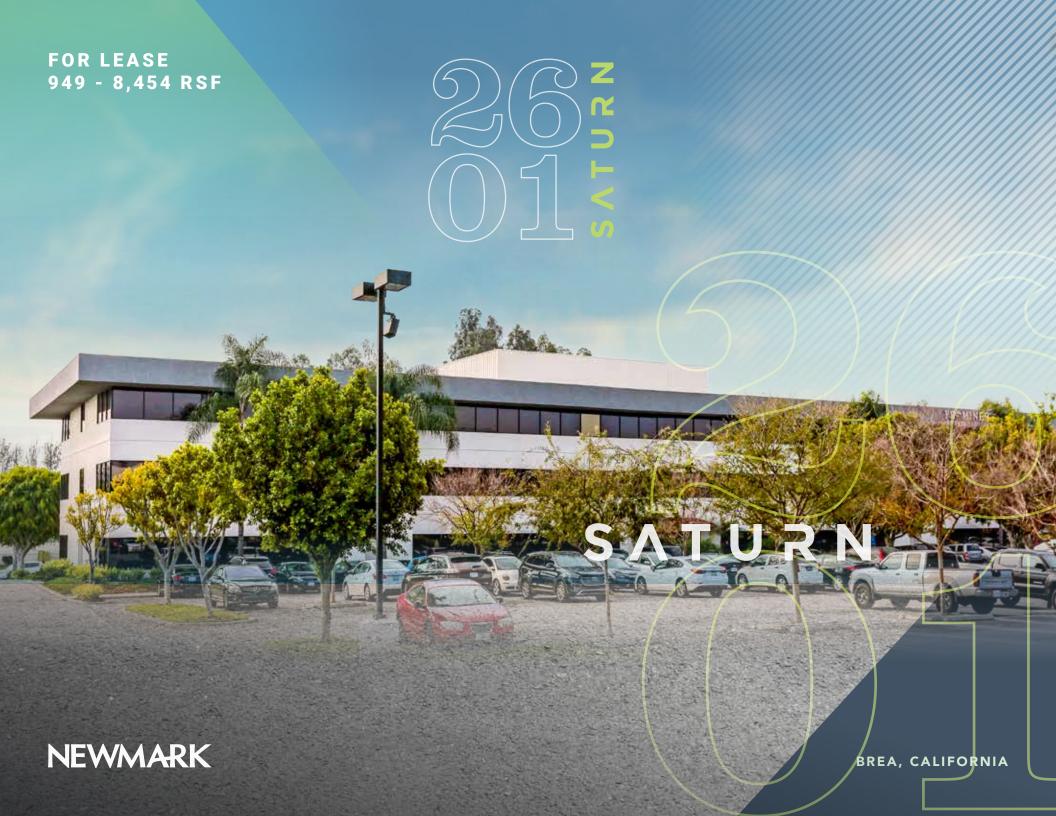

2601 Saturn is an attractively landscaped office building located in Brea Park
Centre. This building offers ample surface parking, 24-hour security via automated
card key access system, easy access to transportation systems and business
amenities on-site. The North Orange County location offers convenient proximity
to Los Angeles and the Inland Empire.