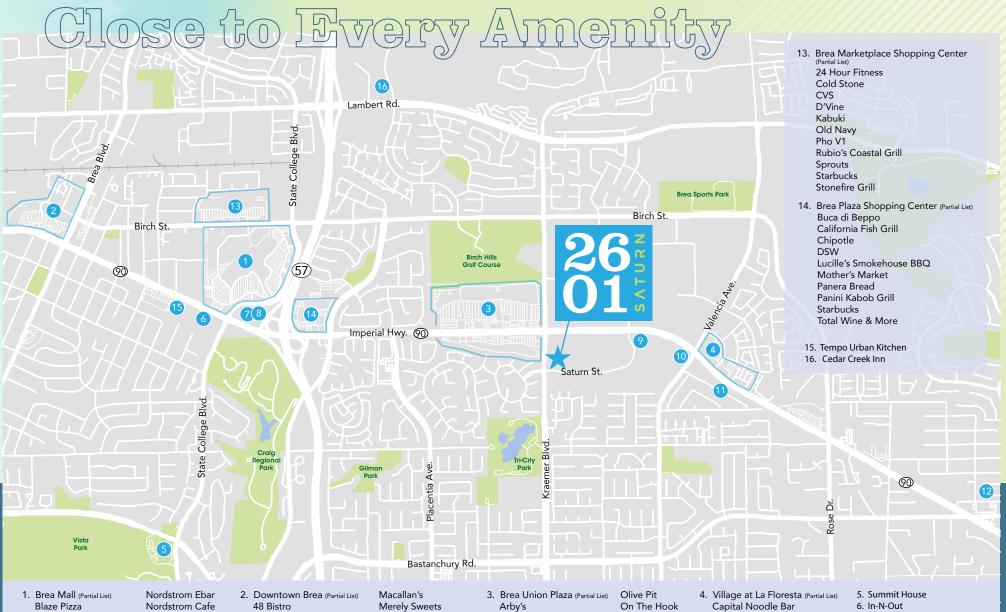

1.5
MILES TO
57 & 90 FWYS

2 MILES TO BREA MALL

MILES TO DOWNTOWN BREA

- California Pizza Kitchen Charleys Philly Steaks Cheesecake Factory Chipotle Mexican Grill Choco Fruits Cinnabon Jamba Juice Kura Sushi **Lollicup Tea Express** Mrs. Fields Cookies
- Nori Japan Olive Garden Panda Express Pink's Hot Dogs Red Lobster Red Robin Sbarro Starbucks coffee Surf City Squeeze Wetzel's
- Brunos Italina Kitchen Bruxie Chicken & Waffles **Buffalo Wild Wings** Cha Chas Latin Kitchen Copper Blues Corazon Modern Kitchen Crepes de Paris Elbows Mac N Cheese Flame Broiler Gvu Kaku Hana Maru Sushi
- Old Brea Chop House Olive Pit Pizza Press Roll Em Up Taquitos Ruby's Diner Yard House Yummy House
- Brugger's Bagels Dickey's Flame Broiler Green2Go Jimboy's Tacos Lascari's Italian L&L Hawaiian BBQ McDonald's Michaels Nekter Juice Bar Nordstorm Rack
- Pier 1 Imports Ross Staples Subway Tilly's Walmart
- Club Pilates Corepower Yoga Mendocino Farms OrangeTheory Fitness Reborn Coffee Slapfish Stitch & Feather **Urban Plates**

Whole Foods

- 7. Islands
- 8. Lazy Dog
- 9. Togo's
- 10. Starbucks
- 11. PK Burgers
- 12. LA Fitness