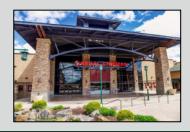

## For Sale - \$17,500,000

Coeur d'Alene, ID

81,532

Tenancy: 93%

2025 PROJECTED NOI \$1,327,929

## **OFFERING HIGHLIGHTS:**

- Located in Coeur' d'Alene, ID, one of the fastest growing cities in the nation. Coeur d'Alene is a four season resort town with a thriving economy.
- 81,532 SF 93% occupied retail property anchored by a Regal Cinema, Starbucks and Azteca.
- 350 surface parking stalls plus parking garage with 376 parking stalls.
- Strong residential base, with condos, multi-family units and additional residential development.