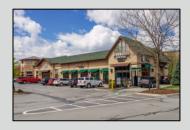

## For Sale - \$17,500,000

Coeur d'Alene, ID

81,532

Tenancy: 93%

2025 PROJECTED NOI \$1,327,929

## **OFFERING HIGHLIGHTS:**

- Located in Coeur' d'Alene, ID, one of the fastest growing cities in the nation. Coeur d'Alene is a four season resort town with a thriving economy.
- 81,532 SF 93% occupied retail property anchored by a Regal Cinema, Starbucks and Azteca.
- 350 surface parking stalls plus parking garage with 376 parking stalls.
- Strong residential base, with condos, multi-family units and additional residential development.