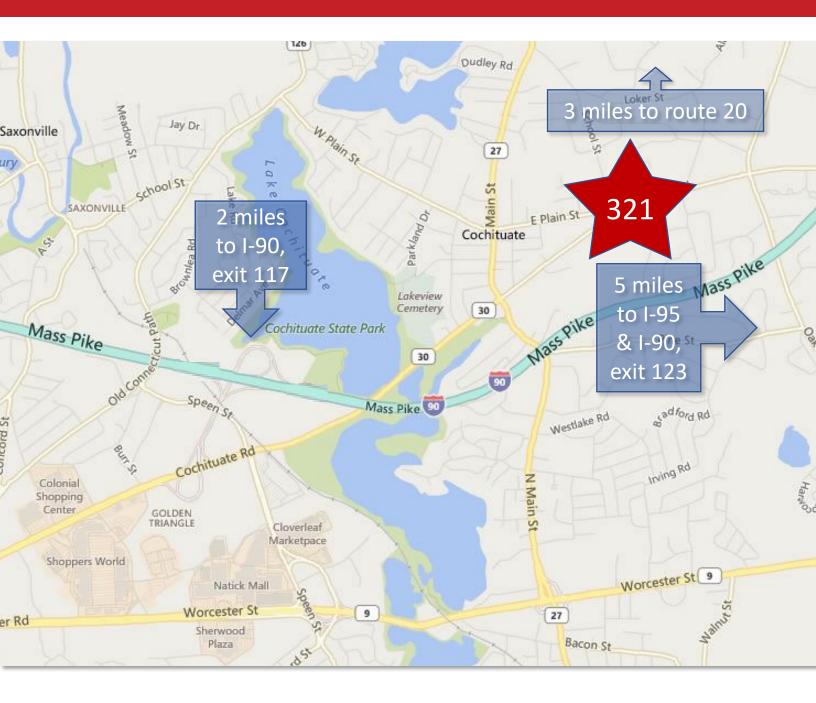

#### Notes:

Two miles from the second largest shopping district in Massachusetts, including the Natick Mall and Shoppers World. The property is located approximately 5 miles from Route 128 and 2 miles to the Mass Pike exchange.