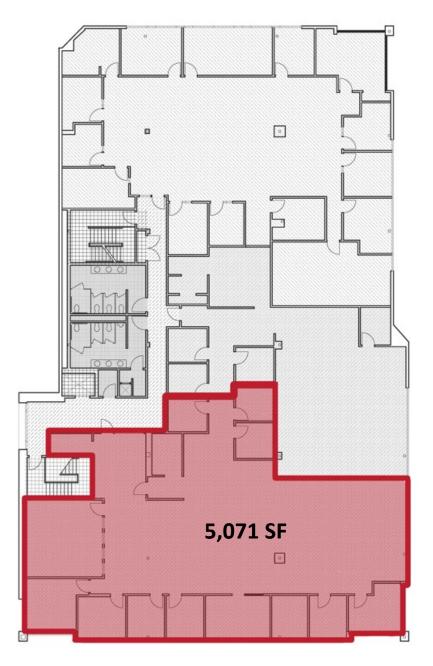

### SPECIFICATIONS

- 1,582 & 5,071 SF available
- Onsite management and daycare
- Walking distance to many amenities
- Minutes to Mass Pike & Route 128/95
- 1st Class Office Building
- Newly Renovated Lobby
- 3.2/1000 Parking
- RENTAL RATE: \$23.50 SF + t.e.

### **2nd Floor**

3<sup>rd</sup> Floor