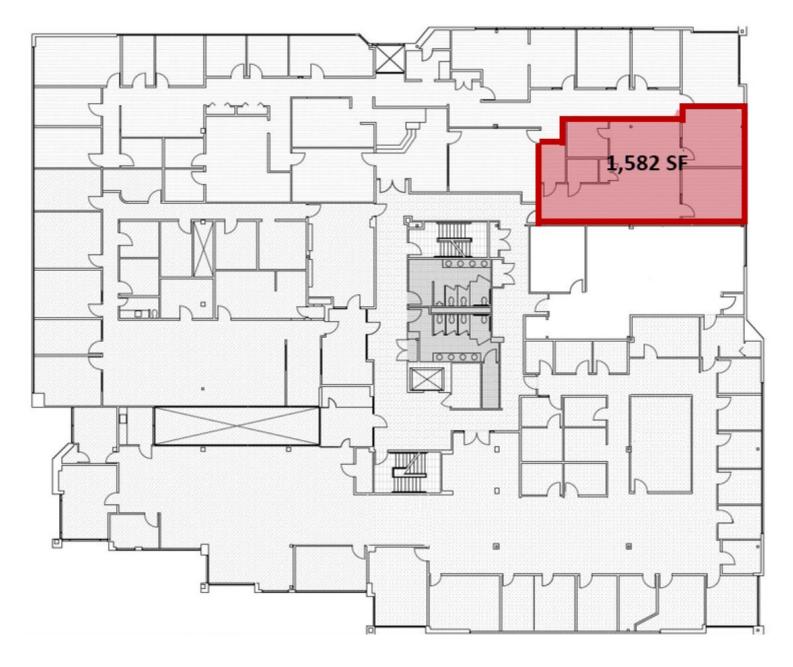

### SPECIFICATIONS

- 1,582 & 5,071 SF available
- Onsite management and daycare
- Walking distance to many amenities
- Minutes to Mass Pike & Route 128/95
- 1st Class Office Building
- Newly Renovated Lobby
- 3.2/1000 Parking
- RENTAL RATE: \$23.50 SF + t.e.

### **2nd Floor**