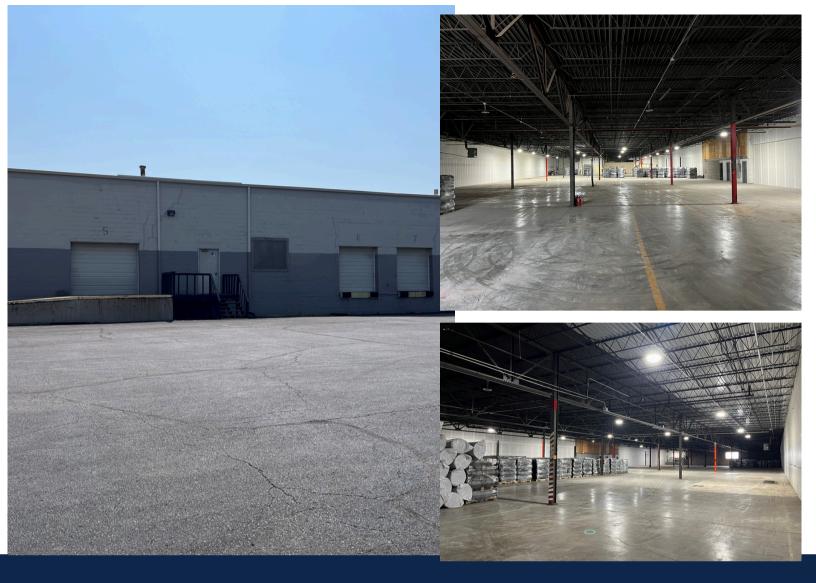

## **PROPERTY FEATURES:**

- 100% OCCUPIED INDUSTRIAL BULDING FOR SALE IN GRANDVIEW, MISSOURI
- 105,000 +/- SF ON 4.89 +/- ACRES
- 45,000 +/- SF IN SUITE A AND (2) 30,000 +/- SF SPACES SUITES B AND C
- 8 DOCKS 8'X10' / 2 PLATFORMS WITH DOCK, 8'X10' AND 24'X14' DOORS
- I-2 ZONING
- SUITE A IS A NNN LEASE THROUGH 5/26 WITH YEARLY INCREASES
- SUITE B IS A NNN LEASE THROUGH 4/27 WITH YEARLY INCREASES
- SUITE C IS A NNN LEASE THROUGH 6/27 WITH YEARLY INCREASES
- 2025 NOI \$464,935.80
- OFFERING PRICE REFLECTS A 7.75% CAP