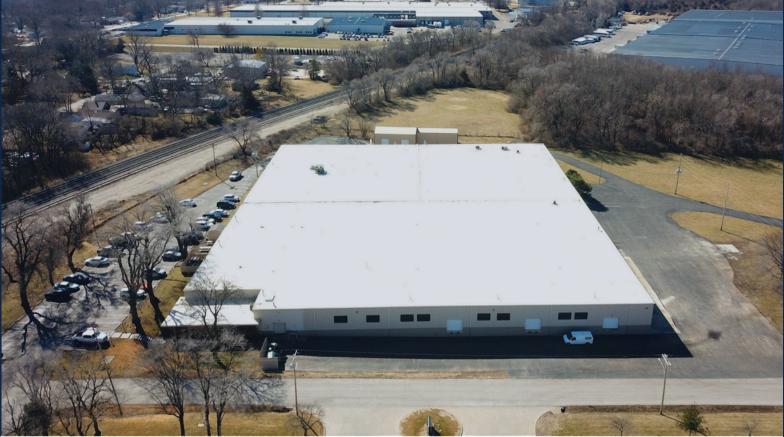

## **PROPERTY FEATURES:**

- 100% OCCUPIED INDUSTRIAL BULDING FOR SALE IN GRANDVIEW, MISSOURI
- 105,000 +/- SF ON 4.89 +/- ACRES
- 45,000 +/- SF IN SUITE A AND (2) 30,000 +/- SF SPACES SUITES B AND C
- 8 DOCKS 8'X10' / 2 PLATFORMS WITH DOCK, 8'X10' AND 24'X14' DOORS
- I-2 ZONING
- SUITE A IS A NNN LEASE THROUGH 5/26 WITH YEARLY INCREASES
- SUITE B IS A NNN LEASE THROUGH 4/27 WITH YEARLY INCREASES
- SUITE C IS A NNN LEASE THROUGH 6/27 WITH YEARLY INCREASES
- 2025 NOI \$464,935.80
- OFFERING PRICE REFLECTS A 7.75% CAP