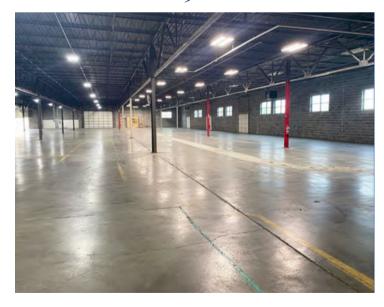

## **PROPERTY FEATURES:**

- 100% OCCUPIED INDUSTRIAL BULDING FOR SALE IN GRANDVIEW, MISSOURI
- 105,000 +/- SF ON 4.89 +/- ACRES
- 45,000 +/- SF IN SUITE A AND (2) 30,000 +/- SF SPACES SUITES B AND C
- 8 DOCKS 8'X10' / 2 PLATFORMS WITH DOCK, 8'X10' AND 24'X14' DOORS
- I-2 ZONING
- SUITE A IS A NNN LEASE THROUGH 5/26 WITH YEARLY INCREASES
- SUITE B IS A NNN LEASE THROUGH 4/27 WITH YEARLY INCREASES
- SUITE C IS A NNN LEASE THROUGH 6/27 WITH YEARLY INCREASES
- 2025 NOI \$464,935.80
- OFFERING PRICE REFLECTS A 7.75% CAP