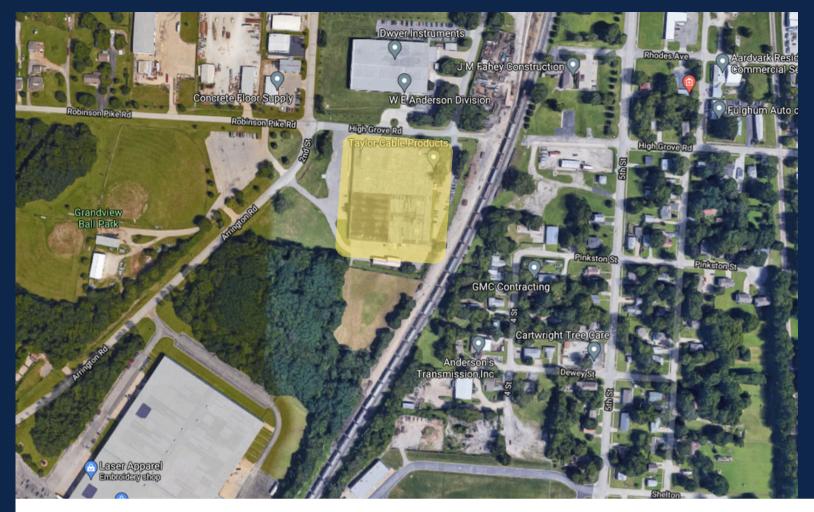

## **PROPERTY FEATURES:**

- 100% OCCUPIED INDUSTRIAL BULDING FOR SALE IN GRANDVIEW, MISSOURI
- 105,000 +/- SF ON 4.89 +/- ACRES
- 45,000 +/- SF IN SUITE A AND (2) 30,000 +/- SF SPACES SUITES B AND C
- 8 DOCKS 8'X10' / 2 PLATFORMS WITH DOCK, 8'X10' AND 24'X14' DOORS
- I-2 ZONING
- SUITE A IS A NNN LEASE THROUGH 5/26 WITH YEARLY INCREASES
- SUITE B IS A NNN LEASE THROUGH 4/27 WITH YEARLY INCREASES
- SUITE C IS A NNN LEASE THROUGH 6/27 WITH YEARLY INCREASES
- 2025 NOI \$464,935.80
- OFFERING PRICE REFLECTS A 7.75% CAP