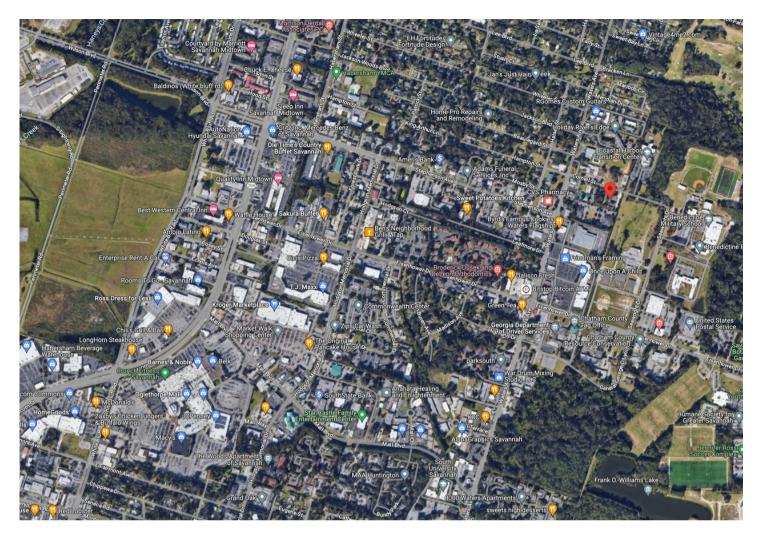

## CORNELL STREET OFFICE

### JUDGE COMMERCIAL



Leasing Opportunity

- 2,500 SF office space available
- · Centrally located with direct access to parking
- Modified Gross lease
- 3-5 year term preferred
- Current layout includes seven private offices
- Close proximity to Oglethorpe Mall, several medical offices, Abercorn Street, and the Truman Parkway

For more information, please contact:



**Mandy Henderson** Sales Director cell: 970-778-5616 mandy@judgerealty.com



### JUDGE COMMERCIAL



Surrounding Demographics



# FLOOR PLANS

JUDGE COMMERCIAL









## JUDGE COMMERCIAL



#### About Judge Commercial

Judge Commercial is the leader in Savannah Commercial Real Estate. We manage and lease over 500 properties in the Savannah area and work with local and national clients across the USA. COMMERCIAL

RESIDENTIAL

PROPERTY MANAGEMENT

DEVELOPMENT

345 Abercorn St., Savannah, GA 31401

12-236-1000

info@judgecommercial.com

judgecommercial.com