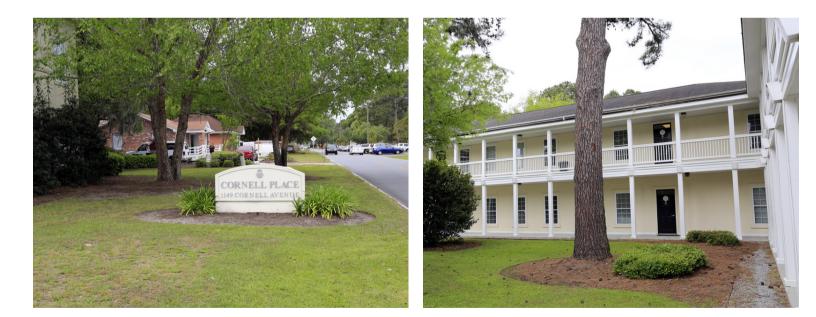

## CORNELL STREET OFFICE

### JUDGE COMMERCIAL

Leasing Opportunity

- 2,500 SF office space available
- · Centrally located with direct access to parking
- Modified Gross lease
- 3-5 year term preferred
- Current layout includes seven private offices
- Close proximity to Oglethorpe Mall, several medical offices, Abercorn Street, and the Truman Parkway