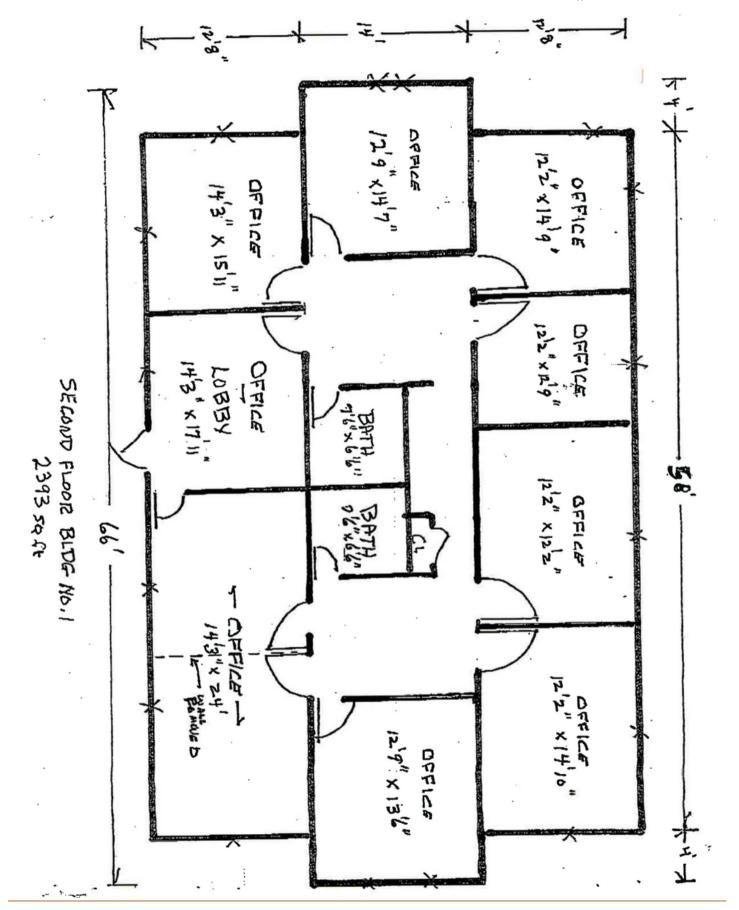

# FLOOR PLANS

JUDGE COMMERCIAL

### JUDGE COMMERCIAL

Leasing Opportunity

- 2,500 SF office space available
- · Centrally located with direct access to parking
- Modified Gross lease
- 3-5 year term preferred
- Current layout includes seven private offices
- Close proximity to Oglethorpe Mall, several medical offices, Abercorn Street, and the Truman Parkway