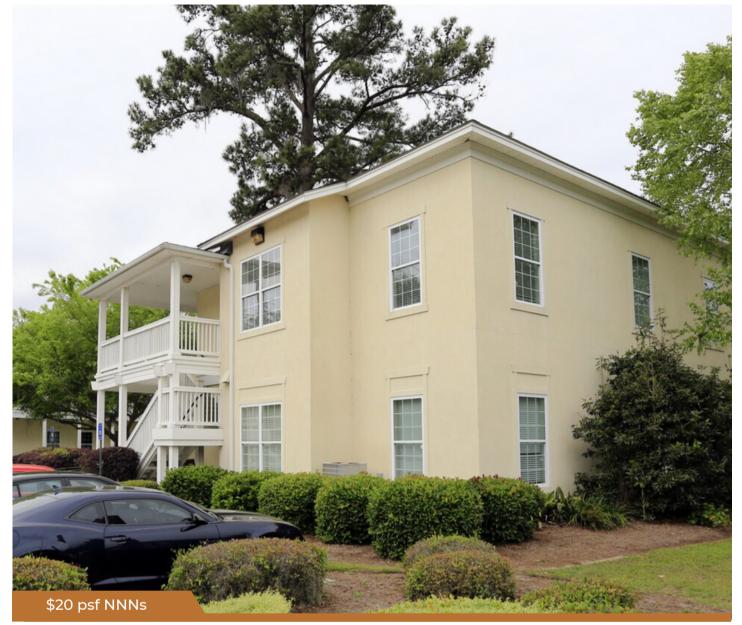

## CORNELL STREET OFFICE

### JUDGE COMMERCIAL

Leasing Opportunity

- 2,500 SF office space available
- · Centrally located with direct access to parking
- Modified Gross lease
- 3-5 year term preferred
- Current layout includes seven private offices
- Close proximity to Oglethorpe Mall, several medical offices, Abercorn Street, and the Truman Parkway