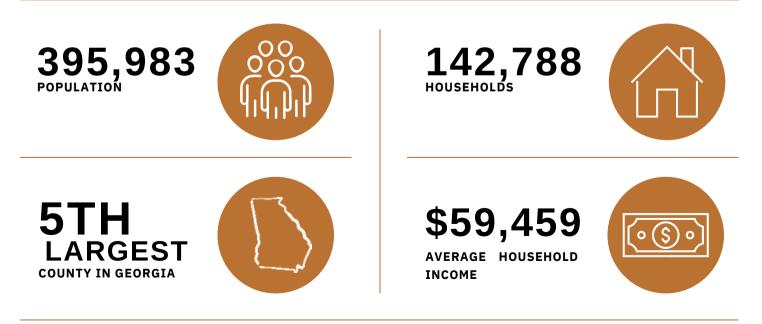

## CORNELL STREET OFFICE

### JUDGE COMMERCIAL



Leasing Opportunity

- 2,500 SF office space available
- · Centrally located with direct access to parking
- Modified Gross lease
- 3-5 year term preferred
- Current layout includes seven private offices
- Close proximity to Oglethorpe Mall, several medical offices, Abercorn Street, and the Truman Parkway

For more information, please contact:



**Mandy Henderson** Sales Director cell: 970-778-5616 mandy@judgerealty.com



### JUDGE COMMERCIAL



Surrounding Demographics



# FLOOR PLANS

JUDGE COMMERCIAL









## JUDGE COMMERCIAL



#### About Judge Commercial

Judge Commercial is the leader in Savannah Commercial Real Estate. We manage and lease over 500 properties in the Savannah area and work with local and national clients across the USA. COMMERCIAL

RESIDENTIAL

PROPERTY MANAGEMENT

DEVELOPMENT

345 Abercorn St., Savannah, GA 31401

12-236-1000

info@judgecommercial.com

judgecommercial.com