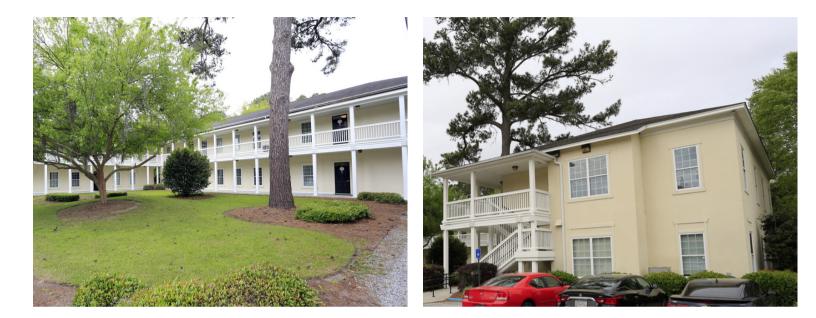

## CORNELL STREET OFFICE

### JUDGE COMMERCIAL

Leasing Opportunity

- 2,500 SF office space available
- · Centrally located with direct access to parking
- Modified Gross lease
- 3-5 year term preferred
- Current layout includes seven private offices
- Close proximity to Oglethorpe Mall, several medical offices, Abercorn Street, and the Truman Parkway