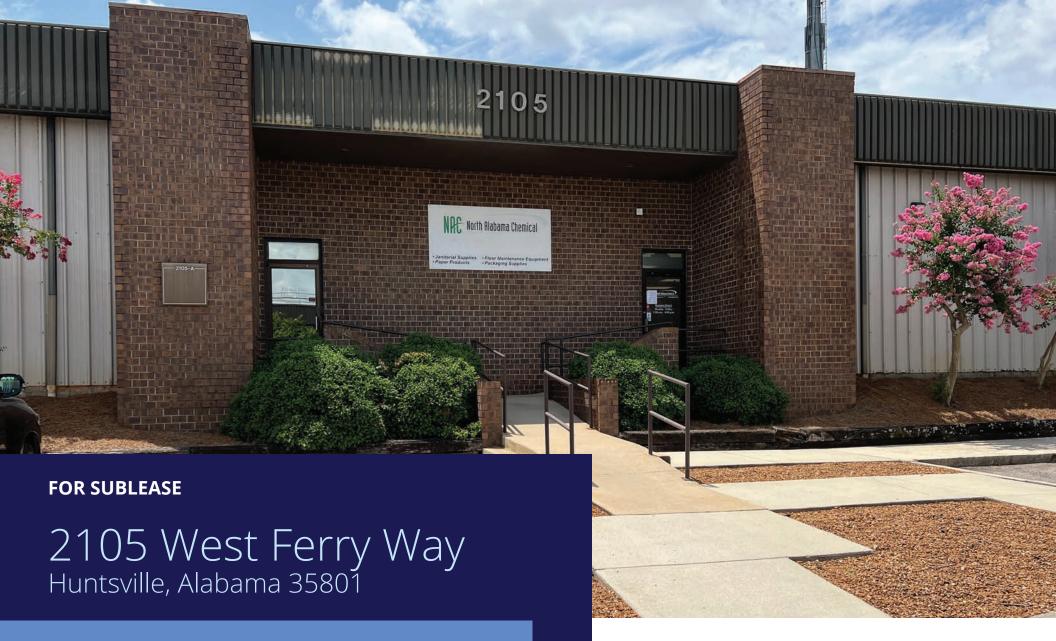

10,660 SF Warehouse/Flex Space

# **Property Overview**

| Address:        | 2105 West Ferry Way SW<br>Huntsville, AL 35801                                    |
|-----------------|-----------------------------------------------------------------------------------|
| Available SF:   | ±10,660 SF                                                                        |
| Office:         | ±2,880 SF                                                                         |
| Ceiling Height: | 13'-15.5'                                                                         |
| Parking:        | 16 parking spaces                                                                 |
| Loading:        | <ul><li>12' w x 14' h dock-high door</li><li>9' w x 8' h dock-high door</li></ul> |
| A .l. l'.k' l   | Space features a store room, break A office and 2 roots are as                    |