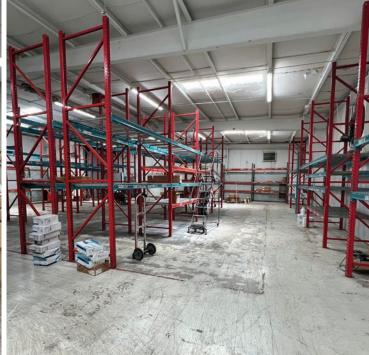

Additional Details:

- room, 4 offices, and 3 restrooms
- 50% warehouse HVAC
- Free-span warehouse (no columns)