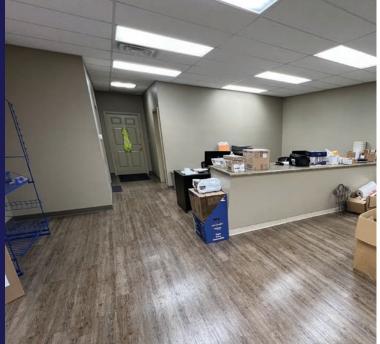

Additional Details:

- room, 4 offices, and 3 restrooms
- 50% warehouse HVAC
- Free-span warehouse (no columns)