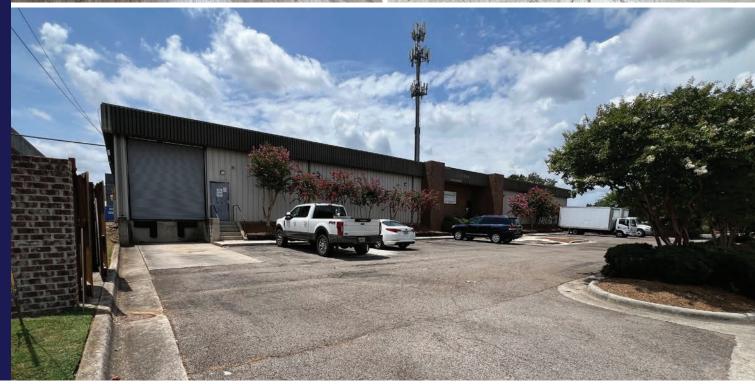

10,660 SF Warehouse/Flex Space

# **Property Overview**

| Address:        | 2105 West Ferry Way SW<br>Huntsville, AL 35801                                    |
|-----------------|-----------------------------------------------------------------------------------|
| Available SF:   | ±10,660 SF                                                                        |
| Office:         | ±2,880 SF                                                                         |
| Ceiling Height: | 13'-15.5'                                                                         |
| Parking:        | 16 parking spaces                                                                 |
| Loading:        | <ul><li>12' w x 14' h dock-high door</li><li>9' w x 8' h dock-high door</li></ul> |
| A .l. l'.k' l   | Space features a store room, break A office and 2 roots are as                    |