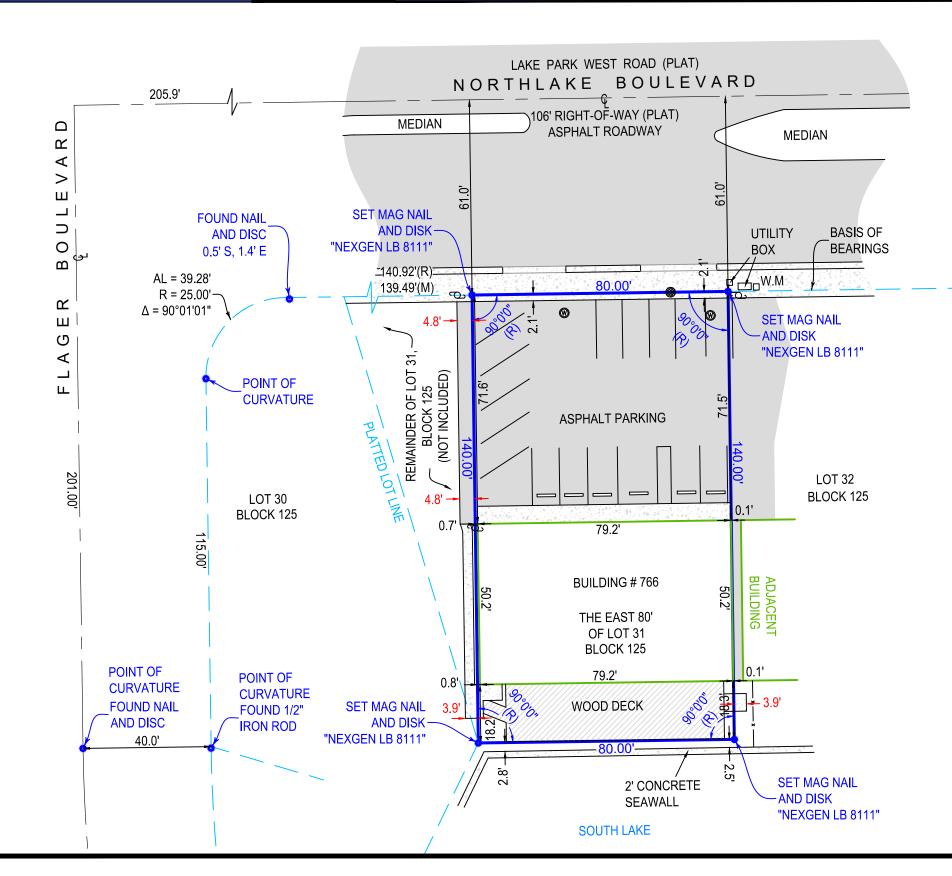

# **BOUNDARY SURVEY**

766 NORTHLAKE BOULEVARD LAKE PARK, FL 33408

DRAWN BY: E.V.

ORDER #: 1000057706

DATE OF FIELD WORK: 06/05/2019

NORTH 1" = 30'GRAPHIC SCALE 15' 30

# ACCESS

THE SUBJECT PROPERTY HAS DIRECT PHYSICAL ACCESS TO NORTHLAKE BOULEVARD, A DEDICATED PUBLIC STREET OR HIGHWAY

#### LEGEND:

AL (C) D.E

P.U.E.

쐟 -NUMBER -AIR CONDITIONER - ARC LENGTH -CALCULATED -DRAINAGE EASEMENT -MEASURED -POINT OF BEGINNING P.O.C. -POINT OF COMMENCING

-PLAT BOOK -PAGE - PUBLIC UTILITY EASEMENT

-RADIUS -RECORD Ü.E. -UTILITY EASEMENT -WATER METER

-FINISH FLOOR O.R.B. - OFFICIAL RECORD BOOK ELEV. -ELEVATION

-SAND/DIRT -BRICK -ASPHALT -CONCRETE -PAVER -WOOD -LIGHT POLE -WELL -WATER VALVE -CENTER LINE -CATCH BASIN -FIRE HYDRANT -POLE

-MANHOLE

-NOT REQUIRED

-TOPOGRAPHIC ELEVATION

▩

N/R

-GRAVEL/SHELLROCK

\_\_x\_\_\_-FENCE

# **LEGAL DESCRIPTION:**

THE EAST 80 FEET OF LOT 31, BLOCK 125, ADDITION No. 1 TO THE TOWN OF LAKE PARK. FLORIDA. ACCORDING TO THE PLAT THEREOF ON FILE IN THE OFFICE OF CLERK OF THE CIRCUIT COURT IN AND FOR PALM BEACH COUNTY, FLORIDA, IN PLAT BOOK 25, PAGE 222.

# **SURVEYOR NOTES:**

-ASPHALT CROSSES EAST AND WEST PROPERTY LINES AS SHOWN.

# FLOOD ZONE:

MAP#: 12099C0387F | ZONE: AE ELEV: 5FT DATED: 10/05/2017