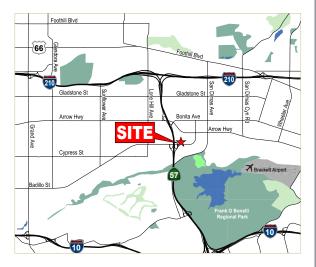

### 551 - 581 Covina Boulevard 🛛 SAN DIMAS, CA

### **FEATURES**

- 100-400 amps, 120-208 volts, 3 phase electrical
- Air Conditioned Offices
- Immediate Freeway Access to the 210, 57 & 10
- No CAM Fees
- Owner Owns and Manages Several Other Business Parks in the Area