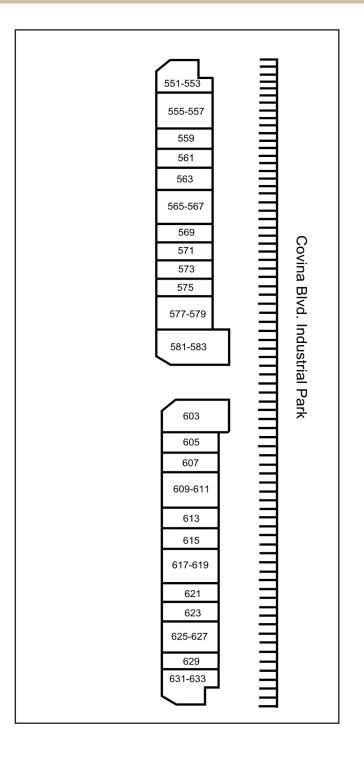

# **COVINA BOULEVARD INDUSTRIAL PARK** Industrial Units Available from 1,700 - 4,000 S. F.

### 551 - 581 Covina Boulevard 🛛 SAN DIMAS, CA

## Industrial Units Available from 1,700 - 4,000 S. F.