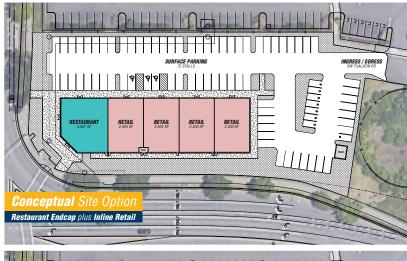

# CONCEPTUAL OPTION

### **RETAIL**

9.614 SF Total

#### **RESTAURANT**

3,067 SF Total

**12,681 SF Total** 

### **PARKING**

69 Spaces Required 75 Spaces Provided

5.91:1000 Ratio