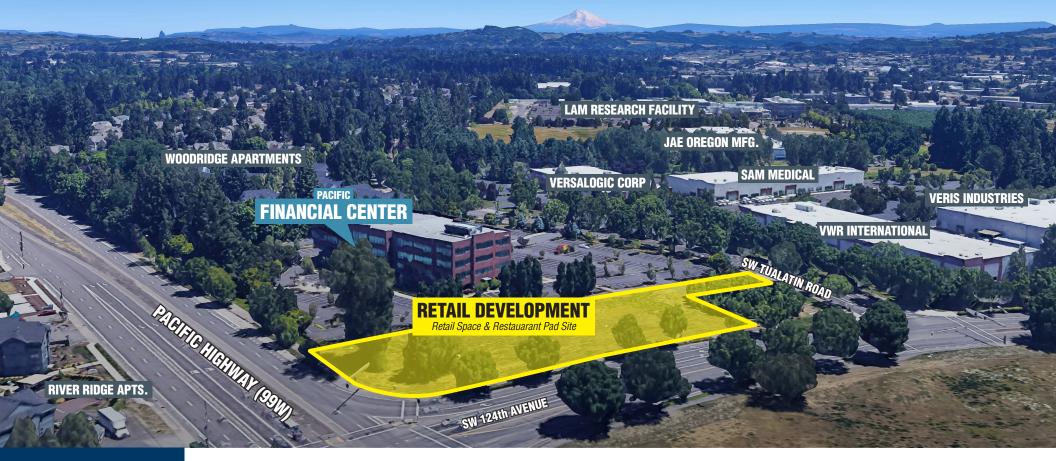

### **Property** Features

- Retail Space and Restaurant Pad Available in Upcoming Development in Tualatin, OR
- 2,000 10,000 SF Retail / Service Space for Lease - Available Q3 2024
- Restaurant Pad for Ground Lease or Build-to-Suit - Corner Drive-Thru Opportunity
- Excellent Visibility at Corner of Highway 99W and SW 124th Ave at Signalized Intersection
- Property Currently Under Contract to Sell and Assume New Ownership

#### **Location** Features

- Located in Tualatin, Washington County
- Situated at the Signalized Intersection of Pacific Highway W / HWY 99W (38,900 VPD) & SW 124th Ave
- Adjacent to Pacific Financial Center A 98,000+ SF Class-A Office Property with a Diverse Mix of Tenants
- Highway 99W is a Major Connector to and from Sherwood, Tigard, Newberg, McMinville SW Portland
- Tualatin was voted #7 of Best Cities to Live in Oregon by Chamber of Commerce