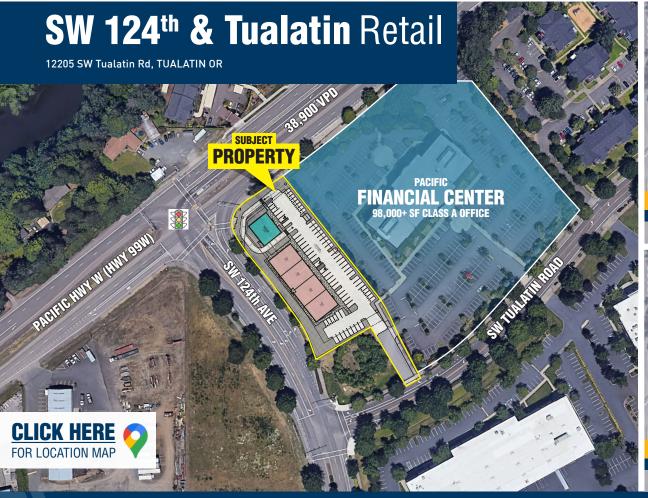

## SW 124th & Tualatin Retail

12205 SW Tualatin Rd, TUALATIN OR

2,000 - 10,000 SF Retail Space FOR LEASE + Restaurant Pad for GROUND LEASE or BUILD-TO-SUIT

Corner Drive-Thru Opportunity • High-Visibility Signalized Corner at HWY 99W

### **Property** Features

- Retail Space and Restaurant Pad Available in Upcoming Development in Tualatin, OR
- 2,000 10,000 SF Retail / Service Space for Lease - Available Q3 2024
- Restaurant Pad for Ground Lease or Build-to-Suit - Corner Drive-Thru Opportunity
- Excellent Visibility at Corner of Highway 99W and SW 124th Ave at Signalized Intersection
- Property Currently Under Contract to Sell and Assume New Ownership

#### **Location** Features

- Located in Tualatin, Washington County
- Situated at the Signalized Intersection of Pacific Highway W / HWY 99W (38,900 VPD) & SW 124th Ave
- Adjacent to Pacific Financial Center A 98,000+ SF Class-A Office Property with a Diverse Mix of Tenants
- Highway 99W is a Major Connector to and from Sherwood, Tigard, Newberg, McMinville SW Portland
- Tualatin was voted #7 of Best Cities to Live in Oregon by Chamber of Commerce