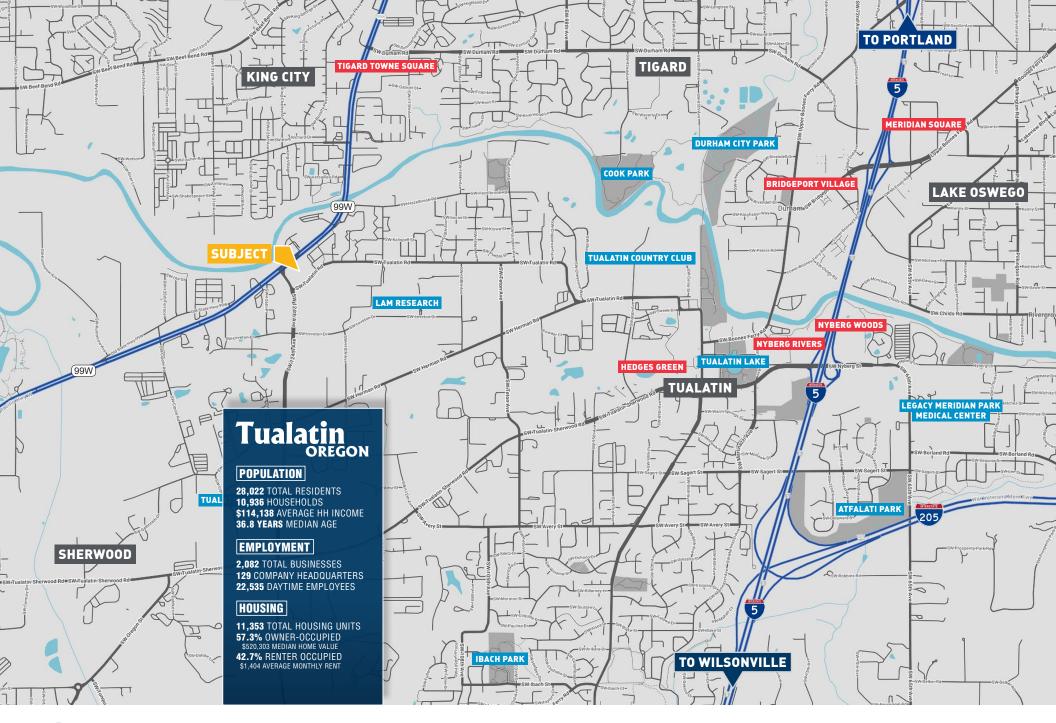

#### **Location** Features

- Located in Tualatin, Washington County
- Situated at the Signalized Intersection of Pacific Highway W / HWY 99W (38,900 VPD) & SW 124th Ave
- Adjacent to Pacific Financial Center A 98,000+ SF Class-A Office Property with a Diverse Mix of Tenants
- Highway 99W is a Major Connector to and from Sherwood, Tigard, Newberg, McMinville SW Portland
- Tualatin was voted #7 of Best Cities to Live in Oregon by Chamber of Commerce