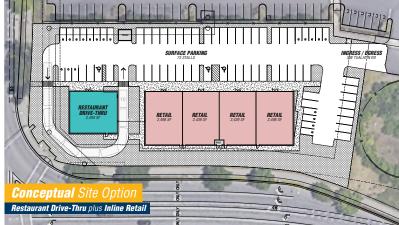

# CONCEPTUAL OPTION

### **RETAIL**

9.874 SF Total

 $\pmb{RESTAURANT} \ (Drive-Thru)$ 

2,499 SF Total

**12,373 SF Total** 

### **PARKING**

64 Spaces Required 73 Spaces Provided

5.90:1000 Ratio