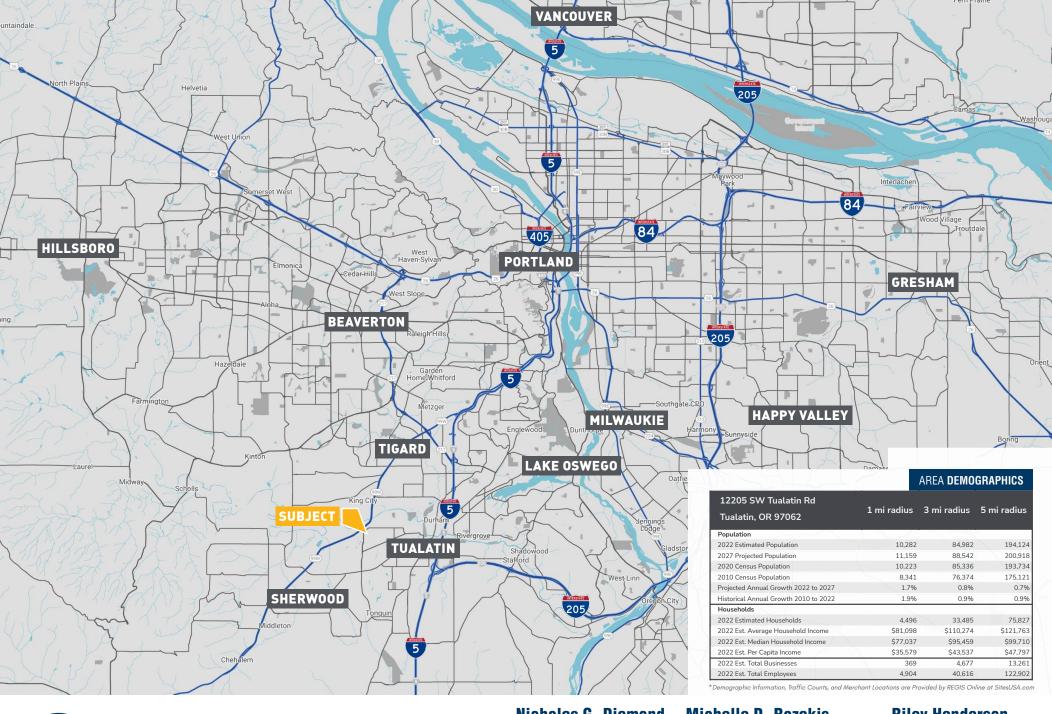

#### **Location** Features

- Located in Tualatin, Washington County
- Situated at the Signalized Intersection of Pacific Highway W / HWY 99W (38,900 VPD) & SW 124th Ave
- Adjacent to Pacific Financial Center A 98,000+ SF Class-A Office Property with a Diverse Mix of Tenants
- Highway 99W is a Major Connector to and from Sherwood, Tigard, Newberg, McMinville SW Portland
- Tualatin was voted #7 of Best Cities to Live in Oregon by Chamber of Commerce