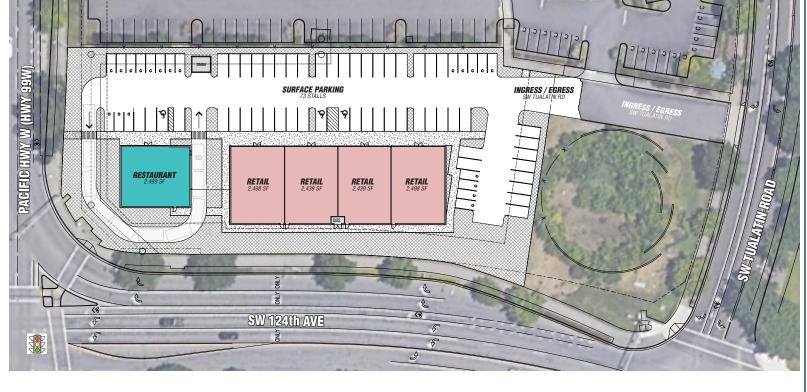

### SW 124th & Tualatin Retail

# CONCEPTUAL OPTION

### **RETAIL**

9.874 SF Total

 $\pmb{RESTAURANT} \ (Drive-Thru)$ 

2,499 SF Total

**12,373 SF Total** 

### **PARKING**

64 Spaces Required 73 Spaces Provided

5.90:1000 Ratio