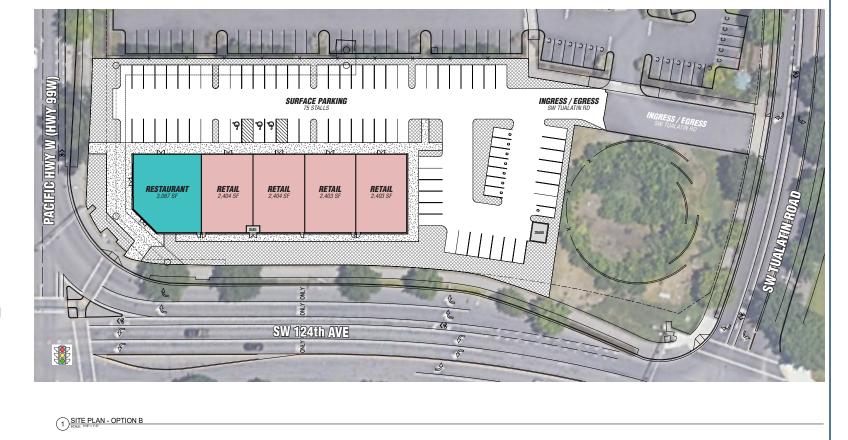

### **RETAIL**

9.614 SF Total

#### **RESTAURANT**

3,067 SF Total

**12,681 SF Total** 

### **PARKING**

69 Spaces Required 75 Spaces Provided

5.91:1000 Ratio