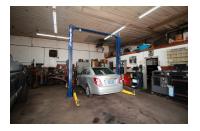

ding Hybird and Electric Vehicle (EV) repairs. Be one of the first in the business to offer those services! Qualified buyers encouraged to tour property.

#### Investment Highlights

- Turnkey Business, Building and Equipment Specializing in Towing, Mechanical and Body work.
- Located on a High Traffic Rodi Road with 19,340 avg vehicles per day within minutes from Downtown Pittsburgh and PA Turnpike.
- Business has become a Leader in the Auto Repair Industry.
- Foreign and Domestic Vehicle and Diesel Truck Repair with prompt professional service.
- Recognized as a Top Gun Allegheny County Auto Repair company by the County Advisory Board.
- •
- Services business vehicles with quick efficient turnaround to minimize downtime.

Location (1 Location)



### Property Photos (18 photos)