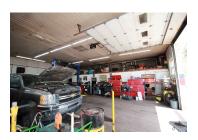

adding Hybird and Electric Vehicle (EV) repairs. Be one of the first in the business to offer those services! Qualified buyers encouraged to tour property.

#### Investment Highlights

- Turnkey Business, Building and Equipment Specializing in Towing, Mechanical and Body work.
- Located on a High Traffic Rodi Road with 19,340 avg vehicles per day within minutes from Downtown Pittsburgh and PA Turnpike.
- Business has become a Leader in the Auto Repair Industry.
- Foreign and Domestic Vehicle and Diesel Truck Repair with prompt professional service.
- Recognized as a Top Gun Allegheny County Auto Repair company by the County Advisory Board.
- •
- Services business vehicles with quick efficient turnaround to minimize downtime.

Location (1 Location)



### Property Photos (18 photos)