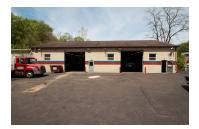

## Fedele's Auto Service-Building & Business-Rodi Rd Pittsburgh

Turn Key Autobody, Repair and Towing Service - Building, Equipment and Business for Sale

Susan Pittman 412.266.2507

Listing Added: 08/11/2023 Listing Updated: Today

#### **Marketing Description**

Turn-key auto service business with building and equipment on high traffic (16,400 avg vehicles/day) Rodi Road in Penn Hills

#### East Suburb of Pittsburgh PA.

Turnkey Business with Building and Equipment for sale. Full-service auto repair company that specializes in towing, mechanical and body work. Servicing foreign and domestic vehicles and diesel trucks. Services business vehicles with quick efficient turnaround to minimize downtime. Service agreements with many local businesses. Providing prompt inspections and mechanical repairs for service vehicles. In house SIMA paint booth providing flawless baked in finish for bodywork. On-call towing services from PA Turnpike to Parkway East of accident and broken-down vehicles. Expand services by adding Hybird and Electric Vehicle (EV) repairs. Be one of the first in the business to offer those services! Qualified buyers encouraged to tour property.