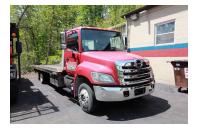

#### East Suburb of Pittsburgh PA.

Turnkey Business with Building and Equipment for sale. Full-service auto repair company that specializes in towing, mechanical and body work. Servicing foreign and domestic vehicles and diesel trucks. Services business vehicles with quick efficient turnaround to minimize downtime. Service agreements with many local businesses. Providing prompt inspections and mechanical repairs for service vehicles. In house SIMA paint booth providing flawless baked in finish for bodywork. On-call towing services from PA Turnpike to Parkway East of accident and broken-down vehicles. Expand services by adding Hybird and Electric Vehicle (EV) repairs. Be one of the first in the business to offer those services! Qualified buyers encouraged to tour property.

#### Investment Highlights

- Turnkey Business, Building and Equipment Specializing in Towing, Mechanical and Body work.
- Located on a High Traffic Rodi Road with 19,340 avg vehicles per day within minutes from Downtown Pittsburgh and PA Turnpike.
- Business has become a Leader in the Auto Repair Industry.
- Foreign and Domestic Vehicle and Diesel Truck Repair with prompt professional service.
- Recognized as a Top Gun Allegheny County Auto Repair company by the County Advisory Board.
- •
- Services business vehicles with quick efficient turnaround to minimize downtime.