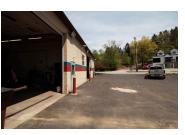

#### Details

| Asking Price     | \$975,000                 | Property Type    | Mixed Use, Retail, Special Purpose, Business for Sale |
|------------------|---------------------------|------------------|-------------------------------------------------------|
| Subtype          | Auto Shop, Garage/Parking | Investment Type  | Owner/User                                            |
| Class            | В                         | Tenancy          | Single                                                |
| Square Footage   | 4,204                     | Price/Sq Ft      | \$261.66                                              |
| Occupancy        | 100%                      | Units            | 1                                                     |
| Year Built       | 1984                      | Buildings        | 1                                                     |
| Stories          | 1                         | Permitted Zoning | Mixed Use                                             |
| Lot Size (sq ft) | 19,450                    | APN              | 0450-R-00307                                          |
| Ceiling Height   | 14                        |                  |                                                       |

#### **Marketing Description**

Turn-key auto service business with building and equipment on high traffic (16,400 avg vehicles/day) Rodi Road in Penn Hills