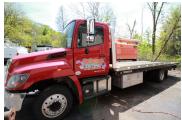

#### East Suburb of Pittsburgh PA.

Turnkey Business with Building and Equipment for sale. Full-service auto repair company that specializes in towing, mechanical and body work. Servicing foreign and domestic vehicles and diesel trucks. Services business vehicles with quick efficient turnaround to minimize downtime. Service agreements with many local businesses. Providing prompt inspections and mechanical repairs for service vehicles. In house SIMA paint booth providing flawless baked in finish for bodywork. On-call towing services from PA Turnpike to Parkway East of accident and broken-down vehicles. Expand services by adding Hybird and Electric Vehicle (EV) repairs. Be one of the first in the business to offer those services! Qualified buyers encouraged to tour property.

#### Investment Highlights

- Turnkey Business, Building and Equipment Specializing in Towing, Mechanical and Body work.
- Located on a High Traffic Rodi Road with 19,340 avg vehicles per day within minutes from Downtown Pittsburgh and PA Turnpike.
- Business has become a Leader in the Auto Repair Industry.
- Foreign and Domestic Vehicle and Diesel Truck Repair with prompt professional service.
- Recognized as a Top Gun Allegheny County Auto Repair company by the County Advisory Board.
- •
- Services business vehicles with quick efficient turnaround to minimize downtime.