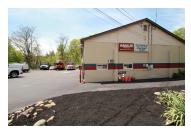

## Fedele's Auto Service-Building & Business-Rodi Rd Pittsburgh

Turn Key Autobody, Repair and Towing Service - Building, Equipment and Business for Sale

Susan Pittman 412.266.2507

Listing Added: 08/11/2023 Listing Updated: Today

#### **Marketing Description**

Turn-key auto service business with building and equipment on high traffic (16,400 avg vehicles/day) Rodi Road in Penn Hills

#### East Suburb of Pittsburgh PA.

Turnkey Business with Building and Equipment for sale. Full-service auto repair company that specializes in towing, mechanical and body work. Servicing foreign and domestic vehicles and diesel trucks. Services business vehicles with quick efficient turnaround to minimize downtime. Service agreements with many local businesses. Providing prompt inspections and mechanical repairs for service vehicles. In house SIMA paint booth providing flawless baked in finish for bodywork. On-call towing services from PA Turnpike to Parkway East of accident and broken-down vehicles. Expand services by adding Hybird and Electric Vehicle (EV) repairs. Be one of the first in the business to offer those services! Qualified buyers encouraged to tour property.