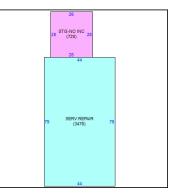

#### Details

| Asking Price     | \$975,000                 | Property Type    | Mixed Use, Retail, Special Purpose, Business for Sale |
|------------------|---------------------------|------------------|-------------------------------------------------------|
| Subtype          | Auto Shop, Garage/Parking | Investment Type  | Owner/User                                            |
| Class            | В                         | Tenancy          | Single                                                |
| Square Footage   | 4,204                     | Price/Sq Ft      | \$261.66                                              |
| Occupancy        | 100%                      | Units            | 1                                                     |
| Year Built       | 1984                      | Buildings        | 1                                                     |
| Stories          | 1                         | Permitted Zoning | Mixed Use                                             |
| Lot Size (sq ft) | 19,450                    | APN              | 0450-R-00307                                          |
| Ceiling Height   | 14                        |                  |                                                       |