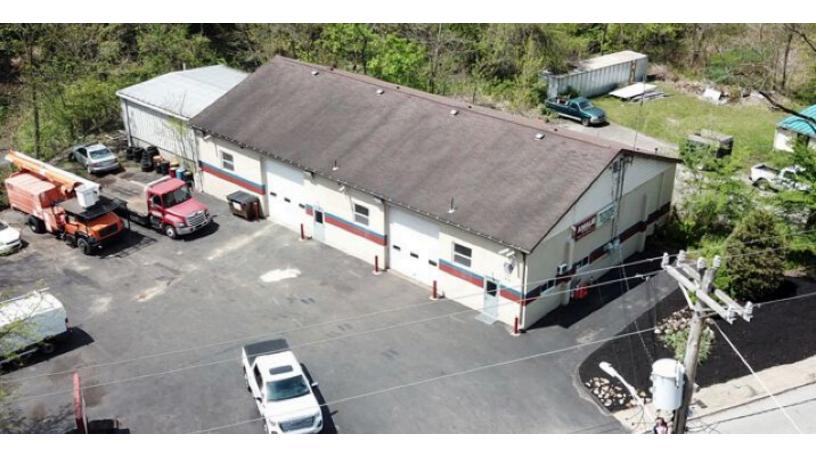

## Fedele's Auto Service-Building & Business-Rodi Rd Pittsburgh

Turn Key Autobody, Repair and Towing Service - Building, Equipment and Business for Sale

Susan Pittman 412.266.2507

Listing Added: 08/11/2023 Listing Updated: Today

#### **Marketing Description**

Turn-key auto service business with building and equipment on high traffic (16,400 avg vehicles/day) Rodi Road in Penn Hills

#### East Suburb of Pittsburgh PA.

Turnkey Business with Building and Equipment for sale. Full-service auto repair company that specializes in towing, mechanical and body work. Servicing foreign and domestic vehicles and diesel trucks. Services business vehicles with quick efficient turnaround to minimize downtime. Service agreements with many local businesses. Providing prompt inspections and mechanical repairs for service vehicles. In house SIMA paint booth providing flawless baked in finish for bodywork. On-call towing services from PA Turnpike to Parkway East of accident and broken-down vehicles. Expand services by adding Hybird and Electric Vehicle (EV) repairs. Be one of the first in the business to offer those services! Qualified buyers encouraged to tour property.

#### Investment Highlights

- Turnkey Business, Building and Equipment Specializing in Towing, Mechanical and Body work.
- Located on a High Traffic Rodi Road with 19,340 avg vehicles per day within minutes from Downtown Pittsburgh and PA Turnpike.
- Business has become a Leader in the Auto Repair Industry.
- Foreign and Domestic Vehicle and Diesel Truck Repair with prompt professional service.
- Recognized as a Top Gun Allegheny County Auto Repair company by the County Advisory Board.
- •
- Services business vehicles with quick efficient turnaround to minimize downtime.