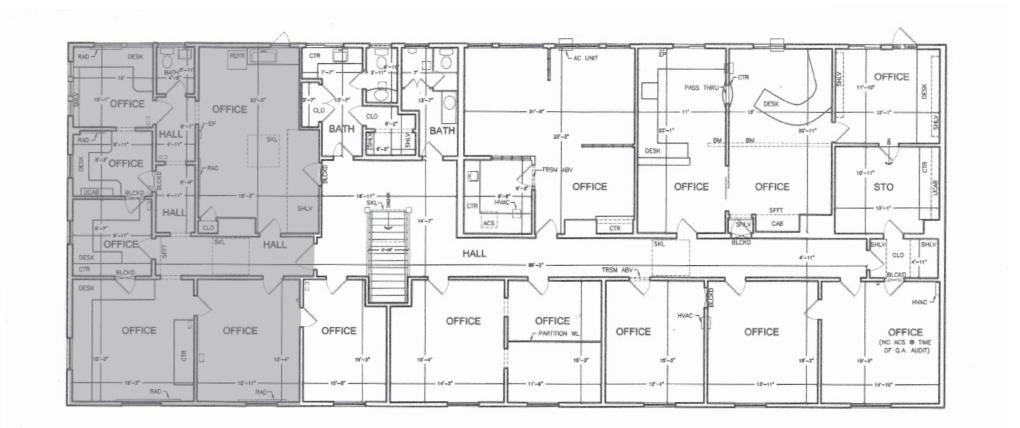

## OFFICE SPACE

90 Throckmorton, Suite 18: 1,569+/- sq ft
Lease Rate: \$4.00 per sq ft
Lease Terms: Gross unserviced, 3-5 lease term preferred
Parking: Street
Zoning: Neighborhood Village Commercial

#### DESCRIPTION OF OFFICE PREMISES

Corner office location, with private offices and a conference room/break room.

#### MILL VALLEY'S FINEST DOWNTOWN LOCATION

SUITE 18: 1,569+/- SF

REPRESENTED BY: VE

VESA BECAM, PARTNER KEEGAN & COPPIN CO., INC. LIC # 01459190 (415) 461-1010, EXT 114 VESA@KEEGANCOPPIN.COM MATT STORMS, PARTNER KEEGAN & COPPIN CO., INC. LIC # 01233478 (415) 461-1010, EXT 123 MSTORMS@KEEGANCOPPIN.COM