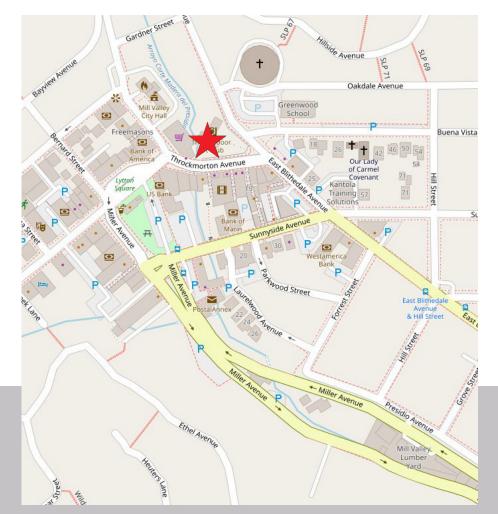

## **DESCRIPTION OF AREA**

The city of Mill Valley is known throughout the San Francisco Bay Area for its charm, natural beauty and cultural events. Located in Marin County, just minutes from San Francisco via the Golden Gate Bridge, Mill Valley attracts visitors from around the world, drawn to its easy grace and upscale shops and restaurants.

## TRANSPORTATION ACCESS

- Property situated on major downtown thoroughfare
- Immediate access to East Blithedale, Miller Avenue, and minutes from Highway 101
- Service by Golden Gate Transit, close proximity to the ferry.