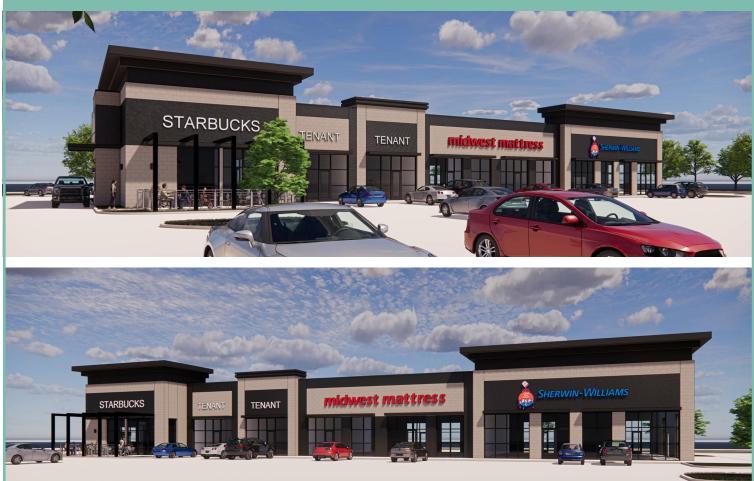

# 2120 NE 36th Street

#### **Property Details**

New commercial building under construction located on the growing north side of Ankeny. Nearby amenities include Costco, Otter Creek Golf Course, Briarwood Club of Ankeny, the Ankeny trail system, nearby convenience stores, other shopping, restaurants, and future commercial development. NE 36th & NE Spectrum Drive Ankeny, Iowa 50021 www.cbre.com/desmoines

- + 2,782 SF Suite suitable for restaurant & other retail uses
- + Lease Rates Negotiable
- + Located on lighted intersection at Costco main entrance
- + Two sides of building signage & monument signage available
- + Ankeny IA is 10th fastest growing city in the US (US Census Bureau)
- + Traffic Counts 42,830 on I-35, & 9,052 on NE 36th Street

#### Under Construction Delivering Q1 2025