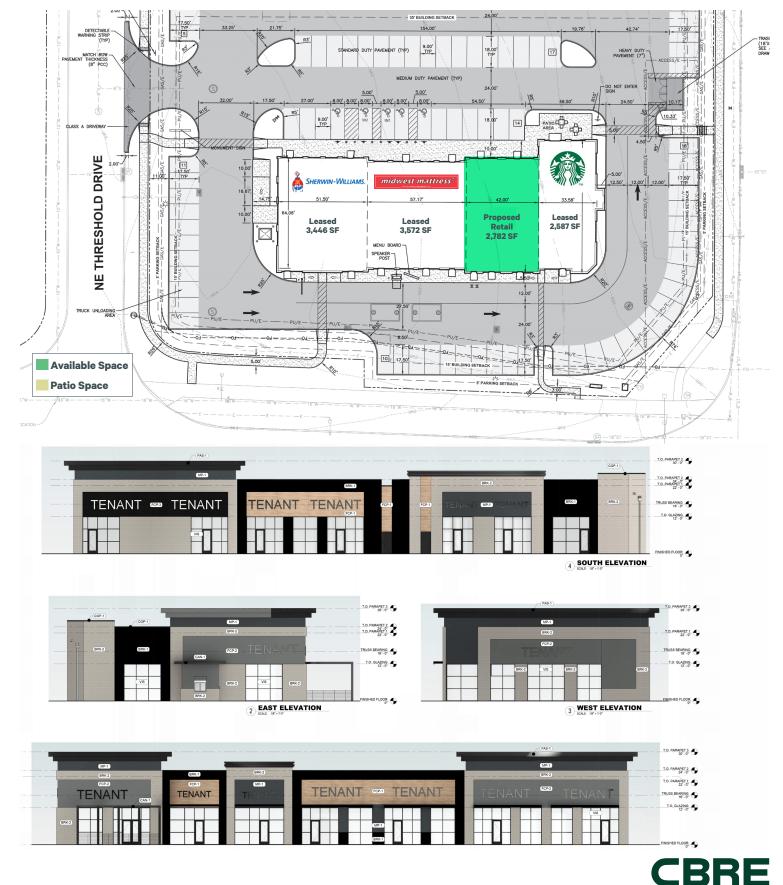

## Floor Plan

- + 2,782 SF Suite suitable for restaurant & other retail uses
- + Lease Rates Negotiable
- + Located on lighted intersection at Costco main entrance
- + Two sides of building signage & monument signage available
- + Ankeny IA is 10th fastest growing city in the US (US Census Bureau)
- + Traffic Counts 42,830 on I-35, & 9,052 on NE 36th Street