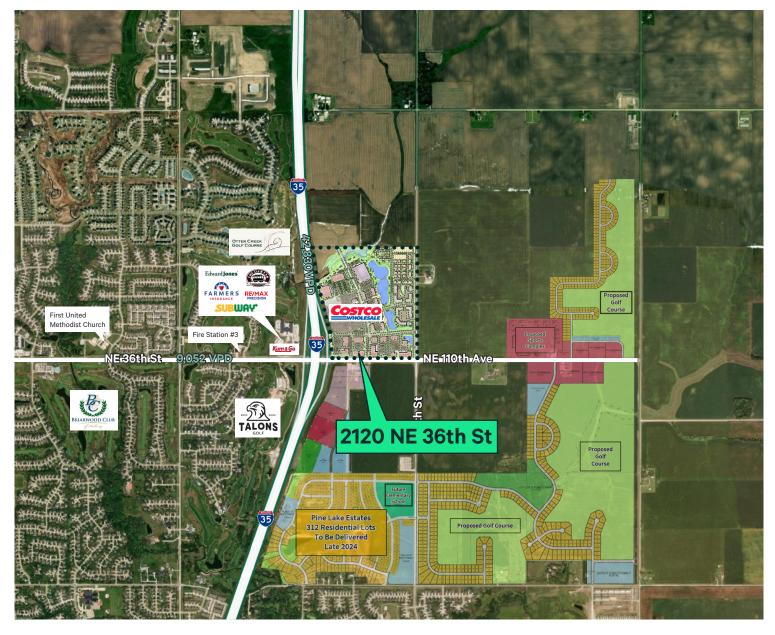

ial building under construction located on the growing north side of Ankeny. Nearby amenities include Costco, Otter Creek Golf Course, Briarwood Club of Ankeny, the Ankeny trail system, nearby convenience stores, other shopping, restaurants, and future commercial development. NE 36th & NE Spectrum Drive Ankeny, Iowa 50021 www.cbre.com/desmoines

- + 2,782 SF Suite suitable for restaurant & other retail uses
- + Lease Rates Negotiable
- + Located on lighted intersection at Costco main entrance
- + Two sides of building signage & monument signage available
- + Ankeny IA is 10th fastest growing city in the US (US Census Bureau)
- + Traffic Counts 42,830 on I-35, & 9,052 on NE 36th Street

#### Under Construction Delivering Q1 2025



## Floor Plan



## Spectrum 36 Site Plan



### Location



## Location



#### **Contact Us**

#### Ajdin Nadarevic

Senior Vice President +1 515 415 6114 ajdin.nadarevic@cbre.com Licensed in the State of Iowa

#### Ben Probst

Sales Associate +1 515 415 6108 ben.probst@cbre.com Licensed in the State of Iowa

© 2024 CBRE, Inc. All rights reserved. This information has been obtained from sources believed reliable, but has not been verified for accuracy or completeness. You should conduct a careful, independent investigation of the property and verify all information. Any reliance on this information is solely at your own risk. CBRE and the CBRE logo are service marks of CBRE, Inc. All other marks displayed on this document are the property of their respective owners, and the use of such logos does not imply any affiliation with or endorsement of