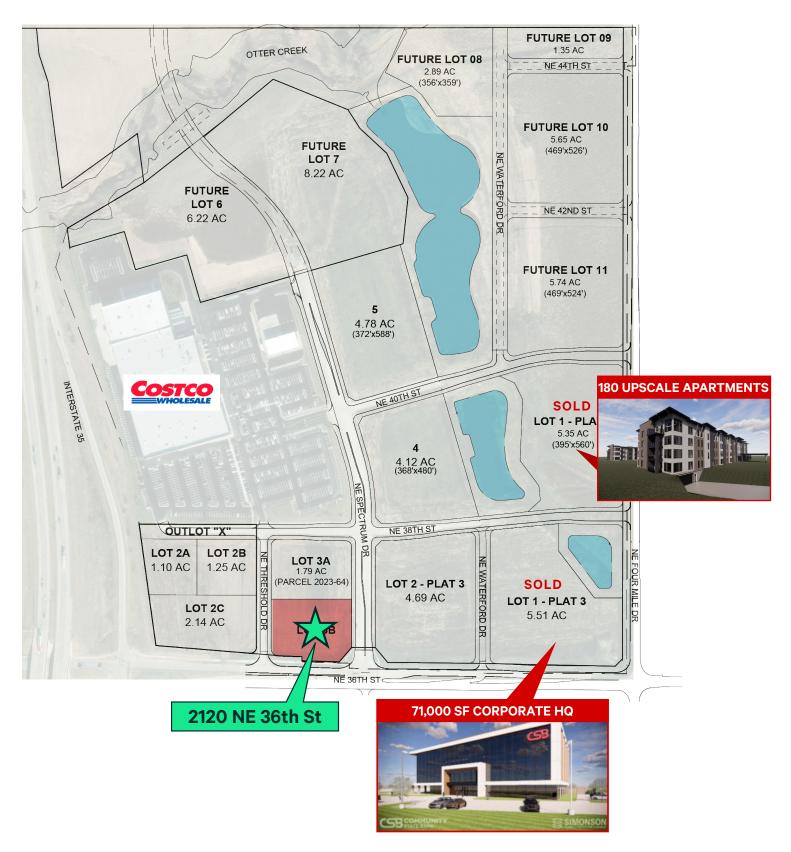

s**

New commercial building under construction located on the growing north side of Ankeny. Nearby amenities include Costco, Otter Creek Golf Course, Briarwood Club of Ankeny, the Ankeny trail system, nearby convenience stores, other shopping, restaurants, and future commercial development. NE 36th & NE Spectrum Drive Ankeny, Iowa 50021 www.cbre.com/desmoines

- + 2,782 SF Suite suitable for restaurant & other retail uses
- + Lease Rates Negotiable
- + Located on lighted intersection at Costco main entrance
- + Two sides of building signage & monument signage available
- + Ankeny IA is 10th fastest growing city in the US (US Census Bureau)
- + Traffic Counts 42,830 on I-35, & 9,052 on NE 36th Street

#### Under Construction Delivering Q1 2025



## Floor Plan



## Spectrum 36 Site Plan



### Location



## Location



#### **Contact Us**

#### Ajdin Nadarevic

Senior Vice President +1 515 415 6114 ajdin.nadarevic@cbre.com Licensed in the State of Iowa

#### Ben Probst

Sales Associate +1 515 415 6108 ben.probst@cbre.com Licensed in the State of Iowa

© 2024 CBRE, Inc. All rights reserved. This information has been obtained from sources believed reliable, but has not been verified for accuracy or completeness. You should conduct a careful, independent investigation of the property and verify all information. Any reliance on this information is solely at your own risk. CBRE and the CBRE logo are service marks of CBRE, Inc. All other marks displayed on this document are the property of their respective owners, and the use of such logos does not imply any affiliation with or