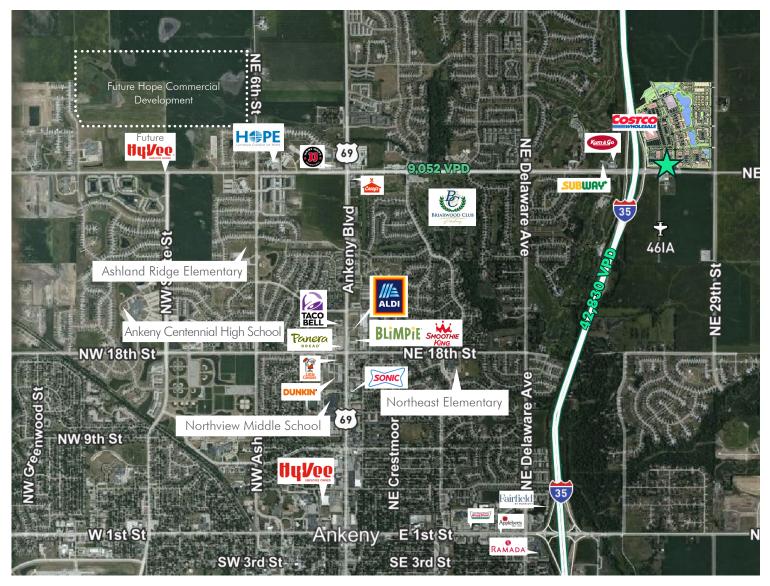

der construction located on the growing north side of Ankeny. Nearby amenities include Costco, Otter Creek Golf Course, Briarwood Club of Ankeny, the Ankeny trail system, nearby convenience stores, other shopping, restaurants, and future commercial development. NE 36th & NE Spectrum Drive Ankeny, Iowa 50021 www.cbre.com/desmoines

- + 2,782 SF Suite suitable for restaurant & other retail uses
- + Lease Rates Negotiable
- + Located on lighted intersection at Costco main entrance
- + Two sides of building signage & monument signage available
- + Ankeny IA is 10th fastest growing city in the US (US Census Bureau)
- + Traffic Counts 42,830 on I-35, & 9,052 on NE 36th Street

#### Under Construction Delivering Q1 2025



## Floor Plan



## Spectrum 36 Site Plan



### Location



## Location



#### **Contact Us**

#### Ajdin Nadarevic

Senior Vice President +1 515 415 6114 ajdin.nadarevic@cbre.com Licensed in the State of Iowa

#### Ben Probst

Sales Associate +1 515 415 6108 ben.probst@cbre.com Licensed in the State of Iowa

© 2024 CBRE, Inc. All rights reserved. This information has been obtained from sources believed reliable, but has not been verified for accuracy or completeness. You should conduct a careful, independent investigation of the property and verify all information. Any reliance on this information is solely at your own risk. CBRE and the CBRE logo are service marks of CBRE, Inc. All other marks displayed on this document are the property of their respective owners, and the use of such logos does not imply any affiliation with or endorsement of CBRE. Photos he