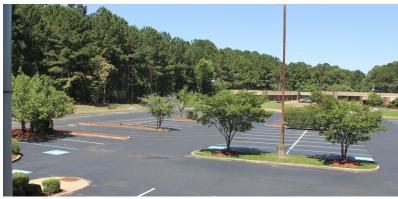

#### **Property Overview**

The property is located in the The Twin Lakes Office Park of Lakeover, which is a part of I-220 Submarket near Highland Colony Parkway. The Atrium Building is currently 64% occupied by the U.S. Forest Service (USFS) as the Supervisor's Office for National Forests in Mississippi. The property has 2 vacant suites that can be leased.

In 2021 the building received interior and exterior renovations bringing the building up to the current markets' Class A building standards. The renovations included expanding the parking lot, structural upgrades, LED exterior and interior lighting, new common area finishes, and substantial replacement of the HVAC units. The Property received a new roof in 2016.