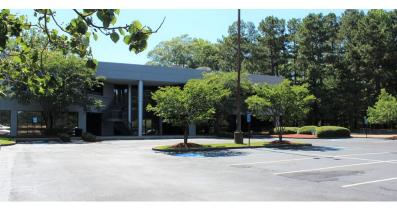

#### The Atrium Building

6425 Lakeover Road | Jackson, MS For Lease | \$18.50 SF | Office Space

#### **Property Overview**

The property is located in the The Twin Lakes Office Park of Lakeover, which is a part of I-220 Submarket near Highland Colony Parkway. The Atrium Building is currently 64% occupied by the U.S. Forest Service (USFS) as the Supervisor's Office for National Forests in Mississippi. The property has 2 vacant suites that can be leased.

In 2021 the building received interior and exterior renovations bringing the building up to the current markets' Class A building standards. The renovations included expanding the parking lot, structural upgrades, LED exterior and interior lighting, new common area finishes, and substantial replacement of the HVAC units. The Property received a new roof in 2016.