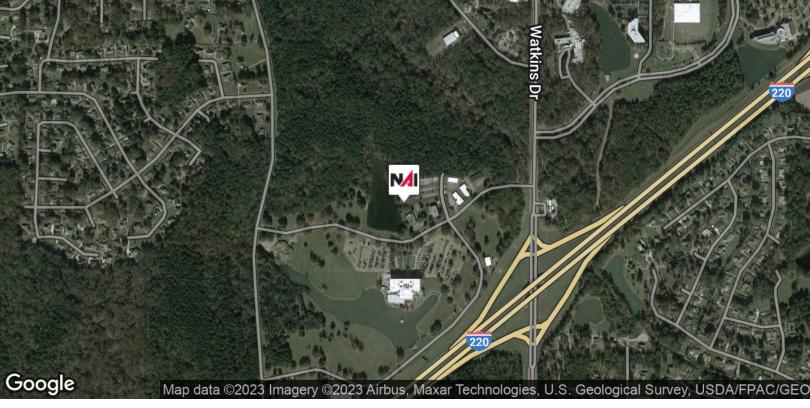

#### **Property Overview**

The property is located in the The Twin Lakes Office Park of Lakeover, which is a part of I-220 Submarket near Highland Colony Parkway. The Atrium Building is currently 64% occupied by the U.S. Forest Service (USFS) as the Supervisor's Office for National Forests in Mississippi. The property has 2 vacant suites that can be leased.