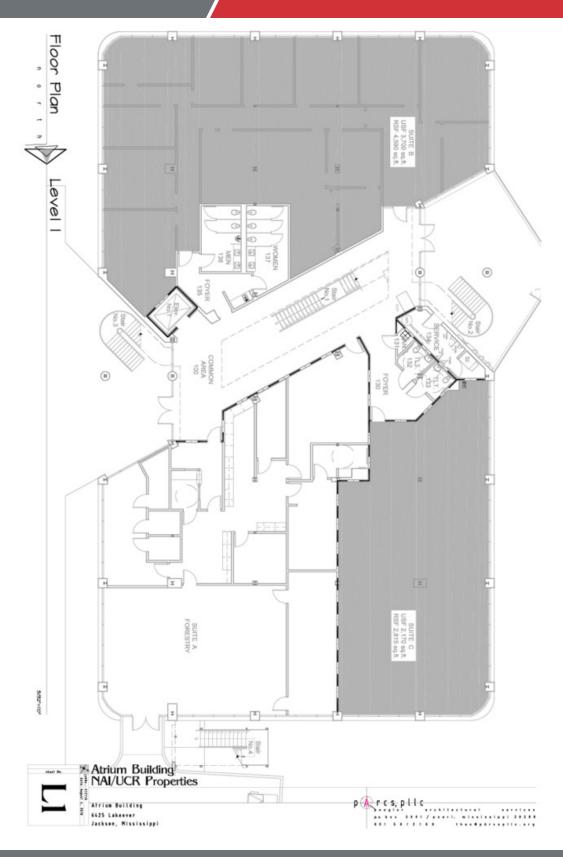

#### Offering Summary

|                | <i></i>                 |
|----------------|-------------------------|
| Lease Rate:    | \$18.50 SF/yr (FS)      |
| Building Size: | 23,745 SF               |
| Available SF:  | 2,815 - 4,590 SF        |
| Suite B:       | 4,590 SF                |
| Suite C:       | 2,815 SF                |
| Lot Size:      | 2.43 Acres              |
| Year Built:    | 1989                    |
| Renovated:     | 2021                    |
| Zoning:        | C-2 Commercial District |
| Market:        | Jackson Metro Area      |
| Submarket:     | 220 Business Park       |

#### **Property Overview**

The property is located in the The Twin Lakes Office Park of Lakeover, which is a part of I-220 Submarket near Highland Colony Parkway. The Atrium Building is currently 64% occupied by the U.S. Forest Service (USFS) as the Supervisor's Office for National Forests in Mississippi. The property has 2 vacant suites that can be leased.