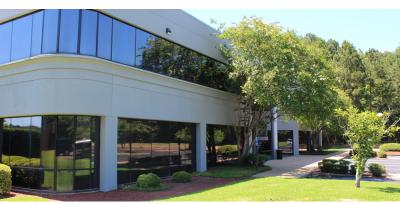

#### The Atrium Building

6425 Lakeover Road | Jackson, MS For Lease | \$18.50 SF | Office Space

#### **Property Overview**

The property is located in the The Twin Lakes Office Park of Lakeover, which is a part of I-220 Submarket near Highland Colony Parkway. The Atrium Building is currently 64% occupied by the U.S. Forest Service (USFS) as the Supervisor's Office for National Forests in Mississippi. The property has 2 vacant suites that can be leased.

In 2021 the building received interior and exterior renovations bringing the building up to the current markets' Class A building standards. The renovations included expanding the parking lot, structural upgrades, LED exterior and interior lighting, new common area finishes, and substantial replacement of the HVAC units. The Property received a new roof in 2016.