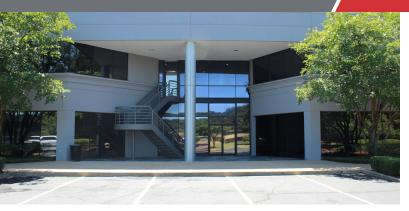

#### **Property Overview**

The property is located in the The Twin Lakes Office Park of Lakeover, which is a part of I-220 Submarket near Highland Colony Parkway. The Atrium Building is currently 64% occupied by the U.S. Forest Service (USFS) as the Supervisor's Office for National Forests in Mississippi. The property has 2 vacant suites that can be leased.

In 2021 the building received interior and exterior renovations bringing the building up to the current markets' Class A building standards. The renovations included expanding the parking lot, structural upgrades, LED exterior and interior lighting, new common area finishes, and substantial replacement of the HVAC units. The Property received a new roof in 2016.