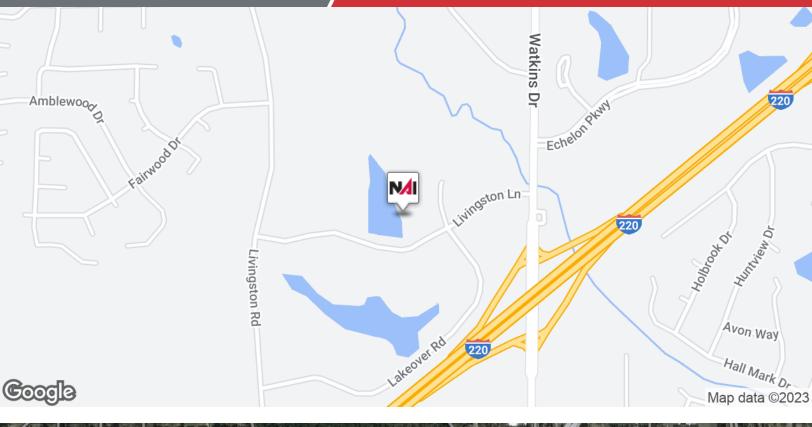

#### **Property Overview**

The property is located in the The Twin Lakes Office Park of Lakeover, which is a part of I-220 Submarket near Highland Colony Parkway. The Atrium Building is currently 64% occupied by the U.S. Forest Service (USFS) as the Supervisor's Office for National Forests in Mississippi. The property has 2 vacant suites that can be leased.