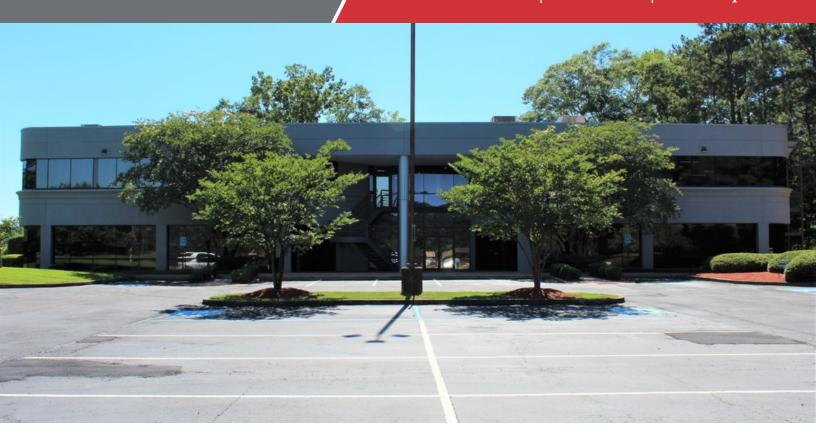

#### The Atrium Building

6425 Lakeover Road | Jackson, MS For Lease | \$18.50 SF | Office Space

#### **Property Overview**

The property is located in the The Twin Lakes Office Park of Lakeover, which is a part of I-220 Submarket near Highland Colony Parkway. The Atrium Building is currently 64% occupied by the U.S. Forest Service (USFS) as the Supervisor's Office for National Forests in Mississippi. The property has 2 vacant suites that can be leased.

In 2021 the building received interior and exterior renovations bringing the building up to the current markets' Class A building standards. The renovations included expanding the parking lot, structural upgrades, LED exterior and interior lighting, new common area finishes, and substantial replacement of the HVAC units. The Property received a new roof in 2016.