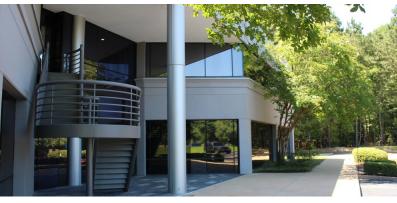

#### **Property Overview**

The property is located in the The Twin Lakes Office Park of Lakeover, which is a part of I-220 Submarket near Highland Colony Parkway. The Atrium Building is currently 64% occupied by the U.S. Forest Service (USFS) as the Supervisor's Office for National Forests in Mississippi. The property has 2 vacant suites that can be leased.

In 2021 the building received interior and exterior renovations bringing the building up to the current markets' Class A building standards. The renovations included expanding the parking lot, structural upgrades, LED exterior and interior lighting, new common area finishes, and substantial replacement of the HVAC units. The Property received a new roof in 2016.