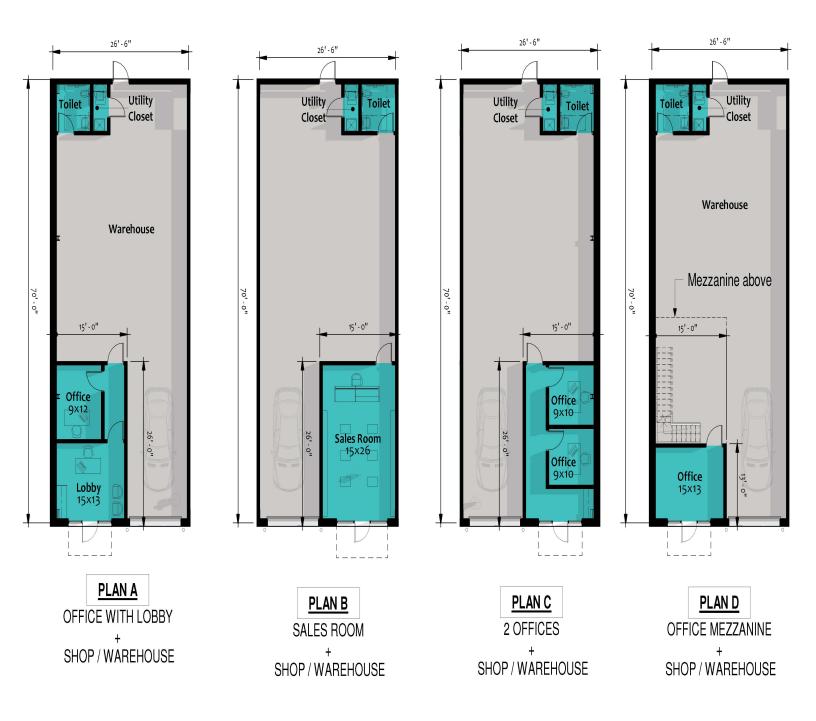

## +/- 5,700 SF Office / Warehouse For Sale

695 McKenzie Street

Lewisville, Texas 75057

THE INFORMATION CONTAINED HEREIN HAS BEEN GIVEN TO US BY THE OWNER OF THE PROPERTY OR OTHER SOURCES WE DEEM RELIABLE. WE HAVE NO REASON TO DOUBT ITS ACCURACY, BUT WE DO NOT GUARANTEE IT. ALL INFORMATION SHOULD BE VERIFIED PRIOR TO PURCHASE OR LEASE.