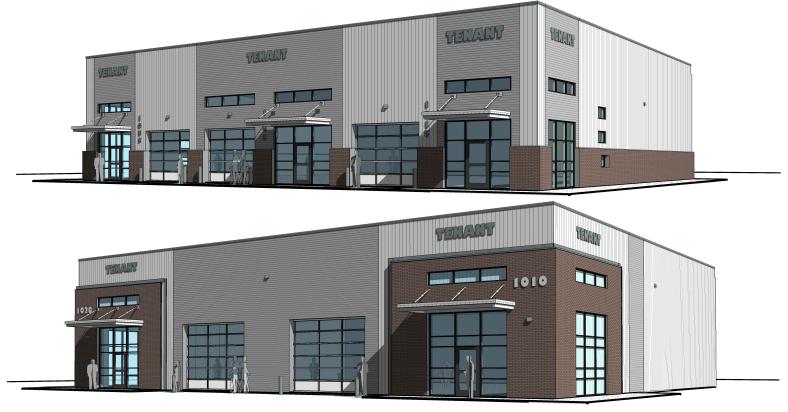

# FOR SALE 695 McKenzie Street +/- 5,700 SF O/W Flex Rice

# 695 McKenzie Street

Lewisville, Texas 75057

#### **Property Features:**

- 6 buildings available (5,700 SF each)
- Condos sizes available:
  - o 1,900 SF
  - o 2,850 SF
  - o 5,700 SF / multiple buildings
- New flex/warehouse in the heart of Lewisville
- Loading: 10-12' Grade Level Doors
- Ability to customize space to your needs
- 18'-24' clear height
- Delivery estimated to be Q2 of 2023