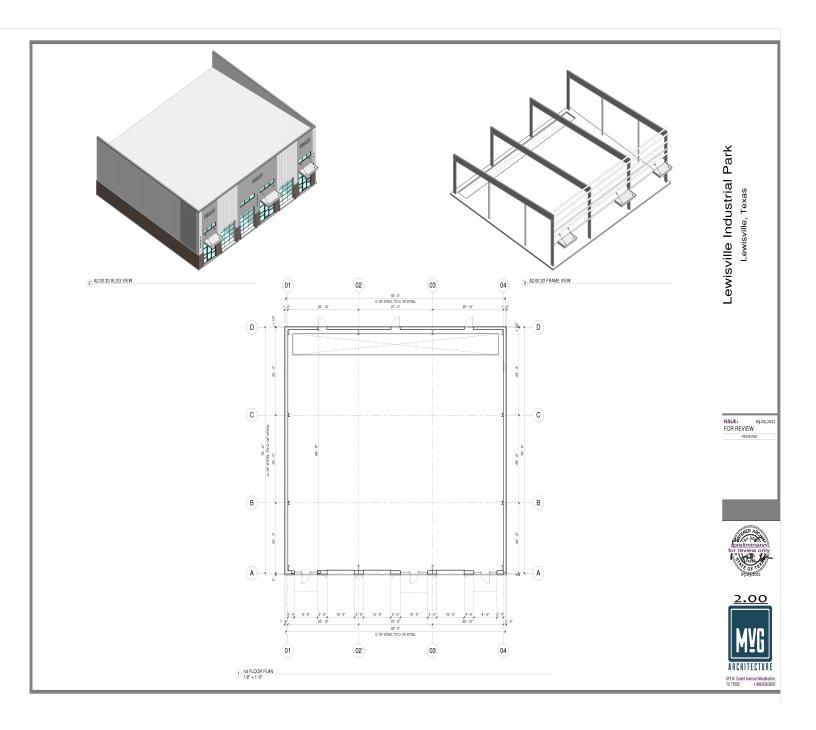

#### **Property Features:**

- 6 buildings available (5,700 SF each)
- Condos sizes available:
  - o 1,900 SF
  - o 2,850 SF
  - o 5,700 SF / multiple buildings
- New flex/warehouse in the heart of Lewisville
- Loading: 10-12' Grade Level Doors
- Ability to customize space to your needs
- 18'-24' clear height
- Delivery estimated to be Q2 of 2023