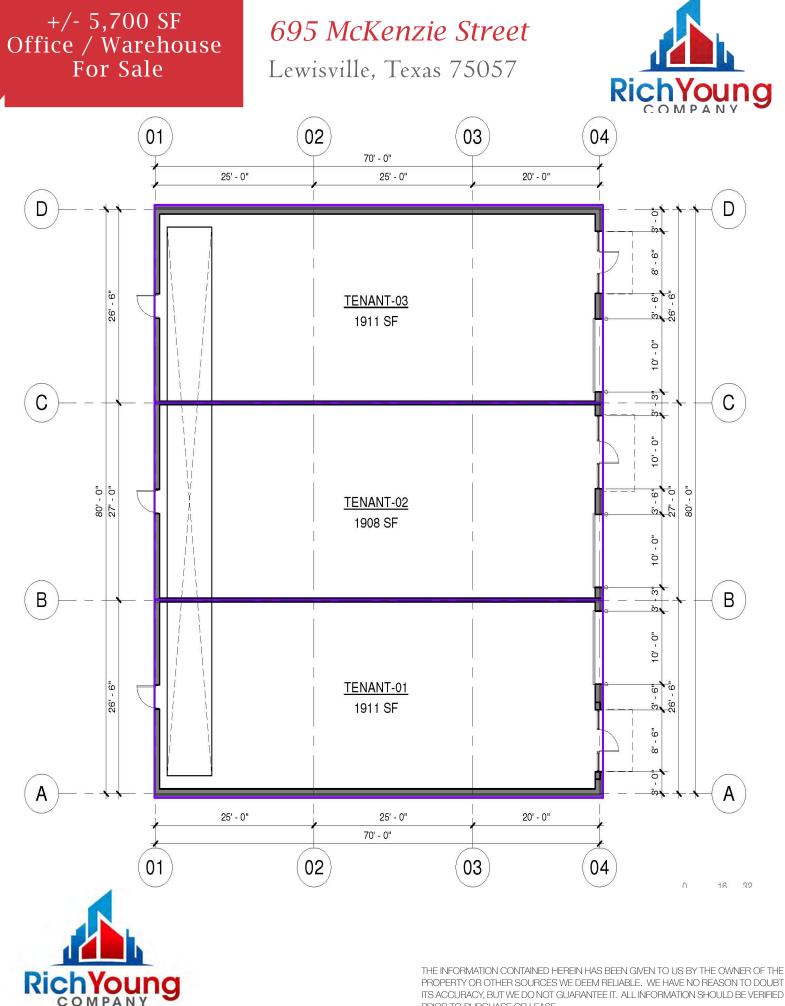

## +/- 5,700 SF Office / Warehouse For Sale

695 McKenzie Street

Lewisville, Texas 75057

THE INFORMATION CONTAINED HEREIN HAS BEEN GIVEN TO US BY THE OWNER OF THE PROPERTY OR OTHER SOURCES WE DEEM RELIABLE. WE HAVE NO REASON TO DOUBT ITS ACCURACY, BUT WE DO NOT GUARANTEE IT. ALL INFORMATION SHOULD BE VERIFIED PRIOR TO PURCHASE OR LEASE.