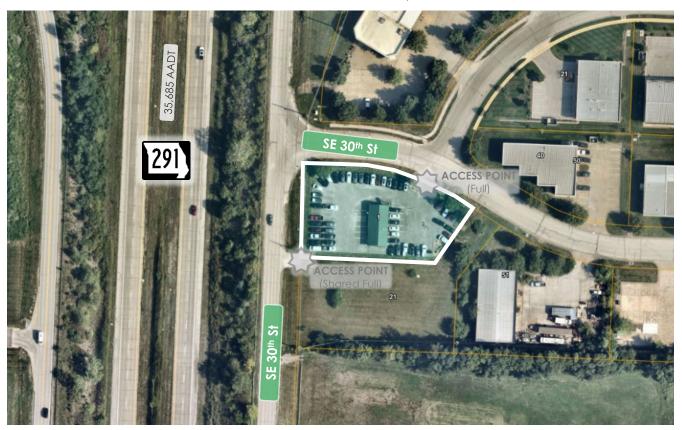

#### **Main Features**

- FOR LEASE: 2,000+/- square feet of commercial space.
- Large open parking lot area.
- Adjoining industrial/flex business park.
- Excellent visibility from highly traveled corridor in fast-growing area.
- 35,685 Vehicles per day on MO 291 Highway.