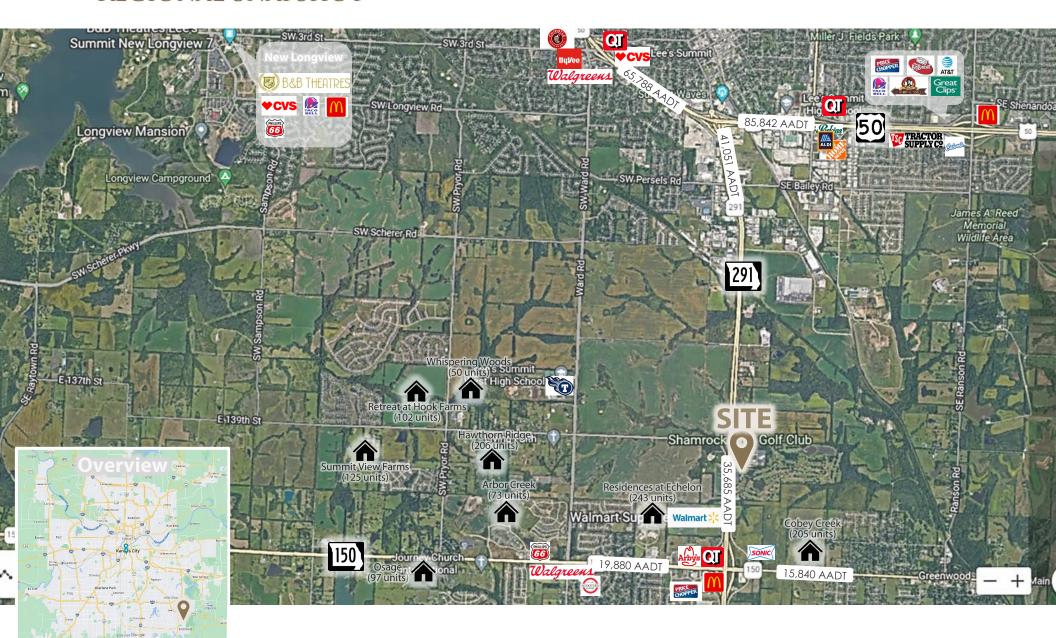

## GRIFFINERILEY

### 1 SE 30<sup>th</sup> Street ➤ Lee's Summit, Missouri



### **Property Details**

#### **Main Features**

- FOR LEASE: 2,000+/- square feet of commercial space.
- Large open parking lot area.
- Adjoining industrial/flex business park.
- Excellent visibility from highly traveled corridor in fast-growing area.
- 35,685 Vehicles per day on MO 291 Highway.

#### **For More Information**

Jake Loveless Vice President

816-695-6919

jake@griffinriley.com

Matt Tapp

**Director of Acquisitions & Entitlements** 

816-726-7841

matt@griffinriley.com

## GRIFFINERILEY

# 1 SE 30<sup>th</sup> ST ➤ LEE'S SUMMIT, MISSOURI REGIONAL SNAPSHOT