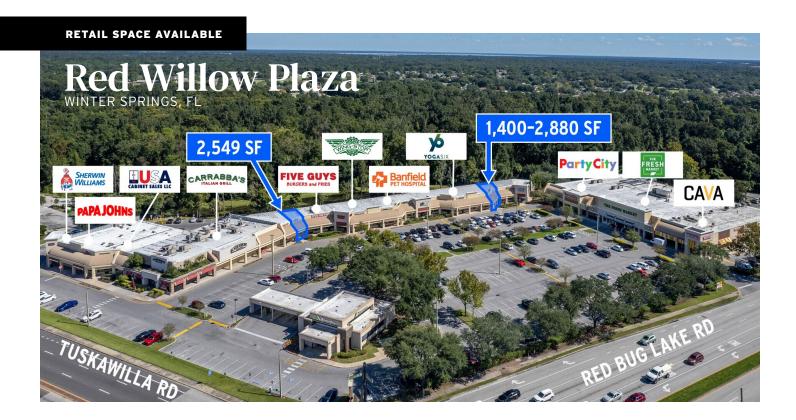

### **DESCRIPTION**

A Fresh Market anchored neighborhood shopping center servicing both Winter Springs and Oviedo submarkets.

| PROPERTY OVERVIEW |                |
|-------------------|----------------|
| SPACE AVAILABLE   | 1,400-2,880 SF |
| ASKING RATE       | \$32/SF + NNN  |
| GLA               | 93,625 SF      |

# **HIGHLIGHTS**

- · There is a population of nearly 243,000 with average household incomes of over \$166,000 within a 15-minute drivetime
- Highly trafficked retail corridor with over 74,500 cars passing the site daily
- 38,500 AADT on Red Bug Lake Road
- 36,000 AADT on Tuskawilla Road

**CO-TENANTS** INCLUDE:

FOR MORE INFORMATION, PLEASE CONTACT:

Rebekah Marrero 407.863.2968 Senior Associate Rebekah@AtriumCommercial.com JP Beaulieu, CCIM, CLS 407.863.2966 Principal JP@AtriumCommercial.com