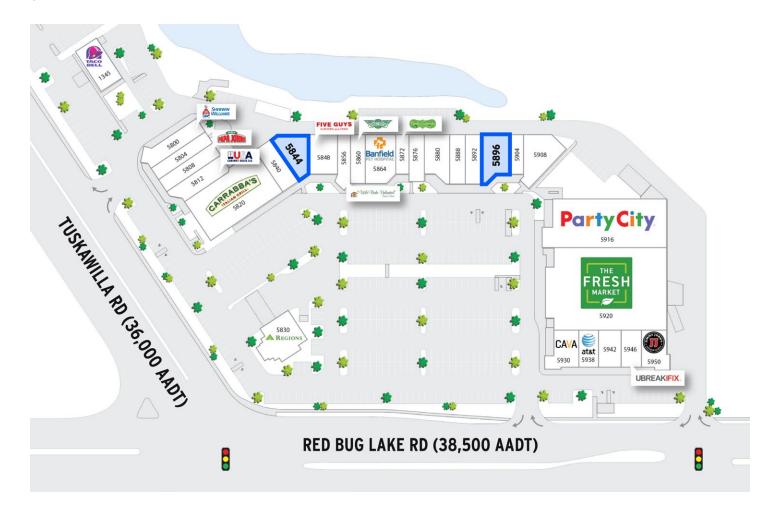

# SITE PLAN

| Suite     | Tenant                   | SF       |
|-----------|--------------------------|----------|
| 5800-5804 | Sherwin Williams         | 4,971 SF |
| 5808      | Papa John's              | 1,800 SF |
| 5812      | <b>USA Cabinet Sales</b> | 3,608 SF |
| 5820      | Carrabba's Italian Grill | 8,915 SF |
| 5840      | Mail Copy Plus           | 1,520 SF |
| 5844      | AVAILABLE                | 2,549 SF |
| 5848      | Five Guys                | 2,520 SF |
| 5856      | Wild Birds Unlimited     | 1,575 SF |
| 5860      | Wingstop                 | 1,449 SF |

| Suite | Tenant                     | SF          |
|-------|----------------------------|-------------|
| 5864  | Banfield Pet Hospital      | 3,500 SF    |
| 5872  | Pigtails & Crewcuts        | 1,200 SF    |
| 5876  | GLO Hair Lounge            | 1,500 SF    |
| 5880  | Yoga6                      | 2,392 SF    |
| 5888  | Dyan Nails and Spa         | 1,688 SF    |
| 5892  | Tsaocca Boba Tea           | 1,688 SF    |
| 5896  | AVAILABLE                  | 1,400-2,880 |
| 5904  | D'Tails Pet Boutique & Spa | 1,260 SF    |
| 5908  | Dentists of Winter Springs | 3,326 SF    |
|       |                            |             |

| Suite | Tenant                  | SF        |
|-------|-------------------------|-----------|
| 5916  | Party City              | 14,123 SF |
| 5920  | The Fresh Market        | 21,000 SF |
| 5930  | Cava                    | 2,664 SF  |
| 5938  | AT&T                    | 1,510 SF  |
| 5942  | Winter Springs Pharmacy | 1,496 SF  |
| 5946  | UBreakiFix              | 1,496 SF  |
| 5950  | Jimmy John's            | 2,210 SF  |