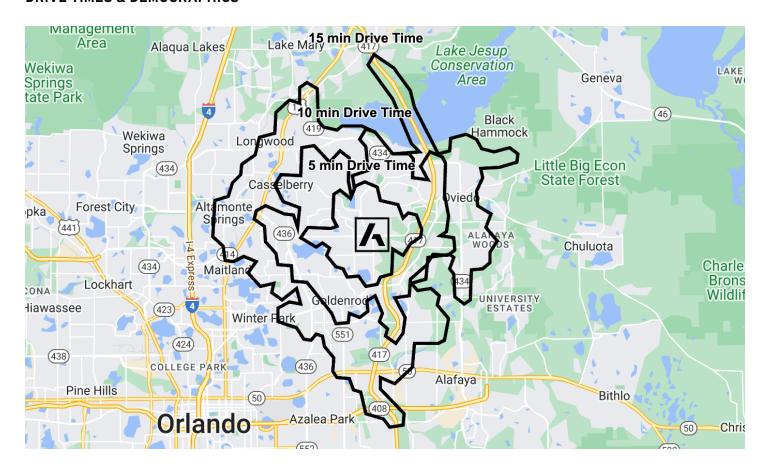

### **DRIVE TIMES & DEMOGRAPHICS**

5-MINUTE DRIVE TIME

28,333

ESTIMATED POPULATION

10,955

HOUSEHOLDS

9,802

TOTAL EMPLOYEES

\$135,990

AVERAGE HOUSEHOLD INCOME

10-MINUTE DRIVE TIME -

107,466

ESTIMATED POPULATION

44,126

HOUSEHOLDS

35,297

TOTAL EMPLOYEES

\$120,992

AVERAGE HOUSEHOLD INCOME

15-MINUTE DRIVE TIME -

242,795

ESTIMATED POPULATION

99,456

95,219

TOTAL EMPLOYEES

\$116,346

AVERAGE HOUSEHOLD INCOME

FOR MORE INFORMATION, PLEASE CONTACT:

Rebekah Marrero 407.863.2968 Senior Associate Rebekah@AtriumCommercial.com JP Beaulieu, CCIM, CLS 407.863.2966 Principal JP@AtriumCommercial.com