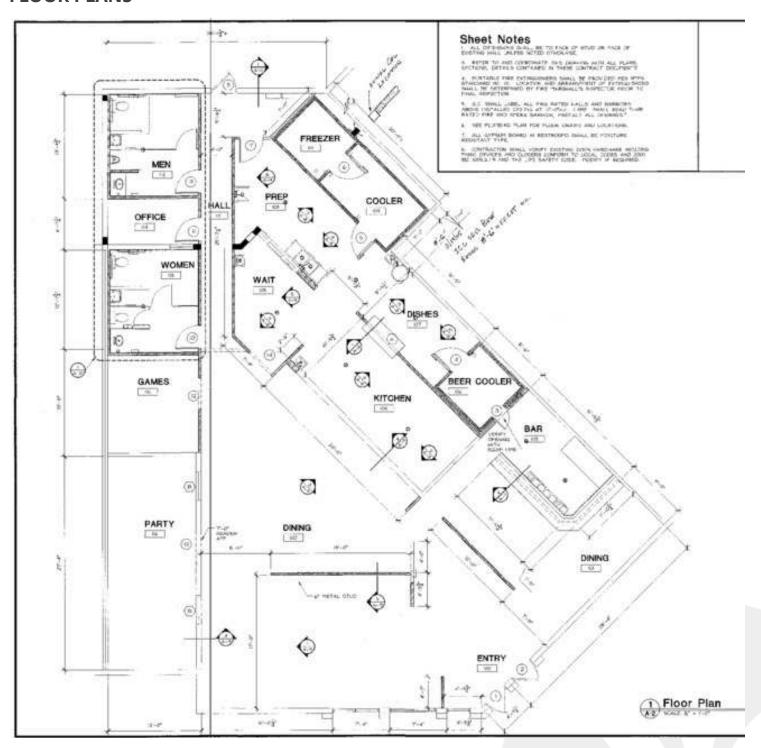

Expressway/SR 826. Located at the entrance of Miami Lakes Business Park West this shopping center one of the busiest in Miami Lakes enjoying heavy foot traffic during the week and weekend. The tenants mix of restaurant and service retail from well established local and national brands including Starbucks, Chipotle, Regions Bank, CVS, UPS, and Giardino's Gourmet.

#### **OFFERING SUMMARY**

| Lease Rate:    | \$45.00 SF/yr (NNN) |
|----------------|---------------------|
| Cam/Taxes:     | \$10.29/\$4.16      |
| Available SF:  | 4,000 SF            |
| Building Size: | 51,804 SF           |

For More Information Contact:

#### **Philip Wyllie**

Director of Leasing 954.257.7953 philipw@grahamcos.com

## **Park Centre Shops**

15352 NW 79th Court Miami Lakes, FL 33016



# **FLOOR PLANS**



For More Information Contact:

#### **Philip Wyllie**

Director of Leasing 954.257.7953 philipw@grahamcos.com

## **Park Centre Shops**

15352 NW 79th Court Miami Lakes, FL 33016



## **RETAILER MAP BUSINESS PARK WEST**



For More Information Contact:

#### **Philip Wyllie**

Director of Leasing 954.257.7953 philipw@grahamcos.com