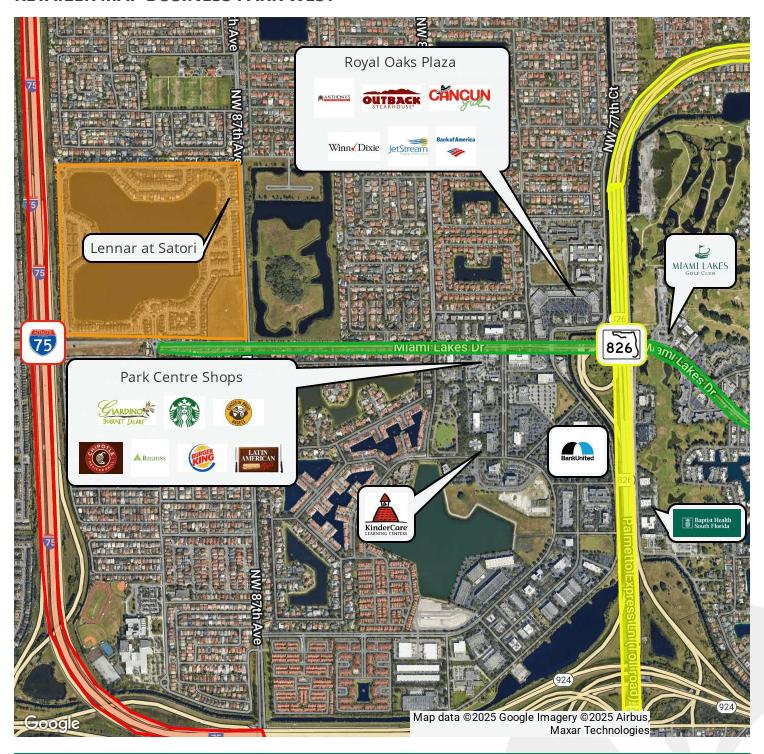

## **RETAILER MAP BUSINESS PARK WEST**

For More Information Contact:

#### **LOCATION DESCRIPTION**

Park Centre Shops is a 52,000 square foot shopping center fronting busy Miami Lakes Drive/154th Street and located just west of the Palmetto Expressway/SR 826. Located at the entrance of Miami Lakes Business Park West this shopping center one of the busiest in Miami Lakes enjoying heavy foot traffic during the week and weekend. The tenants mix of restaurant and service retail from well established local and national brands including Starbucks, Chipotle, Regions Bank, CVS, UPS, and Giardino's Gourmet.