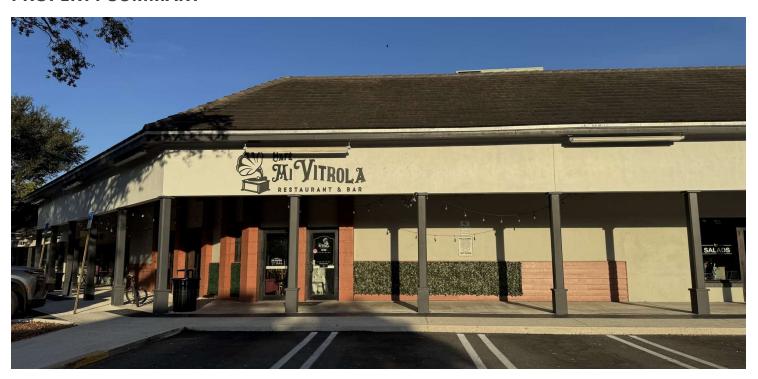

### PROPERTY SUMMARY

#### **LOCATION DESCRIPTION**

Park Centre Shops is a 52,000 square foot shopping center fronting busy Miami Lakes Drive/154th Street and located just west of the Palmetto Expressway/SR 826. Located at the entrance of Miami Lakes Business Park West this shopping center one of the busiest in Miami Lakes enjoying heavy foot traffic during the week and weekend. The tenants mix of restaurant and service retail from well established local and national brands including Starbucks, Chipotle, Regions Bank, CVS, UPS, and Giardino's Gourmet.