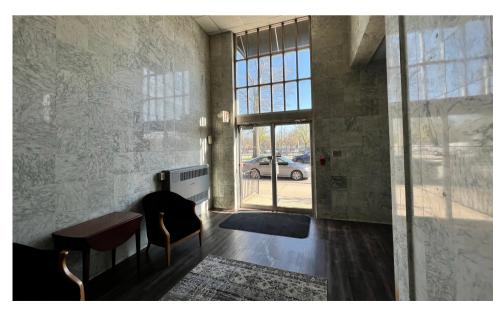

## **EXECUTIVE SUMMARY**

| Total Building:<br>Suites Available: | 25,361 SF<br>1,723 SF & 3,792 SF                      |
|--------------------------------------|-------------------------------------------------------|
| Parking:                             | Visitor parking 39 spaces<br>Garage parking 53 spaces |
| Upgrades:                            | Lobbies and corridors                                 |
| Floor factor:                        | 13.68%                                                |
|                                      |                                                       |

Elevator services all floors of the building including the parking garage, lobby, 1st and 2nd floor.