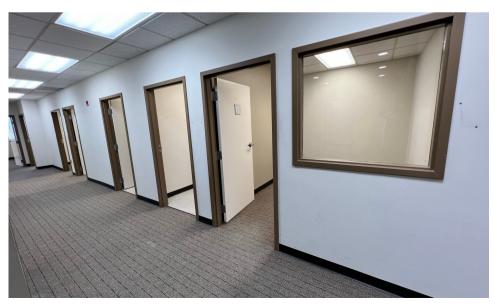

3 SF & 3,792 SF                      |
|--------------------------------------|-------------------------------------------------------|
| Parking:                             | Visitor parking 39 spaces<br>Garage parking 53 spaces |
| Upgrades:                            | Lobbies and corridors                                 |
| Floor factor:                        | 13.68%                                                |
|                                      |                                                       |



Elevator services all floors of the building including the parking garage, lobby, 1st and 2nd floor.

#### LOCATION HIGHLIGHTS / SITE MAP



## SECOND FLOOR SUITE 3,792 SF



## SECOND FLOOR SUITE 1,723 SF



## 780 W Lancaster Ave.









## 780 W Lancaster Ave.









## 780 W Lancaster Ave.