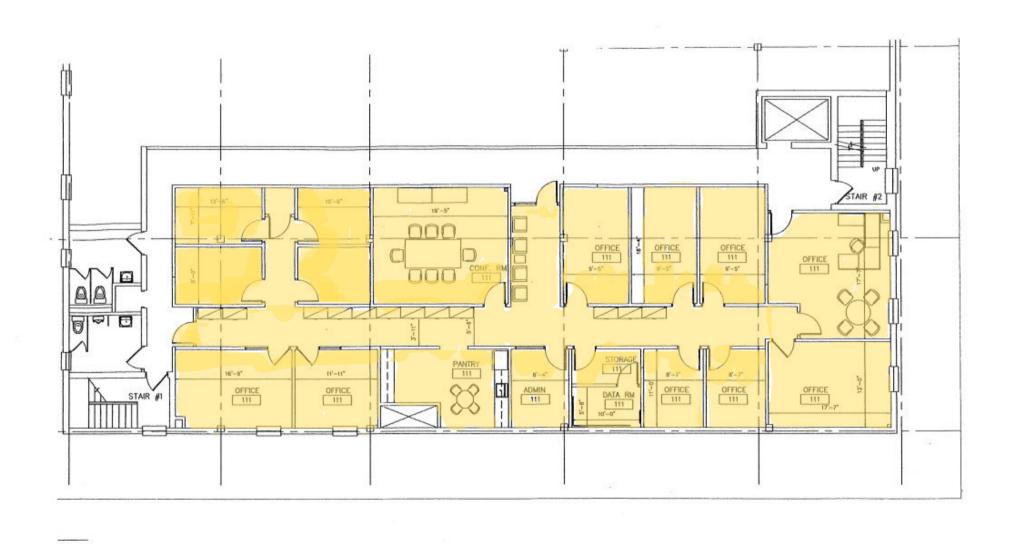

f the owner.



## **EXECUTIVE SUMMARY**

| Total Building:<br>Suites Available: | 25,361 SF<br>1,723 SF & 3,792 SF                      |
|--------------------------------------|-------------------------------------------------------|
| Parking:                             | Visitor parking 39 spaces<br>Garage parking 53 spaces |
| Upgrades:                            | Lobbies and corridors                                 |
| Floor factor:                        | 13.68%                                                |
|                                      |                                                       |



Elevator services all floors of the building including the parking garage, lobby, 1st and 2nd floor.

#### LOCATION HIGHLIGHTS / SITE MAP



## SECOND FLOOR SUITE 3,792 SF



## SECOND FLOOR SUITE 1,723 SF



## 780 W Lancaster Ave.









## 780 W Lancaster Ave.









## 780 W Lancaster Ave.