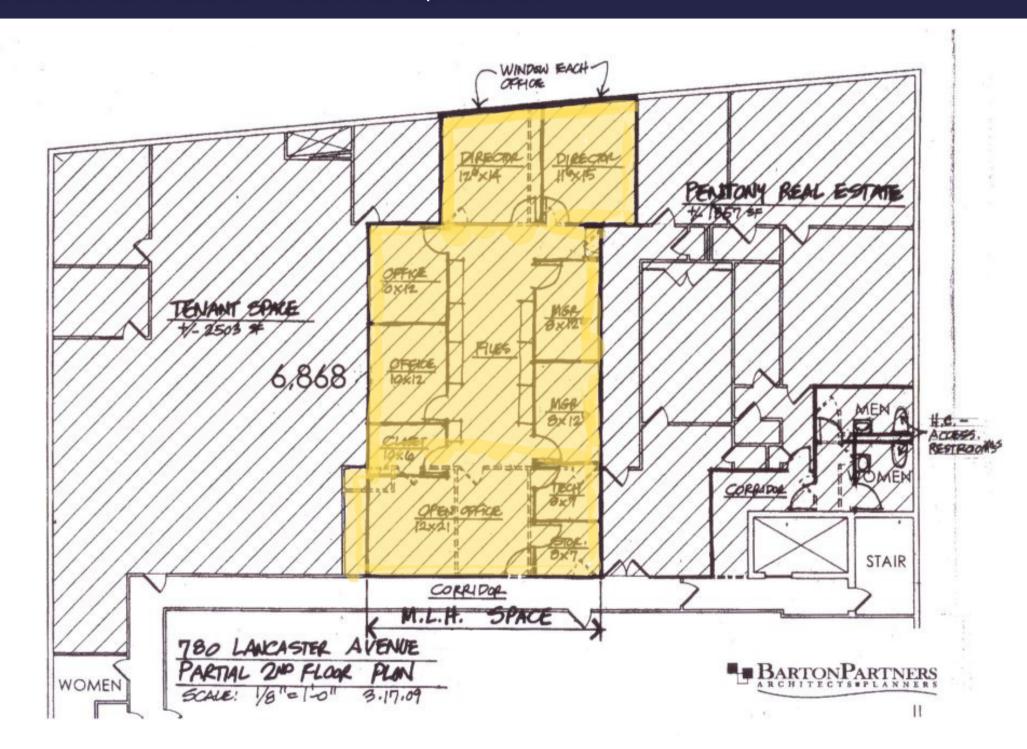

MARY**

| Total Building:<br>Suites Available: | 25,361 SF<br>1,723 SF & 3,792 SF                      |
|--------------------------------------|-------------------------------------------------------|
| Parking:                             | Visitor parking 39 spaces<br>Garage parking 53 spaces |
| Upgrades:                            | Lobbies and corridors                                 |
| Floor factor:                        | 13.68%                                                |
|                                      |                                                       |



Elevator services all floors of the building including the parking garage, lobby, 1st and 2nd floor.

#### LOCATION HIGHLIGHTS / SITE MAP



## SECOND FLOOR SUITE 3,792 SF



## SECOND FLOOR SUITE 1,723 SF



## 780 W Lancaster Ave.









## 780 W Lancaster Ave.









## 780 W Lancaster Ave.