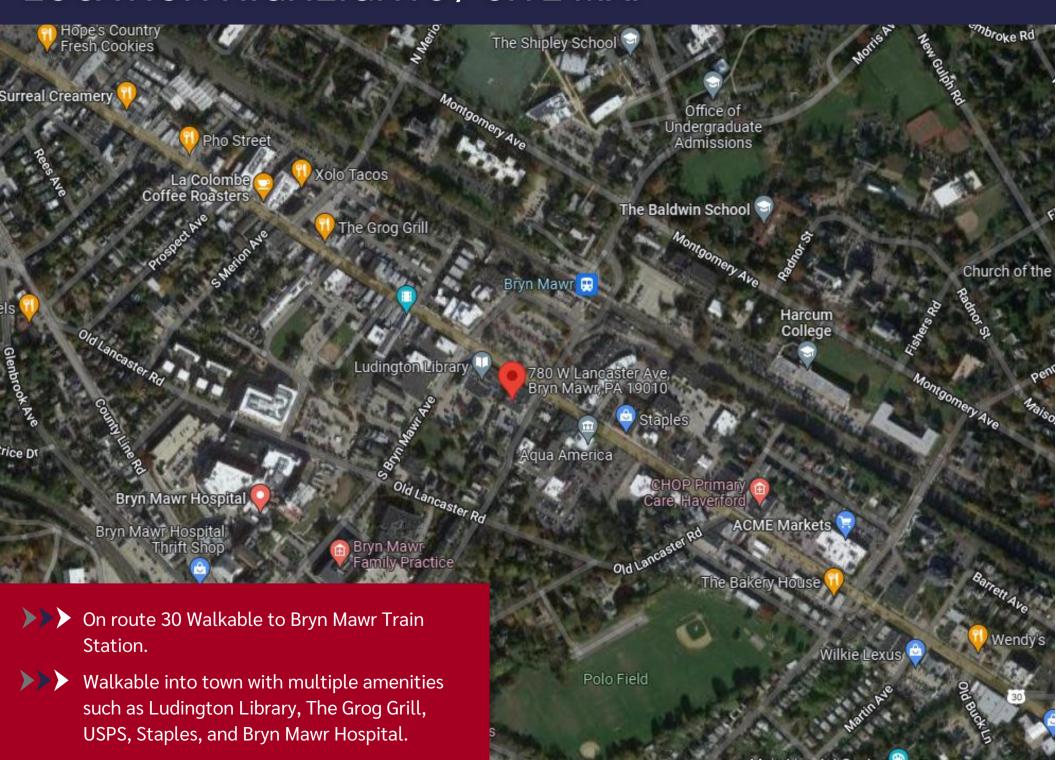

d any special listing conditions of the owner.



## **EXECUTIVE SUMMARY**

| Total Building:<br>Suites Available: | 25,361 SF<br>1,723 SF & 3,792 SF                      |
|--------------------------------------|-------------------------------------------------------|
| Parking:                             | Visitor parking 39 spaces<br>Garage parking 53 spaces |
| Upgrades:                            | Lobbies and corridors                                 |
| Floor factor:                        | 13.68%                                                |
|                                      |                                                       |



Elevator services all floors of the building including the parking garage, lobby, 1st and 2nd floor.

#### LOCATION HIGHLIGHTS / SITE MAP



## SECOND FLOOR SUITE 3,792 SF



## SECOND FLOOR SUITE 1,723 SF



## 780 W Lancaster Ave.









## 780 W Lancaster Ave.









## 780 W Lancaster Ave.