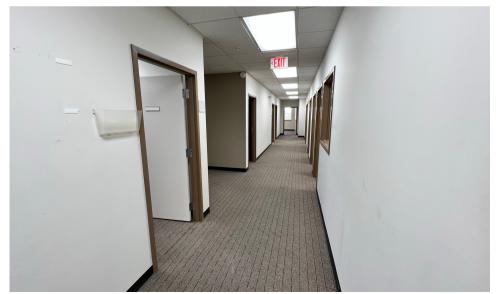

es Available: | 25,361 SF<br>1,723 SF & 3,792 SF                      |
|--------------------------------------|-------------------------------------------------------|
| Parking:                             | Visitor parking 39 spaces<br>Garage parking 53 spaces |
| Upgrades:                            | Lobbies and corridors                                 |
| Floor factor:                        | 13.68%                                                |
|                                      |                                                       |



Elevator services all floors of the building including the parking garage, lobby, 1st and 2nd floor.

#### LOCATION HIGHLIGHTS / SITE MAP



## SECOND FLOOR SUITE 3,792 SF



## SECOND FLOOR SUITE 1,723 SF



## 780 W Lancaster Ave.









## 780 W Lancaster Ave.









## 780 W Lancaster Ave.