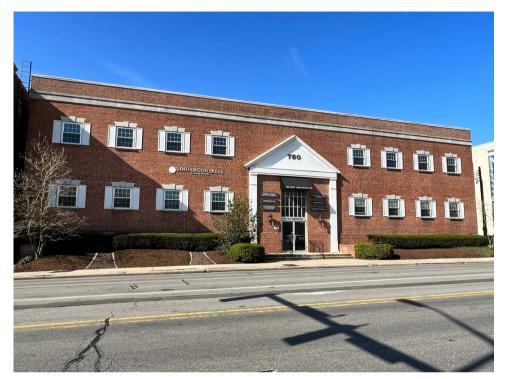

r>Suites Available: | 25,361 SF<br>1,723 SF & 3,792 SF                      |
|--------------------------------------|-------------------------------------------------------|
| Parking:                             | Visitor parking 39 spaces<br>Garage parking 53 spaces |
| Upgrades:                            | Lobbies and corridors                                 |
| Floor factor:                        | 13.68%                                                |
|                                      |                                                       |



Elevator services all floors of the building including the parking garage, lobby, 1st and 2nd floor.

#### LOCATION HIGHLIGHTS / SITE MAP



## SECOND FLOOR SUITE 3,792 SF



## SECOND FLOOR SUITE 1,723 SF



## 780 W Lancaster Ave.









## 780 W Lancaster Ave.









## 780 W Lancaster Ave.