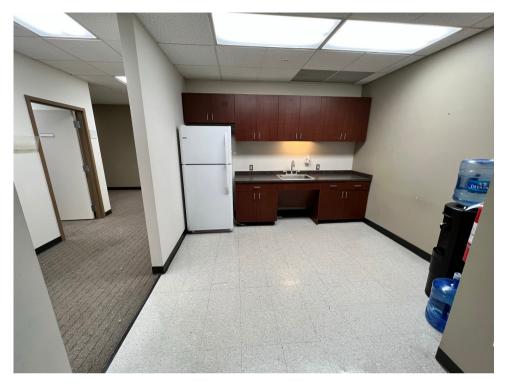

r>1,723 SF & 3,792 SF                      |
|--------------------------------------|-------------------------------------------------------|
| Parking:                             | Visitor parking 39 spaces<br>Garage parking 53 spaces |
| Upgrades:                            | Lobbies and corridors                                 |
| Floor factor:                        | 13.68%                                                |
|                                      |                                                       |



Elevator services all floors of the building including the parking garage, lobby, 1st and 2nd floor.

#### LOCATION HIGHLIGHTS / SITE MAP



## SECOND FLOOR SUITE 3,792 SF



## SECOND FLOOR SUITE 1,723 SF



## 780 W Lancaster Ave.









## 780 W Lancaster Ave.









## 780 W Lancaster Ave.