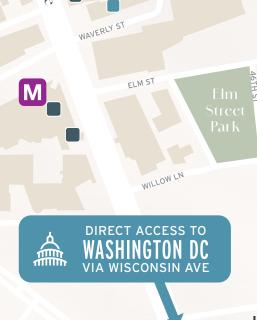

#### ABUNDANT AMENITIES STEPS FROM BETHESDA ROW & WOODMONT TRIANGLE

CHELTENHAM DR

CHELTENHAM DR

- Benihana
- Barrel & Crow

SLEAFORD RD

- Chipotle
- Gringos & Mariachis
- Guapo's
- Jetties

- Hip Flask
- Pizzeria De Marco
- The Big Greek Cafe
- Woodmont Grill
- AND MORE!

East West Highway

Montgomery Ave

#### BETHESDA ROW RETAIL

- Allbirds
- Anine Bing
- Anthropologie
- Apple Store
- Aveda
- Bethesda Bagels
- Bluemercury
- BondVet
- Bonobos
- CAVA
- Chiko
- Dolcezza Gelato
- Equinox
- Faherty
- Farrow & Ball
- Fish Taco
- Five Guys

2 BETHESDA METRO

HAMPDEN LN

BETHESDA AVE

RETAIL

HOTELS

DINING

METRO STOPS M M