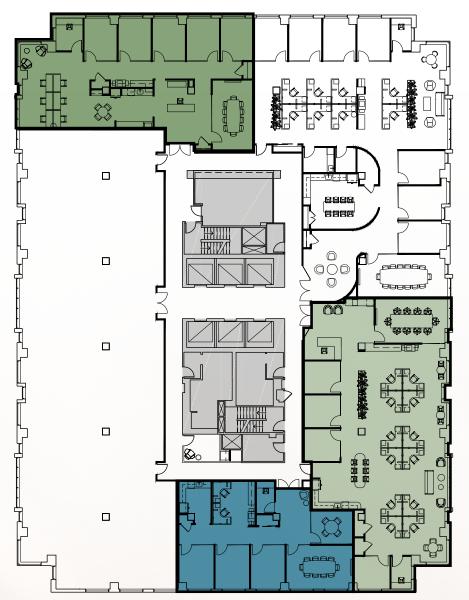

#### 5<sup>TH</sup> FLOOR SPEC SUITES

**SUITE 440** 

6,987 SF

**SUITE 420** 4,988 SF

Click or scan for the 360° Tour

SUITE 540 3,219 SF

**SUITE 510** 4,248 SF

Click or scan for the 360° Tour