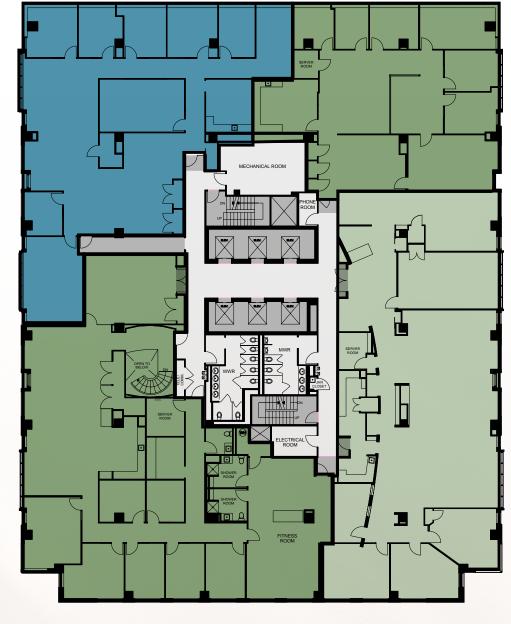

#### PROUDLY INTRODUCING THE REIMAGINED 2 BETHESDA METRO

2 Bethesda Metro is redefining the very essence of urban luxury. Nestled in the vibrant heart of Bethesda, this 315,000 SF building has just undergone a remarkable \$25 million renovation and emerged as a true masterpiece. The transformation is a harmonious blend of modern aesthetics and functional excellence, featuring a meticulously redesigned entrance with an elevated presence on Woodmont Avenue, modernized building access, a pristine lobby that welcomes you with its ambiance, and a state-of-the-art amenity center, complete with a breathtaking rooftop patio that offers panoramic views of the city.

## STATE-OF-THE-ART AMENITY PAVILION

COVERED WALKWAY OUTDOOR SEATING

CONFERENCE CENTER WITH ROOFTOP PATIO

TENANT LOUNGE WITH POOL TABLE

FITNESS CENTER WITH ROOFTOP