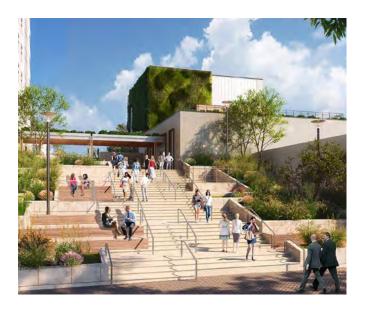

#### PROUDLY INTRODUCING THE REIMAGINED 2 BETHESDA METRO

2 Bethesda Metro is redefining the very essence of urban luxury. Nestled in the vibrant heart of Bethesda, this 315,000 SF building has just undergone a remarkable \$25 million renovation and emerged as a true masterpiece. The transformation is a harmonious blend of modern aesthetics and functional excellence, featuring a meticulously redesigned entrance with an elevated presence on Woodmont Avenue, modernized building access, a pristine lobby that welcomes you with its ambiance, and a state-of-the-art amenity center, complete with a breathtaking rooftop patio that offers panoramic views of the city.

The addition of a versatile, rooftop conference center caters to professionals on the go, while the thoughtfully designed outdoor seating areas and covered walkway provide the perfect spaces for relaxation and convenience. 2 Bethesda Metro is the epitome of workplace excellence, where every detail exudes elegance and comfort, making it a destination that is more than just a building; it is a symbol of a thriving community's future.

## STATE-OF-THE-ART AMENITY PAVILION

COVERED WALKWAY OUTDOOR SEATING

CONFERENCE CENTER WITH ROOFTOP PATIO

TENANT LOUNGE WITH POOL TABLE

FITNESS CENTER WITH ROOFTOP