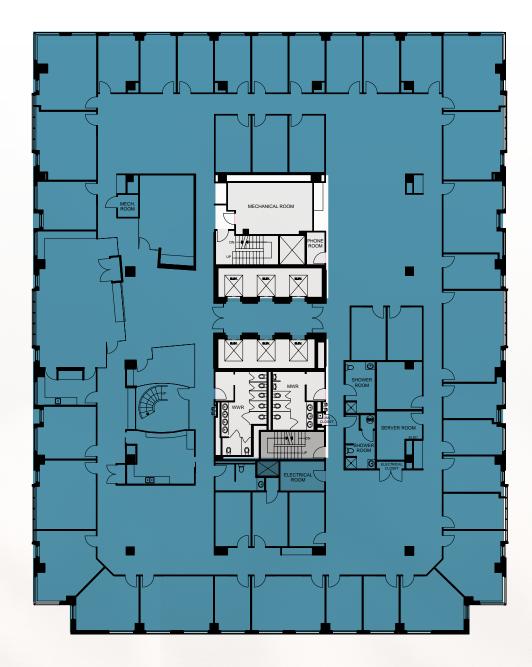

#### 13TH FLOOR

FULL FLOOR 22,321 SF

SUITE 1330 5,353 SF SUITE 1320 3,769 SF

SUITE 1350 6,671 SF SUITE 1300 6,052 SF INTRODUCING