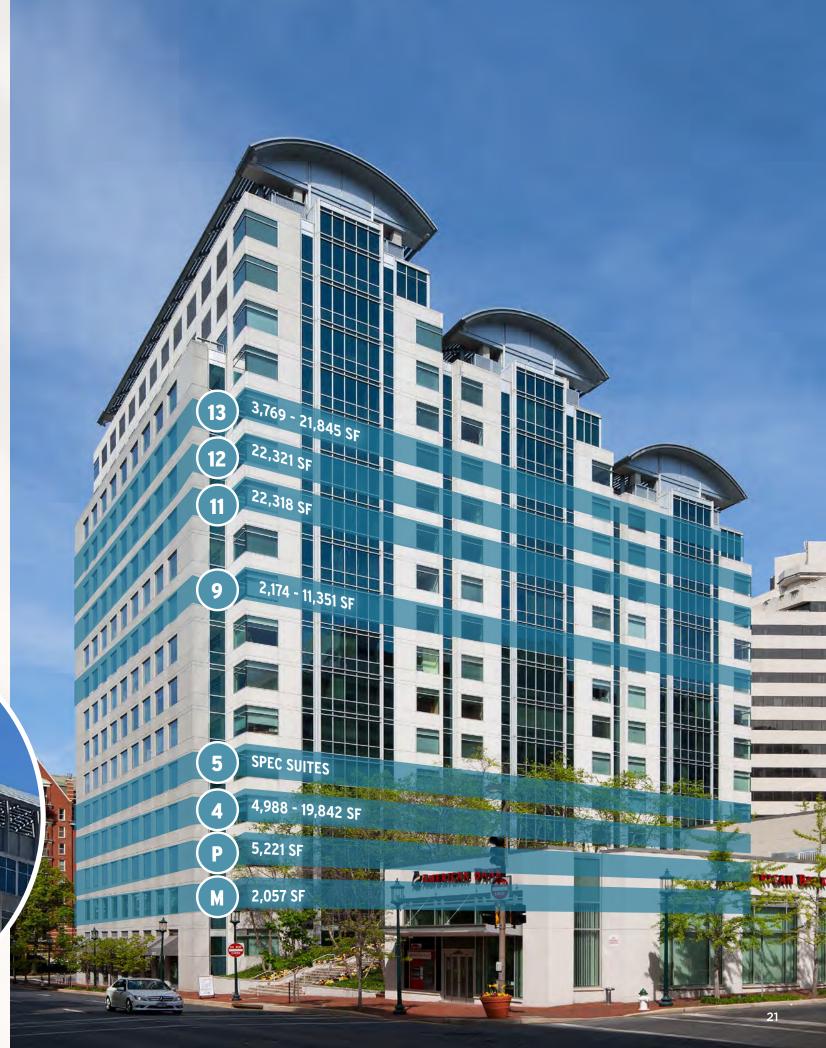

#### PROUDLY INTRODUCING THE REIMAGINED 2 BETHESDA METRO

2 Bethesda Metro is redefining the very essence of urban luxury. Nestled in the vibrant heart of Bethesda, this 315,000 SF building has just undergone a remarkable \$25 million renovation and emerged as a true masterpiece. The transformation is a harmonious blend of modern aesthetics and functional excellence, featuring a meticulously redesigned entrance with an elevated presence on Woodmont Avenue, modernized building access, a pristine lobby that welcomes you with its ambiance, and a state-of-the-art amenity center, complete with a breathtaking rooftop patio that offers panoramic views of the city.

**SUITE 520** 2,061 SF

Click or scan for the 360° Tour

**SUITE 920** 9,177 SF

**SUITE 915** 2,174 SF

**SUITE 905** 2,214 SF

FULL FLOOR 22,318 SF

12TH FLOOR

#### 13TH FLOOR

FULL FLOOR 22,321 SF

SUITE 1330 5,353 SF SUITE 1320 3,769 SF

SUITE 1350 6,671 SF SUITE 1300 6,052 SF INTRODUCING