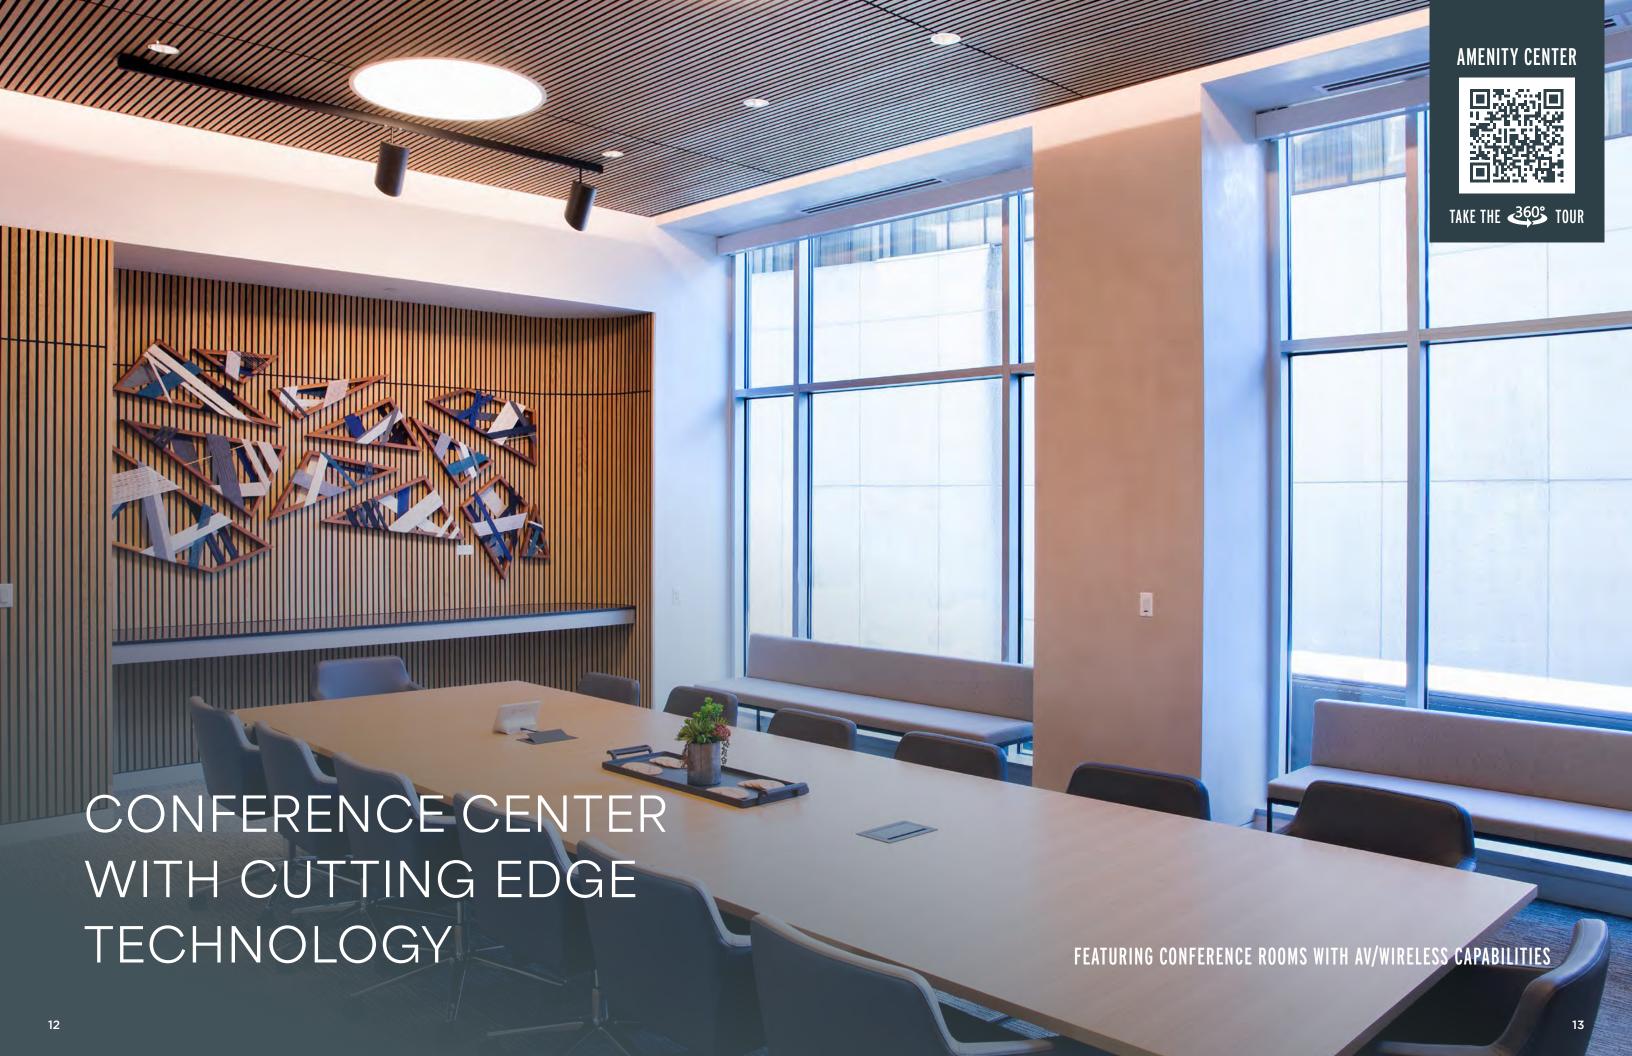

The addition of a versatile, rooftop conference center caters to professionals on the go, while the thoughtfully designed outdoor seating areas and covered walkway provide the perfect spaces for relaxation and convenience. 2 Bethesda Metro is the epitome of workplace excellence, where every detail exudes elegance and comfort, making it a destination that is more than just a building; it is a symbol of a thriving community's future.

## STATE-OF-THE-ART AMENITY PAVILION

COVERED WALKWAY OUTDOOR SEATING

CONFERENCE CENTER WITH ROOFTOP PATIO

TENANT LOUNGE WITH POOL TABLE

FITNESS CENTER WITH ROOFTOP