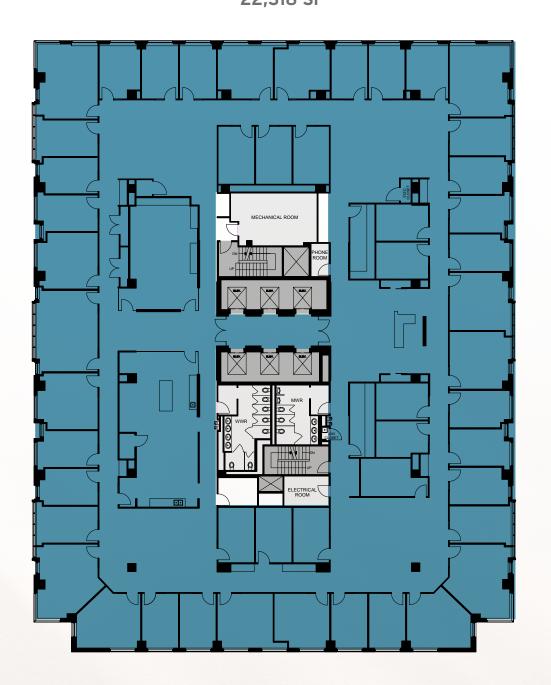

**SUITE 520** 2,061 SF

Click or scan for the 360° Tour

**SUITE 920** 9,177 SF

**SUITE 915** 2,174 SF

**SUITE 905** 2,214 SF

FULL FLOOR 22,318 SF

12TH FLOOR