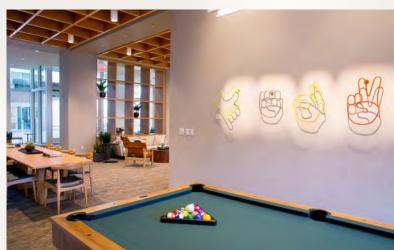

## STATE-OF-THE-ART AMENITY PAVILION

COVERED WALKWAY OUTDOOR SEATING

CONFERENCE CENTER WITH ROOFTOP PATIO

TENANT LOUNGE WITH POOL TABLE

FITNESS CENTER WITH ROOFTOP

#### 2 bethesda metro

- 20-Person Conference Room
- Tenant Lounge with Pool Table
- Fitness Center with Yoga Room and Pelotons
- Expansive Rooftop Terrace
- Host Concierge Services

5471 wisconsin ave

8401 connecticut ave