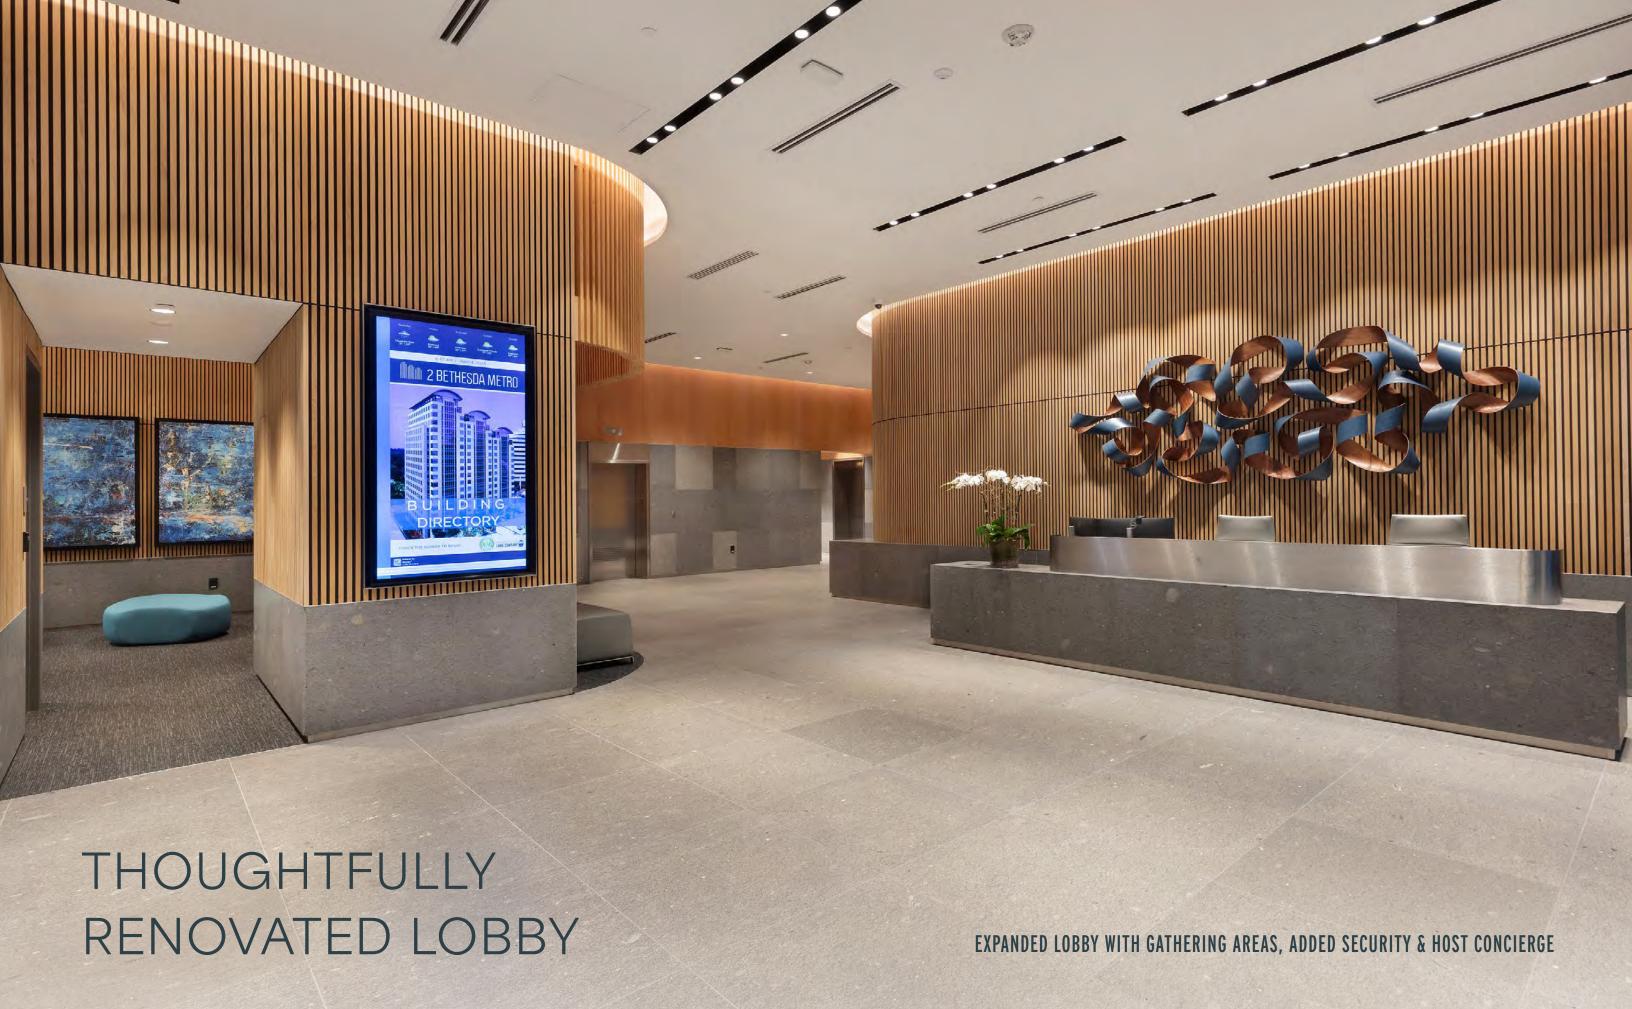

#### PROUDLY INTRODUCING THE REIMAGINED 2 BETHESDA METRO

2 Bethesda Metro is redefining the very essence of urban luxury. Nestled in the vibrant heart of Bethesda, this 315,000 SF building has just undergone a remarkable \$25 million renovation and emerged as a true masterpiece. The transformation is a harmonious blend of modern aesthetics and functional excellence, featuring a meticulously redesigned entrance with an elevated presence on Woodmont Avenue, modernized building access, a pristine lobby that welcomes you with its ambiance, and a state-of-the-art amenity center, complete with a breathtaking rooftop patio that offers panoramic views of the city.

ON-SITE DAYCARE & CONCIERGE

OUTDOOR COURTYARD WITH SEATING

STEPS TO TRENDY BETHESDA ROW AND ADDITIONAL RETAIL

DIRECT ACCESS TO BETHESDA METRO & METRO BUS STATION

HIGH VISIBILITY
SIGNAGE OPPORTUNITY

AN ELEGANT ENTRANCE

AN ELEVATED PRESENCE ON WOODMONT AVENUE AND MODERNIZED BUILDING ACCESS