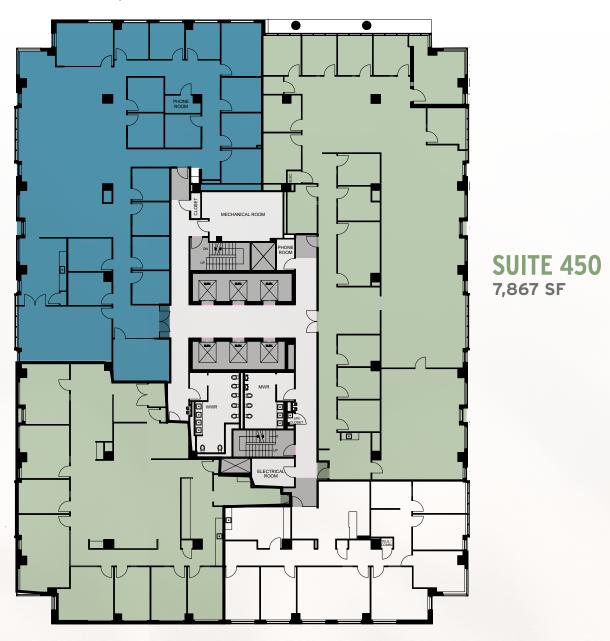

#### 5<sup>TH</sup> FLOOR SPEC SUITES

**SUITE 440** 

6,987 SF

**SUITE 420** 4,988 SF

Click or scan for the 360° Tour

SUITE 540 3,219 SF

**SUITE 510** 4,248 SF

Click or scan for the 360° Tour