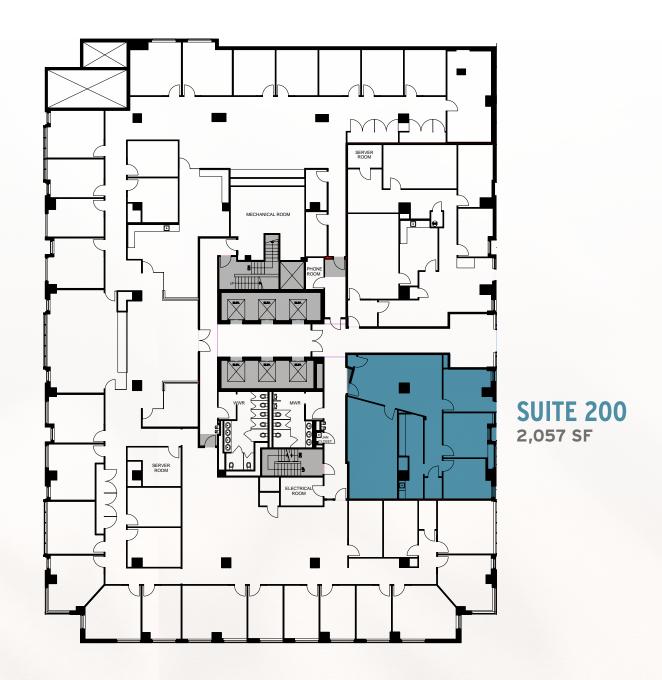

#### 2 bethesda metro

- 20-Person Conference Room
- Tenant Lounge with Pool Table
- Fitness Center with Yoga Room and Pelotons
- Expansive Rooftop Terrace
- Host Concierge Services

5471 wisconsin ave

8401 connecticut ave