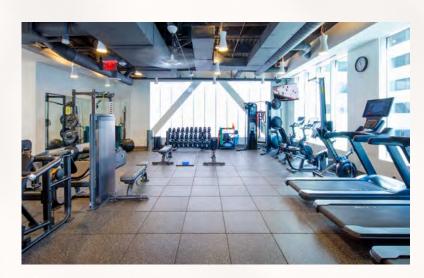

## STATE-OF-THE-ART AMENITY PAVILION

COVERED WALKWAY OUTDOOR SEATING

CONFERENCE CENTER WITH ROOFTOP PATIO

TENANT LOUNGE WITH POOL TABLE

FITNESS CENTER WITH ROOFTOP

FITNESS & WELLNESS

**COMMUNITY ACTIVATIONS** 

#### 2 bethesda metro

- 20-Person Conference Room
- Tenant Lounge with Pool Table
- Fitness Center with Yoga Room and Pelotons
- Expansive Rooftop Terrace
- Host Concierge Services

5471 wisconsin ave

8401 connecticut ave