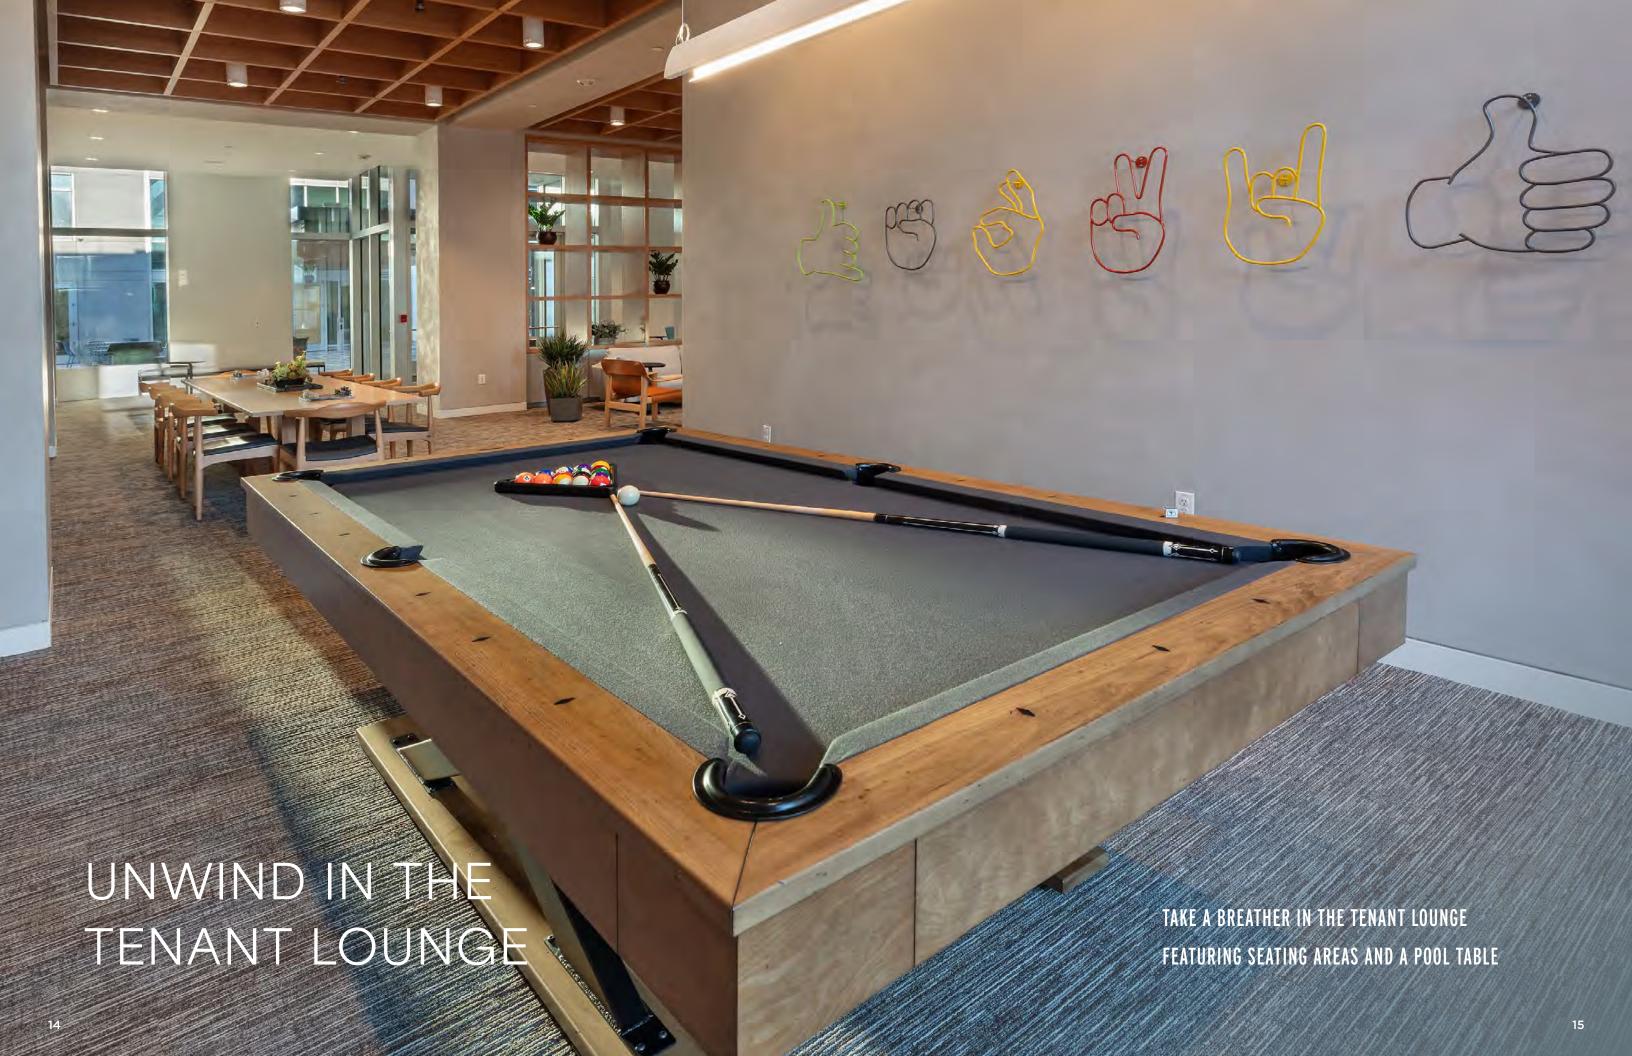

## STATE-OF-THE-ART AMENITY PAVILION

COVERED WALKWAY OUTDOOR SEATING

CONFERENCE CENTER WITH ROOFTOP PATIO

TENANT LOUNGE WITH POOL TABLE

FITNESS CENTER WITH ROOFTOP

#### 2 bethesda metro

- 20-Person Conference Room
- Tenant Lounge with Pool Table
- Fitness Center with Yoga Room and Pelotons
- Expansive Rooftop Terrace
- Host Concierge Services

5471 wisconsin ave

8401 connecticut ave