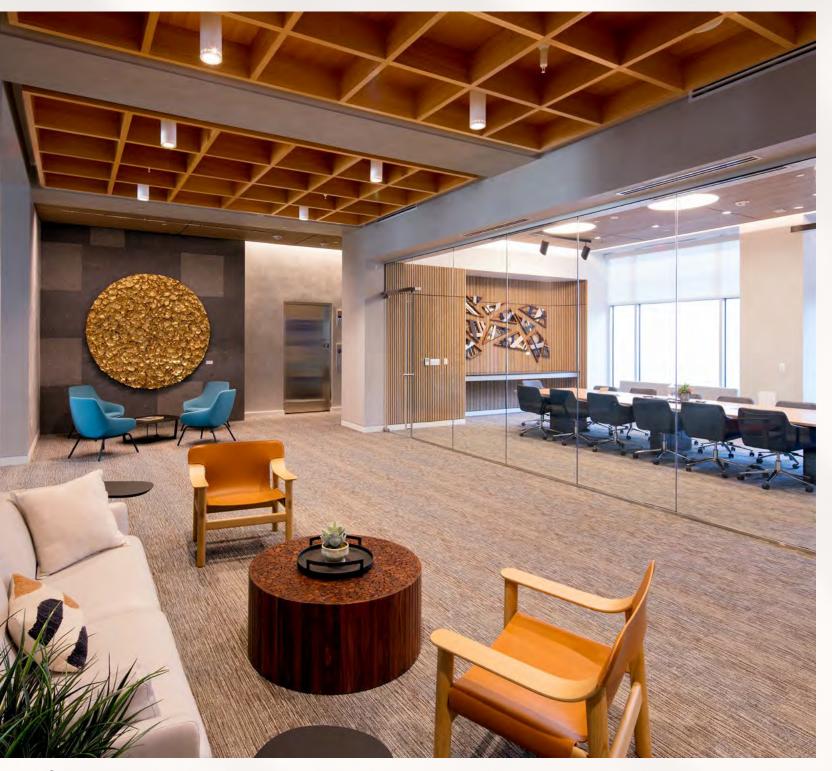

## WORLD-CLASS OFFERINGS & AMENITIES

#### PROUDLY INTRODUCING THE REIMAGINED 2 BETHESDA METRO

2 Bethesda Metro is redefining the very essence of urban luxury. Nestled in the vibrant heart of Bethesda, this 315,000 SF building has just undergone a remarkable \$25 million renovation and emerged as a true masterpiece. The transformation is a harmonious blend of modern aesthetics and functional excellence, featuring a meticulously redesigned entrance with an elevated presence on Woodmont Avenue, modernized building access, a pristine lobby that welcomes you with its ambiance, and a state-of-the-art amenity center, complete with a breathtaking rooftop patio that offers panoramic views of the city.

The addition of a versatile, rooftop conference center caters to professionals on the go, while the thoughtfully designed outdoor seating areas and covered walkway provide the perfect spaces for relaxation and convenience. 2 Bethesda Metro is the epitome of workplace excellence, where every detail exudes elegance and comfort, making it a destination that is more than just a building; it is a symbol of a thriving community's future.

## STATE-OF-THE-ART AMENITY PAVILION

COVERED WALKWAY OUTDOOR SEATING

CONFERENCE CENTER WITH ROOFTOP PATIO

TENANT LOUNGE WITH POOL TABLE

FITNESS CENTER WITH ROOFTOP