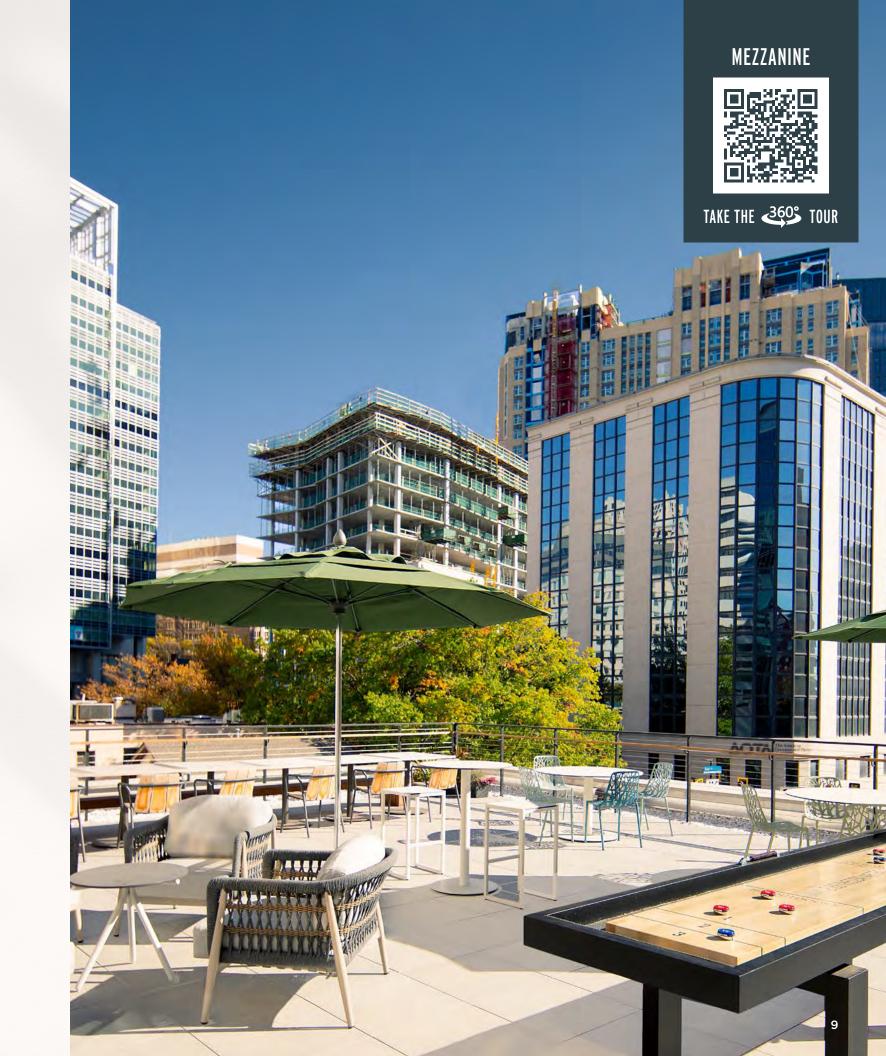

#### PROUDLY INTRODUCING THE REIMAGINED 2 BETHESDA METRO

2 Bethesda Metro is redefining the very essence of urban luxury. Nestled in the vibrant heart of Bethesda, this 315,000 SF building has just undergone a remarkable \$25 million renovation and emerged as a true masterpiece. The transformation is a harmonious blend of modern aesthetics and functional excellence, featuring a meticulously redesigned entrance with an elevated presence on Woodmont Avenue, modernized building access, a pristine lobby that welcomes you with its ambiance, and a state-of-the-art amenity center, complete with a breathtaking rooftop patio that offers panoramic views of the city.

The addition of a versatile, rooftop conference center caters to professionals on the go, while the thoughtfully designed outdoor seating areas and covered walkway provide the perfect spaces for relaxation and convenience. 2 Bethesda Metro is the epitome of workplace excellence, where every detail exudes elegance and comfort, making it a destination that is more than just a building; it is a symbol of a thriving community's future.

## STATE-OF-THE-ART AMENITY PAVILION

COVERED WALKWAY OUTDOOR SEATING

CONFERENCE CENTER WITH ROOFTOP PATIO

TENANT LOUNGE WITH POOL TABLE

FITNESS CENTER WITH ROOFTOP