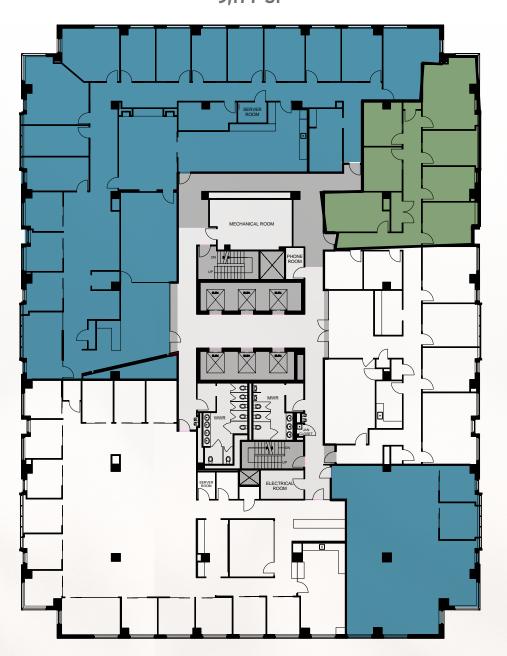

**SUITE 520** 2,061 SF

Click or scan for the 360° Tour

**SUITE 920** 9,177 SF

**SUITE 915** 2,174 SF

**SUITE 905** 2,214 SF

FULL FLOOR 22,318 SF

12TH FLOOR