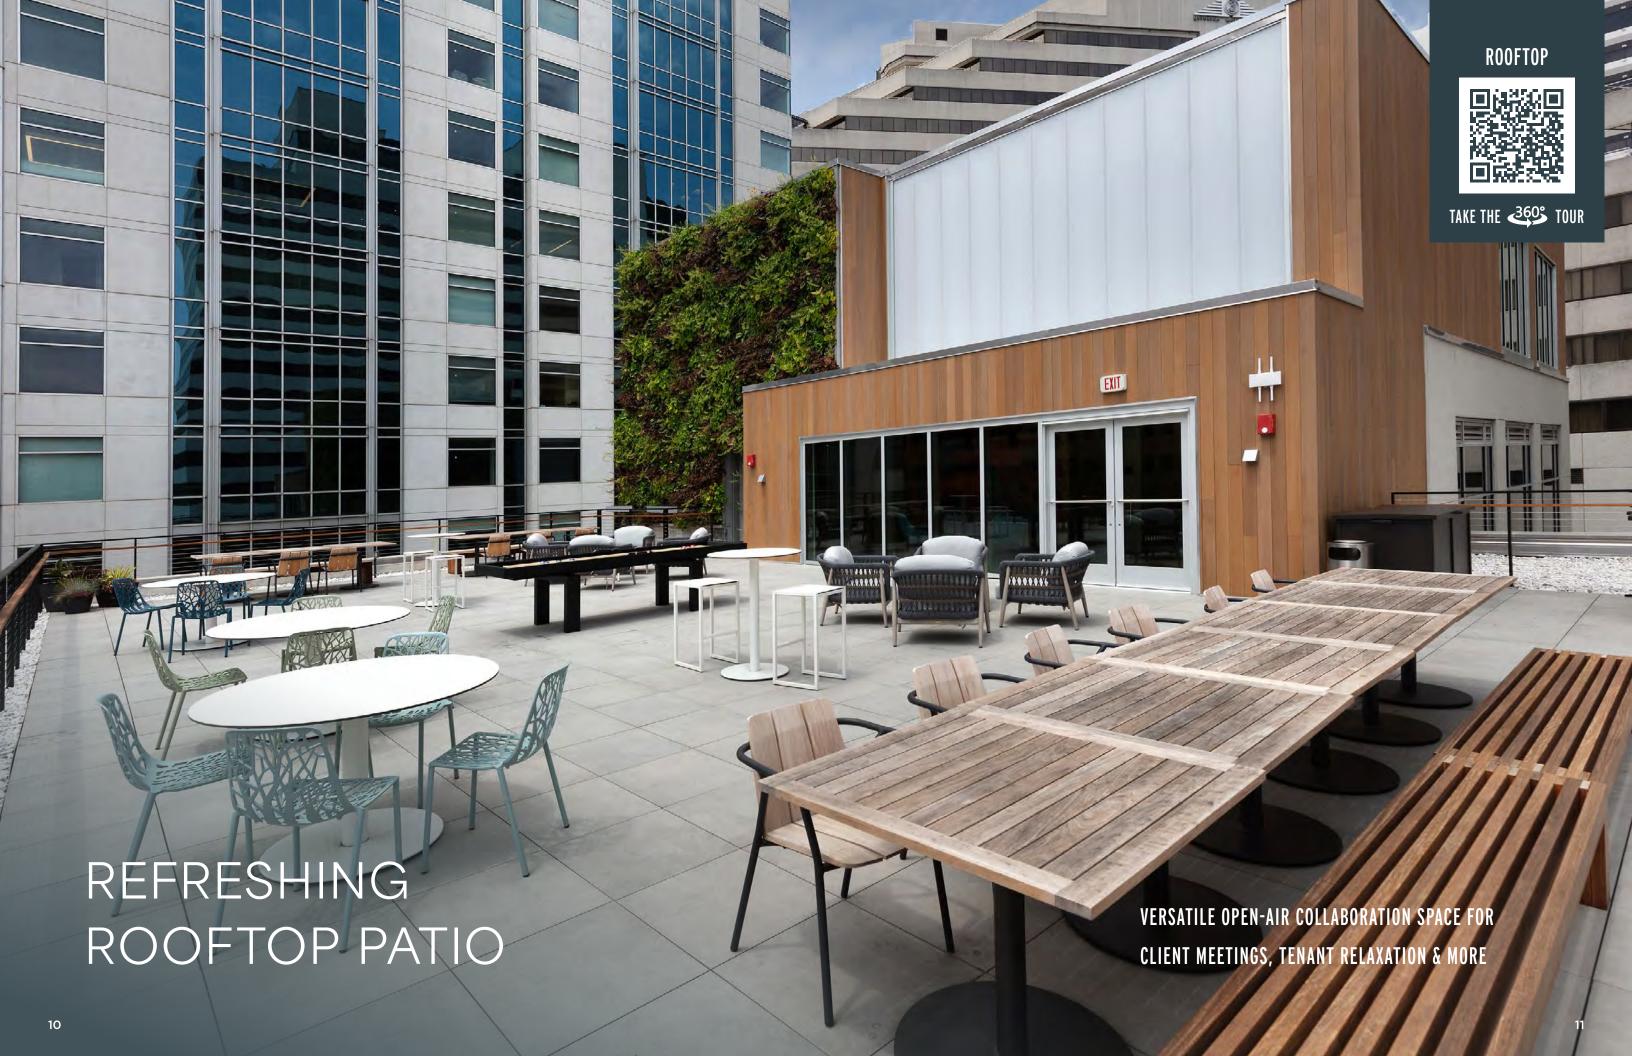

#### PROUDLY INTRODUCING THE REIMAGINED 2 BETHESDA METRO

2 Bethesda Metro is redefining the very essence of urban luxury. Nestled in the vibrant heart of Bethesda, this 315,000 SF building has just undergone a remarkable \$25 million renovation and emerged as a true masterpiece. The transformation is a harmonious blend of modern aesthetics and functional excellence, featuring a meticulously redesigned entrance with an elevated presence on Woodmont Avenue, modernized building access, a pristine lobby that welcomes you with its ambiance, and a state-of-the-art amenity center, complete with a breathtaking rooftop patio that offers panoramic views of the city.

The addition of a versatile, rooftop conference center caters to professionals on the go, while the thoughtfully designed outdoor seating areas and covered walkway provide the perfect spaces for relaxation and convenience. 2 Bethesda Metro is the epitome of workplace excellence, where every detail exudes elegance and comfort, making it a destination that is more than just a building; it is a symbol of a thriving community's future.

## STATE-OF-THE-ART AMENITY PAVILION

COVERED WALKWAY OUTDOOR SEATING

CONFERENCE CENTER WITH ROOFTOP PATIO

TENANT LOUNGE WITH POOL TABLE

FITNESS CENTER WITH ROOFTOP