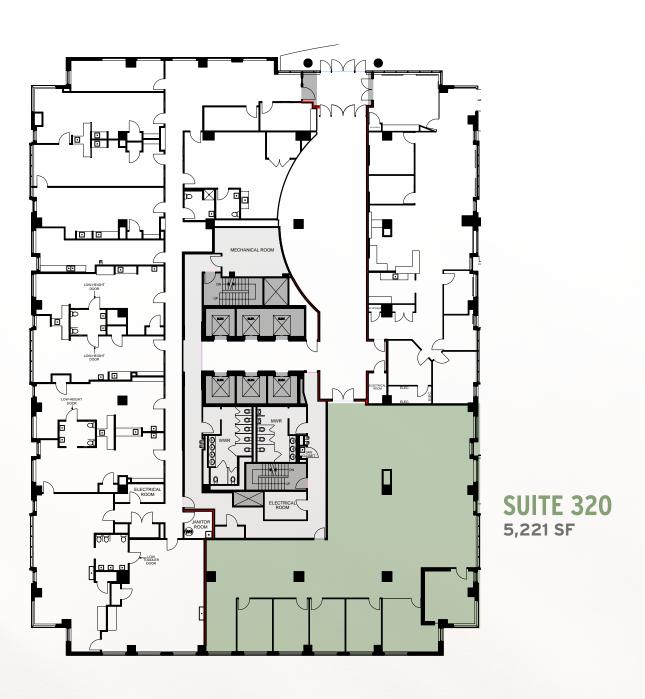

#### 5<sup>TH</sup> FLOOR SPEC SUITES

**SUITE 440** 

6,987 SF

**SUITE 420** 4,988 SF

Click or scan for the 360° Tour

SUITE 540 3,219 SF

**SUITE 510** 4,248 SF

Click or scan for the 360° Tour