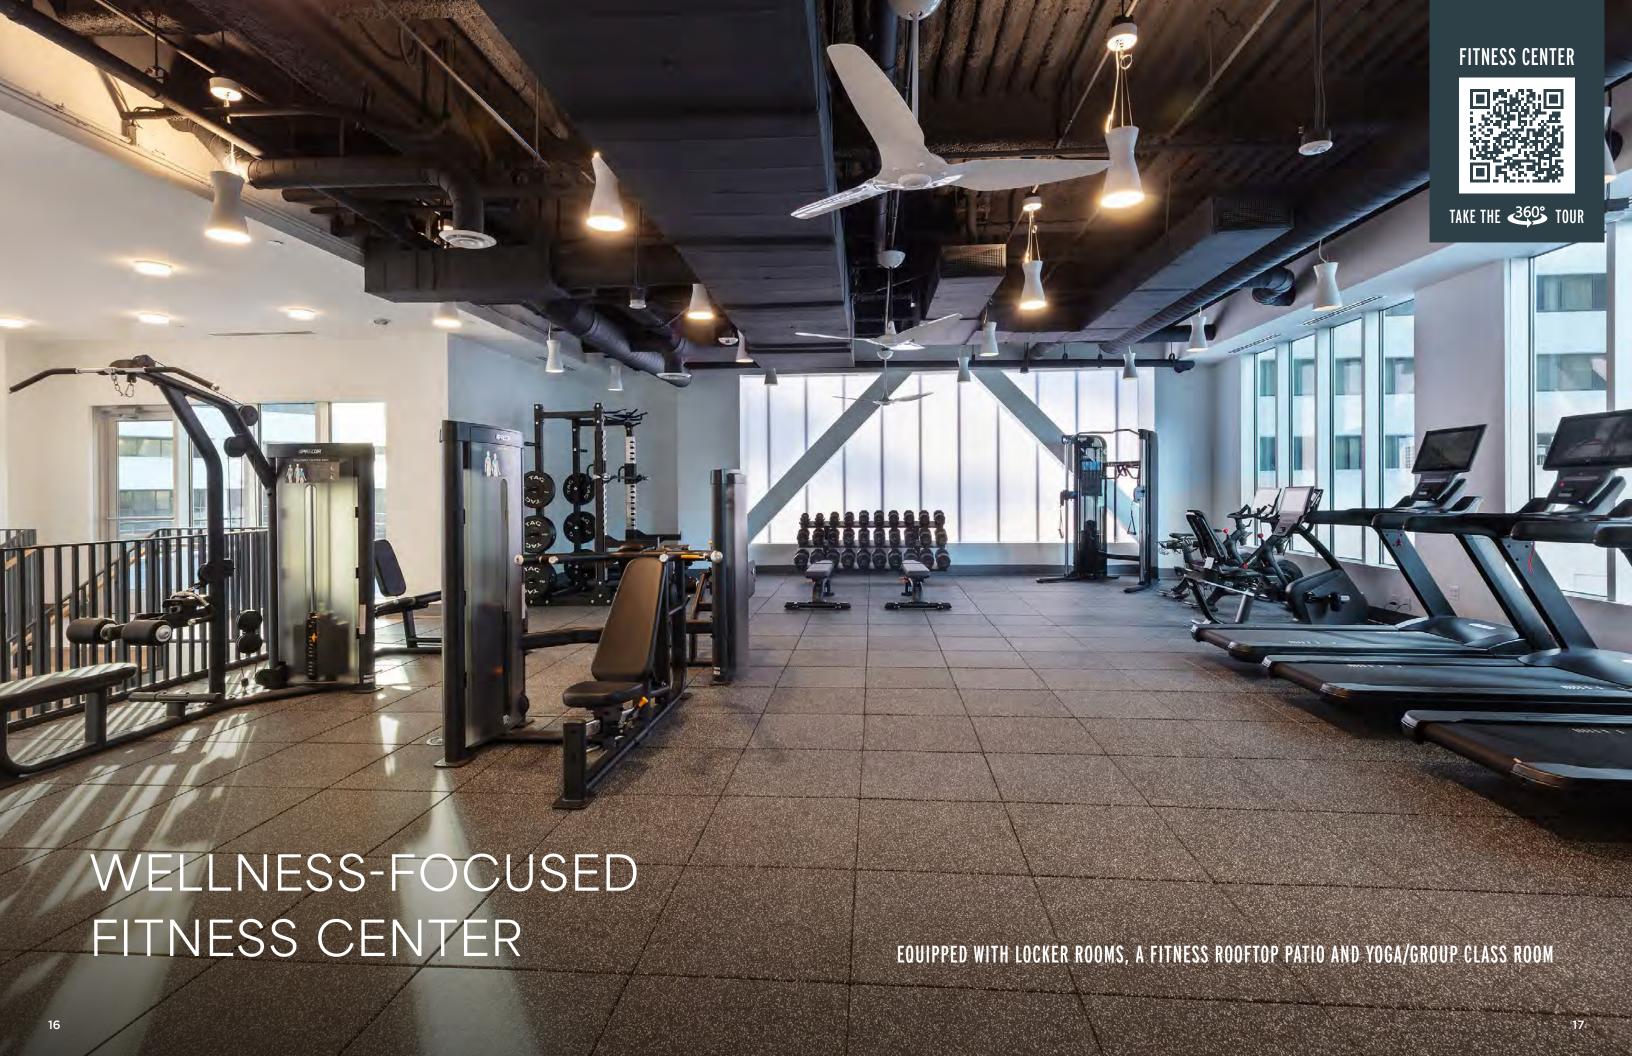

## WORLD-CLASS OFFERINGS & AMENITIES

#### PROUDLY INTRODUCING THE REIMAGINED 2 BETHESDA METRO

2 Bethesda Metro is redefining the very essence of urban luxury. Nestled in the vibrant heart of Bethesda, this 315,000 SF building has just undergone a remarkable \$25 million renovation and emerged as a true masterpiece. The transformation is a harmonious blend of modern aesthetics and functional excellence, featuring a meticulously redesigned entrance with an elevated presence on Woodmont Avenue, modernized building access, a pristine lobby that welcomes you with its ambiance, and a state-of-the-art amenity center, complete with a breathtaking rooftop patio that offers panoramic views of the city.

## STATE-OF-THE-ART AMENITY PAVILION

COVERED WALKWAY OUTDOOR SEATING

CONFERENCE CENTER WITH ROOFTOP PATIO

TENANT LOUNGE WITH POOL TABLE

FITNESS CENTER WITH ROOFTOP