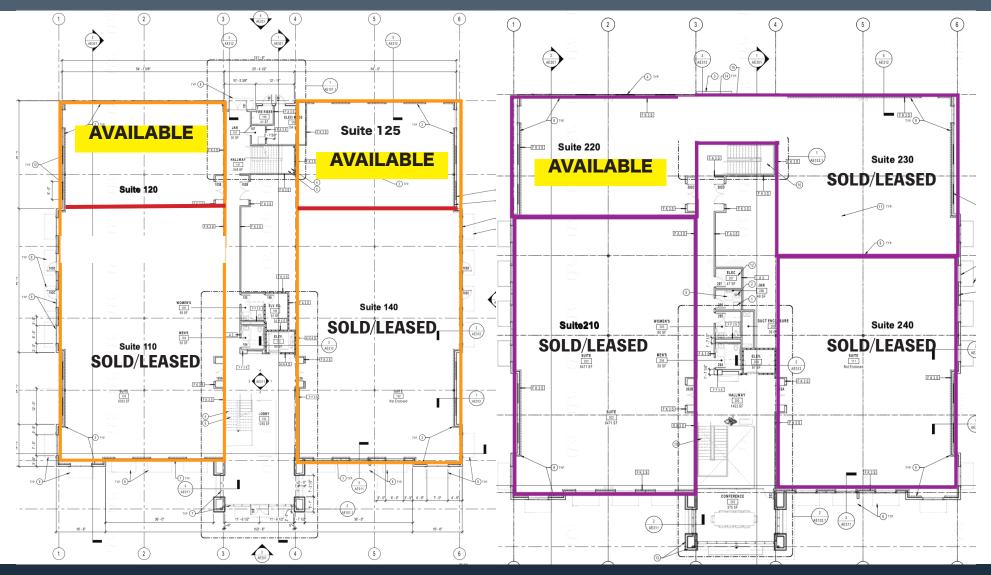

## 8105 SARATOGA WAY

#### MEDICAL OFFICE SPACE | FOR LEASE

AVAILABLE SUITES

Soft Shell Building Plans

#### Suite 120 & 125

- •1st Floor
- •+/- 1,695 1,967 SF
- \$2.85/SF + NNN
- TI Incentives

#### Suite 220

- 2nd Floor
- +/- 2,200 SF
- \$2.75/SF + NNN
- TI Incentives