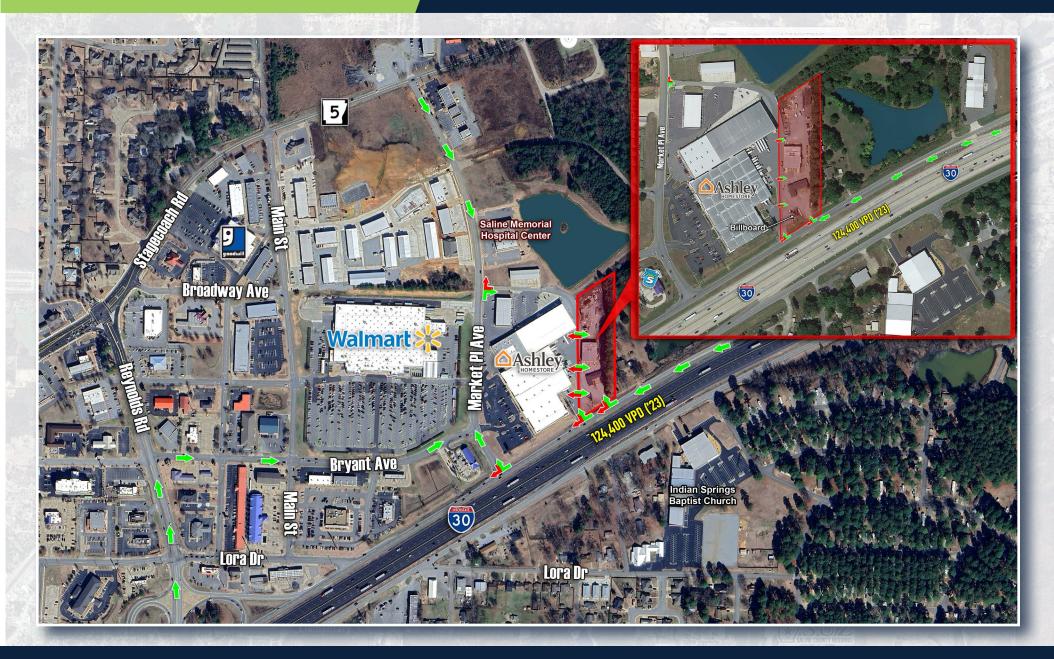

### **ACCESS AERIAL**

501.663.5400 | 2100 Riverdale Road, Suite 100, Little Rock, AR 72202 | HathawayGroup.com

#### Traffic Counts

Interstate 30: 124,400 VPD (ARDOT '23)
Highway 5: 12,000 VPD (ARDOT '23)