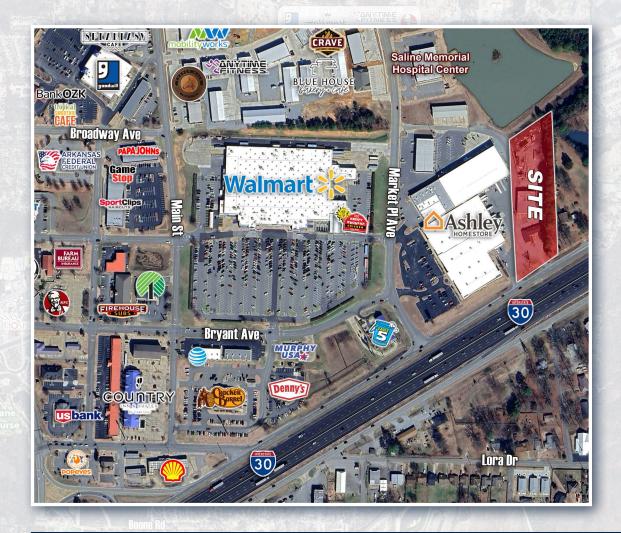

### **INTERSECTION AERIAL**

501.663.5400 | 2100 Riverdale Road, Suite 100, Little Rock, AR 72202 | HathawayGroup.com