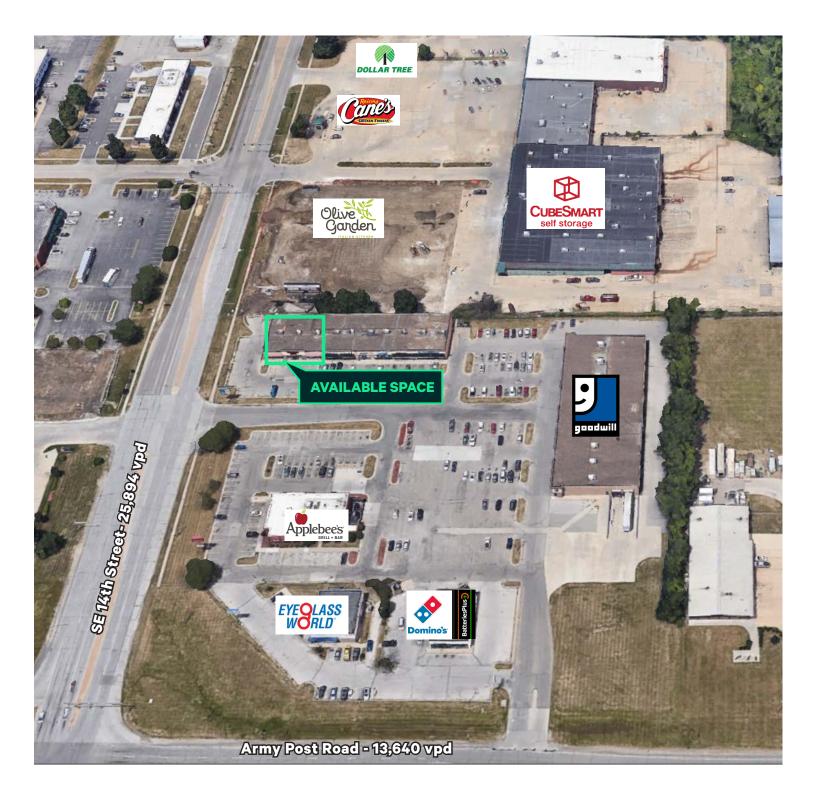

# Southport Plaza

6205 SE 14th Street
Des Moines, IA 50320
www.cbre.com/desmoines

Southport Plaza is an established multi-tenant retail property located at the busy intersection of SE 14th Street and Army Post in the heart of South Des Moines.

#### **Available Space**

+ Suite 6205 - 5,250 SF

#### Lease Rate

+ Please Contact Broker for Pricing

### **Property Highlights**

- + Popular 100% leased retail center
- + Located on NE side of SE 14th and Army Post Rd intersection



# Site Map



### **Suite Photos**

















### **Aerial Photo**





### Location



## Demographics

| 2024 Demographics        | 1 Mile   | 3 Miles  | 5 Miles  |
|--------------------------|----------|----------|----------|
| Population               | 8,305    | 58,783   | 98,217   |
| Daytime Population       | 7,531    | 41,279   | 143,582  |
| Employees                | 3,592    | 13,457   | 111,865  |
| Average Household Income | \$65,550 | \$88,712 | \$89,319 |

### **Contact Us**

#### **Shana Patrick**

Senior Associate +1 515 777 0941 shana.patrick@cbre.com Licensed in the State of Iowa

© 2024 CBRE, Inc. All rights reserved. This information has been obtained from sources believed reliable, but has not been verified for accuracy or completeness. You should conduct a careful, independent investigation of the property and verify all informatio