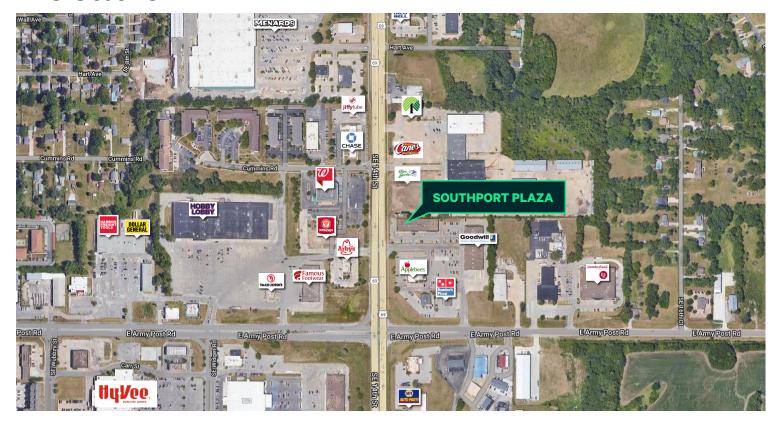

# Southport Plaza

6205 SE 14th Street
Des Moines, IA 50320
www.cbre.com/desmoines

Southport Plaza is an established multi-tenant retail property located at the busy intersection of SE 14th Street and Army Post in the heart of South Des Moines.

#### **Available Space**

+ Suite 6205 - 5,250 SF

#### Lease Rate

+ Please Contact Broker for Pricing

### **Property Highlights**

- + Popular 100% leased retail center
- + Located on NE side of SE 14th and Army Post Rd intersection



# Site Map



### **Suite Photos**

















### **Aerial Photo**





### Location



## Demographics

| 2024 Demographics        | 1 Mile   | 3 Miles  | 5 Miles  |
|--------------------------|----------|----------|----------|
| Population               | 8,305    | 58,783   | 98,217   |
| Daytime Population       | 7,531    | 41,279   | 143,582  |
| Employees                | 3,592    | 13,457   | 111,865  |
| Average Household Income | \$65,550 | \$88,712 | \$89,319 |

### **Contact Us**

#### **Shana Patrick**

Senior Associate +1 515 777 0941 shana.patrick@cbre.com Licensed in the State of Iowa

© 2024 CBRE, Inc. All rights reserved. This information has been obtained from sources believed reliable, but has not been verified for accuracy or completeness. You should conduct a careful, independent investigation of the property and verify all information. Any reliance on