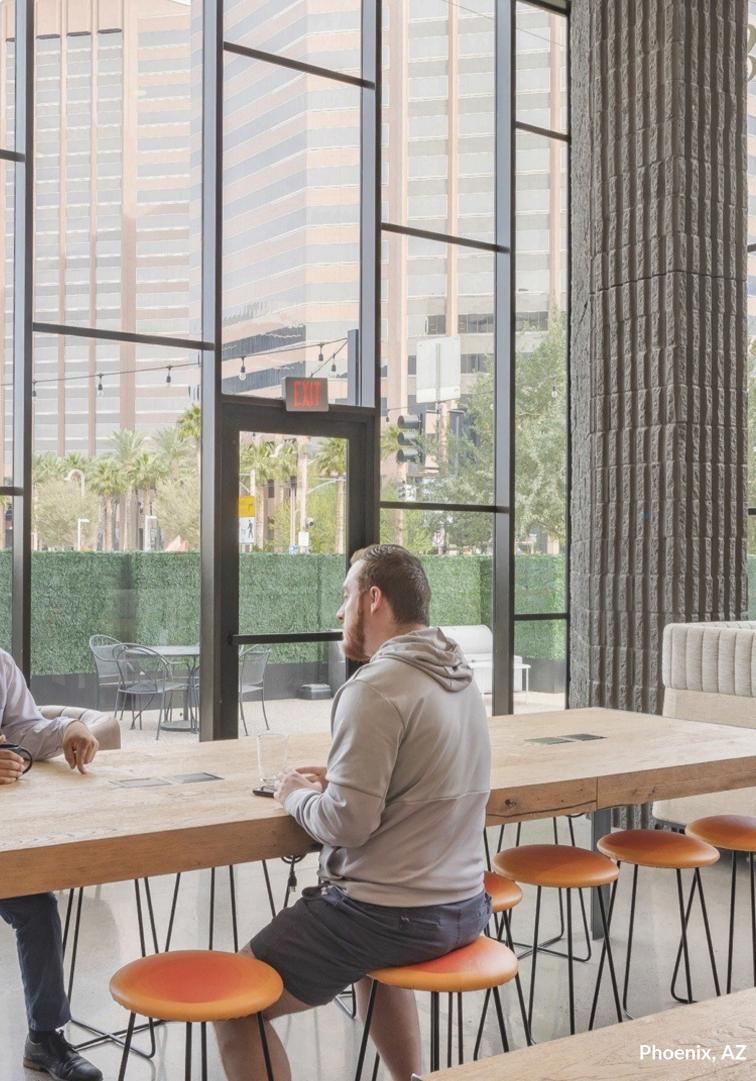

# Expansive Workspace Old Town

950 N. Washington St., Alexandria, VA

Situated at the heart of Old Town Alexandria, directly across the Potomac from Washington, D.C., this location features four floors of private offices, coworking space, and large suites for teams of up to 50 people. This beautiful red brick building is outfitted with the latest in technology, including fiber internet and espresso machine, and the onsite parking garage makes commuting a breeze. See why we are the best coworking space Alexandria, VA has to offer.