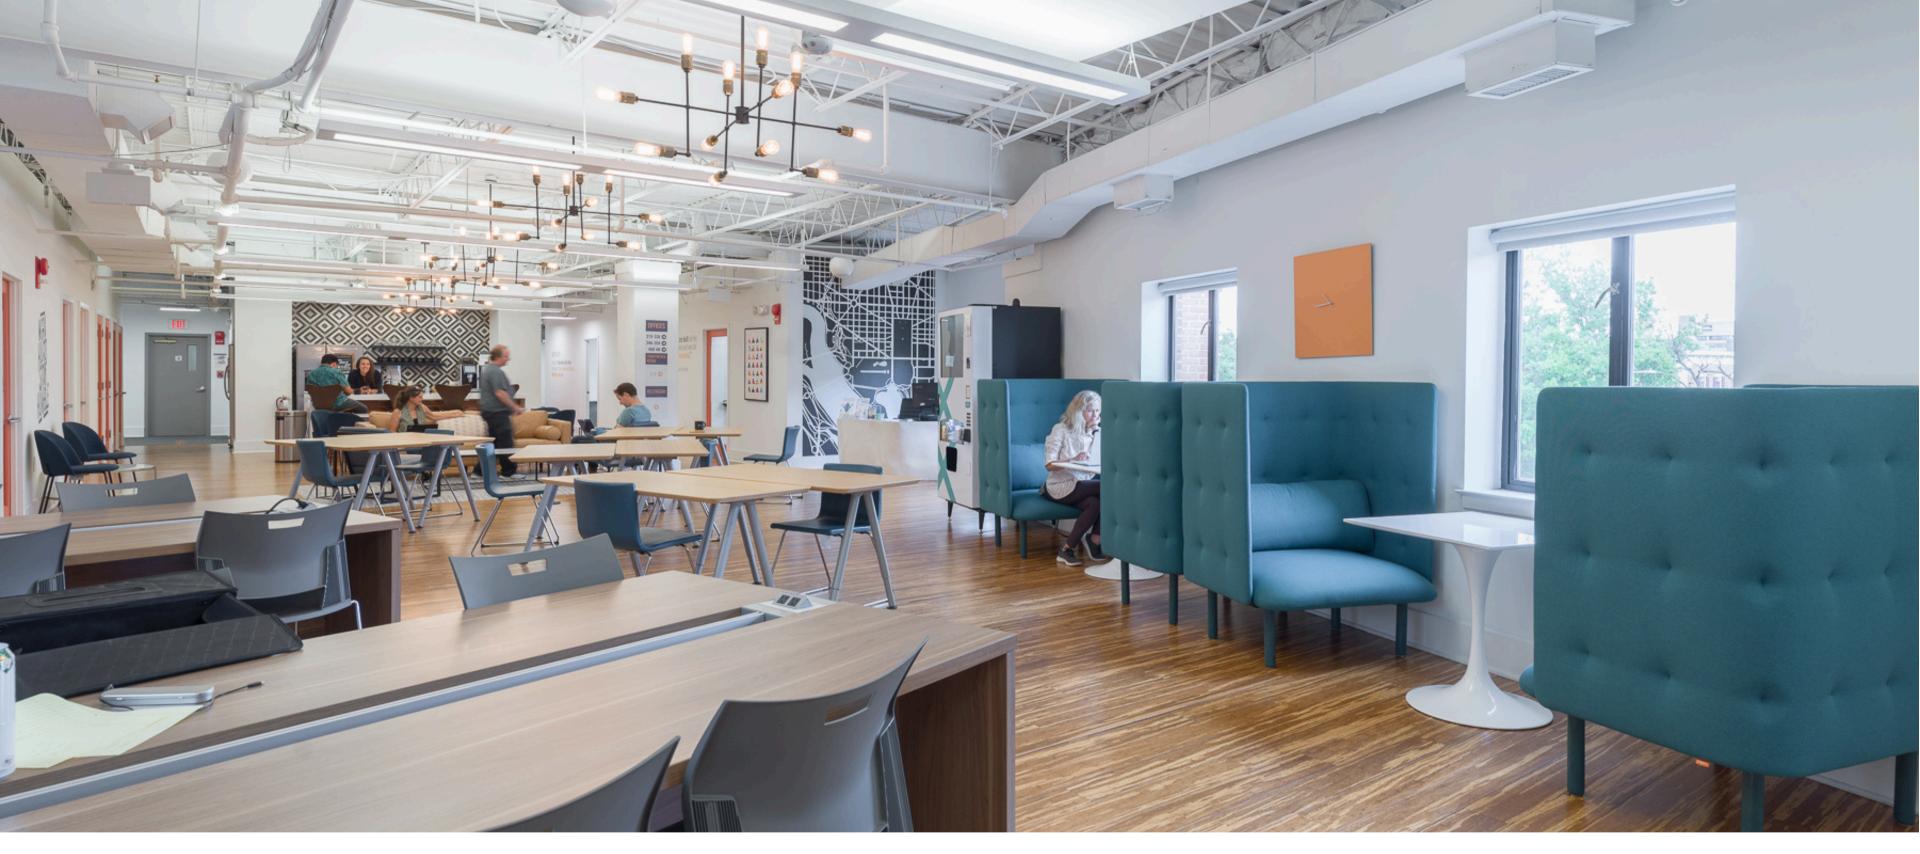

# Expansive Workspace Old Town

950 N. Washington St., Alexandria, VA

Situated at the heart of Old Town Alexandria, directly across the Potomac from Washington, D.C., this location features four floors of private offices, coworking space, and large suites for teams of up to 50 people. This beautiful red brick building is outfitted with the latest in technology, including fiber internet and espresso machine, and the onsite parking garage makes commuting a breeze. See why we are the best coworking space Alexandria, VA has to offer.

#### **Shared Amenities**

- **3** Meeting Rooms
- **1** Event Venues
- **4** Phone Booths
- **1** Expansive Lounge

#### **Vibrant Community**

To foster community and build relationships

3

4

2