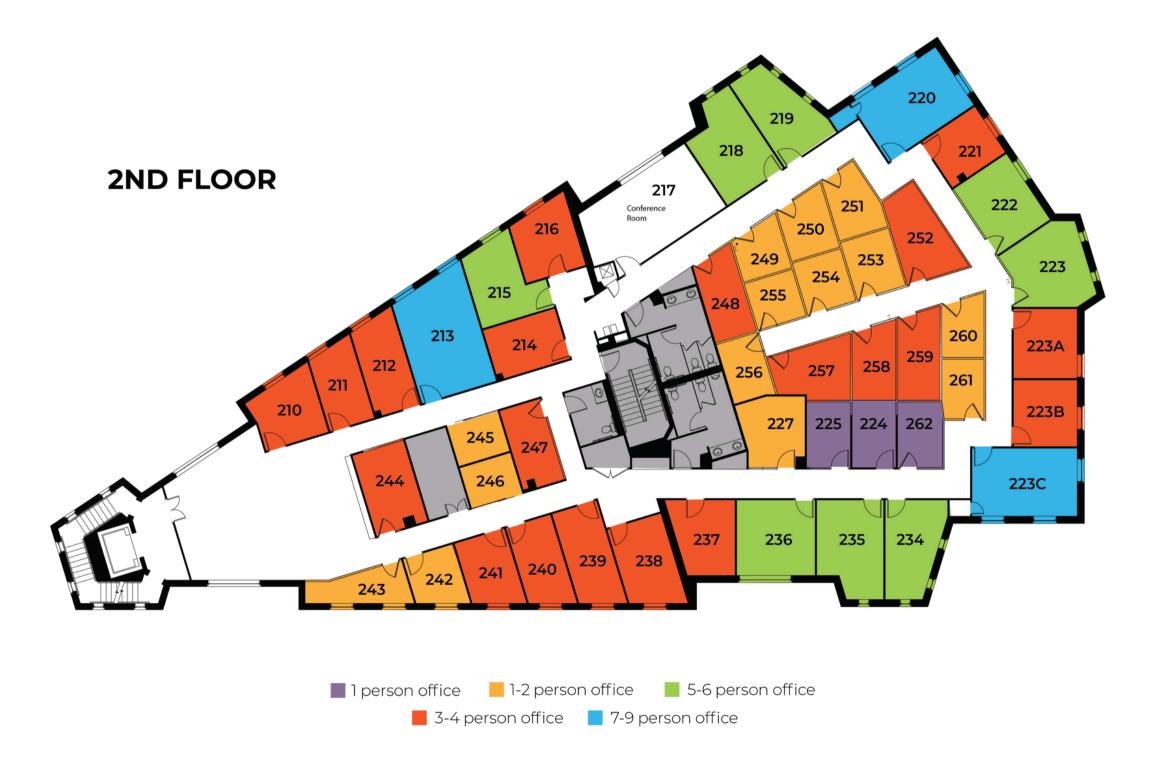

### Expansive Team Suites Provide Room to Grow

Multi-room Team Suites for 10 to 500 people are delivered fully furnished and move-in ready. Our in-house experts can help customize to meet specific needs. Team Suites feature open floor plans with:

- Dedicated kitchen with bar top seating
- A combination of open space and private offices
- Private conference room with smart TV monitor and blue board
- Turnkey technology package with high-speed fiber internet and Alexa-enabled sound system
- Biometric private entry to your suite and keyless building entry for secure 24/7 access
- And much more