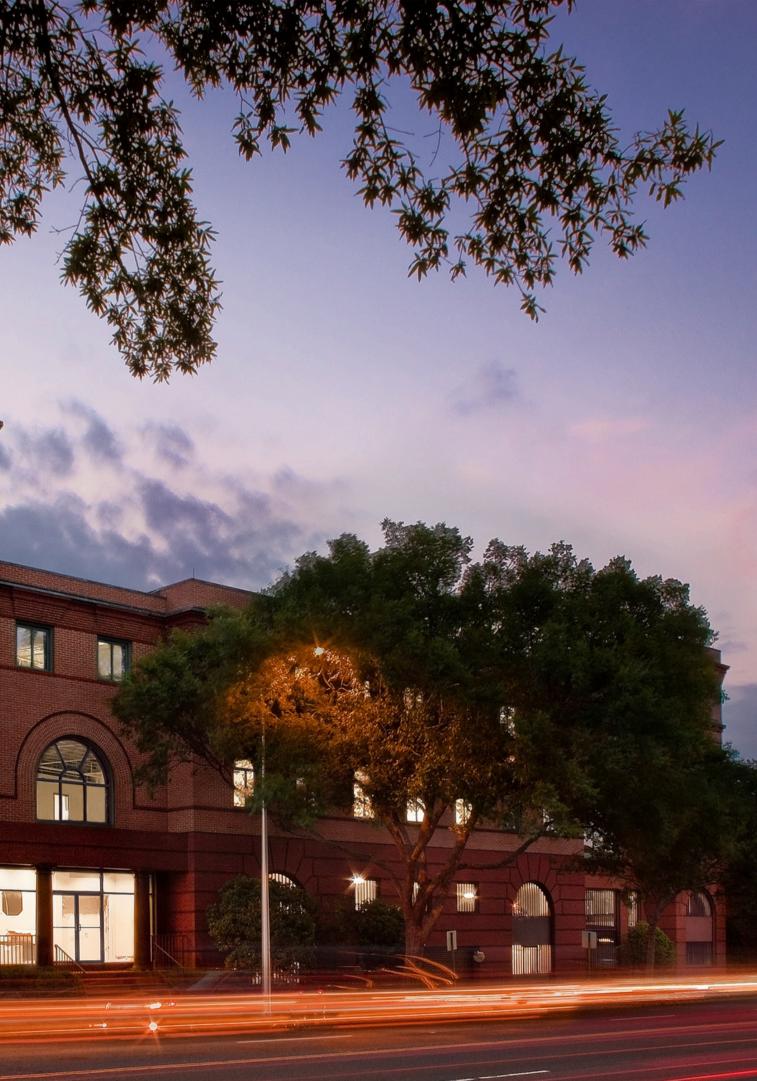

# Expansive Workspace Old Town

950 N. Washington St., Alexandria, VA

Situated at the heart of Old Town Alexandria, directly across the Potomac from Washington, D.C., this location features four floors of private offices, coworking space, and large suites for teams of up to 50 people. This beautiful red brick building is outfitted with the latest in technology, including fiber internet and espresso machine, and the onsite parking garage makes commuting a breeze. See why we are the best coworking space Alexandria, VA has to offer.

#### 950 N. Washington St., Alexandria, VA