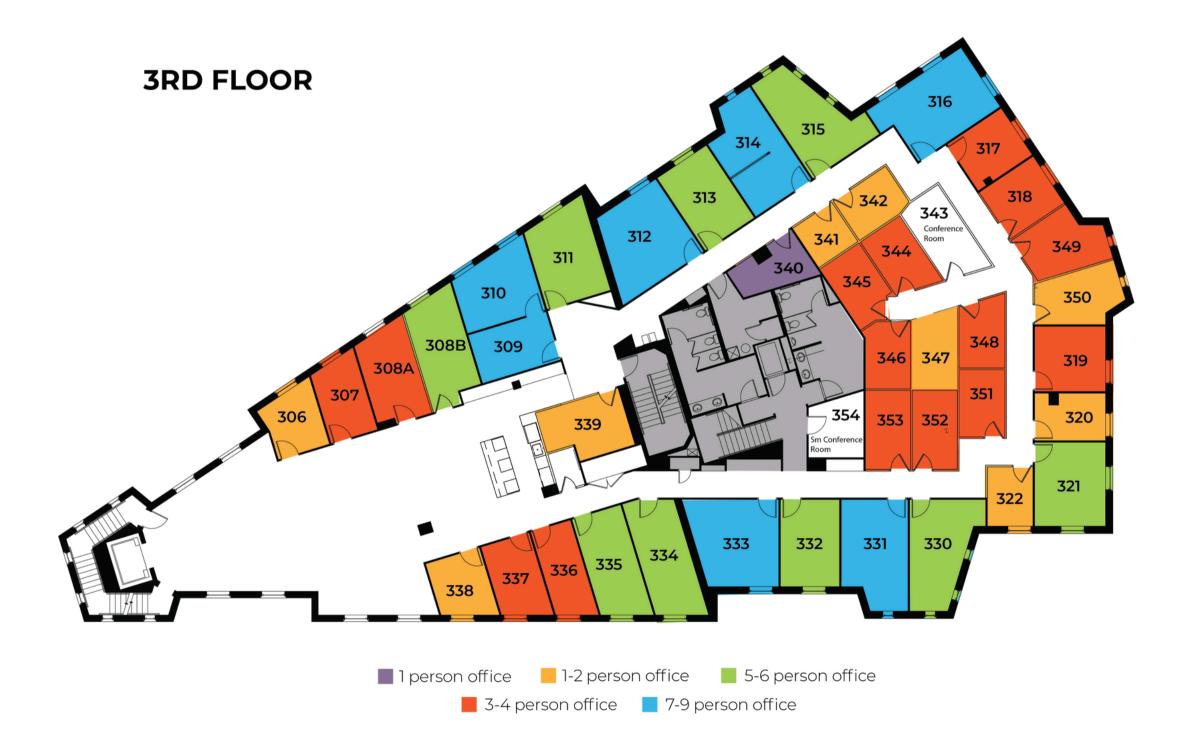

# Expansive Workspace Old Town

950 N. Washington St., Alexandria, VA

Situated at the heart of Old Town Alexandria, directly across the Potomac from Washington, D.C., this location features four floors of private offices, coworking space, and large suites for teams of up to 50 people. This beautiful red brick building is outfitted with the latest in technology, including fiber internet and espresso machine, and the onsite parking garage makes commuting a breeze. See why we are the best coworking space Alexandria, VA has to offer.

#### **Shared Amenities**

- **3** Meeting Rooms
- **1** Event Venues
- **4** Phone Booths
- **1** Expansive Lounge