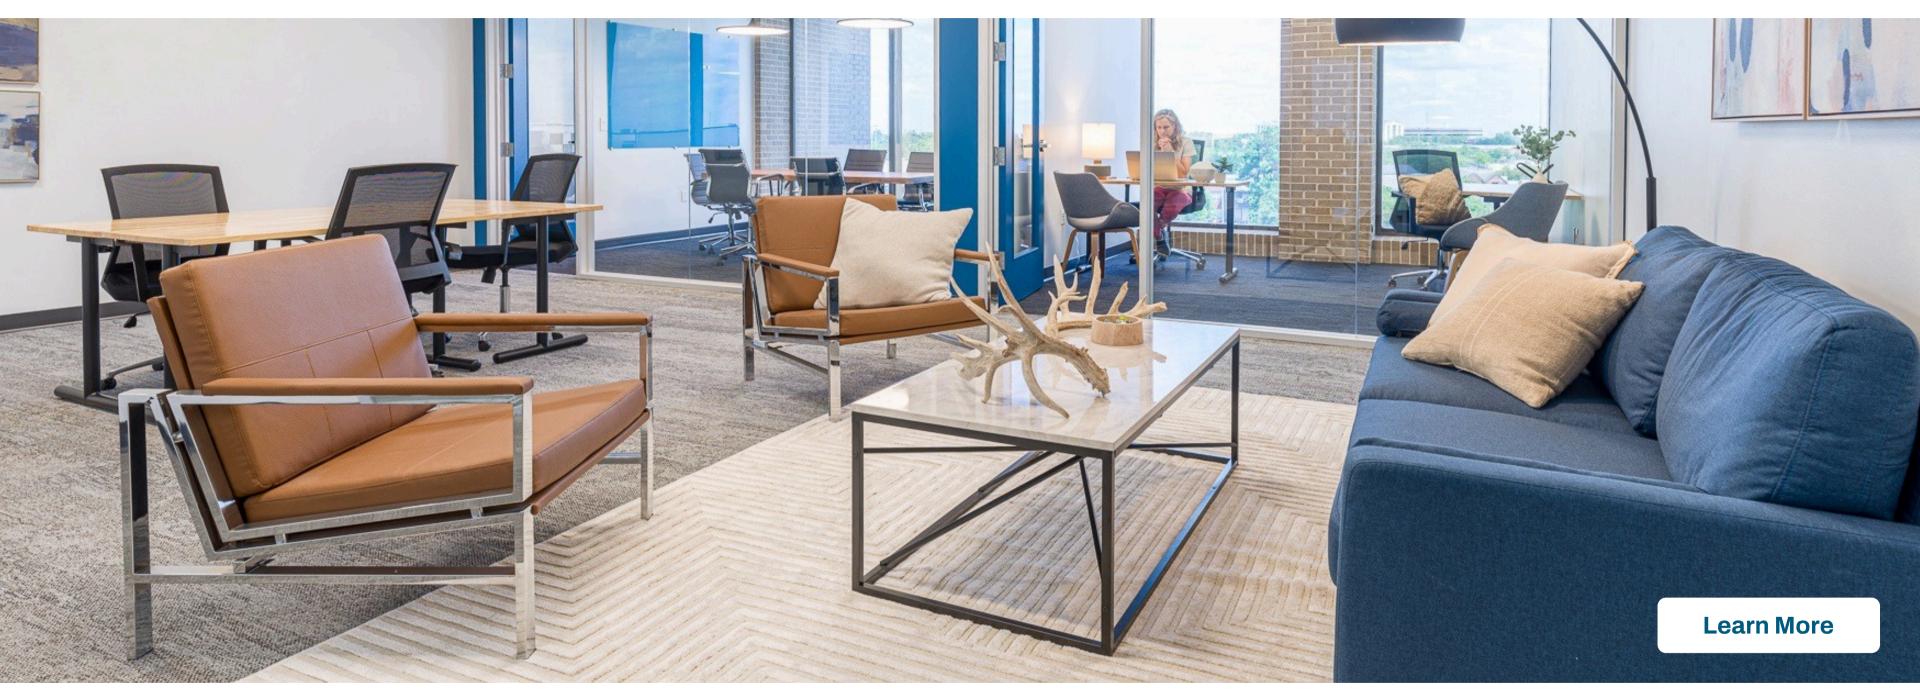

# Expansive Workspace Old Town

950 N. Washington St., Alexandria, VA

Situated at the heart of Old Town Alexandria, directly across the Potomac from Washington, D.C., this location features four floors of private offices, coworking space, and large suites for teams of up to 50 people. This beautiful red brick building is outfitted with the latest in technology, including fiber internet and espresso machine, and the onsite parking garage makes commuting a breeze. See why we are the best coworking space Alexandria, VA has to offer.

### Expansive Team Suites Provide Room to Grow

Multi-room Team Suites for 10 to 500 people are delivered fully furnished and move-in ready. Our in-house experts can help customize to meet specific needs. Team Suites feature open floor plans with:

- Dedicated kitchen with bar top seating
- A combination of open space and private offices
- Private conference room with smart TV monitor and blue board
- Turnkey technology package with high-speed fiber internet and Alexa-enabled sound system
- Biometric private entry to your suite and keyless building entry for secure 24/7 access
- And much more