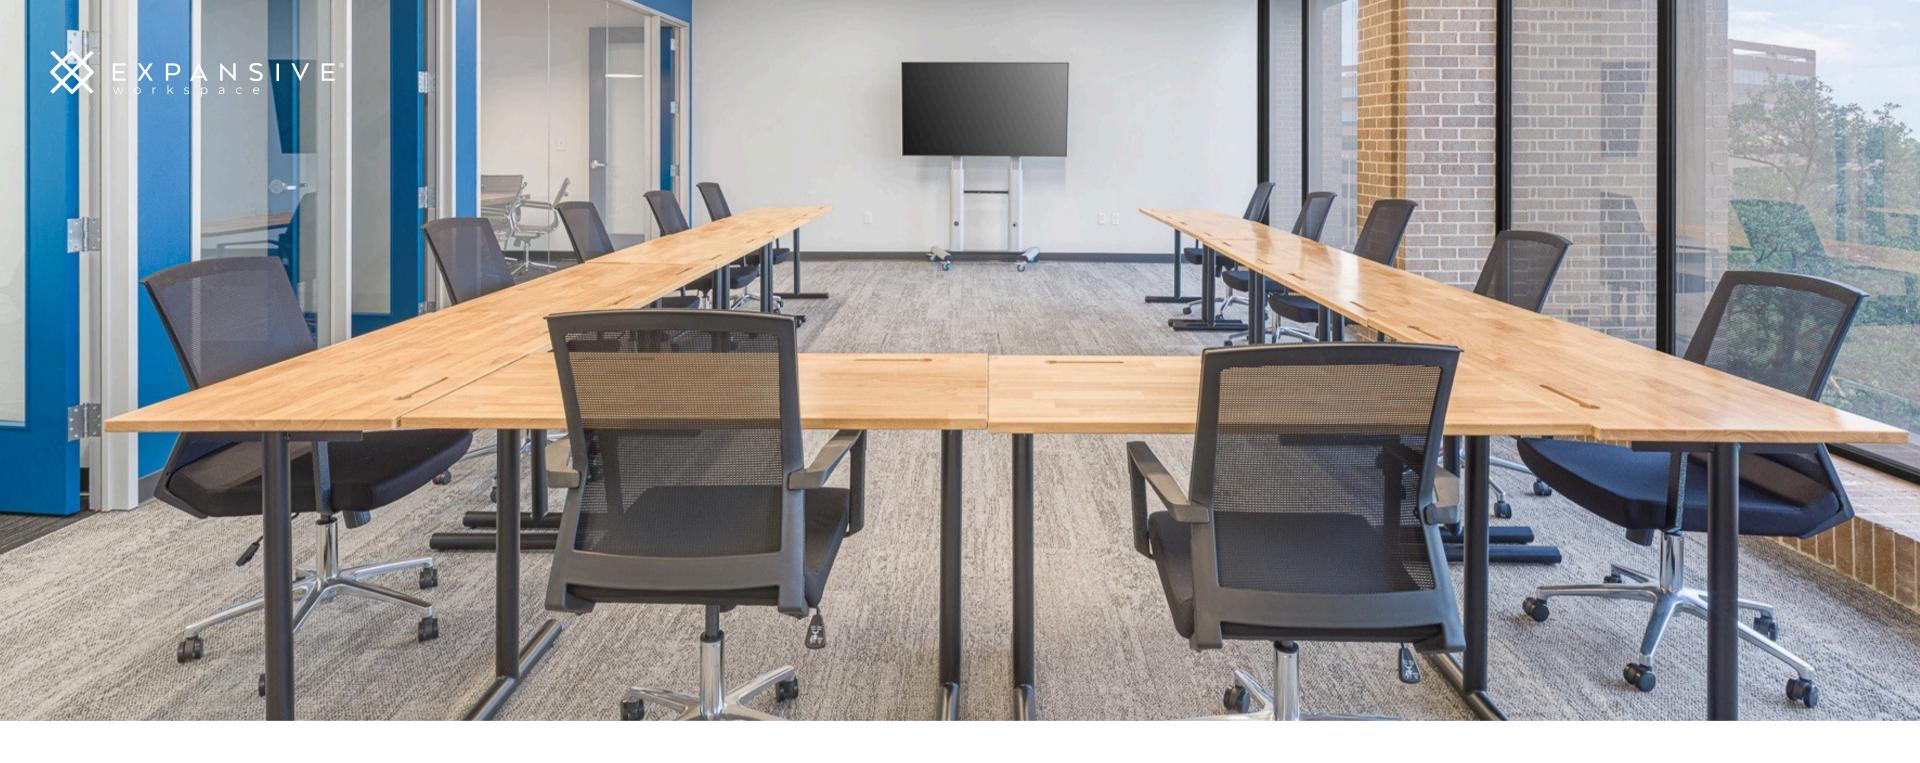

### Expansive Team Suites Provide Room to Grow

Multi-room Team Suites for 10 to 500 people are delivered fully furnished and move-in ready. Our in-house experts can help customize to meet specific needs. Team Suites feature open floor plans with:

- Dedicated kitchen with bar top seating
- A combination of open space and private offices
- Private conference room with smart TV monitor and blue board
- Turnkey technology package with high-speed fiber internet and Alexa-enabled sound system
- Biometric private entry to your suite and keyless building entry for secure 24/7 access
- And much more