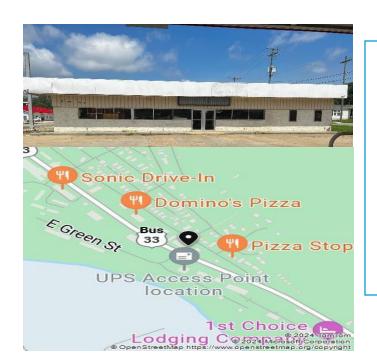

## **NELSONVILLE COMMERCIAL PROPERTIES**

- Total of 9,600 square feet available; divided into 2 spaces
- Butler built building
- Great opportunity for retail/convenience store location
- 1.6 miles to Hocking College campus
- Across the street from Summit and Sycamore Residence Halls for Hocking College
- Parking for 60+ vehicles
- Close proximity to anchor retailers, such as, Advanced Auto, Dollar General, Domino's Pizza and Sonic Drive In
- Existing state approved restrooms
- Building is all electric
- Existing canopies
- 1 mile from US Route 33 averaging over 18,000 cars per