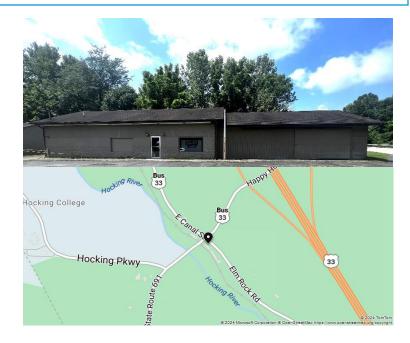

- Total of 3516 sq. ft. available
- Conveniently located on the corner of Elm Rock Rd. and St. Rt. 691 at a 4-way intersection
- ODOT traffic count-over 6,800 cars per day
- Within walking distance to Hocking College and residence halls
- Less than .5 miles to US Route 33 averaging over 18,000 cars per day
- Ample parking
- Utilities are Water, Electric and Gas