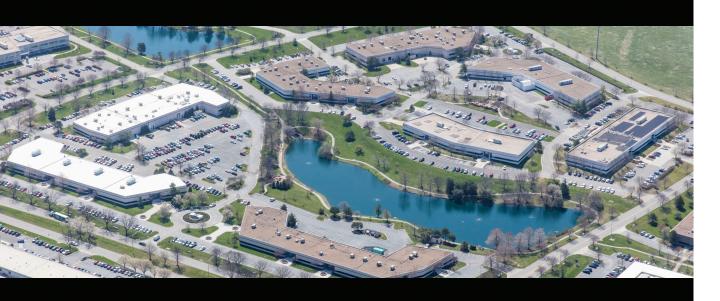

# TECH BUILDINGS

TECH CENTER 1 15705-15737 COLLEGE BLVD 11150-11180 THOMPSON AVE LENEXA, KS

**TECH CENTER 2** LENEXA, KS

**TECH CENTER 3** 11140-11146 THOMPSON AVE LENEXA, KS

**TECH CENTER 4** LENEXA, KS

**TECH CENTER 5** 15501-15529 COLLEGE BLVD 11206-11228 THOMPSON AVE LENEXA, KS

> **TECH CENTER 6** 15620-15642 W 113TH ST LENEXA, KS

# LAKE 工

Centrally located in Johnson County with easy access to I-35 and I-435

5 Minutes from Lenexa City Center and 119th / Black Bob Retail Options

New Ownership with Capital Improvement Plans

Purchased in January 2019, the Southlake office park now has a dynamic new development company, City + Ventures, as its' owner. City + Ventures' plans for the park include investing in new building amenities, providing Class A common areas and tenant finishes, and developing the interior land sites with complimentary uses for the existing office tenants.