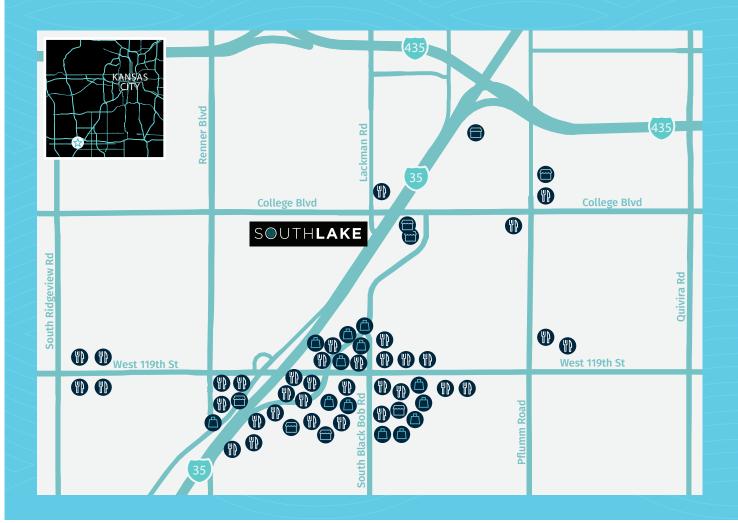

## SURROUNDINGAMENITIES

Pie Five Pizza IHOP

Chipotle Mexican Grill Freddy's Frozen Custard &

Steakburgers Olive Garden

Zoes Kitchen

Twin Peaks

Muscle Maker Grill

Mr Gyros Greek Food

Chick-fil-A First Watch Smashburger

Joe's Kansas City Bar-B-Que Johnny's Italian Steakhouse

Cracker Barrell

Schlotzsky's

Starbucks

Jason's Deli

Texas Roadhouse

Steak n' Shake

Houlihan's

Main Event

Dunkin' Donuts

**Buffalo Wild Wings** 

Red Lobster

Sake Lounge

SPIN! Pizza

Mi Ranchito

Sierra Grill

Target

Bed Bath and Beyond

Home Depot GameStop

Cosmic Jump Indoor Trampoline Park

Whole Foods Market

AMC Studio 28

Ulta Beauty

Marshalls & HomeGoods

Michael's

Dick's Sporting Goods

Pier 1

Ross Dress for Less

Main Event Entertaiment

Bass Pro Shops

45+

**RESTAURANTS** & CAFES

15 +

**SHOPPING &** RETAIL

**ENTERTAINMENT** & HEALTH

SURROUNDINGAMENITIES