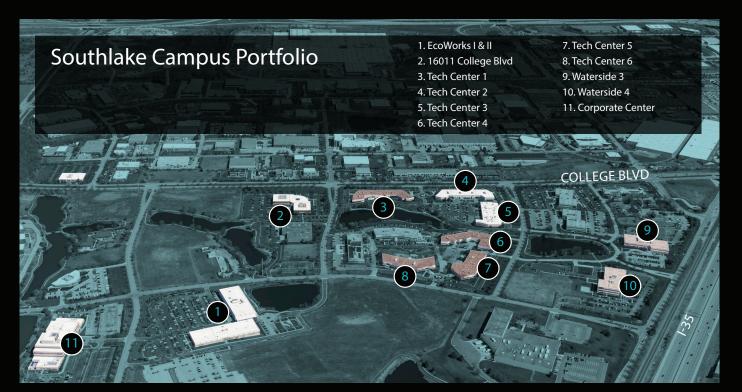

# TECH BUILDINGS

TECH CENTER 1 15705-15737 COLLEGE BLVD 11150-11180 THOMPSON AVE LENEXA, KS

**TECH CENTER 2** LENEXA, KS

**TECH CENTER 3** 11140-11146 THOMPSON AVE LENEXA, KS

**TECH CENTER 4** LENEXA, KS

**TECH CENTER 5** 15501-15529 COLLEGE BLVD 11206-11228 THOMPSON AVE LENEXA, KS

> **TECH CENTER 6** 15620-15642 W 113TH ST LENEXA, KS