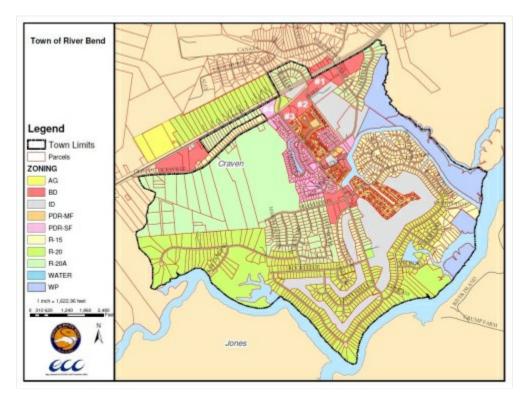

### **Property Details**

River Bend Town Center includes 4 separate lots located at the entrance to the Incorporated Town of River Bend, NC. Sites are Zoned BD (Business District) & PDR-SF (Planned Development Residential). Water & Sewer available.

Lot #1 is part Parcel ID 8-206 -113 totaling 7 acres per Craven County Tax Records, Zoned BD: Business District.

| Price:            | \$1,500,000             |
|-------------------|-------------------------|
| Lot Size:         | 7.60 AC                 |
| Price/AC:         | \$197,368.42            |
| Lot Type:         | Commercial/Other (land) |
| Min. Divisible:   | 1 AC                    |
| Max. Contiguous:  | 7.60 AC                 |
| Commission Split: | 3%                      |
|                   |                         |

Lot #2 is part Parcel ID 8-206 -113 totaling 7.6 acres per Craven County Tax Records, Zoned BD: Business District.

Price:\$760,000Lot Size:3.80 ACPrice/AC:\$200,000Lot Type:Commercial/Other (land)Min. Divisible:1 ACMax. Contiguous:3.80 ACCommission Split:3%

Lot #3 is on the corner of Shoreline Drive and Old Brick Road totaling 3.8 acres as per Craven County Tax Records, Zoned BD: Business District.

### Listing Lots

Lot 4

Price:\$1,025,000Lot Size:5.18 ACPrice/AC:\$197,876.45Lot Type:Congregate Senior HousingMin. Divisible:1 ACMax. Contiguous:5.18 ACCommission Split:3%

Lot #4 borders US Hwy 17 and Old Brick Road SR 1307. 5.18 acres per Craven County Tax Records, Zoned PDR-SF (Planned Development Residential). Proposed Construction for Senior Housing: Independent & Assisted Living.