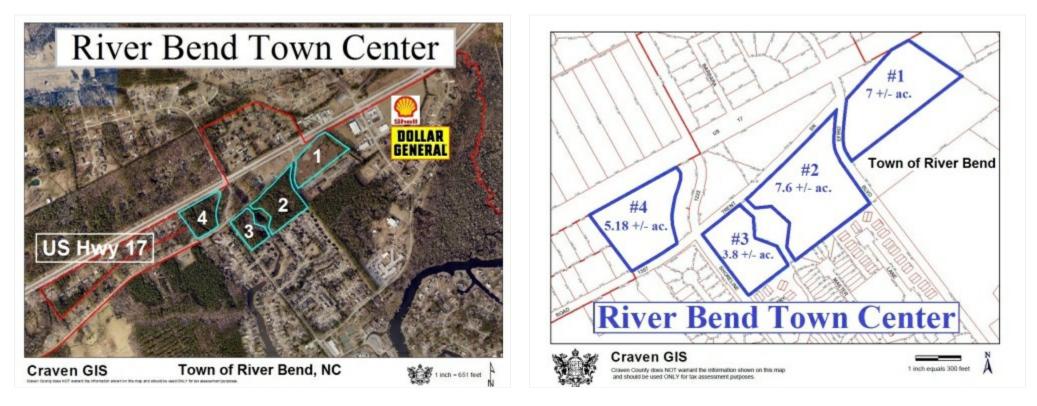

### **Property Details**

River Bend Town Center includes 4 separate lots located at the entrance to the Incorporated Town of River Bend, NC. Sites are Zoned BD (Business District) & PDR-SF (Planned Development Residential). Water & Sewer available.

Lot #1 is part Parcel ID 8-206 -113 totaling 7 acres per Craven County Tax Records, Zoned BD: Business District.

| Price:            | \$1,500,000             |
|-------------------|-------------------------|
| Lot Size:         | 7.60 AC                 |
| Price/AC:         | \$197,368.42            |
| Lot Type:         | Commercial/Other (land) |
| Min. Divisible:   | 1 AC                    |
| Max. Contiguous:  | 7.60 AC                 |
| Commission Split: | 3%                      |
|                   |                         |

Lot #2 is part Parcel ID 8-206 -113 totaling 7.6 acres per Craven County Tax Records, Zoned BD: Business District.

Price:\$760,000Lot Size:3.80 ACPrice/AC:\$200,000Lot Type:Commercial/Other (land)Min. Divisible:1 ACMax. Contiguous:3.80 ACCommission Split:3%

Lot #3 is on the corner of Shoreline Drive and Old Brick Road totaling 3.8 acres as per Craven County Tax Records, Zoned BD: Business District.

### Listing Lots

Lot 4

Price:\$1,025,000Lot Size:5.18 ACPrice/AC:\$197,876.45Lot Type:Congregate Senior HousingMin. Divisible:1 ACMax. Contiguous:5.18 ACCommission Split:3%

Lot #4 borders US Hwy 17 and Old Brick Road SR 1307. 5.18 acres per Craven County Tax Records, Zoned PDR-SF (Planned Development Residential). Proposed Construction for Senior Housing: Independent & Assisted Living.