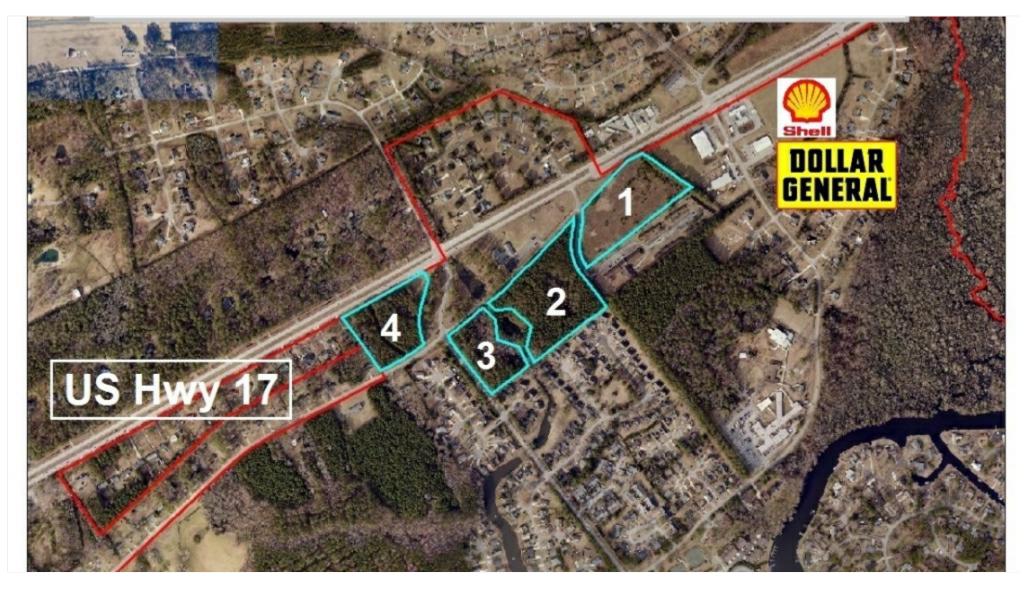

### **Property Details**

River Bend Town Center includes 4 separate lots located at the entrance to the Incorporated Town of River Bend, NC. Sites are Zoned BD (Business District) & PDR-SF (Planned Development Residential). Water & Sewer available.

Price: \$760,000 - \$1,500,000

- Hwy 17 Road Frontage at entrance to Town of River Bend
- Senior Living, Multi-Family, Medical, Office, Retail: Build-to-Suit Options
- Water & Sewer Available
- 26,000+ 5 Mile Population
- 2015 Household Income: Average 1 Mile Radius: \$65,514
- River Bend: 50+ year Planned Unit Development (PUD)

Lot #1 is part Parcel ID 8-206 -113 totaling 7 acres per Craven County Tax Records, Zoned BD: Business District.

| Price:            | \$1,500,000             |
|-------------------|-------------------------|
| Lot Size:         | 7.60 AC                 |
| Price/AC:         | \$197,368.42            |
| Lot Type:         | Commercial/Other (land) |
| Min. Divisible:   | 1 AC                    |
| Max. Contiguous:  | 7.60 AC                 |
| Commission Split: | 3%                      |
|                   |                         |

Lot #2 is part Parcel ID 8-206 -113 totaling 7.6 acres per Craven County Tax Records, Zoned BD: Business District.

Price:\$760,000Lot Size:3.80 ACPrice/AC:\$200,000Lot Type:Commercial/Other (land)Min. Divisible:1 ACMax. Contiguous:3.80 ACCommission Split:3%

Lot #3 is on the corner of Shoreline Drive and Old Brick Road totaling 3.8 acres as per Craven County Tax Records, Zoned BD: Business District.

### Listing Lots

Lot 4

Price:\$1,025,000Lot Size:5.18 ACPrice/AC:\$197,876.45Lot Type:Congregate Senior HousingMin. Divisible:1 ACMax. Contiguous:5.18 ACCommission Split:3%

Lot #4 borders US Hwy 17 and Old Brick Road SR 1307. 5.18 acres per Craven County Tax Records, Zoned PDR-SF (Planned Development Residential). Proposed Construction for Senior Housing: Independent & Assisted Living.