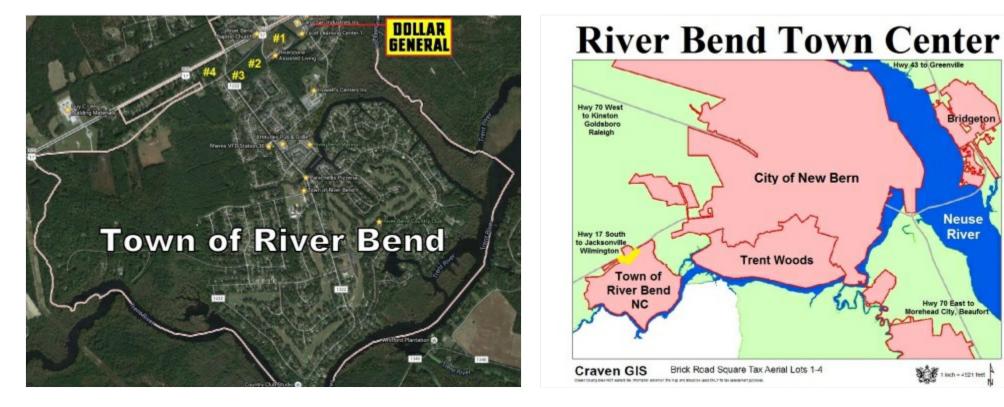

### **Property Details**

River Bend Town Center includes 4 separate lots located at the entrance to the Incorporated Town of River Bend, NC. Sites are Zoned BD (Business District) & PDR-SF (Planned Development Residential). Water & Sewer available.

#### **Location Description**

- Efird Company began developing River Bend in 1965, a 50+ year Planned Unit Development (PUD). - River Bend Town Center includes 4 parcels at entrance to Town of River Bend, incorporated in 1981. - 2 miles south of New Bern off US Hwy 17, 4 lane divided hwy, with stoplight at entrance. - River Bend has a municipal water & sewer system, police & fire departments, marina, Country Club with 18 hole golf course, and other retail businesses.