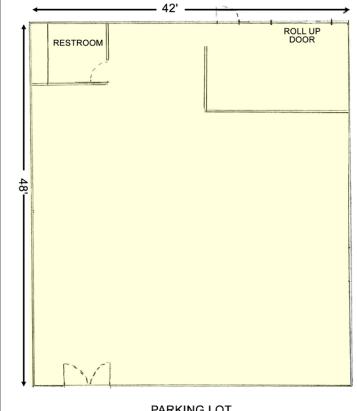

#### **PROPERTY DETAILS**

**Suite 3:** 2.025 SF

Lease Rate: \$1.30/SF/Mo. NNN

CAMs: Est. at \$0.71/SF/Mo.

(Natural gas, electricity, phone, internet

and data paid by tenant)

**Zoning:** Commercial General (CG)

**Parking:** 4 spaces per 1,000 SF

and ample street parking

**Tl's:** Available for qualified tenants

#### **HIGHLIGHTS**

- Large open retail area with lots of windows
- Roll up door with access via back of building (not a drive-up door)
- Rent-ready space just off Highway 20 with traffic counts exceeding 20,080 cars/day
- Across the street from the Forum Shopping Center including Costco, banking, grocery stores and restaurants
- Near St. Charles Hospital