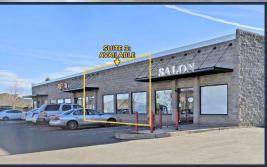

### East Bend Retail/Office/Flex Space

425 NE Windy Knolls Dr., Suite 3, Bend, OR 97701

## East Bend Retail/Office/Flex Space

425 NE Windy Knolls Dr., Suite 3, Bend, OR 97701

Brokers are licensed in the state of Oregon. This information has been furnished from sources we deem reliable, but for which we assume no liability. This is an exclusive listing. The information contained herein is given in confidence with the understanding that all negotiations pertaining to this property be handled through Compass Commercial Real Estate Services. All measurements are approximate.