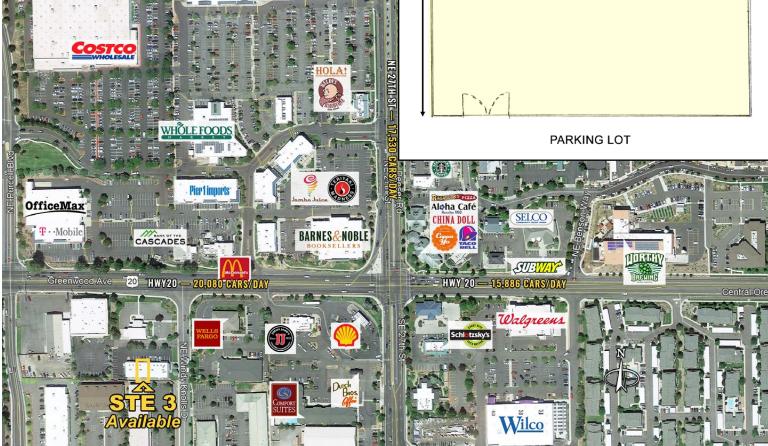

#### **HIGHLIGHTS**

- Large open retail area with lots of windows
- Roll up door with access via back of building (not a drive-up door)
- Rent-ready space just off Highway 20 with traffic counts exceeding 20,080 cars/day
- Across the street from the Forum Shopping Center including Costco, banking, grocery stores and restaurants
- Near St. Charles Hospital