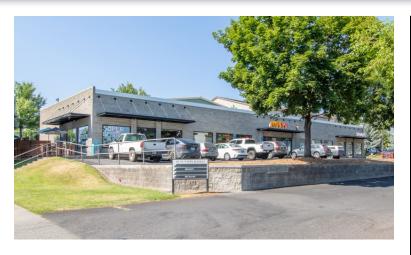

## FOR LEASE

2,025 SF | \$1.30/SF/MO. NNN

### East Bend Retail/Office/Flex Space

425 NE Windy Knolls Dr., Suite 3, Bend, OR 97701

#### **HIGHLIGHTS**

- Large open retail area with lots of windows
- Roll up door with access via back of building (not a drive-up door)
- Rent-ready space just off Highway 20 with traffic counts exceeding 20,080 cars/day
- Across the street from the Forum Shopping Center including Costco, banking, grocery stores and restaurants
- Near St. Charles Hospital