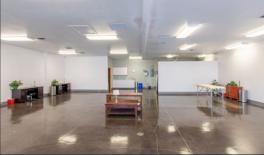

#### **HIGHLIGHTS**

- Large open retail area with lots of windows
- Roll up door with access via back of building (not a drive-up door)
- Rent-ready space just off Highway 20 with traffic counts exceeding 20,080 cars/day
- Across the street from the Forum Shopping Center including Costco, banking, grocery stores and restaurants
- Near St. Charles Hospital