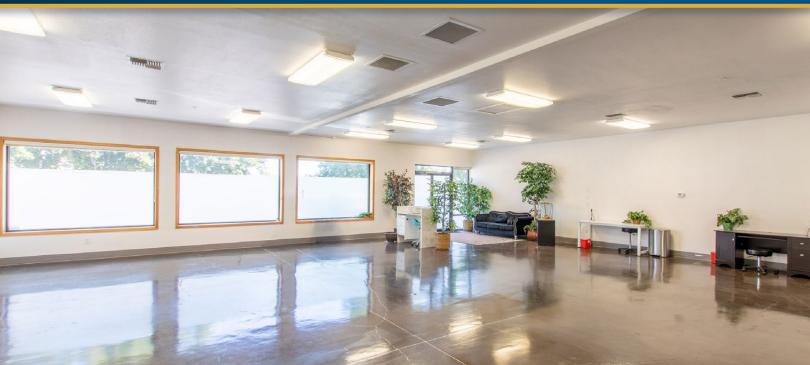

#### **HIGHLIGHTS**

- Large open retail area with lots of windows
- Roll up door with access via back of building (not a drive-up door)
- Rent-ready space just off Highway 20 with traffic counts exceeding 20,080 cars/day
- Across the street from the Forum Shopping Center including Costco, banking, grocery stores and restaurants
- Near St. Charles Hospital