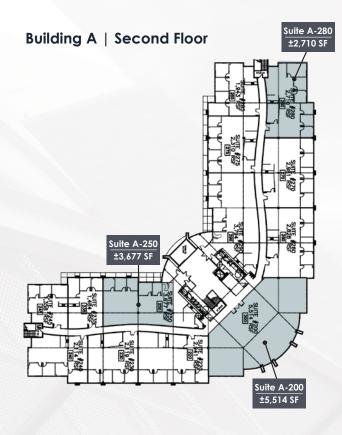

### COMMERCIAL PROPERTIES INC.

Locally Owned. Globally Connected. CORFAC

Contemporary Class A Office Suites 14050 & 14100 N 83rd Avenue, Peoria, AZ 85381 **TBIRD 101** 

| Floor  | Suite | SF       | Rate       | Available |
|--------|-------|----------|------------|-----------|
| First  | A-135 | 1,466 SF | \$32.00 FS | 08/01/24  |
| First  | A-160 | 2,262 SF | \$32.00 FS | Now       |
| First  | A-180 | 2,511 SF | \$32.00 FS | Now       |
| First  | A-185 | 2,591 SF | \$32.00 FS | Now       |
| Second | A-200 | 5,514 SF | \$32.00 FS | Now       |
| Second | A-250 | 3,677 SF | \$32.00 FS | Now       |
| Second | A-280 | 2,710 SF | \$32.00 FS | Now       |