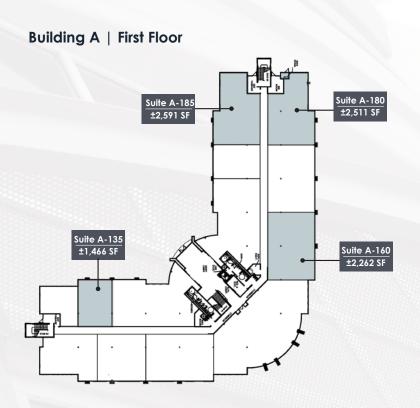

### COMMERCIAL PROPERTIES INC.

Locally Owned. Globally Connected. CORFAC

Contemporary Class A Office Suites 14050 & 14100 N 83rd Avenue, Peoria, AZ 85381 **TBIRD 101** 

| Floor  | Suite | SF       | Rate       | Available |
|--------|-------|----------|------------|-----------|
| First  | A-135 | 1,466 SF | \$32.00 FS | 08/01/24  |
| First  | A-160 | 2,262 SF | \$32.00 FS | Now       |
| First  | A-180 | 2,511 SF | \$32.00 FS | Now       |
| First  | A-185 | 2,591 SF | \$32.00 FS | Now       |
| Second | A-200 | 5,514 SF | \$32.00 FS | Now       |
| Second | A-250 | 3,677 SF | \$32.00 FS | Now       |
| Second | A-280 | 2,710 SF | \$32.00 FS | Now       |