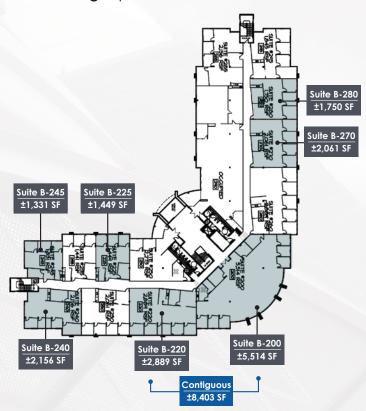

#### **Building B | Second Floor**

| Floor  | Suite | SF       | Rate       | Available |
|--------|-------|----------|------------|-----------|
| Second | B-200 | 5,514 SF | \$30.00 FS | Now       |
| Second | B-220 | 2,889 SF | \$30.00 FS | Now       |
| Second | B-225 | 1,449 SF | \$30.00 FS | Now       |
| Second | B-240 | 2,156 SF | \$30.00 FS | Now       |
| Second | B-245 | 1,331 SF | \$30.00 FS | Now       |
| Second | B-270 | 2,061 SF | \$30.00 FS | Now       |
| Second | B-280 | 1,750 SF | \$30.00 FS | Now       |