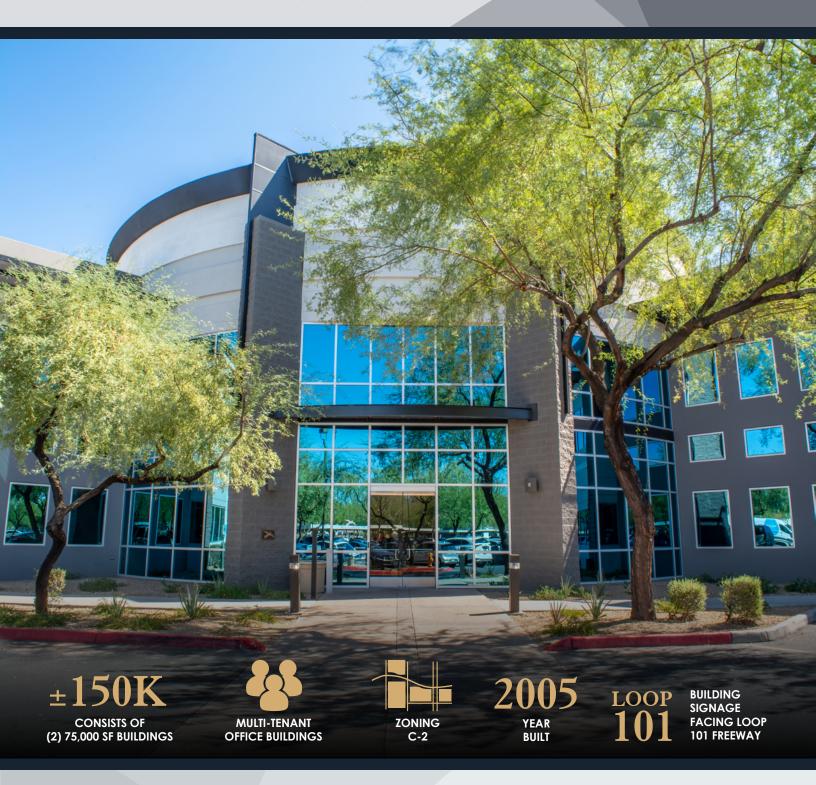

Contemporary Class A Office Suites 14050 & 14100 N 83rd Avenue, Peoria, AZ 85381 **TBIRD 101** 

**Eric Butler** 

D: 480.522.2813 M: 602.809.6570 ebutler@cpiaz.com

Contemporary Class A Office Suites 14050 & 14100 N 83rd Avenue, Peoria, AZ 85381 **TBIRD 101** 

#### PROPERTY HIGHLIGHTS

- Premier Peoria central office district location
- Modern layouts
- · Theaters, hotels, restaurants, shopping
- Plenty of parking available 5:1,000 ratio
- Great freeway access
- Security: Closed-Circuit Cameras
- Close to Peoria 83 Entertainment District
- Monument Signage
- Minutes from Peoria Sports Complex Spring Training Center
- 1 Mile to Loop 101
- 2 Miles to Arrowhead Mall & Spring Training
- 5 miles to Westgate Entertainment District
- Building B signage facing 101 Freeway