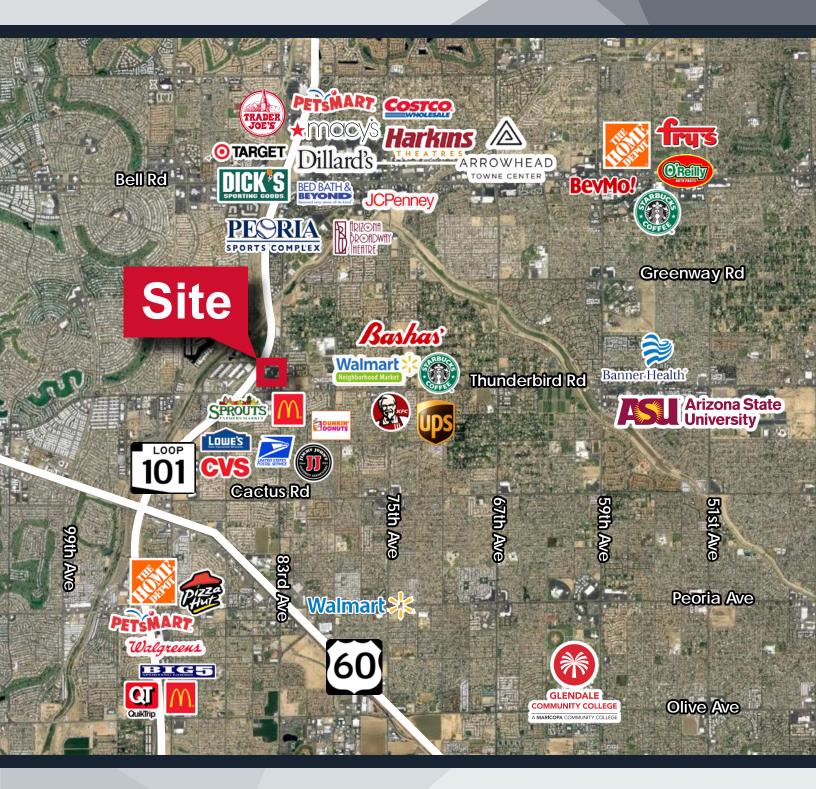

#### PROPERTY HIGHLIGHTS

- Premier Peoria central office district location
- Modern layouts
- · Theaters, hotels, restaurants, shopping
- Plenty of parking available 5:1,000 ratio
- Great freeway access
- Security: Closed-Circuit Cameras
- Close to Peoria 83 Entertainment District
- Monument Signage
- Minutes from Peoria Sports Complex Spring Training Center
- 1 Mile to Loop 101
- 2 Miles to Arrowhead Mall & Spring Training
- 5 miles to Westgate Entertainment District
- Building B signage facing 101 Freeway