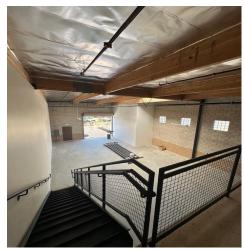

#### **Each Unit features:**

- 18 feet clear height in warehouse
- One grade level door (12 feet wide by 12 feet high)
- 7 feet + clear height in Mezzanines
- Private restroom
- Ground floor is 100% useable with no office buildout
- Power: 120/208 volt / 200 amp 3p4w
- Parking 2 / 1,000 ft