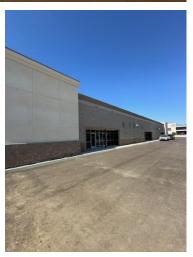

#### **Each Unit features:**

- 18 feet clear height in warehouse
- One grade level door (12 feet wide by 12 feet high)
- 7 feet + clear height in Mezzanines
- Private restroom
- Ground floor is 100% useable with no office buildout
- Power: 120/208 volt / 200 amp 3p4w
- Parking 2 / 1,000 ft