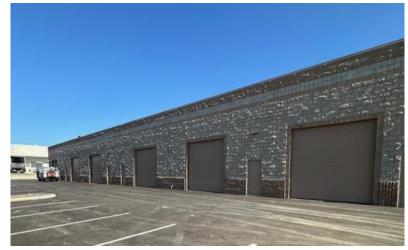

#### **Each Unit features:**

- 18 feet clear height in warehouse
- One grade level door (12 feet wide by 12 feet high)
- 7 feet + clear height in Mezzanines
- Private restroom
- Ground floor is 100% useable with no office buildout
- Power: 120/208 volt / 200 amp 3p4w
- Parking 2 / 1,000 ft