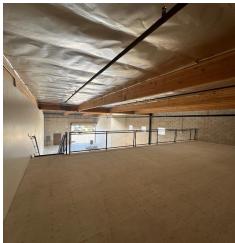

#### **Each Unit features:**

- 18 feet clear height in warehouse
- One grade level door (12 feet wide by 12 feet high)
- 7 feet + clear height in Mezzanines
- Private restroom
- Ground floor is 100% useable with no office buildout
- Power: 120/208 volt / 200 amp 3p4w
- Parking 2 / 1,000 ft