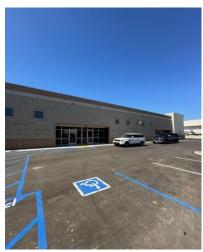

#### **Each Unit features:**

- 18 feet clear height in warehouse
- One grade level door (12 feet wide by 12 feet high)
- 7 feet + clear height in Mezzanines
- Private restroom
- Ground floor is 100% useable with no office buildout
- Power: 120/208 volt / 200 amp 3p4w
- Parking 2 / 1,000 ft