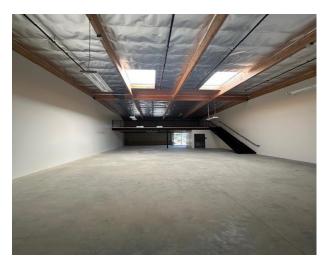

#### **Each Unit features:**

- 18 feet clear height in warehouse
- One grade level door (12 feet wide by 12 feet high)
- 7 feet + clear height in Mezzanines
- Private restroom
- Ground floor is 100% useable with no office buildout
- Power: 120/208 volt / 200 amp 3p4w
- Parking 2 / 1,000 ft