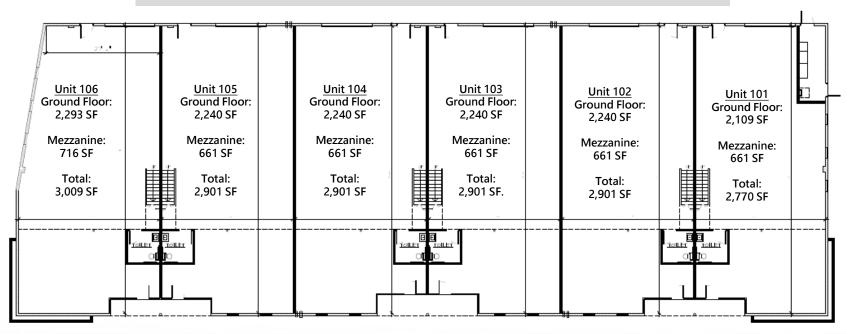

| Unit | Sq Ft<br>Ground<br>floor | Mezzanine<br>SF | Total<br>SF | Gross<br>Rate | Annual<br>per foot | Monthly<br>Base rent | Monthly<br>CAM<br>Fees | Monthly<br>CAM | Monthly<br>total rent |
|------|--------------------------|-----------------|-------------|---------------|--------------------|----------------------|------------------------|----------------|-----------------------|
| 101  | 2,109                    | 661             | 2,770       | \$1.50        | \$18.00            | \$4,155.00           | 0.14                   | \$387.80       | \$4,542.80            |
| 102  | 2,240                    | 661             | 2,901       | \$1.50        | \$18.00            | \$4,351.50           | 0.14                   | \$406.14       | \$4,757.64            |
| 103  | 2,240                    | 661             | 2,901       | \$1.50        | \$18.00            | \$4,351.50           | 0.14                   | \$406.14       | \$4,757.64            |
| 104  | 2,240                    | 661             | 2,901       | \$1.50        | \$18.00            | \$4,351.50           | 0.14                   | \$406.14       | \$4,757.64            |
| 105  | 2,240                    | 661             | 2,901       | \$1.50        | \$18.00            | \$4,351.50           | 0.14                   | \$406.14       | \$4,757.64            |
| 106  | 2,293                    | 716             | 3,009       | \$1.50        | \$18.00            | \$4,513.50           | 0.14                   | \$421.26       | \$4,934.76            |