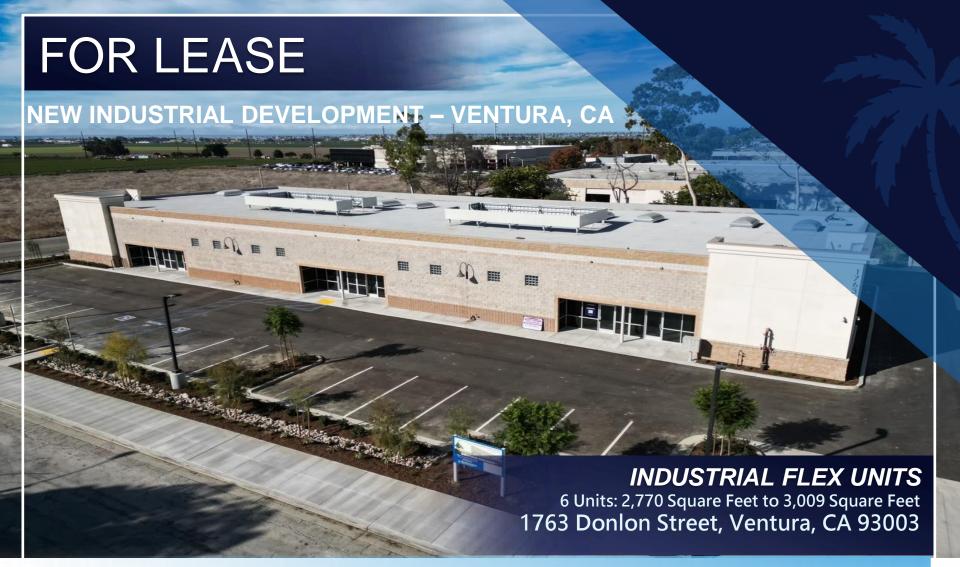

## Delivery projected to be by year-end 2024

#### **Each Unit features:**

- 18 feet clear height in warehouse
- One grade level door (12 feet wide by 12 feet high)
- 7 feet + clear height in Mezzanines
- Private restroom
- Ground floor is 100% useable with no office buildout
- Power: 120/208 volt / 200 amp 3p4w
- Parking 2 / 1,000 ft

#### Rent structure:

- \$1.50 per foot monthly on a NNN basis.
- NNN fees are estimated at \$.14 per foot monthly
- NNN charges include: water, sewer, trash, landscape, building insurance, common area electrical, and maintenance.
- Property Taxes are paid by the property owner no pass through