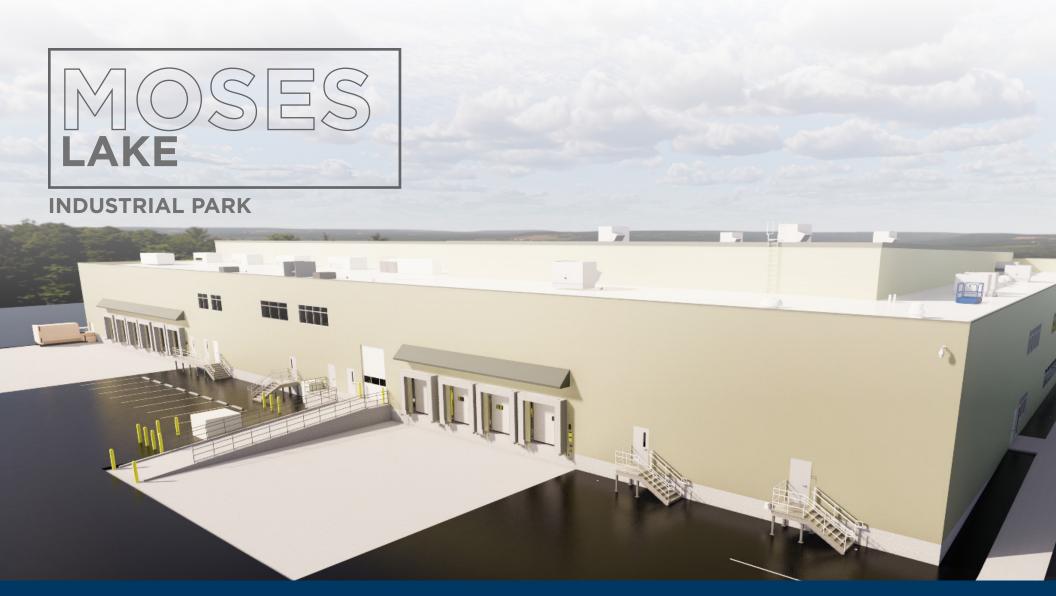

# // MASTER PLAN CONCEPT

BUILDING SIZE
UP TO 110,000 SF DIVISIBLE

OFFICE BUILD TO SUIT

CLEAR HEIGHT

TENANT CONF.

LOADING DOCKS 2 GRADE LEVEL 20+ DOCK HIGH

CONSTRUCTION CONCRETE TILT OR IMP

**POWER** 600 AMPS 3 PHASE

BUILDING SIZE
UP TO 130,000 SF DIVISIBLE

OFFICE BUILD TO SUIT

CLEAR HEIGHT

**TENANT CONF.** 1 OR 2

LOADING DOCKS 2 GRADE LEVEL 20 DOCK HIGH

CONSTRUCTION CONCRETE TILT OR IMP

**POWER** 600 AMPS 3 PHASE

BUILDING SIZE
UP TO 117,500 SF DIVISIBLE

OFFICE BUILD TO SUIT

CLEAR HEIGHT

**TENANT CONF.** 1 OR 2

LOADING DOCKS 2 GRADE LEVEL 20 DOCK HIGH

CONSTRUCTION CONCRETE TILT OR IMP

POWER 600 AMPS 3 PHASE

BUILDING SIZE
UP TO 334,998 SF DIVISIBLE

OFFICE BUILD TO SUIT

CLEAR HEIGHT

TENANT CONF. UP TO 4

LOADING DOCKS 2 GRADE LEVEL 34 DOCK HIGH

CONSTRUCTION CONCRETE TILT OR IMP

POWER 1200 AMPS 3 PHASE