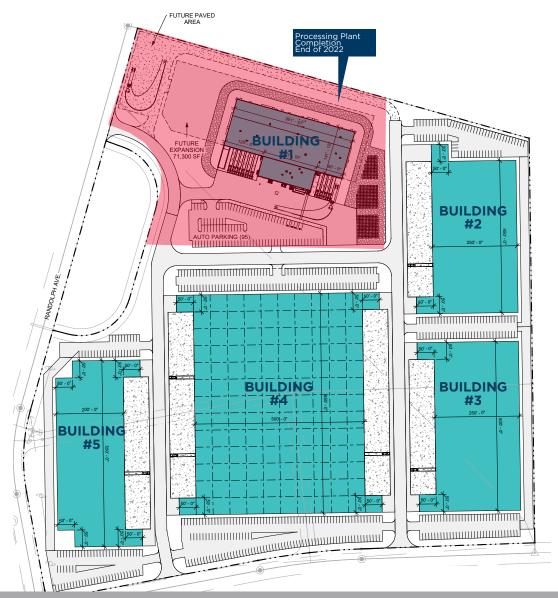

# // MASTER PLAN CONCEPT

BUILDING SIZE
UP TO 110,000 SF DIVISIBLE

OFFICE BUILD TO SUIT

CLEAR HEIGHT

TENANT CONF.

LOADING DOCKS 2 GRADE LEVEL 20+ DOCK HIGH

CONSTRUCTION CONCRETE TILT OR IMP

**POWER** 600 AMPS 3 PHASE

BUILDING SIZE
UP TO 130,000 SF DIVISIBLE

OFFICE BUILD TO SUIT

CLEAR HEIGHT

**TENANT CONF.** 1 OR 2

LOADING DOCKS 2 GRADE LEVEL 20 DOCK HIGH

CONSTRUCTION CONCRETE TILT OR IMP

**POWER** 600 AMPS 3 PHASE

BUILDING SIZE
UP TO 117,500 SF DIVISIBLE

OFFICE BUILD TO SUIT

CLEAR HEIGHT

**TENANT CONF.** 1 OR 2

LOADING DOCKS 2 GRADE LEVEL 20 DOCK HIGH

CONSTRUCTION CONCRETE TILT OR IMP

POWER 600 AMPS 3 PHASE

BUILDING SIZE
UP TO 334,998 SF DIVISIBLE

OFFICE BUILD TO SUIT

CLEAR HEIGHT

TENANT CONF. UP TO 4

LOADING DOCKS 2 GRADE LEVEL 34 DOCK HIGH

CONSTRUCTION CONCRETE TILT OR IMP

POWER 1200 AMPS 3 PHASE