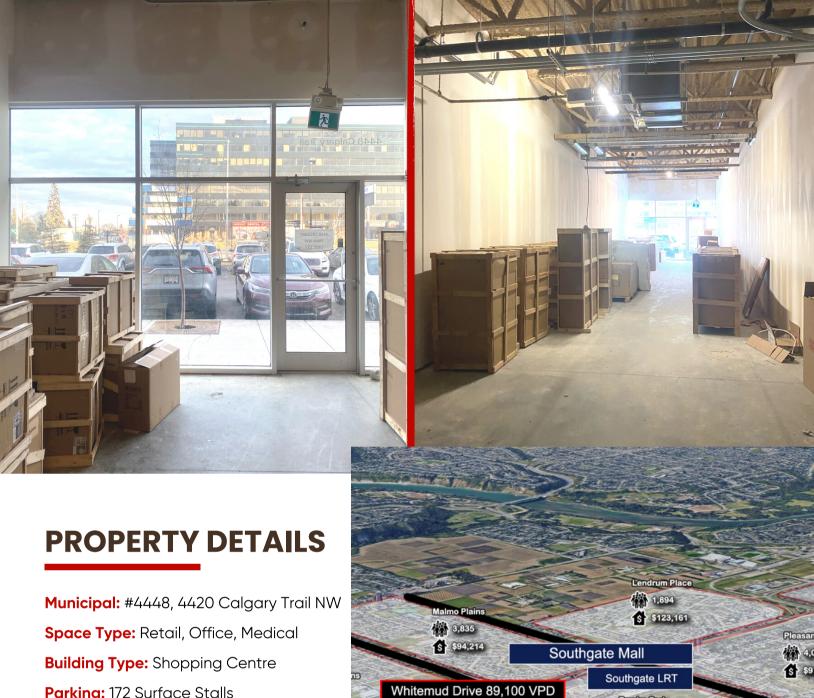

Parking: 172 Surface Stalls

Zoning: DC2

**Subject Space:** ±1076 Square Feet

Site Area: ±3.2 Acres

Op Costs: \$18 / PSF

Year Built: 2019