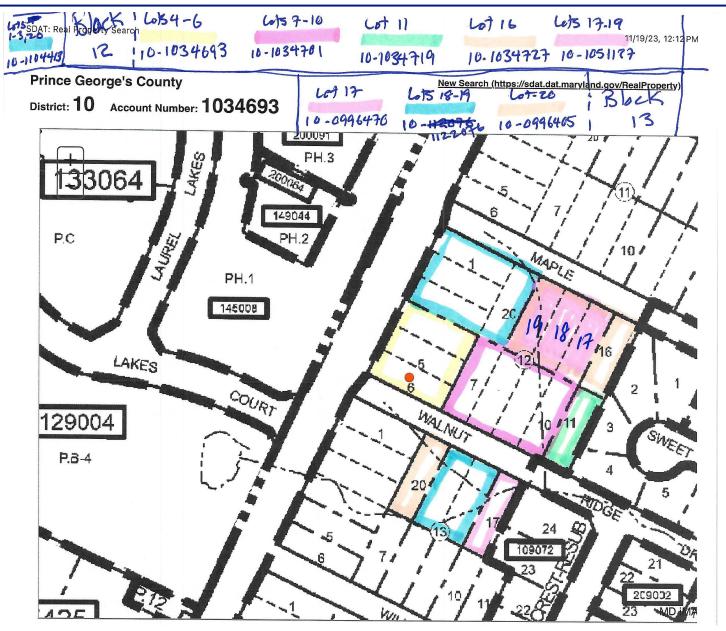

| Address:               | Oakcrest Subdivision, Laurel, MD |                                     |             |             |
|------------------------|----------------------------------|-------------------------------------|-------------|-------------|
| Туре:                  | Land                             |                                     |             |             |
| Size:                  | 3.44 Total Acres                 |                                     |             |             |
| Property<br>Breakdown: | <u>Address</u>                   | <u>Parcel ID</u>                    | <u>Size</u> | Type        |
|                        | 13909 Baltimore Avenue           | Block 12, Lots 1-3 & 20: 10-1104413 | 0.689 Acres | Commercial  |
|                        | Baltimore Avenue                 | Block 12, Lots 4-6: 10-1034693      | 0.517 Acres | Commercial  |
|                        | Walnut Ridge Drive               | Block 12, Lots 7-10: 10-1034701     | 0.680 Acres | Commercial  |
|                        | Walnut Ridge Drive               | Block 12, Lot 11: 10-1034719        | 0.172 Acres | Residential |
|                        | Maple Street                     | Block 12, Lot 16: 10-1034727        | 0.172 Acres | Residential |
|                        | Maple Street                     | Block 12, Lots 17-19: 10-1051127    | 0.517 Acres | Commercial  |
|                        | Walnut Ridge Drive               | Block 13, Lot 17: 10-0996470        | 0.172 Acres | Residential |
|                        | Walnut Ridge Drive               | Block 13, Lot 18-19: 10-1122076     | 0.344 Acres | Commercial  |
|                        | Walnut Ridge Drive               | Block 13, Lot 20: 10-0996405        | 0.172 Acres | Commercial  |

# // Tax Map