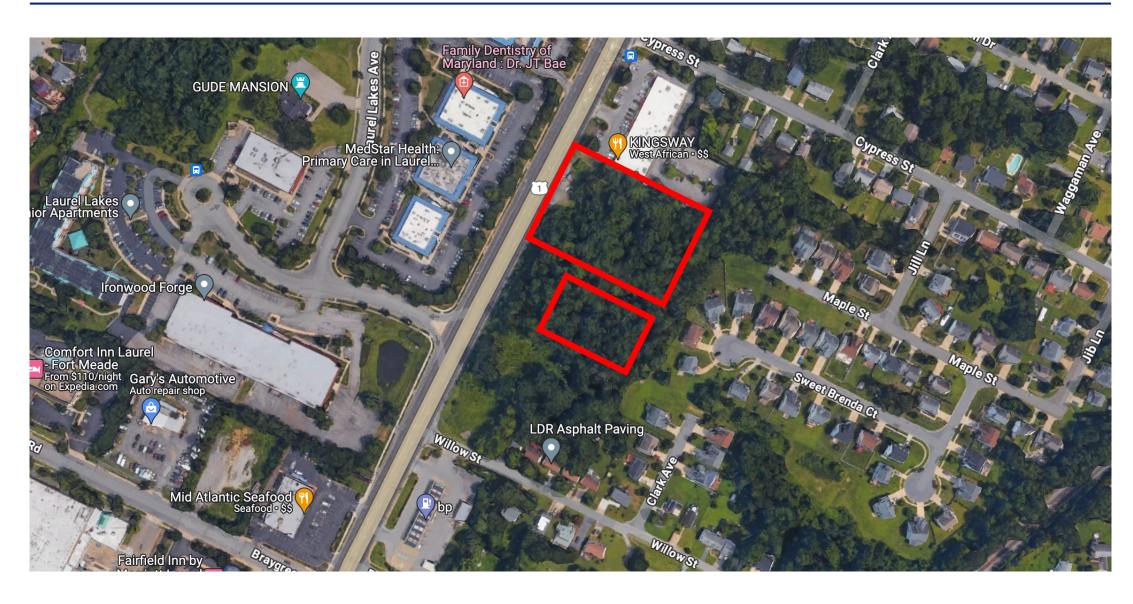

## Aerial View

| Address:               | Oakcrest Subdivision, Laurel, MD |                                     |             |             |
|------------------------|----------------------------------|-------------------------------------|-------------|-------------|
| Туре:                  | Land                             |                                     |             |             |
| Size:                  | 3.44 Total Acres                 |                                     |             |             |
| Property<br>Breakdown: | <u>Address</u>                   | <u>Parcel ID</u>                    | <u>Size</u> | Type        |
|                        | 13909 Baltimore Avenue           | Block 12, Lots 1-3 & 20: 10-1104413 | 0.689 Acres | Commercial  |
|                        | Baltimore Avenue                 | Block 12, Lots 4-6: 10-1034693      | 0.517 Acres | Commercial  |
|                        | Walnut Ridge Drive               | Block 12, Lots 7-10: 10-1034701     | 0.680 Acres | Commercial  |
|                        | Walnut Ridge Drive               | Block 12, Lot 11: 10-1034719        | 0.172 Acres | Residential |
|                        | Maple Street                     | Block 12, Lot 16: 10-1034727        | 0.172 Acres | Residential |
|                        | Maple Street                     | Block 12, Lots 17-19: 10-1051127    | 0.517 Acres | Commercial  |
|                        | Walnut Ridge Drive               | Block 13, Lot 17: 10-0996470        | 0.172 Acres | Residential |
|                        | Walnut Ridge Drive               | Block 13, Lot 18-19: 10-1122076     | 0.344 Acres | Commercial  |
|                        | Walnut Ridge Drive               | Block 13, Lot 20: 10-0996405        | 0.172 Acres | Commercial  |