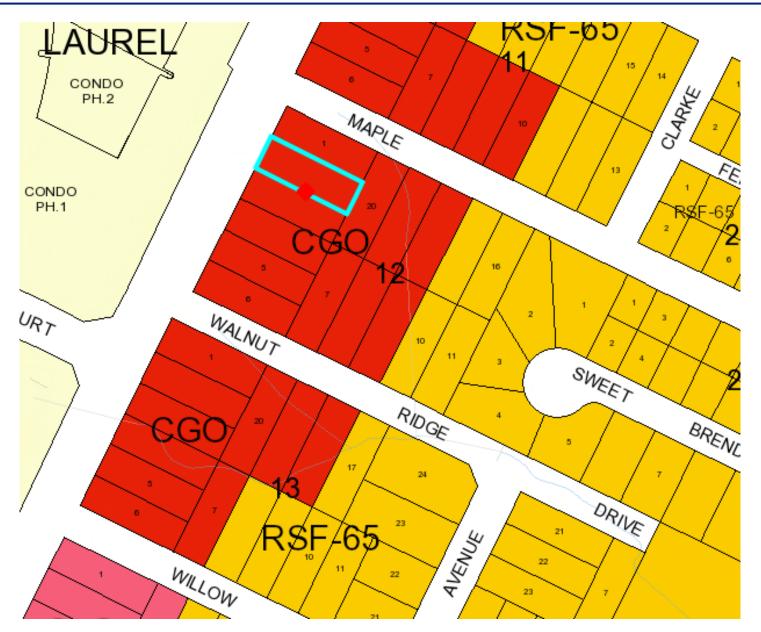

# // Tax Map

| Address:               | Oakcrest Subdivision, Laurel, MD |                                     |             |             |
|------------------------|----------------------------------|-------------------------------------|-------------|-------------|
| Туре:                  | Land                             |                                     |             |             |
| Size:                  | 3.44 Total Acres                 |                                     |             |             |
| Property<br>Breakdown: | <u>Address</u>                   | <u>Parcel ID</u>                    | <u>Size</u> | Type        |
|                        | 13909 Baltimore Avenue           | Block 12, Lots 1-3 & 20: 10-1104413 | 0.689 Acres | Commercial  |
|                        | Baltimore Avenue                 | Block 12, Lots 4-6: 10-1034693      | 0.517 Acres | Commercial  |
|                        | Walnut Ridge Drive               | Block 12, Lots 7-10: 10-1034701     | 0.680 Acres | Commercial  |
|                        | Walnut Ridge Drive               | Block 12, Lot 11: 10-1034719        | 0.172 Acres | Residential |
|                        | Maple Street                     | Block 12, Lot 16: 10-1034727        | 0.172 Acres | Residential |
|                        | Maple Street                     | Block 12, Lots 17-19: 10-1051127    | 0.517 Acres | Commercial  |
|                        | Walnut Ridge Drive               | Block 13, Lot 17: 10-0996470        | 0.172 Acres | Residential |
|                        | Walnut Ridge Drive               | Block 13, Lot 18-19: 10-1122076     | 0.344 Acres | Commercial  |
|                        | Walnut Ridge Drive               | Block 13, Lot 20: 10-0996405        | 0.172 Acres | Commercial  |