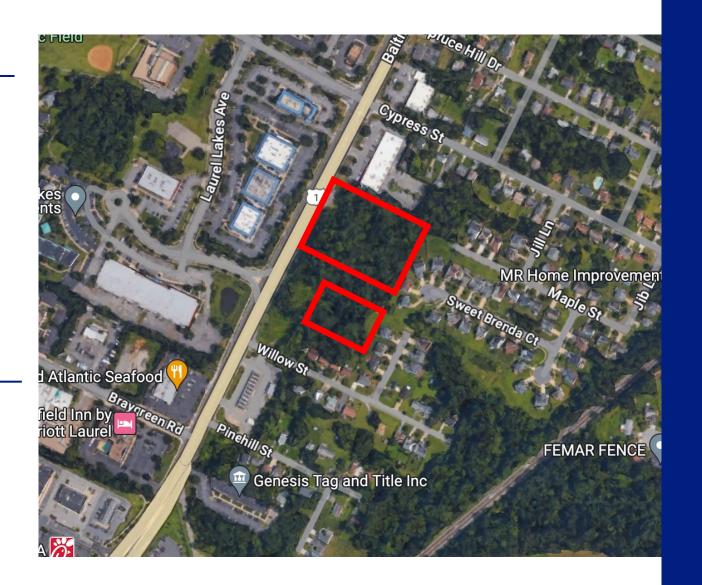

# Location Summary

- Convenient Access: The available lots are conveniently located to major transportation routes, including nearby highways and public transit options, facilitating easy commuting to surrounding areas.
- & Established Healthcare Hub: The surrounding area of Baltimore Avenue in Laurel is known for its concentration of healthcare facilities, including hospitals, clinics, and medical offices, making it an ideal location for medical professionals seeking to integrate into an established healthcare hub and collaborate within the industry.
- & Growing Community: Laurel, MD, is a rapidly growing community with a vibrant demographic profile.

### Location Map