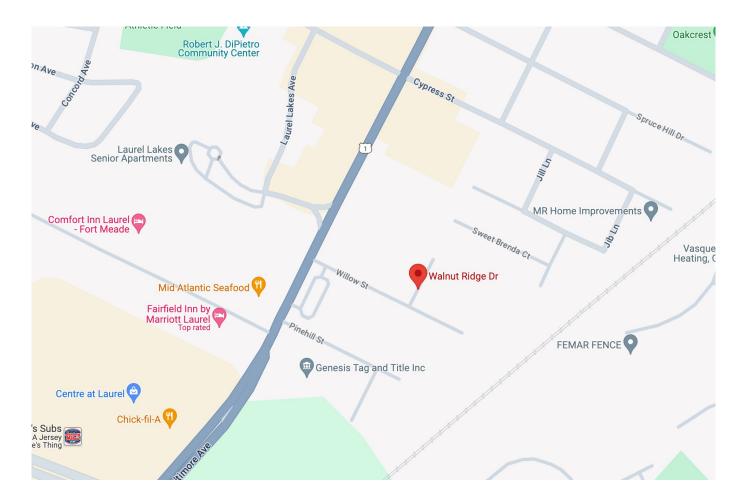

### Location Map

| Address:               | Oakcrest Subdivision, Laurel, MD |                                     |             |             |
|------------------------|----------------------------------|-------------------------------------|-------------|-------------|
| Туре:                  | Land                             |                                     |             |             |
| Size:                  | 3.44 Total Acres                 |                                     |             |             |
| Property<br>Breakdown: | <u>Address</u>                   | <u>Parcel ID</u>                    | <u>Size</u> | Type        |
|                        | 13909 Baltimore Avenue           | Block 12, Lots 1-3 & 20: 10-1104413 | 0.689 Acres | Commercial  |
|                        | Baltimore Avenue                 | Block 12, Lots 4-6: 10-1034693      | 0.517 Acres | Commercial  |
|                        | Walnut Ridge Drive               | Block 12, Lots 7-10: 10-1034701     | 0.680 Acres | Commercial  |
|                        | Walnut Ridge Drive               | Block 12, Lot 11: 10-1034719        | 0.172 Acres | Residential |
|                        | Maple Street                     | Block 12, Lot 16: 10-1034727        | 0.172 Acres | Residential |
|                        | Maple Street                     | Block 12, Lots 17-19: 10-1051127    | 0.517 Acres | Commercial  |
|                        | Walnut Ridge Drive               | Block 13, Lot 17: 10-0996470        | 0.172 Acres | Residential |
|                        | Walnut Ridge Drive               | Block 13, Lot 18-19: 10-1122076     | 0.344 Acres | Commercial  |
|                        | Walnut Ridge Drive               | Block 13, Lot 20: 10-0996405        | 0.172 Acres | Commercial  |