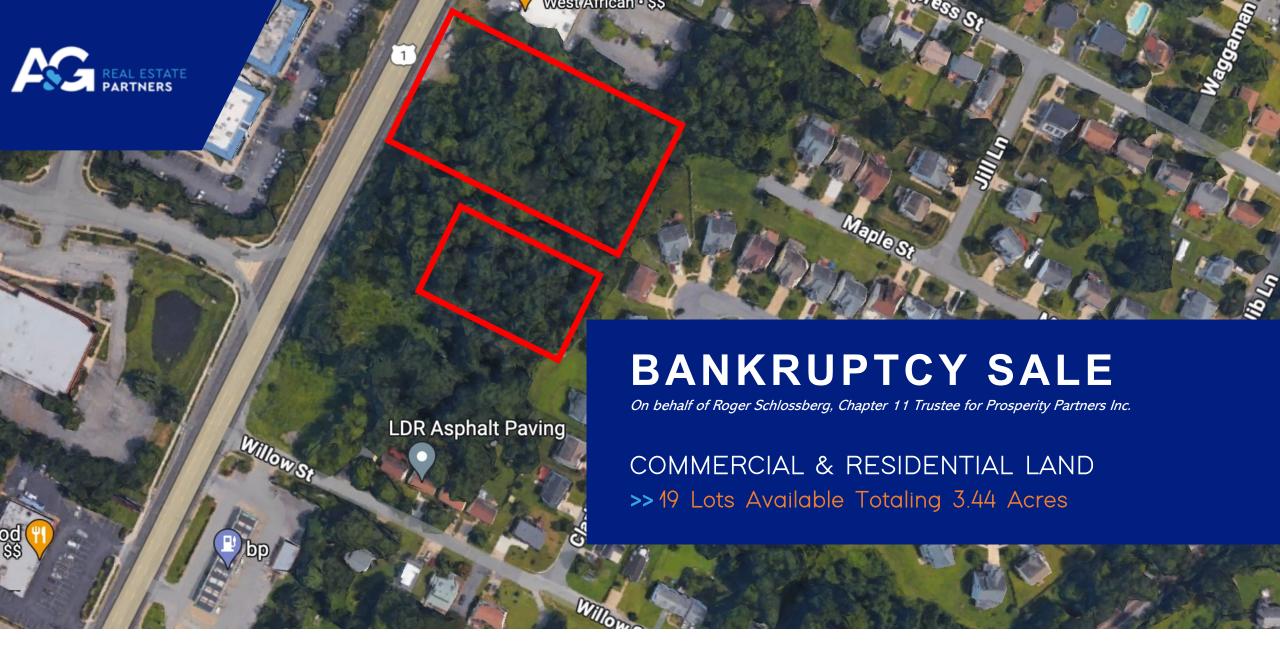

### Offering Summary

- & A&G Real Estate Partners is pleased to present the sale of 19 commercial and residential land lots, collectively spanning 3.44 acres, just off Baltimore Avenue in Laurel, Maryland.
- With a combined area of 3.44 acres, this offering provides ample space for potential development projects, allowing for versatility in design and construction.
- Located in a highly desirable locale, these lots are easily accessible, with major potential.

### Offering Highlights

- & Strategically located in Laurel, close to key amenities and major roadways, including 1-95.
- & Multiple lots available, with many adjacent to each other.
- & Incredible development potential.

## Aerial View