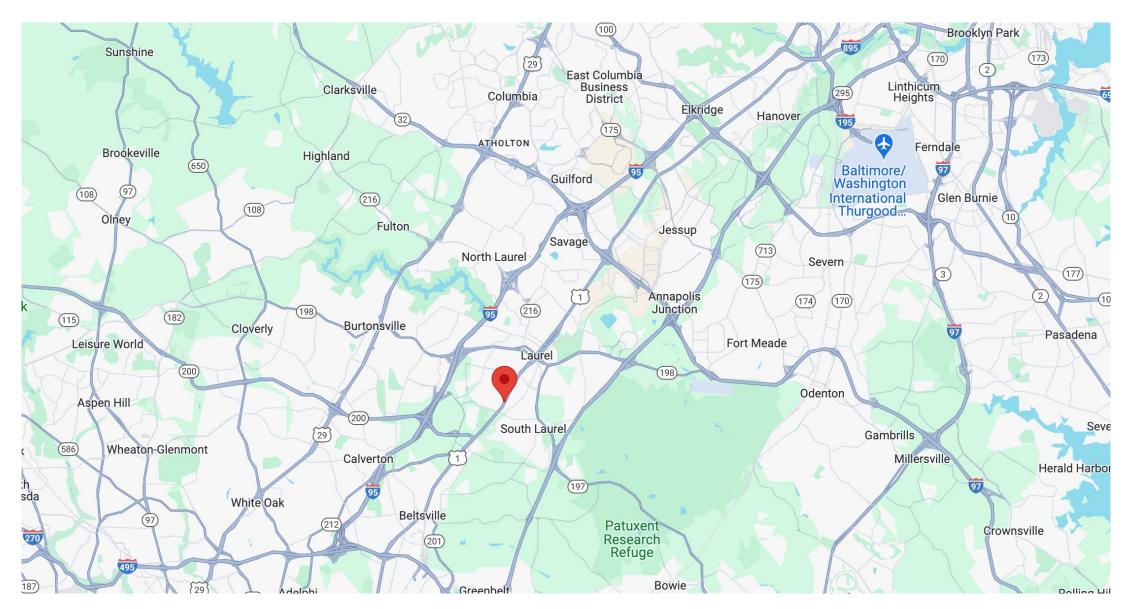

### Location Map

# Location Summary

- Convenient Access: The available lots are conveniently located to major transportation routes, including nearby highways and public transit options, facilitating easy commuting to surrounding areas.
- & Established Healthcare Hub: The surrounding area of Baltimore Avenue in Laurel is known for its concentration of healthcare facilities, including hospitals, clinics, and medical offices, making it an ideal location for medical professionals seeking to integrate into an established healthcare hub and collaborate within the industry.
- & Growing Community: Laurel, MD, is a rapidly growing community with a vibrant demographic profile.