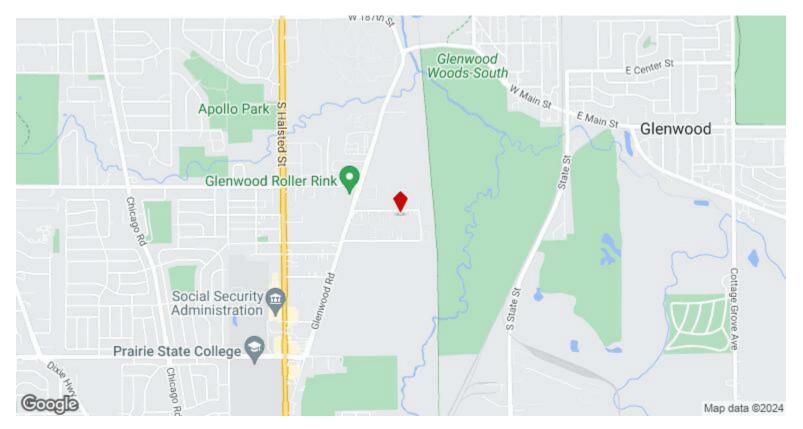

|
| Photo Not Provided | Space Available25,600 SFRental Rate\$2.50 /SF/YRDate AvailableNow                                                                                                                                                                                                                                   |
|                    | Outside gated lot for industrial storage. Located in an industrial park. 0.58 acres / 25,600 SF.<br>Asking \$5,333 per month. OWNER PREFERS LIMITED ACCESS DURING NORMAL BUSINESS<br>HOURS. Access is through another parking lot that is used during the week and during normal<br>business hours. |

### **Glenwood Industrial Park Outside Storage**

### 350 194th Street, Glenwood, IL 60425

### Location