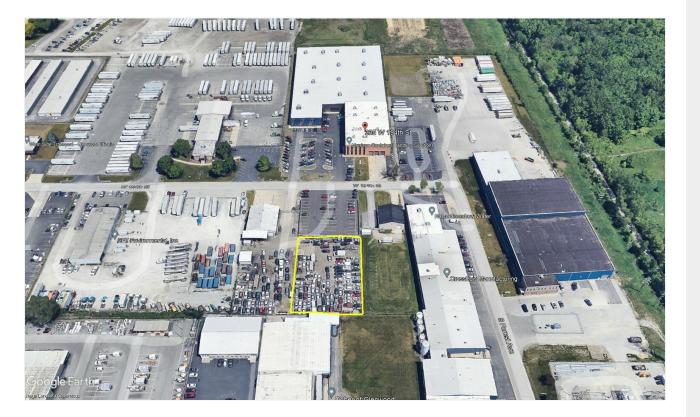

## **Glenwood Industrial Park Outside Storage**

### 350 194th Street, Glenwood, IL 60425

### OUTSIDE STORAGE

Excellent location near I-80 and Indiana State line. Secure industrial park. Gated. Alex Genova alex.genova@transwestern.com (847) 588-5648