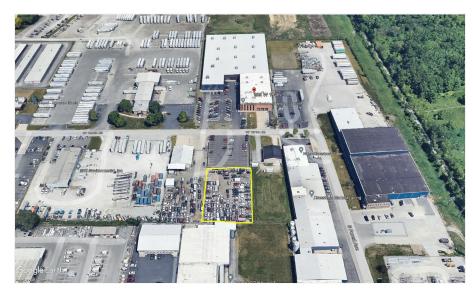

# **Glenwood Industrial Park Outside Storage**

350 194th Street, Glenwood, IL 60425

### 350 194th Street, Glenwood, IL 60425

|                    | Listing OUTSIDE STORAGE                                                                                                                                                                                                                                                                             |
|--------------------|-----------------------------------------------------------------------------------------------------------------------------------------------------------------------------------------------------------------------------------------------------------------------------------------------------|
|                    | Space 1                                                                                                                                                                                                                                                                                             |
| Photo Not Provided | Space Available25,600 SFRental Rate\$2.50 /SF/YRDate AvailableNow                                                                                                                                                                                                                                   |
|                    | Outside gated lot for industrial storage. Located in an industrial park. 0.58 acres / 25,600 SF.<br>Asking \$5,333 per month. OWNER PREFERS LIMITED ACCESS DURING NORMAL BUSINESS<br>HOURS. Access is through another parking lot that is used during the week and during normal<br>business hours. |