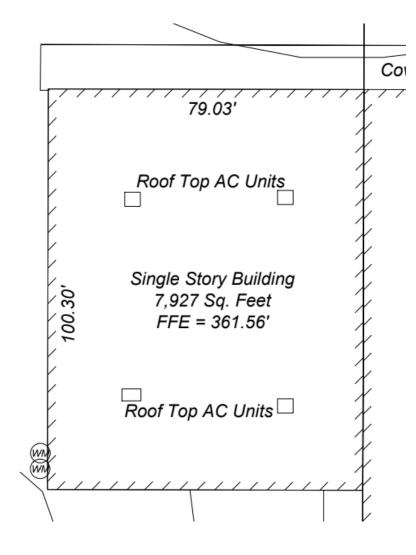

## **PROPERTY FEATURES**

- · Adjacent to new Family Dollar / Dollar Tree
- Land up to 4.8± AC available subdividable for sale, Groundlease or BTS
- Retail Space 2,000 8,000± SF available
- Direct frontage to US-176 (Whitmire Hwy)
- Zoned commercial
- Located in the greater Columbia, SC MSA