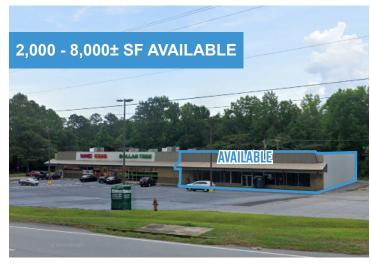

Columbia, SC MSA | US 176 (Whitmire Hwy), Whitmire, SC

## **PROPERTY FEATURES**

- · Adjacent to new Family Dollar / Dollar Tree
- Land up to 4.8± AC available subdividable for sale, Groundlease or BTS
- Retail Space 2,000 8,000± SF available
- Direct frontage to US-176 (Whitmire Hwy)
- Zoned commercial
- Located in the greater Columbia, SC MSA