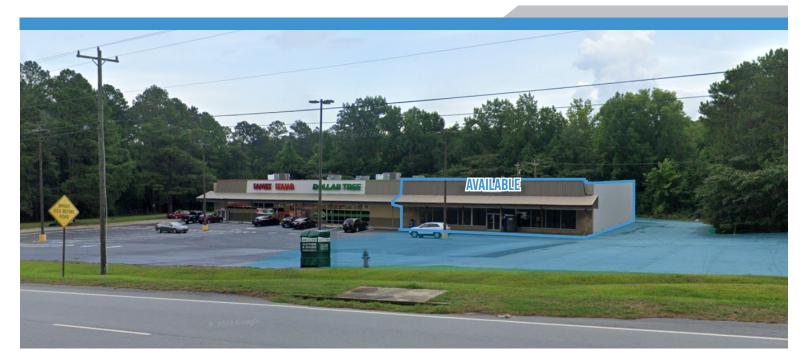

## **PROPERTY FEATURES**

- · Adjacent to new Family Dollar / Dollar Tree
- Land up to 4.8± AC available subdividable for sale, Groundlease or BTS
- Retail Space 2,000 8,000± SF available
- Direct frontage to US-176 (Whitmire Hwy)
- Zoned commercial
- Located in the greater Columbia, SC MSA