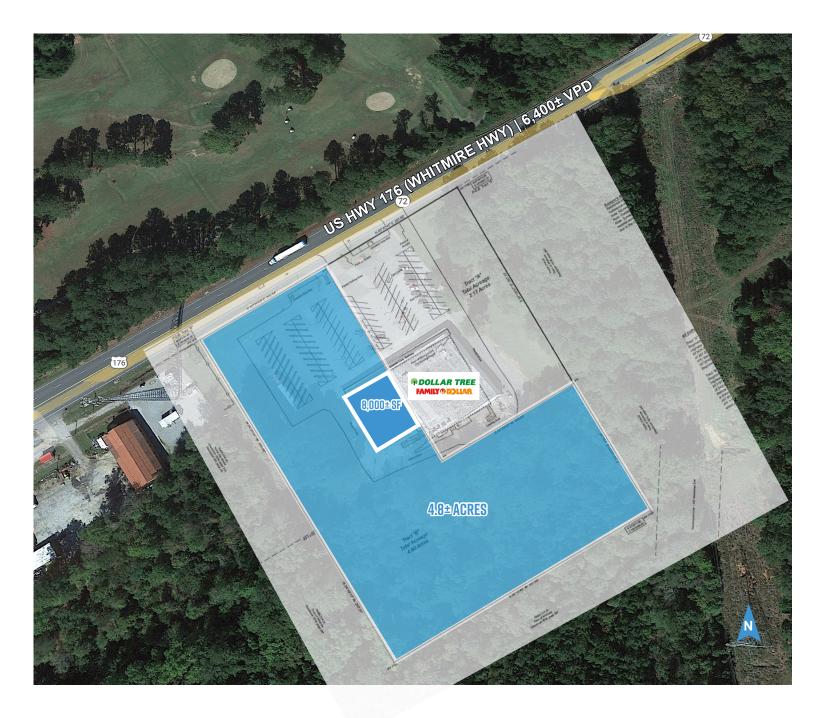

## **PROPERTY FEATURES**

- · Adjacent to new Family Dollar / Dollar Tree
- Land up to 4.8± AC available subdividable for sale, Groundlease or BTS
- Retail Space 2,000 8,000± SF available
- Direct frontage to US-176 (Whitmire Hwy)
- Zoned commercial
- Located in the greater Columbia, SC MSA