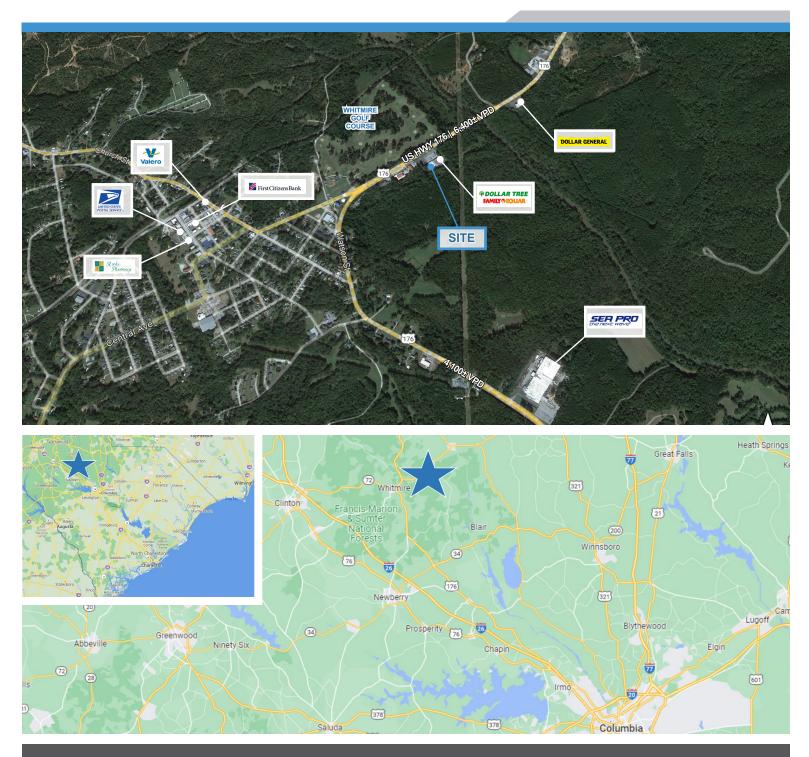

Columbia, SC MSA | US 176 (Whitmire Hwy), Whitmire, SC

## **PROPERTY FEATURES**

- · Adjacent to new Family Dollar / Dollar Tree
- Land up to 4.8± AC available subdividable for sale, Groundlease or BTS
- Retail Space 2,000 8,000± SF available
- Direct frontage to US-176 (Whitmire Hwy)
- Zoned commercial
- Located in the greater Columbia, SC MSA