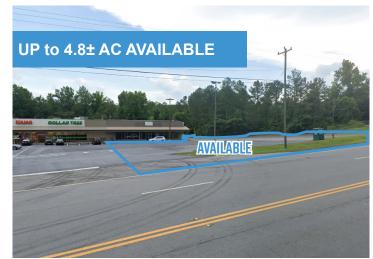

## **PROPERTY FEATURES**

- · Adjacent to new Family Dollar / Dollar Tree
- Land up to 4.8± AC available subdividable for sale, Groundlease or BTS
- Retail Space 2,000 8,000± SF available
- Direct frontage to US-176 (Whitmire Hwy)
- Zoned commercial
- Located in the greater Columbia, SC MSA