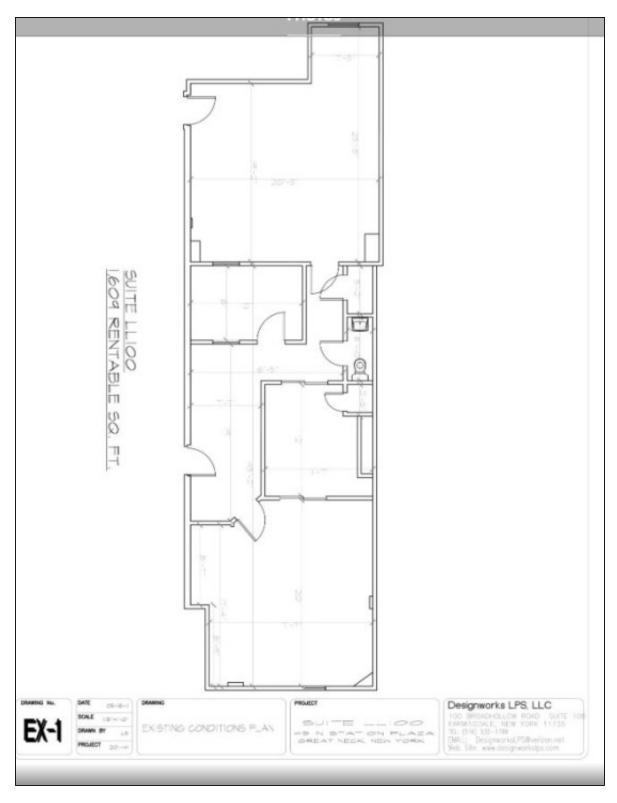

## 1,609 sq. ft. of Office Space For Lease

45 N Station Plaza, Great Neck

## **Specifications:**

Building Size: 31,000 sq. ft. Office Space: 1,609 sq. ft.

## **Pricing and Timing:**

Occupancy: Immediately Lease Price: \$21.00/sq. ft.

**Modified gross** 

Suite LL100 • Boutique professional office building situated in the heart of Great Neck • Located directly across the street from the LIRR station and NICE bus stop • Conference room, private office, bathroom, and 2 large bullpens • Fully carpeted • Utilities are separately metered • Cleaning included in base rent • Lobby and common areas newly renovated with 24/7 access