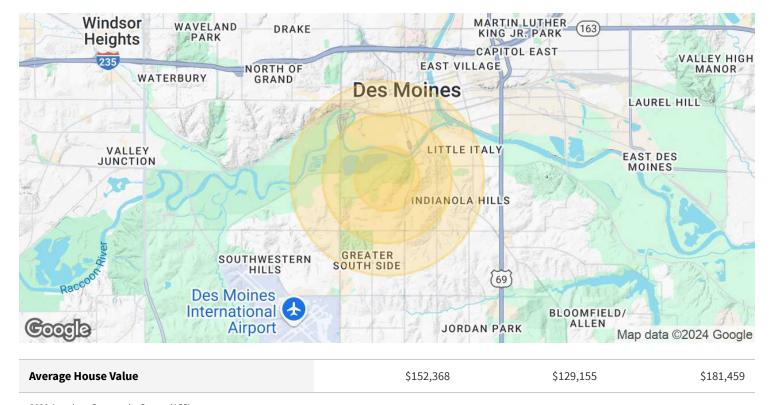

| DEMOGRAPHICS      | 0.5 MILES | 1 MILE   | 1.5 MILES |
|-------------------|-----------|----------|-----------|
| Total Households  | 573       | 2,978    | 9,675     |
| Total Population  | 1,262     | 6,459    | 18,840    |
| Average HH Income | \$86,402  | \$73,552 | \$66,109  |

| HOUSEHOLDS & INCOME | 0.5 MILES | 1 MILE   | 1.5 MILES |
|---------------------|-----------|----------|-----------|
| Total Households    | 573       | 2,978    | 9,675     |
| # of Persons per HH | 2.2       | 2.2      | 1.9       |
| Average HH Income   | \$86,402  | \$73,552 | \$66,109  |