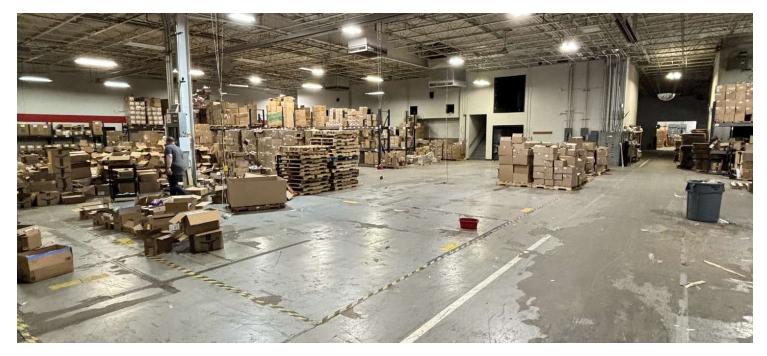

### PROPERTY DESCRIPTION

This property has 22,748 square feet of warehouse with office space available for lease. The space includes 12,912 square feet of pure warehouse with 19 foot ceilings. There is roughly 2,000 square feet of office and storage space in the warehouse with unfinished mezzanine. The office consists of open showroom and some private offices. There is an option to combine this space with Zone 5 to have a total of 37,129 square feet. Zone 5 consists of a wide open warehouse space with a small office space in the front. The building is also for sale for investment or owner occupy.

#### PROPERTY HIGHLIGHTS

- Combination of Zone 2, 3A, 3B, 4, and potentially 5
- Open Warehouse
- Open office
- Private offices
- Bathrooms