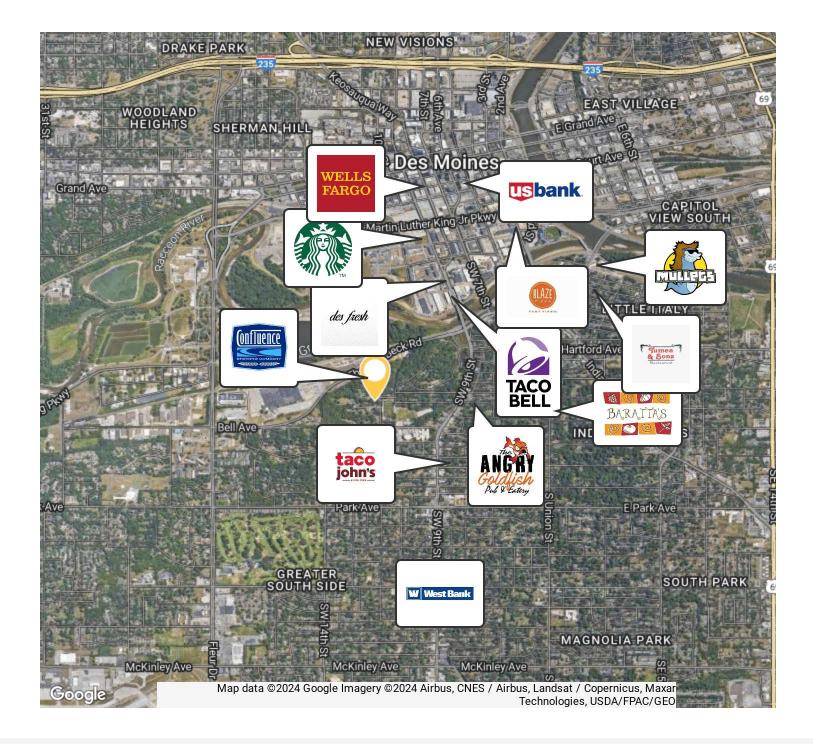

1202 THOMAS BECK RD DES MOINES, IA 50315

### PROPERTY DESCRIPTION

This property has 22,748 square feet of warehouse with office space available for lease. The space includes 12,912 square feet of pure warehouse with 19 foot ceilings. There is roughly 2,000 square feet of office and storage space in the warehouse with unfinished mezzanine. The office consists of open showroom and some private offices. There is an option to combine this space with Zone 5 to have a total of 37,129 square feet. Zone 5 consists of a wide open warehouse space with a small office space in the front. The building is also for sale for investment or owner occupy.

#### PROPERTY HIGHLIGHTS

- Combination of Zone 2, 3A, 3B, 4, and potentially 5
- Open Warehouse
- Open office
- Private offices
- Bathrooms

### **OFFERING SUMMARY**

| Sale Price:    | Negotiable         |
|----------------|--------------------|
| Lease Rate:    | \$6.50 SF/yr (NNN) |
| Available SF:  | 22,748 - 37,129 SF |
| Building Size: | 61,004 SF          |