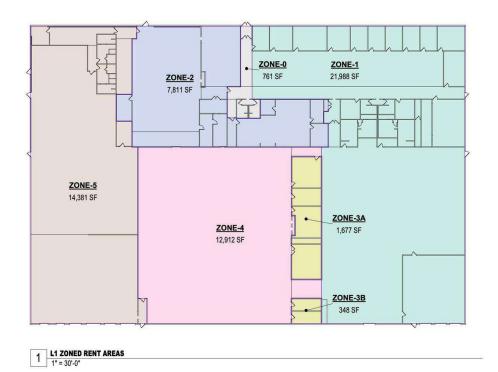

#### NATHAN PETSCHE

515.867.4964 nathan@fergusoncres.com

1202 THOMAS BECK RD DES MOINES, IA 50315

 $||| \equiv || \equiv \equiv$ 

Roney Innovations | 1202 Thomas Beck Road | ZONED RENTABLE AREAS

10/9/2024

PD02