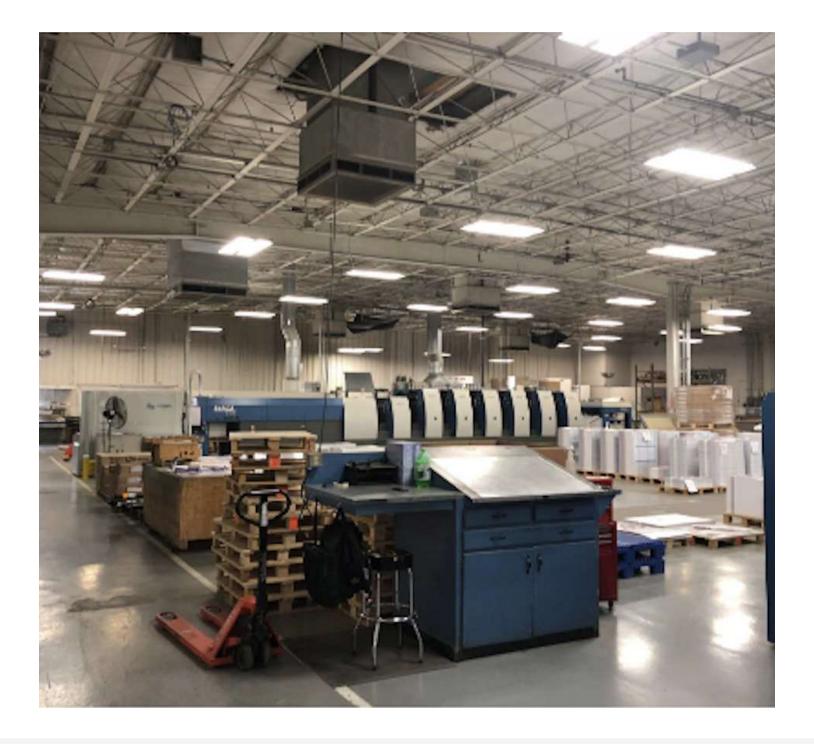

### PROPERTY DESCRIPTION

This property has 22,748 square feet of warehouse with office space available for lease. The space includes 12,912 square feet of pure warehouse with 19 foot ceilings. There is roughly 2,000 square feet of office and storage space in the warehouse with unfinished mezzanine. The office consists of open showroom and some private offices. There is an option to combine this space with Zone 5 to have a total of 37,129 square feet. Zone 5 consists of a wide open warehouse space with a small office space in the front. The building is also for sale for investment or owner occupy.

#### PROPERTY HIGHLIGHTS

- Combination of Zone 2, 3A, 3B, 4, and potentially 5
- Open Warehouse
- Open office
- Private offices
- Bathrooms