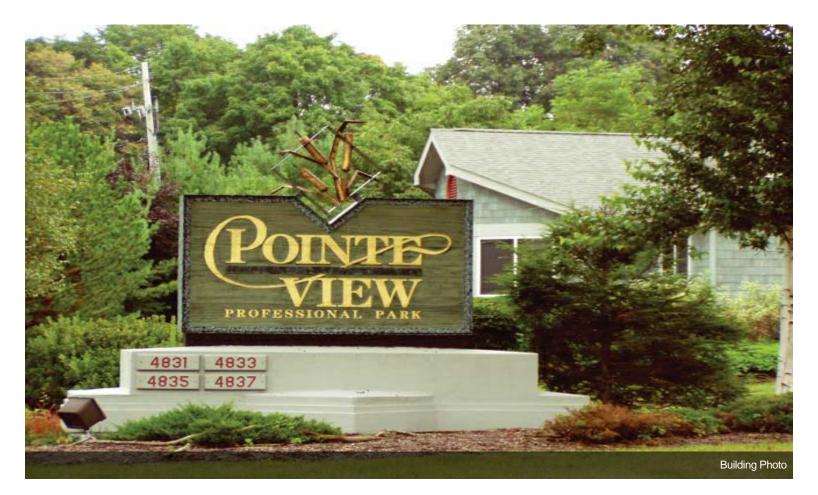

### **Pointview Professional Park**

\$36.00 /SF/YR

Minutes from Hudson. Single offices available in a park like professional setting with beautiful walk out deck. Close to wonderful restaurants, coffee shops and professional services. At the front of building parking Built to Green Standards Beautiful walk out Deck Art Accents and Award Winning Architecture All Utilities Included Common Area, Reception Area with Kitchenette and Bathroom 2 miles from Hudson. Glass and Secure Key-Locked entry door. Building is available for sale, reach out to Justin to learn more....

#### 4833 Darrow Rd, Stow, OH 44224

Minutes from Hudson. Single offices available in a park like professional setting with beautiful walk out deck. Close to wonderful restaurants, coffee shops and professional services. At the front of building parking Built to Green Standards Beautiful walk out Deck Art Accents and Award Winning Architecture All Utilities Included Common Area, Reception Area with Kitchenette and Bathroom 2 miles from Hudson. Glass and Secure Key-Locked entry door. Building is available for sale, reach out to Justin to learn more.