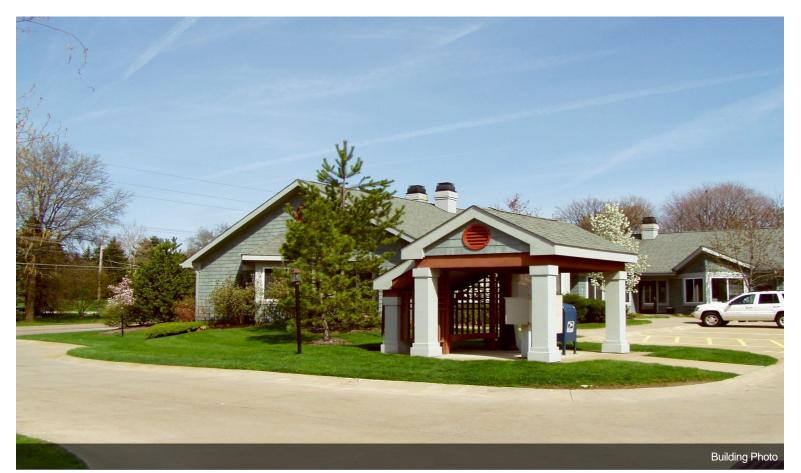

### **Pointview Professional Park**

\$36.00 /SF/YR

Minutes from Hudson. Single offices available in a park like professional setting with beautiful walk out deck. Close to wonderful restaurants, coffee shops and professional services. At the front of building parking Built to Green Standards Beautiful walk out Deck Art Accents and Award Winning Architecture All Utilities Included Common Area, Reception Area with Kitchenette and Bathroom 2 miles from Hudson. Glass and Secure Key-Locked entry door. Building is available for sale, reach out to Justin to learn more....

#### 4833 Darrow Rd, Stow, OH 44224

Minutes from Hudson. Single offices available in a park like professional setting with beautiful walk out deck. Close to wonderful restaurants, coffee shops and professional services. At the front of building parking Built to Green Standards Beautiful walk out Deck Art Accents and Award Winning Architecture All Utilities Included Common Area, Reception Area with Kitchenette and Bathroom 2 miles from Hudson. Glass and Secure Key-Locked entry door. Building is available for sale, reach out to Justin to learn more.