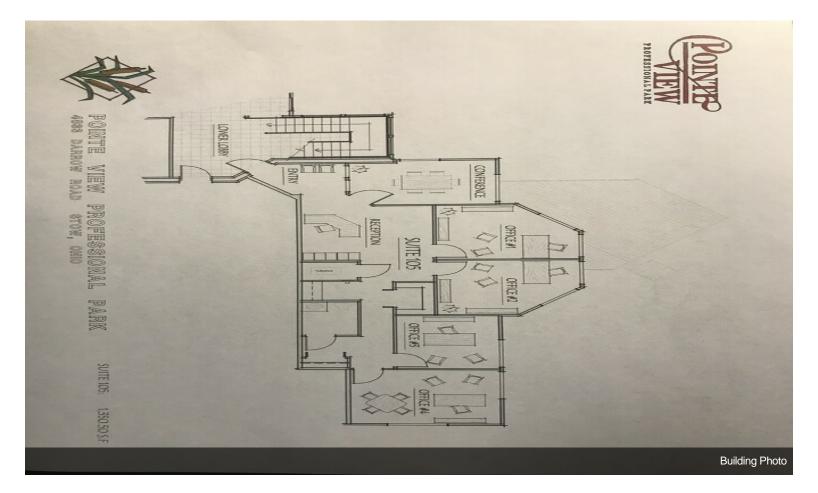

# **Pointview Professional Park**

4833 Darrow Rd, Stow, OH 44224

Justin Sucato Southgate Property Management, LLC 2406 Farmstead Rd,Richfield, OH 44286 Justin.sucato@gmail.com (330) 575-8554

| Rental Rate:            | \$36.00 /SF/YR     |
|-------------------------|--------------------|
| Property Type:          | Office             |
| Building Class:         | В                  |
| Rentable Building Area: | 1,340 SF           |
| Year Built:             | 1994               |
| Walk Score ®:           | 43 (Car-Dependent) |
| Rental Rate Mo:         | \$3.00 /SF/MO      |

#### **1st Floor**

| Space Available | 150 SF            |
|-----------------|-------------------|
| Rental Rate     | \$36.00 /SF/YR    |
| Date Available  | To Be Determined  |
| Service Type    | Negotiable        |
| Space Type      | Sublet            |
| Space Use       | Office(Coworking) |
|                 |                   |