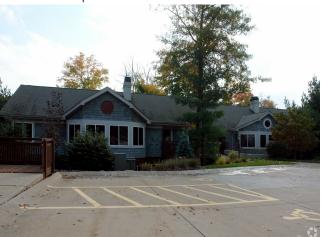

# **Pointview Professional Park**

4833 Darrow Rd, Stow, OH 44224

Justin Sucato Southgate Property Management, LLC 2406 Farmstead Rd,Richfield, OH 44286 Justin.sucato@gmail.com (330) 575-8554

| Rental Rate:            | \$36.00 /SF/YR     |
|-------------------------|--------------------|
| Property Type:          | Office             |
| Building Class:         | В                  |
| Rentable Building Area: | 1,340 SF           |
| Year Built:             | 1994               |
| Walk Score ®:           | 43 (Car-Dependent) |
| Rental Rate Mo:         | \$3.00 /SF/MO      |

#### 4833 Darrow Rd, Stow, OH 44224

Minutes from Hudson. Single offices available in a park like professional setting with beautiful walk out deck. Close to wonderful restaurants, coffee shops and professional services. At the front of building parking Built to Green Standards Beautiful walk out Deck Art Accents and Award Winning Architecture All Utilities Included Common Area, Reception Area with Kitchenette and Bathroom 2 miles from Hudson. Glass and Secure Key-Locked entry door. Building is available for sale, reach out to Justin to learn more.