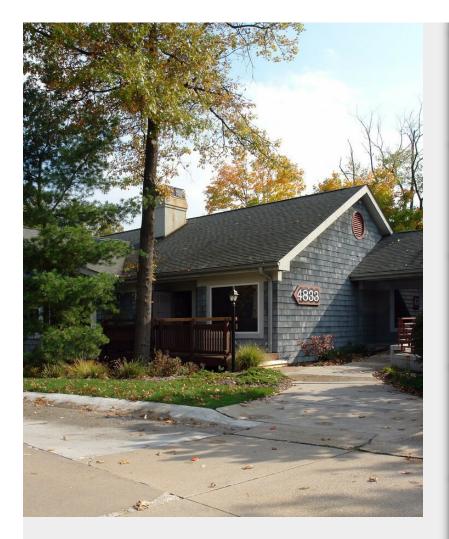

# **Pointview Professional Park**

4833 Darrow Rd, Stow, OH 44224

Justin Sucato Southgate Property Management, LLC 2406 Farmstead Rd,Richfield, OH 44286 Justin.sucato@gmail.com (330) 575-8554

| Rental Rate:            | \$36.00 /SF/YR     |
|-------------------------|--------------------|
| Property Type:          | Office             |
| Building Class:         | В                  |
| Rentable Building Area: | 1,340 SF           |
| Year Built:             | 1994               |
| Walk Score ®:           | 43 (Car-Dependent) |
| Rental Rate Mo:         | \$3.00 /SF/MO      |

#### 4833 Darrow Rd, Stow, OH 44224

Minutes from Hudson. Single offices available in a park like professional setting with beautiful walk out deck. Close to wonderful restaurants, coffee shops and professional services. At the front of building parking Built to Green Standards Beautiful walk out Deck Art Accents and Award Winning Architecture All Utilities Included Common Area, Reception Area with Kitchenette and Bathroom 2 miles from Hudson. Glass and Secure Key-Locked entry door. Building is available for sale, reach out to Justin to learn more.