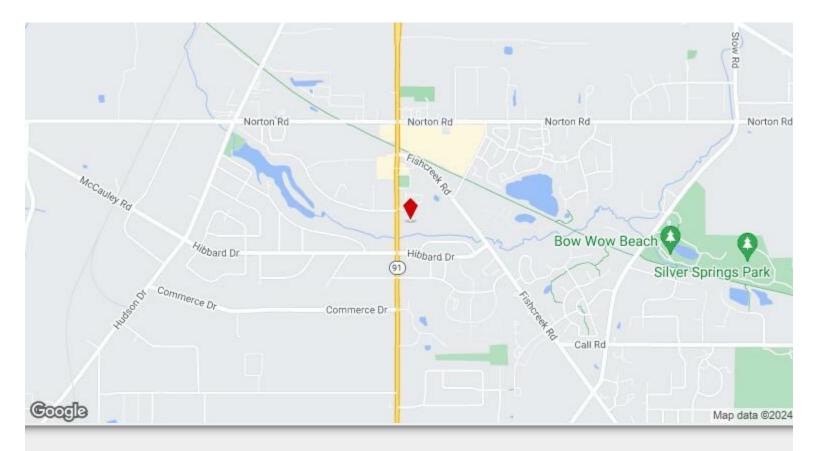

# **Pointview Professional Park**

4833 Darrow Rd, Stow, OH 44224

Justin Sucato Southgate Property Management, LLC 2406 Farmstead Rd,Richfield, OH 44286 Justin.sucato@gmail.com (330) 575-8554

| Rental Rate:            | \$36.00 /SF/YR     |
|-------------------------|--------------------|
| Property Type:          | Office             |
| Building Class:         | В                  |
| Rentable Building Area: | 1,340 SF           |
| Year Built:             | 1994               |
| Walk Score ®:           | 43 (Car-Dependent) |
| Rental Rate Mo:         | \$3.00 /SF/MO      |