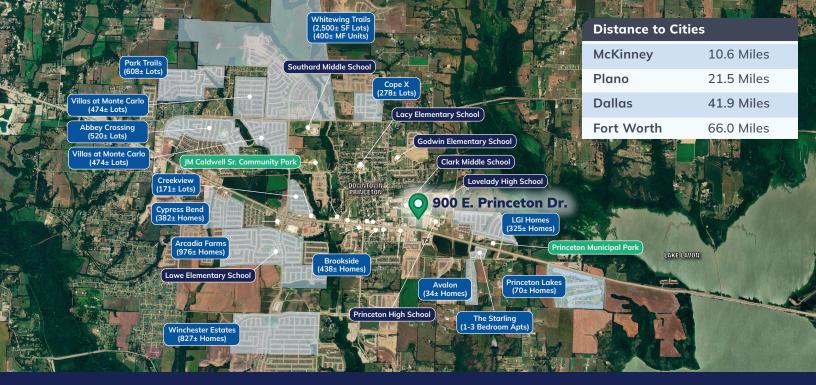

## **LOCAL INFORMATION**

Princeton, located within the Dallas-Fort Worth metroplex, is a rapidly growing community offering a blend of suburban and semi-rural living. Just 45 miles northeast of Dallas and eight miles east of McKinney, the city's growth is largely fueled by an influx of residential developments. Numerous housing projects are reshaping the area, providing new options for families and individuals seeking a balance of small-town charm and proximity to urban centers.

Princeton retains a community-oriented atmosphere, appealing to those looking for a quieter lifestyle, while still offering easy access to McKinney, Plano and Dallas for shopping, dining and entertainment.

#### **AREA DEMOGRAPHICS**

|             | YEARS   | 3-MILE    | 5-MILE    | 10-MILE   |
|-------------|---------|-----------|-----------|-----------|
| Pop.        | 2024    | 29,349    | 39,427    | 194,674   |
| Pop. Growth | 2024-29 | 7.90%     | 7.70%     | 4.40%     |
| Average HHI | 2024    | \$114,446 | \$115,972 | \$138,739 |