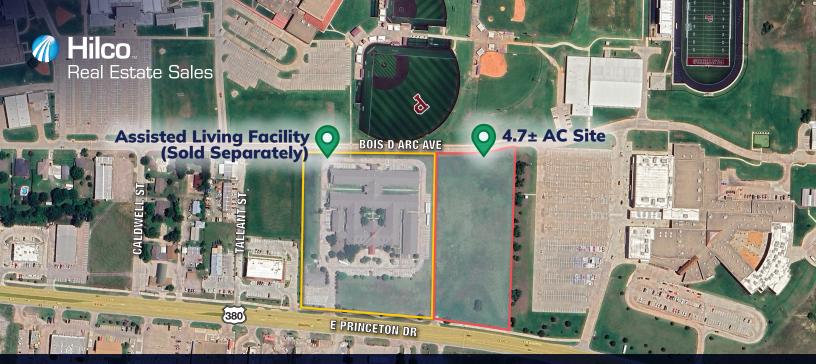

# 4.7± AC Development Land

Located in Princeton's High-Demand Development Zone

900 E. Princeton Drive, Princeton, TX

Can be Sold with Adjacent 111,560± SF Healthcare Facilities

## **HIGHLIGHTS**

- 800± FT of frontage on Princeton Dr.
- Adjacent to Princeton High School, Lovelady High School, Clark Middle School & Canup Early Childhood Center
- Directly across from new multifamily developments: Southgate Apartments, Cypress Creek at Hazelwood Street & Hazelwood Apartments

 Parcel Size
 4.7± AC

 Zoning
 C-2

## **DETAILS**

This 4.7± acre development parcel boasts 800± feet of frontage along Princeton Drive and 350± feet on Bois D Arc Avenue. Surrounded by key developments, including residential communities, schools and commercial projects, this land is primed for immediate growth opportunities.