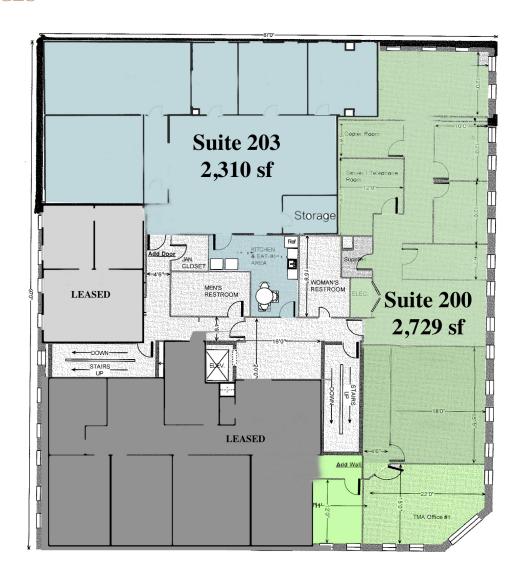

### PROPERTY OVERVIEW

Second floor office space available in Class A elevator building. Suite 200 consists of 2,729 SF and is built out into several private offices. Suite 203 consists of 2,310 SF including a large lobby/reception area, 4 offices, a conference room and kitchenette/break room. The spaces are contiguous and can be leased together (5,039 SF total) or separately. Ideal for medical, legal or other quality professional use.

### **AVAILABLE SPACES**

| SUITE     | TENANT    | SIZE (SF)        | LEASE TYPE   | LEASE RATE    |
|-----------|-----------|------------------|--------------|---------------|
| Suite 200 | Available | 2,729 - 5,039 SF | Full Service | \$29.00 SF/yr |
| Suite 203 | Available | 2,310 - 5,039 SF | Full Service | \$29.00 SF/yr |