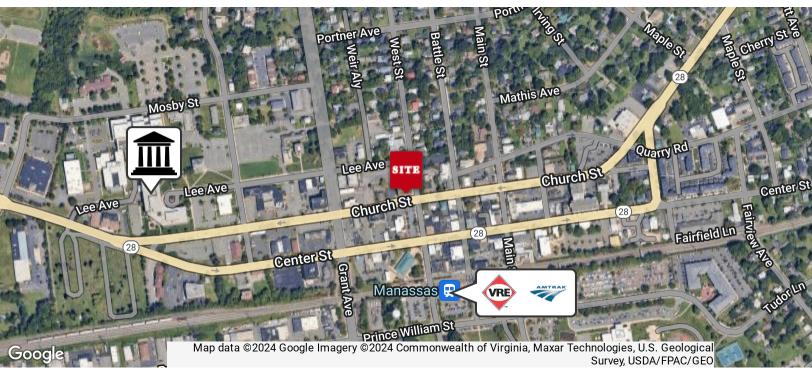

### LOCATION MAP

### LOCATION OVERVIEW

Ideal location in the center of Old Town Manassas at the corner of Church St. & West St. Only 0.3 miles from the PWC Courthouse. Walk to many Old Town shops & restaurants. 0.2 miles to VRE/Amtrak.