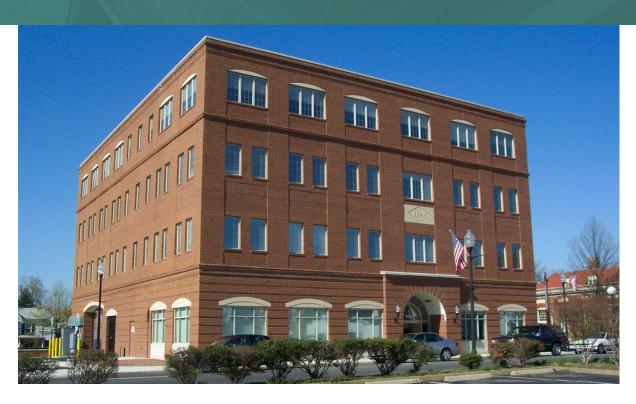

# VF&N BUILDING

9200 CHURCH ST. MANASSAS, VA 20110

### PROPERTY OVERVIEW

Second floor office space available in Class A elevator building. Suite 200 consists of 2,729 SF and is built out into several private offices. Suite 203 consists of 2,310 SF including a large lobby/reception area, 4 offices, a conference room and kitchenette/break room. The spaces are contiguous and can be leased together (5,039 SF total) or separately. Ideal for medical, legal or other quality professional use.