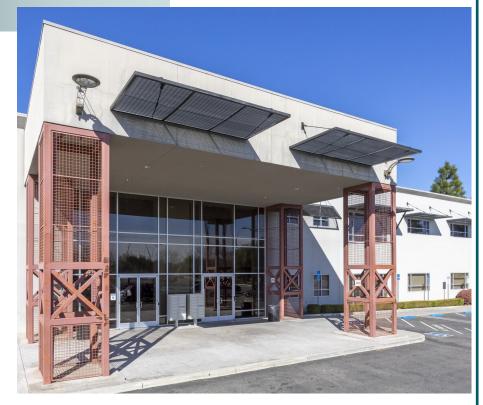

# 4712 Stoddard Rd **MODESTO, CA 95356**

#### PROPERTY **HIGHLIGHTS**

- Up to  $\pm 20,000$  SF Office <sup>+</sup> Can be demised to multi-tenant spaces
- + 10,108 RSF built out office space 6,337 RSF in shell condition 2,660 RSF in shell condition
- + Located in Landmark Business Park, less than one mile from Highway 99 in north Modesto
- + HVAC / fiber optic / high speed internet