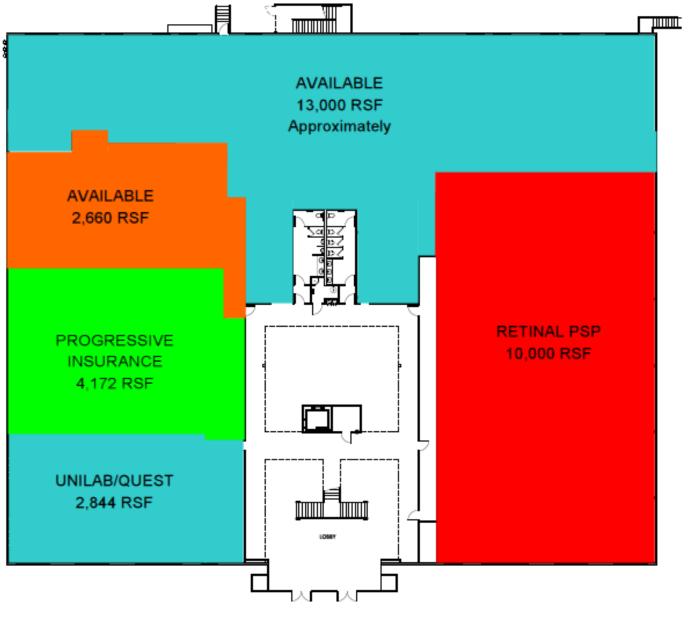

#### **FLOOR PLAN (1st Floor)**

PAUL B. DRAPER +1 209 522 1532 ext. 115 paul@centerracapital.com

#### PROPERTY **HIGHLIGHTS**

- Up to  $\pm 20,000$  SF Office <sup>+</sup> Can be demised to multi-tenant spaces
- + 10,108 RSF built out office space 6,337 RSF in shell condition 2,660 RSF in shell condition
- + Located in Landmark Business Park, less than one mile from Highway 99 in north Modesto
- + HVAC / fiber optic / high speed internet