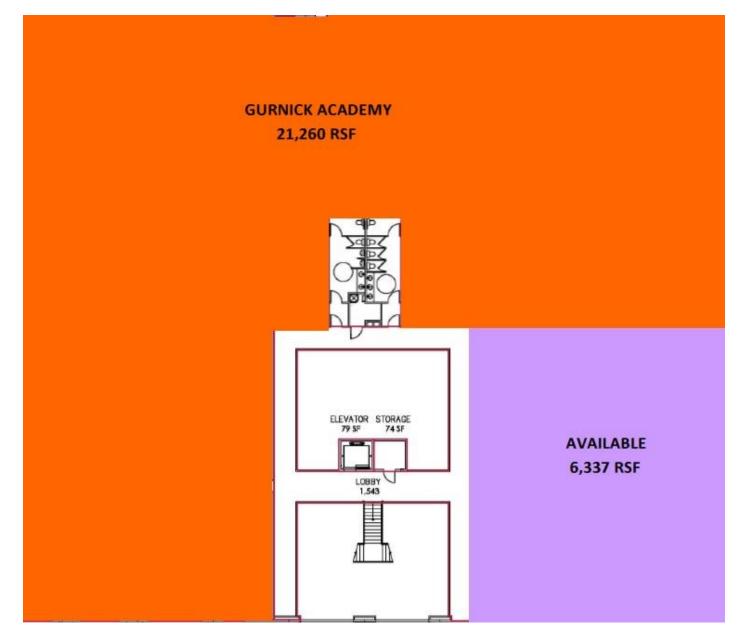

### **FLOOR PLAN (2nd Floor)**

PAUL B. DRAPER +1 209 522 1532 ext. 115 paul@centerracapital.com

#### PROPERTY **HIGHLIGHTS**

- Up to  $\pm 20,000$  SF Office <sup>+</sup> Can be demised to multi-tenant spaces
- + 10,108 RSF built out office space 6,337 RSF in shell condition 2,660 RSF in shell condition
- + Located in Landmark Business Park, less than one mile from Highway 99 in north Modesto
- + HVAC / fiber optic / high speed internet