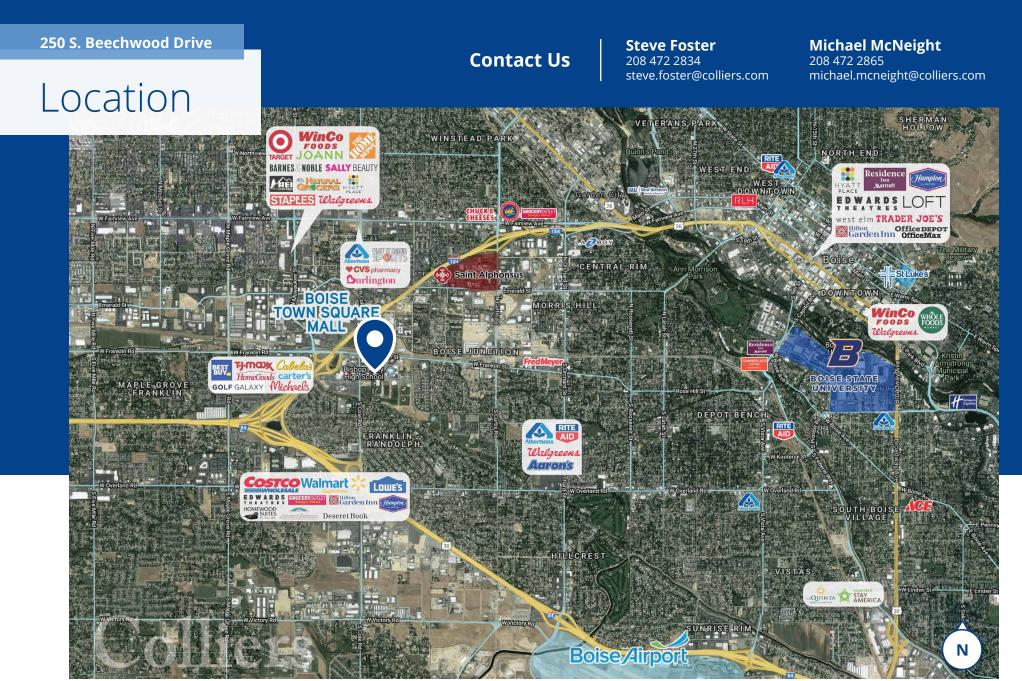

## Property Highlights

- Quick connector access to Downtown Boise
- Best location in Boise with easy access to I-84 via Cole Road
- Close proximity to Boise Towne Square Mall, restaurants, retail, medical & more
- 2nd floor views of Boise foothills and mountains
- Extensive interior/exterior remodel
- Well appointed mixture of private offices on window-line with interior open office areas
- Renovated restrooms, ADA compliant
- New floor coverings
- New LED lights throughout
- New HVAC controls
- Keyless entry to primary entry doors on 1<sup>st</sup> floor
- Elevator
- New landscaping
- Exterior painting
- Newly sealed parking lot
- Monument signage
- Exterior cameras