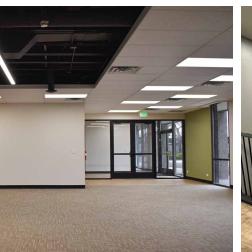

## Property Highlights

- Quick connector access to Downtown Boise
- Best location in Boise with easy access to I-84 via Cole Road
- Close proximity to Boise Towne Square Mall, restaurants, retail, medical & more
- 2nd floor views of Boise foothills and mountains
- Extensive interior/exterior remodel
- Well appointed mixture of private offices on window-line with interior open office areas
- Renovated restrooms, ADA compliant
- New floor coverings
- New LED lights throughout
- New HVAC controls
- Keyless entry to primary entry doors on 1<sup>st</sup> floor
- Elevator
- New landscaping
- Exterior painting
- Newly sealed parking lot
- Monument signage
- Exterior cameras

# Property Photos

755 West Front Street, Suite 300 Boise, Idaho 83702 208 345 9000 colliers.com/idaho

This document has been prepared by Colliers for advertising and general information only. Colliers makes no guarantees, representations or warranties of any kind, expressed or implied, regarding the information including, but not limited to, warranties of content, accuracy and reliability. Any interested party should undertake their own inquiries as to the accuracy of the information. Colliers excludes unequivocally all inferred or implied terms, conditions and warranties arising out of this document and excludes all liability for loss and damages arising there from. This publication is the copyrighted property of Colliers and /or its licensor(s). © 2024. All rights reserved. This communication is not intended to cause or induce breach of an existing listing agreement. Colliers Paragon, LLC.