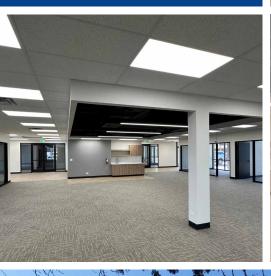

## Property Highlights

- Quick connector access to Downtown Boise
- Best location in Boise with easy access to I-84 via Cole Road
- Close proximity to Boise Towne Square Mall, restaurants, retail, medical & more
- 2nd floor views of Boise foothills and mountains
- Extensive interior/exterior remodel
- Well appointed mixture of private offices on window-line with interior open office areas
- Renovated restrooms, ADA compliant
- New floor coverings
- New LED lights throughout
- New HVAC controls
- Keyless entry to primary entry doors on 1<sup>st</sup> floor
- Elevator
- New landscaping
- Exterior painting
- Newly sealed parking lot
- Monument signage
- Exterior cameras

# Property Photos

755 West Front Street, Suite 300 Boise, Idaho 83702 208 345 9000 colliers.com/idaho

This document has been prepared by Colliers for advertising and general information only. Colliers makes no guarantees, representations or warranties of any kind, expressed or implied, regarding the information including, but not limited to, warranties of content, accuracy and reliability. Any interested party should undertake their own inquiries as to the accuracy of the information. Colliers excludes unequivocally all inferred or implied terms, conditions and warranties arising out of this document and excludes all liability for loss and damages arising there from. This publication is the copyrighted property of Colliers and /or its licensor(s). © 2024. All rights reserved. This communication is not intended to cause or induce breach of an existing listing agreement. Colliers Paragon, LLC.