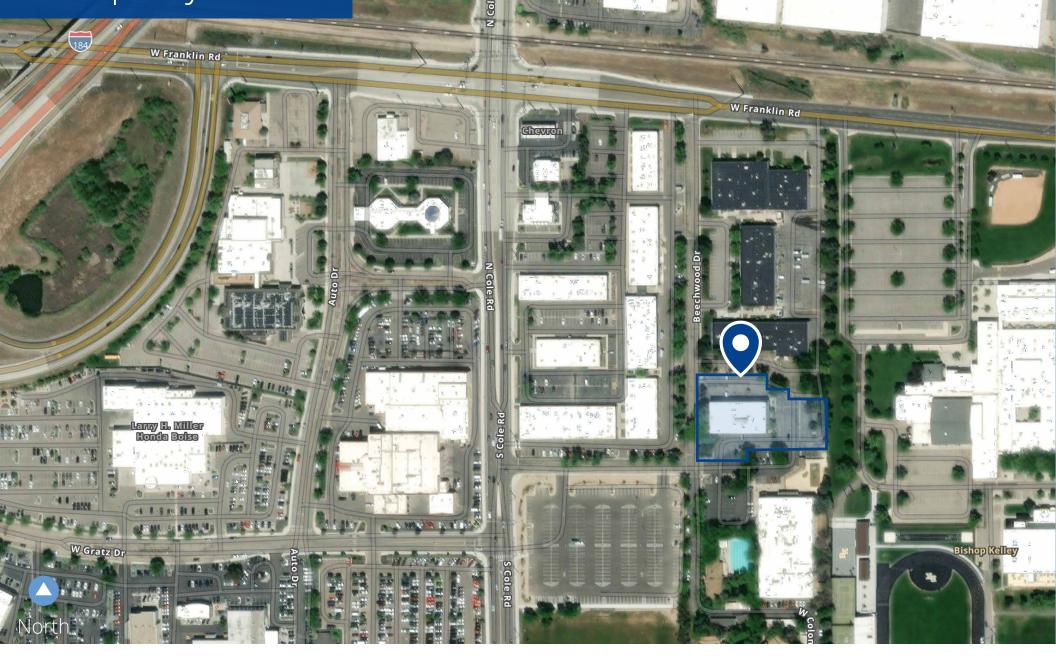

el
- Well appointed mixture of private offices on window-line with interior open office areas
- Renovated restrooms, ADA compliant
- New floor coverings
- New LED lights throughout
- New HVAC controls
- Keyless entry to primary entry doors on 1<sup>st</sup> floor
- Elevator
- New landscaping
- Exterior painting
- Newly sealed parking lot
- Monument signage
- Exterior cameras

## Floor Plan

#### Space Available

| Floor           | Size        |
|-----------------|-------------|
| 1 <sup>st</sup> | 4,189 SF    |
| 2 <sup>nd</sup> | ± 11,195 SF |

### Options

| Floor         | Size        |
|---------------|-------------|
| Ste 150       | 4,189 SF    |
| Ste 200       | ± 11,195 SF |
| Ste 200 & 150 | 15,384 SF   |





Suite 200 | **11,195 SF** 

# Property Photos





























755 West Front Street, Suite 300 Boise, Idaho 83702 208 345 9000 colliers.com/idaho

This document has been prepared by Colliers for advertising and general information only. Colliers makes no guarantees, representations or warranties of any kind, expressed or implied, regarding the information including, but not limited to, warranties of content, accuracy and reliability. Any interested party should undertake their own inquiries as to the accuracy of the information. Colliers excludes unequivocally all inferred or implied terms, conditions and warranties arising out of this document and excludes all liability for loss and damages arising there from. This publication is the copyrighted property of Colliers and /or its licensor(s). © 2024. All rights reserved. This communication is no