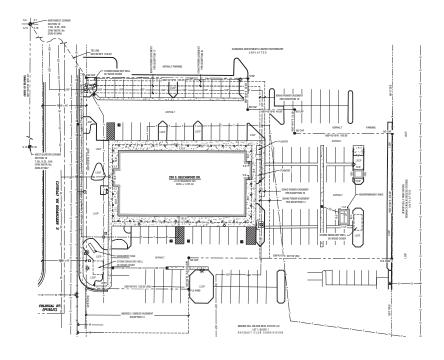

rs.com Interior & Exterior Remodel!

# Property Overview

| Property Type   | Office                                      |
|-----------------|---------------------------------------------|
| Building Size   | 19,661 SF                                   |
| Space Available | 15,384 SF Divisible to 11,195 SF & 4,189 SF |
| Land size       | 1.235 Acres                                 |
| Year Built      | 1979   Remodeled: 2024                      |
| Zoning          | C- 1/D                                      |
| Parking         | 4/1,000                                     |
| Access          | Contact Agent                               |
| Lease Type      | Full Service                                |
| Lease Rate      | \$19.80 PSF Annual                          |

### Site Plan



## Monument Signage



## Property Highlights

- Quick connector access to Downtown Boise
- Best location in Boise with easy access to I-84 via Cole Road
- Close proximity to Boise Towne Square Mall, restaurants, retail, medical & more
- 2nd floor views of Boise foothills and mountains
- Extensive interior/exterior remodel
- Well appointed mixture of private offices on window-line with interior open office areas
- Renovated restrooms, ADA compliant
- New floor coverings
- New LED lights throughout
- New HVAC controls
- Keyless entry to primary entry doors on 1<sup>st</sup> floor
- Elevator
- New landscaping
- Exterior painting
- Newly sealed parking lot
- Monument signage
- Exterior cameras

## Floor Plan

#### Space Available

| Floor           | Size        |
|-----------------|-------