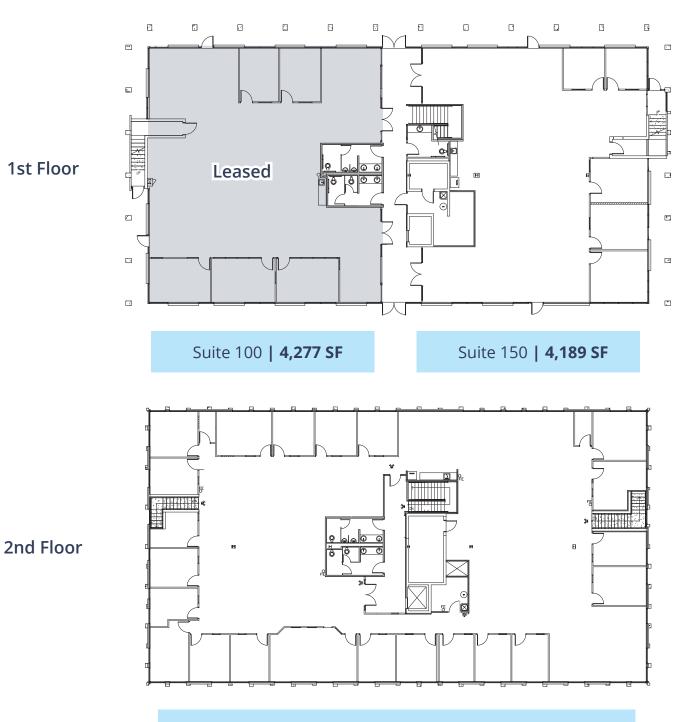

## Floor Plan

#### Space Available

| Floor           | Size        |
|-----------------|-------------|
| 1 <sup>st</sup> | 4,189 SF    |
| 2 <sup>nd</sup> | ± 11,195 SF |

### Options

| Floor         | Size        |
|---------------|-------------|
| Ste 150       | 4,189 SF    |
| Ste 200       | ± 11,195 SF |
| Ste 200 & 150 | 15,384 SF   |

Suite 200 | **11,195 SF** 