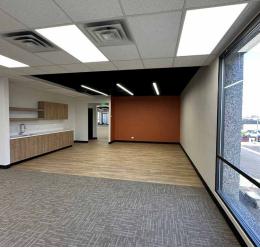

## Property Highlights

- Quick connector access to Downtown Boise
- Best location in Boise with easy access to I-84 via Cole Road
- Close proximity to Boise Towne Square Mall, restaurants, retail, medical & more
- 2nd floor views of Boise foothills and mountains
- Extensive interior/exterior remodel
- Well appointed mixture of private offices on window-line with interior open office areas
- Renovated restrooms, ADA compliant
- New floor coverings
- New LED lights throughout
- New HVAC controls
- Keyless entry to primary entry doors on 1<sup>st</sup> floor
- Elevator
- New landscaping
- Exterior painting
- Newly sealed parking lot
- Monument signage
- Exterior cameras

# Property Photos

755 West Front Street, Suite 300 Boise, Idaho 83702 208 345 9000 colliers.com/idaho

This document has been prepared by Colliers for advertising and general information only. Colliers makes no guarantees, representations or warranties of any kind, expressed or implied, regarding the information including, but not limited to, warranties of content, accuracy and reliability. Any interested party should undertake their own inquiries as to the accuracy of the information. Colliers excludes unequivocally all inferred or implied terms, conditions and warranties arising out of this document and excludes all liability for loss and damages arising there from. This publication is the copyrighted property of Colliers and /or its licensor(s). © 2024. All rights reserved. This communication is not intended to cause or induce breach of an existing listing agreement. Colliers Paragon, LLC.