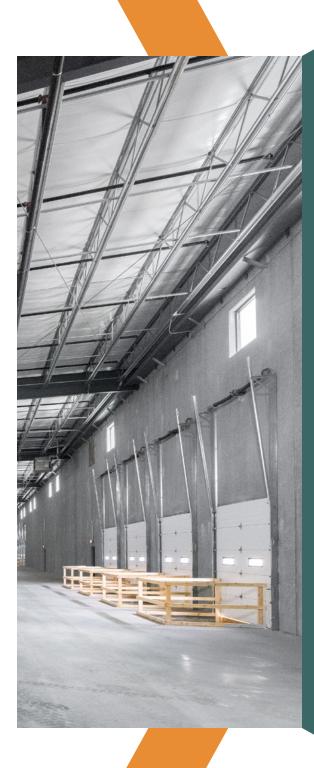

### **PROPERTY DETAILS**

|      | TOTAL PROPOSED BUILDING SF | 145,200                         | Ħ        | DOCK DOORS          | 16 w/ 9'W x 10'H doors (ability to add more) |
|------|----------------------------|---------------------------------|----------|---------------------|----------------------------------------------|
|      | SALE PRICE                 | Contact for Pricing             |          | DRIVE-INS           | 2 w/ 14'W x 16'H doors                       |
|      | LEASE RATE PSF/YR, NNN     | \$7.50                          |          | COLUMN SPACING      | 55' x 50'                                    |
| \$ = | EST. TOTAL OPEX PSF/YR     | \$2.15                          | <u> </u> | BUILDING DIMENSIONS | 220' x 660'                                  |
|      | SF AVAILABLE               | 24,200 - 145,200                |          | PARCEL NUMBER       | 11525400025000                               |
| 000  | AVAILABLE FOR OCCUPANCY    | Immediate                       | ***      | ACRES OF LAND       | 11.87                                        |
|      | CONSTRUCTION               | Tilt-up concrete w/ steel frame |          | ZONING              | I-2; Heavy Industrial                        |
|      | CLEAR HEIGHT               | 28'                             |          |                     |                                              |

## PROPERTY HIGHLIGHTS

STATE-OF-THE-ART INDUSTRIAL FACILITY IN SIOUX FALLS

SIOUX FALLS
DEMOGRAPHICS