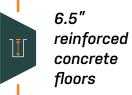

### **PROPERTY DETAILS**

|      | TOTAL PROPOSED BUILDING SF | 145,200                         | Ħ        | DOCK DOORS          | 16 w/ 9'W x 10'H doors (ability to add more) |
|------|----------------------------|---------------------------------|----------|---------------------|----------------------------------------------|
|      | SALE PRICE                 | Contact for Pricing             |          | DRIVE-INS           | 2 w/ 14'W x 16'H doors                       |
|      | LEASE RATE PSF/YR, NNN     | \$7.50                          |          | COLUMN SPACING      | 55' x 50'                                    |
| \$ = | EST. TOTAL OPEX PSF/YR     | \$2.15                          | <u> </u> | BUILDING DIMENSIONS | 220' x 660'                                  |
|      | SF AVAILABLE               | 24,200 - 145,200                |          | PARCEL NUMBER       | 11525400025000                               |
| 000  | AVAILABLE FOR OCCUPANCY    | Immediate                       | ***      | ACRES OF LAND       | 11.87                                        |
|      | CONSTRUCTION               | Tilt-up concrete w/ steel frame |          | ZONING              | I-2; Heavy Industrial                        |
|      | CLEAR HEIGHT               | 28'                             |          |                     |                                              |