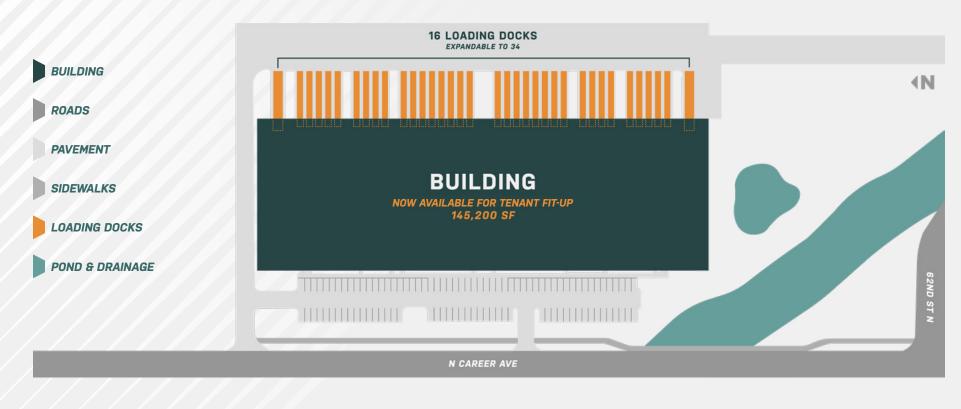

### **PROPERTY DETAILS**

|      | TOTAL PROPOSED BUILDING SF | 145,200                         | Ħ        | DOCK DOORS          | 16 w/ 9'W x 10'H doors (ability to add more) |
|------|----------------------------|---------------------------------|----------|---------------------|----------------------------------------------|
|      | SALE PRICE                 | Contact for Pricing             |          | DRIVE-INS           | 2 w/ 14'W x 16'H doors                       |
|      | LEASE RATE PSF/YR, NNN     | \$7.50                          |          | COLUMN SPACING      | 55' x 50'                                    |
| \$ = | EST. TOTAL OPEX PSF/YR     | \$2.15                          | <u> </u> | BUILDING DIMENSIONS | 220' x 660'                                  |
|      | SF AVAILABLE               | 24,200 - 145,200                |          | PARCEL NUMBER       | 11525400025000                               |
| 000  | AVAILABLE FOR OCCUPANCY    | Immediate                       | ***      | ACRES OF LAND       | 11.87                                        |
|      | CONSTRUCTION               | Tilt-up concrete w/ steel frame |          | ZONING              | I-2; Heavy Industrial                        |
|      | CLEAR HEIGHT               | 28'                             |          |                     |                                              |