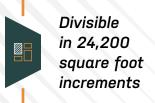

### **PROPERTY DETAILS**

|      | TOTAL PROPOSED BUILDING SF | 145,200                         | Ħ        | DOCK DOORS          | 16 w/ 9'W x 10'H doors (ability to add more) |
|------|----------------------------|---------------------------------|----------|---------------------|----------------------------------------------|
|      | SALE PRICE                 | Contact for Pricing             |          | DRIVE-INS           | 2 w/ 14'W x 16'H doors                       |
|      | LEASE RATE PSF/YR, NNN     | \$7.50                          |          | COLUMN SPACING      | 55' x 50'                                    |
| \$ = | EST. TOTAL OPEX PSF/YR     | \$2.15                          | <u> </u> | BUILDING DIMENSIONS | 220' x 660'                                  |
|      | SF AVAILABLE               | 24,200 - 145,200                |          | PARCEL NUMBER       | 11525400025000                               |
| 000  | AVAILABLE FOR OCCUPANCY    | Immediate                       | ***      | ACRES OF LAND       | 11.87                                        |
|      | CONSTRUCTION               | Tilt-up concrete w/ steel frame |          | ZONING              | I-2; Heavy Industrial                        |
|      | CLEAR HEIGHT               | 28'                             |          |                     |                                              |