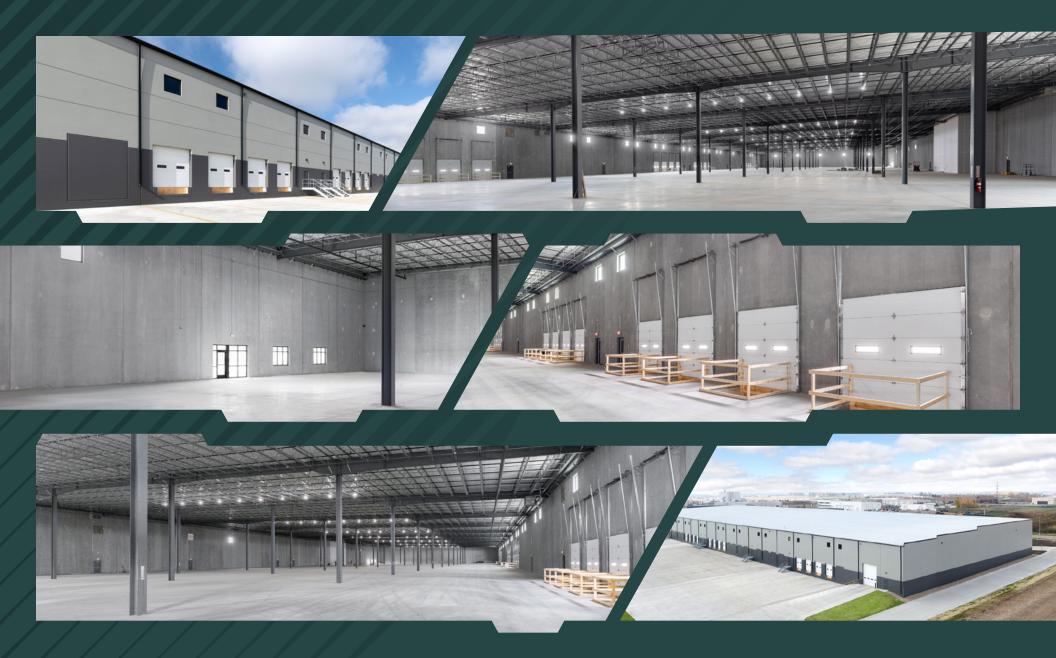

## 145,000 SQ FT FOR SALE OR LEASE MODERN WAREHOUSE

# PROPERTY HIGHLIGHTS

## PROPERTY HIGHLIGHTS

STATE-OF-THE-ART INDUSTRIAL FACILITY IN SIOUX FALLS

SIOUX FALLS
DEMOGRAPHICS