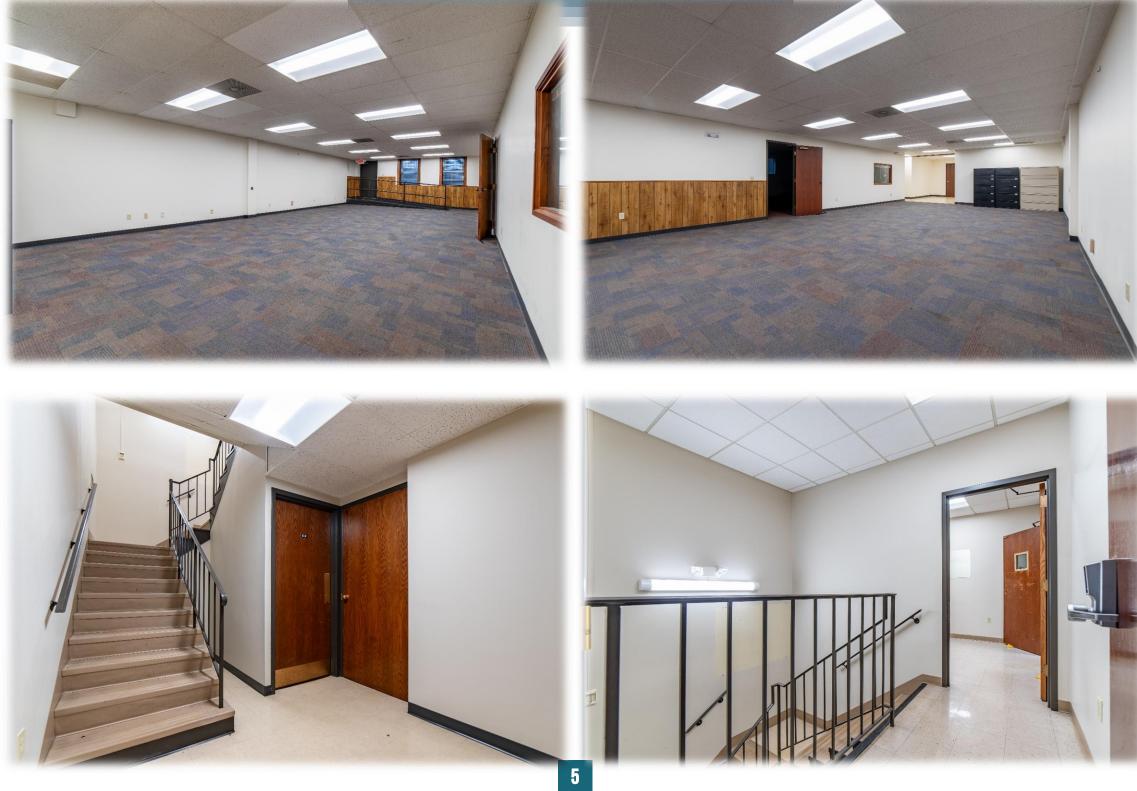

### **2700 S ST PETERS PKWY**

SAINT PETERS, MO 63303

OFFICE SPACE FOR LEASE

#### **EXCLUSIVELY LISTED BY:**

**DANIEL FLAIZ** 



INVESTMENT SALES AND LEASING BROKER 17280 N Outer 40 Rd, Suite 201 Chesterfield, MO 63005 dflaizl@mckelveyproperties.com Mobile: 314.267.8086 Office: 636.669.9111

# EXECUTIVE OFFICE / RETAIL SPACE FOR LEASE | 2,900-5,900 SQFT | \$12.00 NNN PSFT

# **AERIAL VIEW**



# **UPPER-LEVEL SUITE**



#### **UPPER-LEVEL FLOORPLAN**



# LOWER-LEVEL SUITE



#### LOWER-LEVEL FLOORPLAN



#### DEMOGRAPHICS

| POPULATION                 | 1 Miles   | 3 Miles   | 5 Miles   |
|----------------------------|-----------|-----------|-----------|
| 2020 Population            | 10,423    | 82,557    | 158,029   |
| 2024 Population            | 10,431    | 83,128    | 161,603   |
| 2029 Population Projection | 10,986    | 87,637    | 170,760   |
| Median Age                 | 43.3      | 41.7      | 41.3      |
| HOUSEHOLDS                 | 1 Miles   | 3 Miles   | 5 Miles   |
| 2020 Households            | 4,571     | 34,367    | 64,505    |
| 2024 Households            | 4,566     | 34,666    | 66,165    |
| 2029 Households Projection | 4,811     | 36,585    | 70,004    |
| Agerage Household Size     | 2.3       | 2.3       | 2.3       |
| INCOME