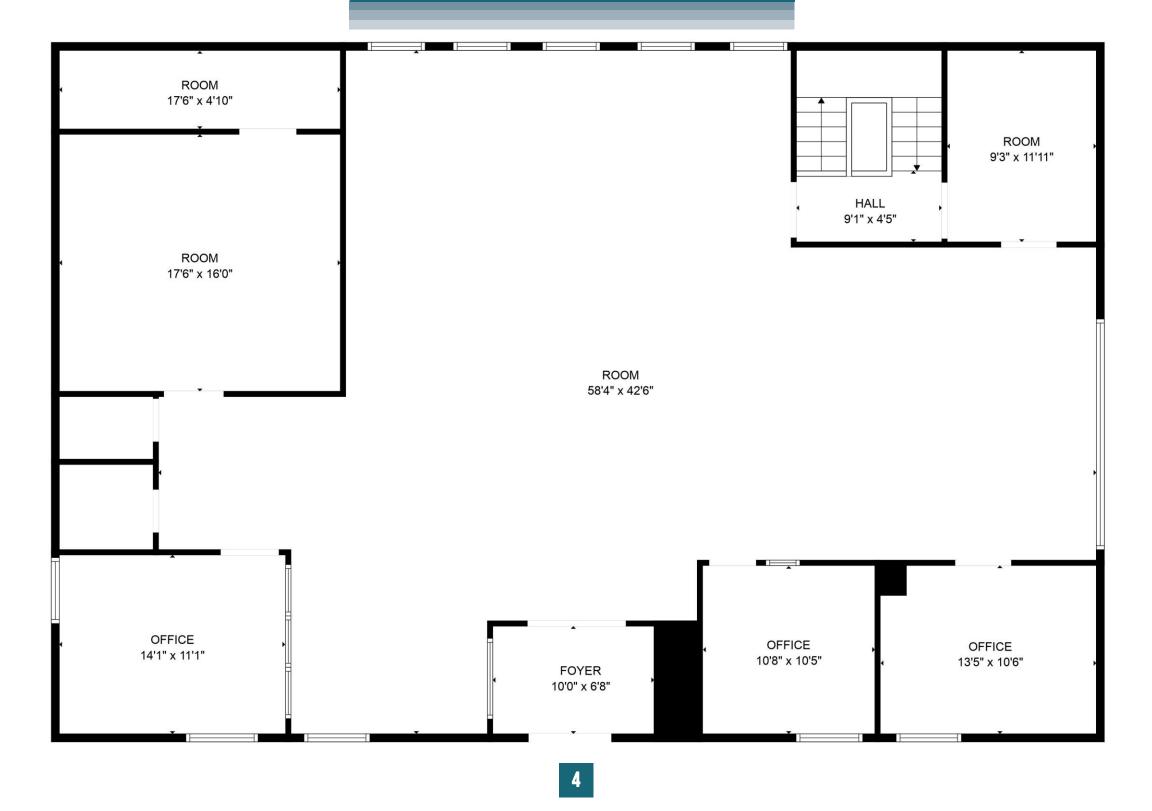

### **2700 S ST PETERS PKWY**

SAINT PETERS, MO 63303

OFFICE SPACE FOR LEASE

#### **EXCLUSIVELY LISTED BY:**

**DANIEL FLAIZ** 



INVESTMENT SALES AND LEASING BROKER 17280 N Outer 40 Rd, Suite 201 Chesterfield, MO 63005 dflaizl@mckelveyproperties.com Mobile: 314.267.8086 Office: 636.669.9111

# EXECUTIVE OFFICE / RETAIL SPACE FOR LEASE | 2,900-5,900 SQFT | \$12.00 NNN PSFT

# **AERIAL VIEW**



# **UPPER-LEVEL SUITE**



#### **UPPER-LEVEL FLOORPLAN**



# LOWER-LEVEL SUITE



#### LOWER-LEVEL FLOORPLAN



#### DEMOGRAPHICS

| POPULATION                 | 1 Miles   | 3 Miles   | 5 Miles   |
|----------------------------|-----------|-----------|-----------|
| 2020 Population            | 10,423    | 82,557    | 158,029   |
| 2024 Population            | 10,431    | 83,128    | 161,603   |
| 2029 Population Projection | 10,986    | 87,637    | 170,760   |
| Median Age                 | 43.3      | 41.7      | 41.3      |
| HOUSEHOLDS                 | 1 Miles   | 3 Miles   | 5 Miles   |
| 2020 Households            | 4,571     | 34,367    | 64,505    |
| 2024 Households            | 4,566     | 34,666    | 66,165    |
| 2029 Households Projection | 4,811     | 36,585    | 70,004    |
| Agerage Household Size     | 2.3       | 2.3       | 2