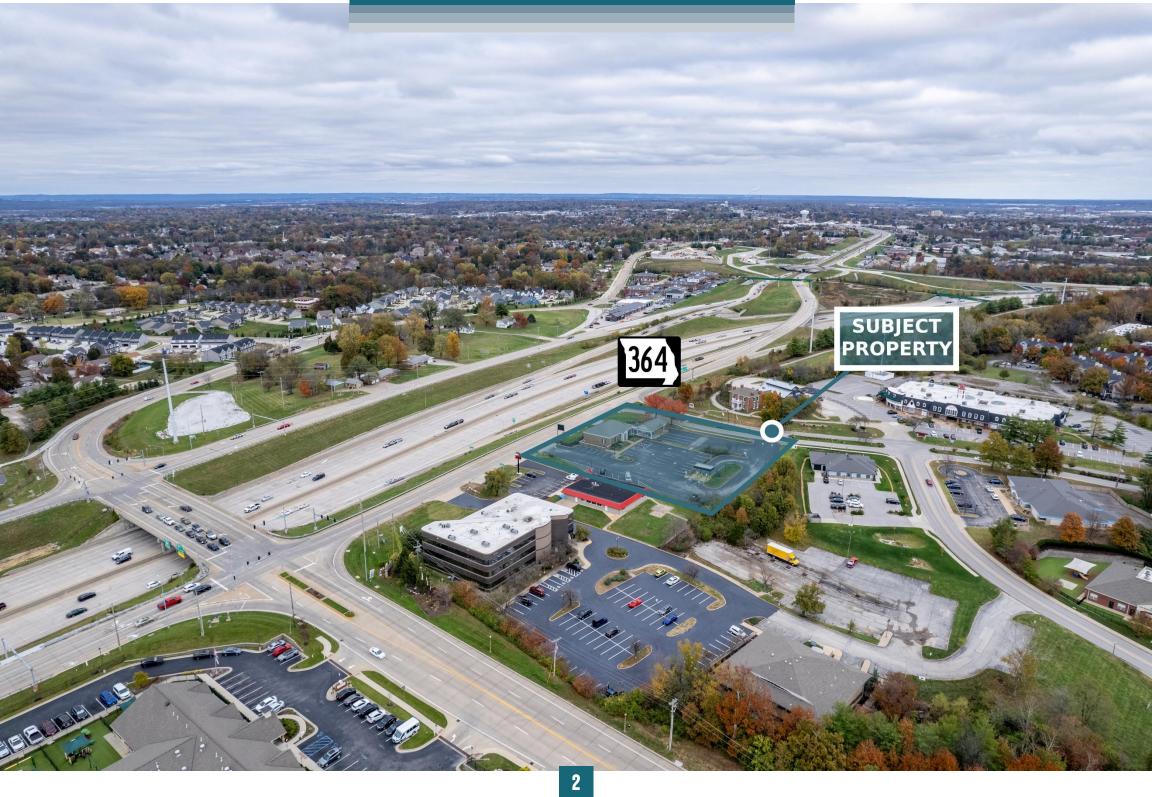

### **2700 S ST PETERS PKWY**

SAINT PETERS, MO 63303

OFFICE SPACE FOR LEASE

#### **EXCLUSIVELY LISTED BY:**

**DANIEL FLAIZ** 



INVESTMENT SALES AND LEASING BROKER 17280 N Outer 40 Rd, Suite 201 Chesterfield, MO 63005 dflaizl@mckelveyproperties.com Mobile: 314.267.8086 Office: 636.669.9111

# EXECUTIVE OFFICE / RETAIL SPACE FOR LEASE | 2,900-5,900 SQFT | \$12.00 NNN PSFT

# **AERIAL VIEW**



# **UPPER-LEVEL SUITE**



#### **UPPER-LEVEL FLOORPLAN**



# LOWER-LEVEL SUITE



#### LOWER-LEVEL FLOORPLAN



#### DEMOGRAPHICS

| POPULATION                 | 1 Miles   | 3 Miles   | 5 Miles   |
|----------------------------|-----------|-----------|-----------|
| 2020 Population            | 10,423    | 82,557    | 158,029   |
| 2024 Population            | 10,431    | 83,128    | 161,603   |
| 2029 Population Projection | 10,986    | 87,637    | 170,760   |
| Median Age                 | 43.3      | 41.7      | 41.3      |
| HOUSEHOLDS                 | 1 Miles   | 3 Miles   | 5 Miles   |
| 2020 Households            | 4,571     | 34,367    | 64,505    |
| 2024 Households            | 4,566     | 34,666    | 66,165    |
| 2029 Households Projection | 4,811     | 36,585    | 70,004