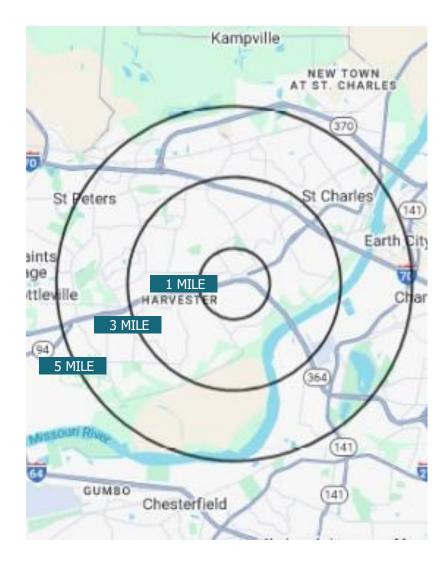

#### DEMOGRAPHICS

| POPULATION                 | 1 Miles   | 3 Miles   | 5 Miles   |
|----------------------------|-----------|-----------|-----------|
| 2020 Population            | 10,423    | 82,557    | 158,029   |
| 2024 Population            | 10,431    | 83,128    | 161,603   |
| 2029 Population Projection | 10,986    | 87,637    | 170,760   |
| Median Age                 | 43.3      | 41.7      | 41.3      |
| HOUSEHOLDS                 | 1 Miles   | 3 Miles   | 5 Miles   |
| 2020 Households            | 4,571     | 34,367    | 64,505    |
| 2024 Households            | 4,566     | 34,666    | 66,165    |
| 2029 Households Projection | 4,811     | 36,585    | 70,004    |
| Agerage Household Size     | 2.3       | 2.3       | 2.3       |
| INCOME                     | 1 Miles   | 3 Miles   | 5 Miles   |
| Average Household Income   | \$123,230 | \$109,638 | \$106,072 |
| Median Household Income    | \$80,954  | \$86,659  | \$84,536  |

158,029 \$106,072 \$84,536

2024 POPULATION (5 Miles) AVERAGE HH INCOME (5 Miles) MEDIAN HH INCOME (5 Miles)