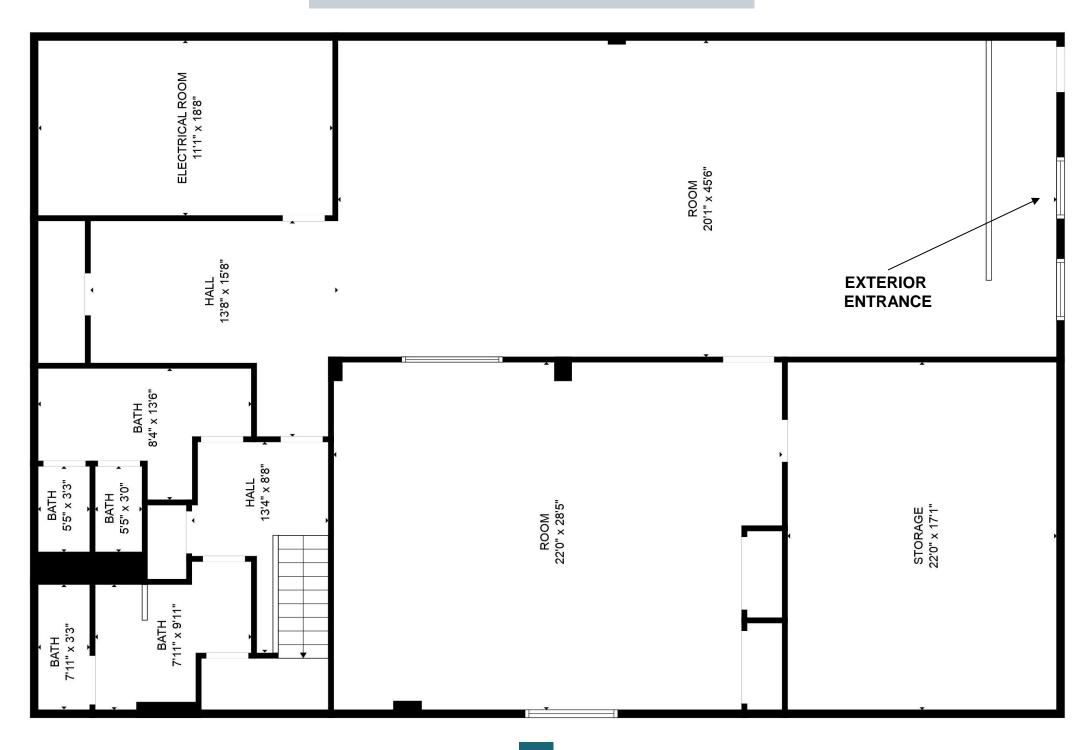

### **2700 S ST PETERS PKWY**

SAINT PETERS, MO 63303

OFFICE SPACE FOR LEASE

#### **EXCLUSIVELY LISTED BY:**

**DANIEL FLAIZ** 



INVESTMENT SALES AND LEASING BROKER 17280 N Outer 40 Rd, Suite 201 Chesterfield, MO 63005 dflaizl@mckelveyproperties.com Mobile: 314.267.8086 Office: 636.669.9111

# EXECUTIVE OFFICE / RETAIL SPACE FOR LEASE | 2,900-5,900 SQFT | \$12.00 NNN PSFT

# **AERIAL VIEW**



# **UPPER-LEVEL SUITE**



#### **UPPER-LEVEL FLOORPLAN**



# LOWER-LEVEL SUITE



#### LOWER-LEVEL FLOORPLAN



#### DEMOGRAPHICS

| POPULATION                 | 1 Miles   | 3 Miles   | 5 Miles   |
|----------------------------|-----------|-----------|-----------|
| 2020 Population            | 10,423    | 82,557    | 158,029   |
| 2024 Population            | 10,431    | 83,128    | 161,603   |
| 2029 Population Projection | 10,986    | 87,637    | 170,760   |
| Median Age                 | 43.3      | 41.7      | 41.3      |
| HOUSEHOLDS                 | 1 Miles   | 3 Miles   | 5 Miles   |
| 2020 Households            | 4,571     | 34,367    | 64,505    |
| 2024 Households            | 4,566     | 34,666    | 66,165    |
| 2029 Households Projection | 4,811     | 36,585    | 70,004    |
| Agerage Household Size     | 2.3       | 2.3       | 2.3       |
| INCOME                     | 1 Miles   |