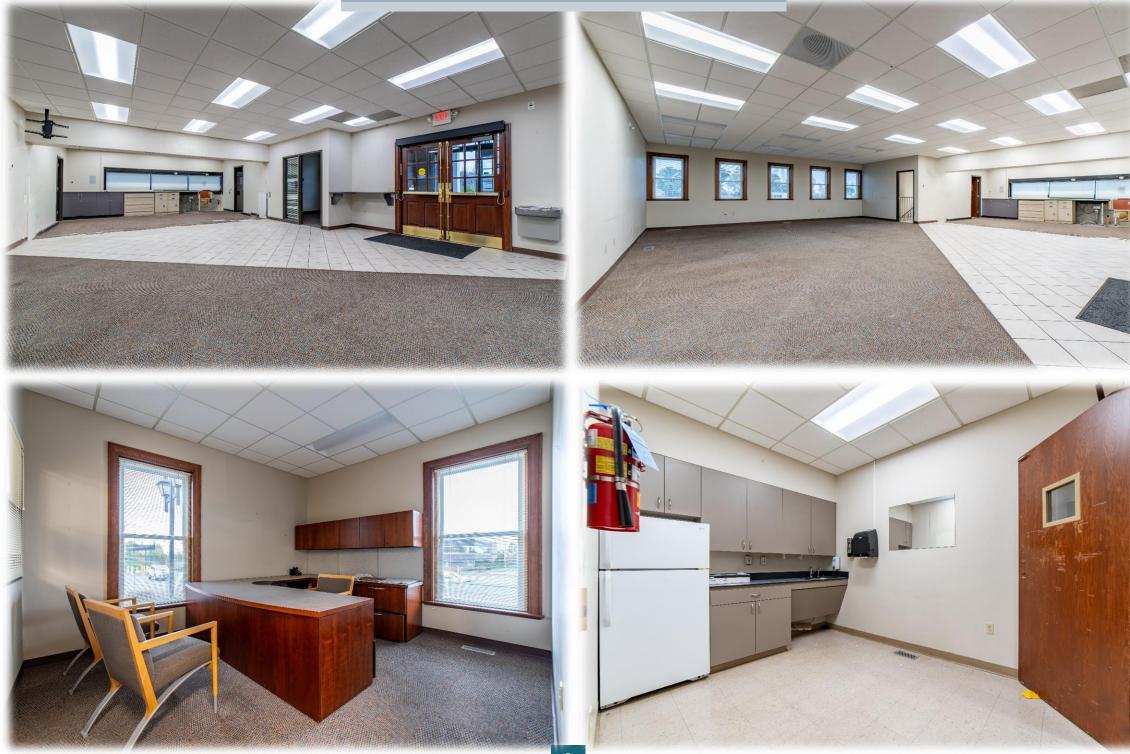

### **2700 S ST PETERS PKWY**

SAINT PETERS, MO 63303

OFFICE SPACE FOR LEASE

#### **EXCLUSIVELY LISTED BY:**

**DANIEL FLAIZ** 



INVESTMENT SALES AND LEASING BROKER 17280 N Outer 40 Rd, Suite 201 Chesterfield, MO 63005 dflaizl@mckelveyproperties.com Mobile: 314.267.8086 Office: 636.669.9111

# EXECUTIVE OFFICE / RETAIL SPACE FOR LEASE | 2,900-5,900 SQFT | \$12.00 NNN PSFT

# **AERIAL VIEW**



# **UPPER-LEVEL SUITE**



#### **UPPER-LEVEL FLOORPLAN**



# LOWER-LEVEL SUITE



#### LOWER-LEVEL FLOORPLAN



#### DEMOGRAPHICS

| POPULATION                 | 1 Miles   | 3 Miles   | 5 Miles   |
|----------------------------|-----------|-----------|-----------|
| 2020 Population            | 10,423    | 82,557    | 158,029   |
| 2024 Population            | 10,431    | 83,128    | 161,603   |
| 2029 Population Projection | 10,986    | 87,637    | 170,760   |
| Median Age                 | 43.3      | 41.7      | 41.3      |
| HOUSEHOLDS                 | 1 Miles   | 3 Miles   | 5 Miles   |
| 2020 Households            | 4,571     | 34,367    | 64,505    |
| 2024 Households            | 4,566     | 34,666    | 66,165    |
| 2029 Households Projection | 4,811     | 36,585    | 70,004    |
| Agerage Household Si